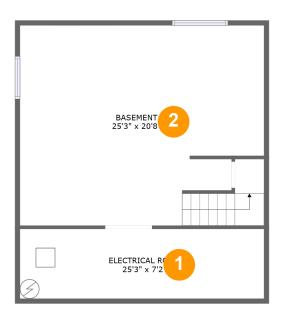

#### • Floor 1 - Electrical Room

**Dimensions:** 25'3" x 7'2" **Area:** 182 sq. ft

Counted as Living Area: No

Heated: No Finished: No Enclosed: Yes Contiguous: Yes Permitted: Yes Wet Space: No Addition: No Conversion: No

#### 2 Floor 1 - Basement

Dimensions: 25'3" x 20'8"

Area: 516 sq. ft

Counted as Living Area: No

Heated: No Finished: Yes Enclosed: Yes Contiguous: Yes Permitted: Yes Wet Space: No Addition: No Conversion: No