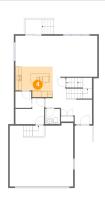

### Floor 2 - Foyer

Dimensions: 15'5" x 12'4"

**Area:** 174 sq. ft

Counted as Living Area:

Yes

Heated: Yes Finished: Yes Enclosed: Yes Contiguous:

Yes

Permitted: Yes Wet Space: No Addition: No Conversion: No