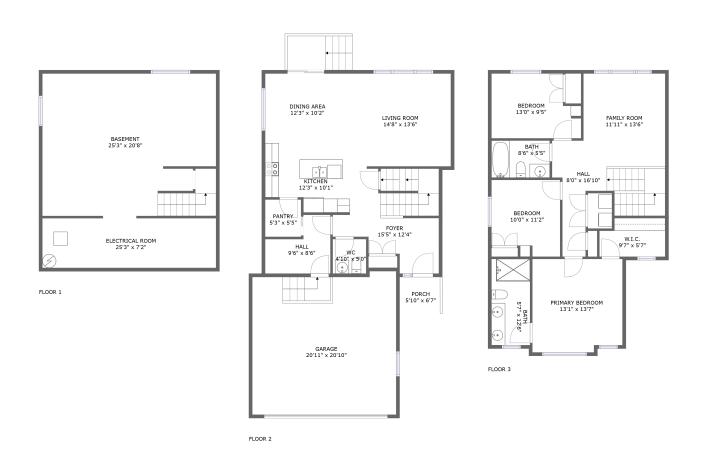

#### **Room Dimensions**

Floor 1 Total sqft: 767 Living area: 0

| # | Room name       | Dimensions    | Area (sqft) | Counted as Living Area |
|---|-----------------|---------------|-------------|------------------------|
| 1 | Electrical Room | 25'3" x 7'2"  | 182 sq. ft  | No                     |
| 2 | Basement        | 25'3" x 20'8" | 516 sq. ft  | No                     |

#### **Room Dimensions**

Floor 2 Total sqft: 1300 Living area: 810

| #  | Room name   | Dimensions      | Area (sqft) | Counted as Living Area |
|----|-------------|-----------------|-------------|------------------------|
| 3  | Wc          | 4'10" x 5'0"    | 24 sq. ft   | Yes                    |
| 4  | Kitchen     | 12'3" x 10'1"   | 111 sq. ft  | Yes                    |
| 5  | Porch       | 5'10" x 6'7"    | 37 sq. ft   | No                     |
| 6  | Hall        | 9'6" x 8'6"     | 61 sq. ft   | Yes                    |
| 7  | Foyer       | 15'5" x 12'4"   | 174 sq. ft  | Yes                    |
| 8  | Living Room | 14'8" x 13'6"   | 198 sq. ft  | Yes                    |
| 9  | Dining Area | 12'3" x 10'2"   | 124 sq. ft  | Yes                    |
| 10 | Garage      | 20'11" x 20'10" | 421 sq. ft  | No                     |
| 11 | Pantry      | 5'3" x 5'5"     | 28 sq. ft   | Yes                    |

#### **Room Dimensions**

Floor 3 Total sqft: 992 Living area: 992

| #  | Room name       | Dimensions     | Area (sqft) | Counted as Living Area |
|----|-----------------|----------------|-------------|------------------------|
| 12 | Bedroom         | 13'0" x 9'5"   | 110 sq. ft  | Yes                    |
| 13 | W.i.c.          | 9'7" x 5'7"    | 50 sq. ft   | Yes                    |
| 14 | Hall            | 8'0" x 16'10"  | 132 sq. ft  | Yes                    |
| 15 | Bath            | 8'6" x 5'5"    | 45 sq. ft   | Yes                    |
| 16 | Primary Bedroom | 13'1" x 13'7"  | 173 sq. ft  | Yes                    |
| 17 | Family Room     | 11'11" x 13'6" | 160 sq. ft  | Yes                    |
| 18 | Bedroom         | 10'0" x 11'2"  | 104 sq. ft  | Yes                    |
| 19 | Bath            | 5'7" x 12'6"   | 70 sq. ft   | Yes                    |