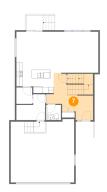

### 12 Floor 3 - Bedroom

Dimensions: 13'0" x 9'5" Area: 110 sq. ft

Counted as Living Area:

Yes

Heated: Yes Finished: Yes Enclosed: Yes Contiguous:

Yes

Permitted: Yes Wet Space: No Addition: No Conversion: No