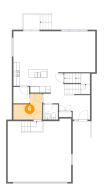

### 1 Floor 3 - W.i.c.

Dimensions: 9'7" x 5'7"

Area: 50 sq. ft

Counted as Living Area:

Yes

Heated: Yes Finished: Yes Enclosed: Yes Contiguous:

Yes

Permitted: Yes Wet Space: No Addition: No Conversion: No