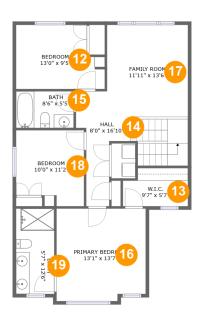

#### • Floor 1 - Electrical Room

**Dimensions:** 25'3" x 7'2" **Area:** 182 sq. ft

Counted as Living Area: No

Heated: No Finished: No Enclosed: Yes Contiguous: Yes Permitted: Yes Wet Space: No Addition: No Conversion: No