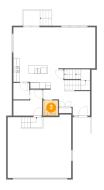

#### **Room Dimensions**

Floor 3 Total sqft: 992 Living area: 992

| #  | Room name       | Dimensions     | Area (sqft) | Counted as Living Area |
|----|-----------------|----------------|-------------|------------------------|
| 12 | Bedroom         | 13'0" x 9'5"   | 110 sq. ft  | Yes                    |
| 13 | W.i.c.          | 9'7" x 5'7"    | 50 sq. ft   | Yes                    |
| 14 | Hall            | 8'0" x 16'10"  | 132 sq. ft  | Yes                    |
| 15 | Bath            | 8'6" x 5'5"    | 45 sq. ft   | Yes                    |
| 16 | Primary Bedroom | 13'1" x 13'7"  | 173 sq. ft  | Yes                    |
| 17 | Family Room     | 11'11" x 13'6" | 160 sq. ft  | Yes                    |
| 18 | Bedroom         | 10'0" x 11'2"  | 104 sq. ft  | Yes                    |
| 19 | Bath            | 5'7" x 12'6"   | 70 sq. ft   | Yes                    |

### 12 Floor 3 - Bedroom

Dimensions: 13'0" x 9'5" Area: 110 sq. ft

Counted as Living Area:

Yes

Heated: Yes Finished: Yes Enclosed: Yes Contiguous:

Yes

Permitted: Yes Wet Space: No Addition: No Conversion: No

### 1 Floor 3 - W.i.c.

Dimensions: 9'7" x 5'7"

Area: 50 sq. ft

Counted as Living Area:

Yes

Heated: Yes Finished: Yes Enclosed: Yes Contiguous:

Yes

Permitted: Yes Wet Space: No Addition: No Conversion: No

### 4 Floor 3 - Hall

**Dimensions:** 8'0" x 16'10"

**Area:** 132 sq. ft

Counted as Living Area:

Yes

Heated: Yes Finished: Yes Enclosed: Yes Contiguous: Yes

Dimensions: 8'6" x 5'5" Area: 45 sq. ft

Counted as Living Area:

Yes

Heated: Yes Finished: Yes Enclosed: Yes Contiguous:

Yes

Permitted: Yes Wet Space: Yes Addition: No Conversion: No

### Floor 3 - Primary Bedroom

**Dimensions:** 13'1" x 13'7"

**Area:** 173 sq. ft

Counted as Living Area:

Yes

Heated: Yes Finished: Yes Enclosed: Yes Contiguous:

Yes

Permitted: Yes Wet Space: No Addition: No Conversion: No

### Floor 3 - Family Room

Dimensions: 11'11" x 13'6"

Area: 160 sq. ft

Counted as Living Area:

Yes

Heated: Yes Finished: Yes Enclosed: Yes Contiguous:

Yes

#### Floor 3 - Bedroom

Dimensions: 10'0" x 11'2" Area: 104 sq. ft

Counted as Living Area:

Yes

Heated: Yes Finished: Yes Enclosed: Yes Contiguous:

Yes

Permitted: Yes Wet Space: No Addition: No Conversion: No

### Floor 3 - Bath

Dimensions: 5'7" x 12'6"

Area: 70 sq. ft

Counted as Living Area:

Yes

Heated: Yes Finished: Yes Enclosed: Yes Contiguous:

Yes