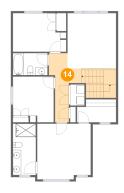

### 4 Floor 3 - Hall

**Dimensions:** 8'0" x 16'10"

**Area:** 132 sq. ft

Counted as Living Area:

Yes

Heated: Yes Finished: Yes Enclosed: Yes Contiguous: Yes

Dimensions: 8'6" x 5'5" Area: 45 sq. ft

Counted as Living Area:

Yes

Heated: Yes Finished: Yes Enclosed: Yes Contiguous:

Yes

Permitted: Yes Wet Space: Yes Addition: No Conversion: No