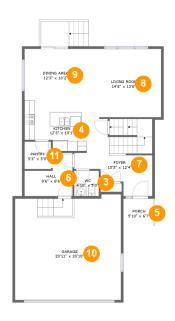

3 Floor 2 - Wc

Dimensions: 4'10" x 5'0" Area: 24 sq. ft

Counted as Living Area:

Yes

Heated: Yes Finished: Yes Enclosed: Yes Contiguous:

Yes

Permitted: Yes Wet Space: Yes Addition: No Conversion: No

4 Floor 2 - Kitchen

Dimensions: 12'3" x 10'1"

**Area:** 111 sq. ft

Counted as Living Area:

Yes

Heated: Yes Finished: Yes Enclosed: Yes Contiguous:

Yes

Permitted: Yes Wet Space: No Addition: No Conversion: No

5 Floor 2 - Porch

**Dimensions**: 5'10" x 6'7"

Area: 37 sq. ft

Counted as Living Area: No

Finished: Yes Enclosed: No Contiguous: Yes Permitted: Yes Wet Space: No Addition: No Conversion: No

Heated: No

Dimensions: 9'6" x 8'6" Area: 61 sq. ft

Counted as Living Area:

Yes

Heated: Yes Finished: Yes Enclosed: Yes Contiguous:

Yes

Permitted: Yes Wet Space: No Addition: No Conversion: No

### Floor 2 - Foyer

Dimensions: 15'5" x 12'4"

**Area:** 174 sq. ft

Counted as Living Area:

Yes

Heated: Yes Finished: Yes Enclosed: Yes Contiguous:

Yes

Permitted: Yes Wet Space: No Addition: No Conversion: No

### Floor 2 - Living Room

**Dimensions:** 14'8" x 13'6"

**Area:** 198 sq. ft

Counted as Living Area:

Yes

Heated: Yes Finished: Yes Enclosed: Yes Contiguous:

Yes

### Floor 2 - Dining Area

Dimensions: 12'3" x 10'2" Area: 124 sq. ft Counted as Living Area:

Counted as Living Area: Yes Heated: Yes Finished: Yes Enclosed: Yes Contiguous:

Yes

Permitted: Yes Wet Space: No Addition: No Conversion: No

### Floor 2 - Garage

Dimensions: 20'11" x 20'10"

**Area:** 421 sq. ft

Counted as Living Area: No

Heated: No Finished: No Enclosed: Yes Contiguous: Yes Permitted: Yes Wet Space: No Addition: No Conversion: No

### Floor 2 - Pantry

Dimensions: 5'3" x 5'5"

Area: 28 sq. ft

Counted as Living Area:

Yes

Heated: Yes Finished: Yes Enclosed: Yes Contiguous:

Yes