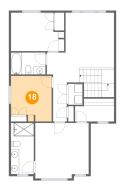

#### Floor 3 - Bedroom

Dimensions: 10'0" x 11'2" Area: 104 sq. ft

Counted as Living Area:

Yes

Heated: Yes Finished: Yes Enclosed: Yes Contiguous:

Yes

Permitted: Yes Wet Space: No Addition: No Conversion: No