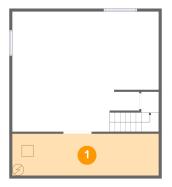

#### 2 Floor 1 - Basement

Dimensions: 25'3" x 20'8"

Area: 516 sq. ft

Counted as Living Area: No

Heated: No Finished: Yes Enclosed: Yes Contiguous: Yes Permitted: Yes Wet Space: No Addition: No Conversion: No