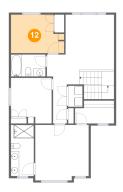

### 12 Floor 3 - Bedroom

Dimensions: 13'0" x 9'5" Area: 110 sq. ft

Counted as Living Area:

Yes

Heated: Yes Finished: Yes Enclosed: Yes Contiguous:

Yes

Permitted: Yes Wet Space: No Addition: No Conversion: No