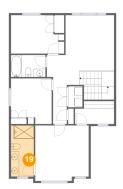

### Floor 3 - Bath

Dimensions: 5'7" x 12'6"

Area: 70 sq. ft

Counted as Living Area:

Yes

Heated: Yes Finished: Yes Enclosed: Yes Contiguous:

Yes