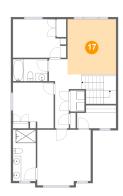

### Floor 3 - Family Room

Dimensions: 11'11" x 13'6"

Area: 160 sq. ft

Counted as Living Area:

Yes

Heated: Yes Finished: Yes Enclosed: Yes Contiguous:

Yes