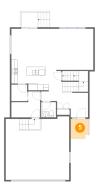

### Floor 2 - Pantry

Dimensions: 5'3" x 5'5"

Area: 28 sq. ft

Counted as Living Area:

Yes

Heated: Yes Finished: Yes Enclosed: Yes Contiguous:

Yes