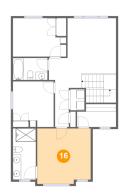

### Floor 3 - Primary Bedroom

**Dimensions:** 13'1" x 13'7"

**Area:** 173 sq. ft

Counted as Living Area:

Yes

Heated: Yes Finished: Yes Enclosed: Yes Contiguous:

Yes

Permitted: Yes Wet Space: No Addition: No Conversion: No