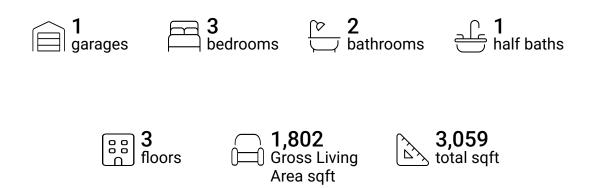

#### **Property Summary**







#### **Room Dimensions**

Floor 1 Total sqft: 767 Living area: 0

| # | Room name       | Dimensions    | Area (sqft) | Counted as Living Area |
|---|-----------------|---------------|-------------|------------------------|
| 1 | Electrical Room | 25'3" x 7'2"  | 182 sq. ft  | No                     |
| 2 | Basement        | 25'3" x 20'8" | 516 sq. ft  | No                     |





#### **Room Dimensions**

Floor 2 Total sqft: 1300 Living area: 810

| #  | Room name   | Dimensions      | Area (sqft) | Counted as Living Area |
|----|-------------|-----------------|-------------|------------------------|
| 3  | Wc          | 4'10" x 5'0"    | 24 sq. ft   | Yes                    |
| 4  | Kitchen     | 12'3" x 10'1"   | 111 sq. ft  | Yes                    |
| 5  | Porch       | 5'10"