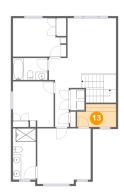

### 1 Floor 3 - W.i.c.

Dimensions: 9'7" x 5'7"

Area: 50 sq. ft

Counted as Living Area:

Yes

Heated: Yes Finished: Yes Enclosed: Yes Contiguous:

Yes

Permitted: Yes Wet Space: No Addition: No Conversion: No