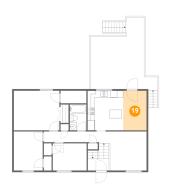

| #  |             | Dimensions    | sqft      | Counted as living area |
|----|-------------|---------------|-----------|------------------------|
| 19 | Dining Area | 6'11" x 11'8" | 81 sq. ft | Yes                    |

### Floor 2 - Dining Area

Dimensions: 6'11" x 11'8"

Area: 81 sq. ft

Counted as living area: Yes

Heated: Yes Finished: Yes Enclosed: Yes Contiguous: Yes Permitted: Yes Wet space: No Addition: No Conversion: No