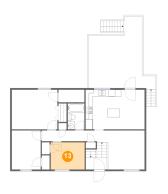

### 13 Floor 2 - Bedroom

Dimensions: 10'0" x 8'0"

Area: 80 sq. ft

Counted as living area: Yes

Heated: Yes Finished: Yes Enclosed: Yes Contiguous: Yes Permitted: Yes Wet space: No Addition: No Conversion: No