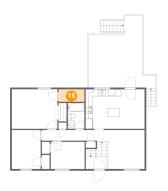

### Floor 2 - Kitchen

Dimensions: 10'6" x 11'8"

Area: 123 sq. ft

Counted as living area: Yes

Heated: Yes Finished: Yes Enclosed: Yes Contiguous: Yes Permitted: Yes Wet space: No Addition: No Conversion: No