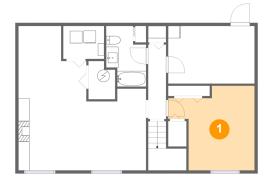

1 - Bedroom

Dimensions: 14'1" x 13'9"

Area: 152 sq. ft Counted as living area: Yes Heated: Yes Finished: Yes Enclosed: Yes Contiguous: Yes Permitted: Yes Wet space: No Addition: No Conversion: No

Floor 1 - Utility Room