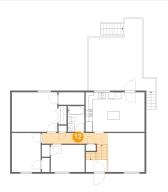

Dimensions: 19'6" x 3'2"

Area: 86 sq. ft

Counted as living area: Yes

Heated: Yes Finished: Yes Enclosed: Yes Contiguous: Yes Permitted: Yes Wet space: No Addition: No Conversion: No