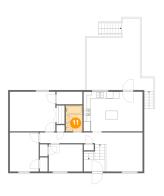

Counted as living area: Yes

Heated: Yes Finished: Yes Enclosed: Yes Contiguous: Yes Permitted: Yes Wet space: No Addition: No Conversion: No

Floor 2 - Foyer

Dimensions: 6'3" x 3'7"

Area: 22 sq. ft

Counted as living area: Yes

Heated: Yes Finished: Yes Enclosed: Yes Contiguous: Yes Permitted: Yes Wet space: No Addition: No Conversion: No