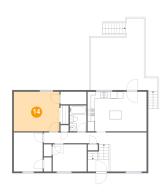

1 - Bedroom

Dimensions: 14'1" x 13'9"

Area: 152 sq. ft Counted as living area: Yes Heated: Yes Finished: Yes Enclosed: Yes Contiguous: Yes Permitted: Yes Wet space: No Addition: No Conversion: No

Floor 1 - Utility Room