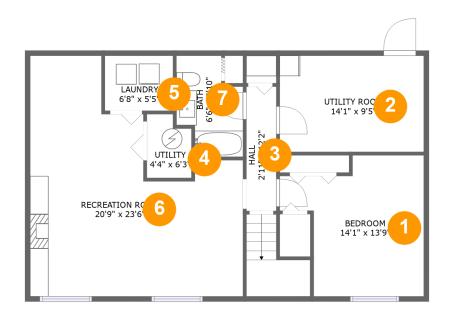

#### **Room dimensions**

Floor 1 Total sqft: 967 Living area: 823

| # |                 | Dimensions    | sqft       | Counted as living area |
|---|-----------------|---------------|------------|------------------------|
| 1 | Bedroom         | 14'1" x 13'9" | 152 sq. ft | Yes                    |
| 2 | Utility Room    | 14'1" x 9'5"  | 132 sq. ft | No                     |
| 3 | Hall            | 2'11" x 12'2" | 35 sq. ft  | Yes                    |
| 4 | Utility         | 4'4" x 6'3"   | 25 sq. ft  | Yes                    |
| 5 | Laundry         | 6'8" x 5'5"   | 36 sq. ft  | Yes                    |
| 6 | Recreation Room | 20'9" x 23'6" | 356 sq. ft | Yes                    |
| 7 | Bath            | 6'6" x 9'10"  | 52 sq. ft  | Yes                    |

1 - Bedroom

Dimensions: 14'1" x 13'9"

Area: 152 sq. ft Counted as living area: Yes Heated: Yes Finished: Yes Enclosed: Yes Contiguous: Yes Permitted: Yes Wet space: No Addition: No Conversion: No

Floor 1 - Utility Room

**Dimensions:** 14'1" x 9'5"

Area: 132 sq. ft

Counted as living area: No

Heated: No Finished: No Enclosed: Yes Contiguous: Yes Permitted: Yes Wet space: No Addition: No Conversion: No

3 Floor 1 - Hall

Dimensions: 2'11" x 12'2"

Area: 35 sq. ft

Counted as living area: Yes

Heated: Yes Finished: Yes Enclosed: Yes Contiguous: Yes Permitted: Yes Wet space: No Addition: No Conversion: No

### Floor 1 - Utility

Dimensions: 4'4" x 6'3"

Area: 25 sq. ft

Counted as living area: Yes

Heated: Yes Finished: Yes Enclosed: Yes Contiguous: Yes Permitted: Yes Wet space: No Addition: No Conversion: No

### Floor 1 - Laundry

Dimensions: 6'8" x 5'5"

Area: 36 sq. ft

Counted as living area: Yes

Finished: Yes
Enclosed: Yes
Contiguous: Yes
Permitted: Yes
Wet space: No
Addition: No
Conversion: No

Heated: Yes

6 Floor 1 - Recreation Room

Dimensions: 20'9" x 23'6"

**Area:** 356 sq. ft

Counted as living area: Yes

Heated: Yes Finished: Yes Enclosed: Yes Contiguous: Yes Permitted: Yes Wet space: No Addition: No Conversion: No

Floor 1 - Bath

**Dimensions:** 6'6" x 9'10"

Area: 52 sq. ft

Counted as living area: Yes

Heated: Yes Finished: Yes Enclosed: Yes Contiguous: Yes Permitted: Yes Wet space: Yes Addition: No Conversion: No

Floor 2 - Bedroom

Dimensions: 8'6" x 11'6"

Area: 98 sq. ft