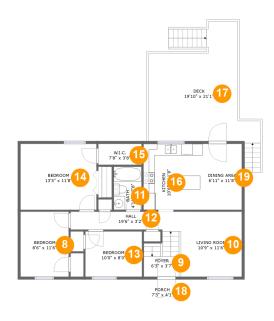

#### **Room dimensions**

Floor 2 Total sqft: 1341 Living area: 985

| #  |             | Dimensions     | sqft       | Counted as living area |
|----|-------------|----------------|------------|------------------------|
| 8  | Bedroom     | 8'6" x 11'6"   | 98 sq. ft  | Yes                    |
| 9  | Foyer       | 6'3" x 3'7"    | 22 sq. ft  | Yes                    |
| 10 | Living Room | 10'9" x 11'6"  | 124 sq. ft | Yes                    |
| 11 | Bath        | 4'11" x 7'8"   | 38 sq. ft  | Yes                    |
| 12 | Hall        | 19'6" x 3'2"   | 86 sq. ft  | Yes                    |
| 13 | Bedroom     | 10'0" x 8'0"   | 80 sq. ft  | Yes                    |
| 14 | Bedroom     | 13'5" x 11'8"  | 157 sq. ft | Yes                    |
| 15 | W.I.C.      | 7'8" x 3'8"    | 28 sq. ft  | Yes                    |
| 16 | Kitchen     | 10'6" x 11'8"  | 123 sq. ft | Yes                    |
| 17 | Deck        | 19'10" x 21'1" | 327 sq. ft | No                     |
| 18 | Porch       | 7'3" x 4'1"    | 30 sq. ft  | No                     |

| #  |             | Dimensions    | sqft      | Counted as living area |
|----|-------------|---------------|-----------|------------------------|
| 19 | Dining Area | 6'11" x 11'8" | 81 sq. ft | Yes                    |

Area: 52 sq. ft

Counted as living area: Yes

Heated: Yes Finished: Yes Enclosed: Yes Contiguous: Yes Permitted: Yes Wet space: Yes Addition: No Conversion: No

Floor 2 - Bedroom

Dimensions: 8'6" x 11'6"

Area: 98 sq. ft

Counted as living area: Yes

Heated: Yes Finished: Yes Enclosed: Yes Contiguous: Yes Permitted: Yes Wet space: No Addition: No Conversion: No

Floor 2 - Foyer

Dimensions: 6'3" x 3'7"

Area: 22 sq. ft

Counted as living area: Yes

Heated: Yes Finished: Yes Enclosed: Yes Contiguous: Yes Permitted: Yes Wet space: No Addition: No Conversion: No

### Floor 2 - Living Room

**Dimensions**: 10'9" x 11'6"

Area: 124 sq. ft

Counted as living area: Yes

Heated: Yes Finished: Yes Enclosed: Yes Contiguous: Yes Permitted: Yes Wet space: No Addition: No Conversion: No

#### Floor 2 - Bath

Dimensions: 4'11" x 7'8"

Area: 38 sq. ft

Counted as living area: Yes

Heated: Yes Finished: Yes Enclosed: Yes Contiguous: Yes Permitted: Yes Wet space: Yes Addition: No Conversion: No

Ploor 2 - Hall

Dimensions: 19'6" x 3'2"

Area: 86 sq. ft

Counted as living area: Yes

Heated: Yes Finished: Yes Enclosed: Yes Contiguous: Yes Permitted: Yes Wet space: No Addition: No Conversion: No

### 13 Floor 2 - Bedroom

Dimensions: 10'0" x 8'0"

Area: 80 sq. ft

Counted as living area: Yes

Heated: Yes Finished: Yes Enclosed: Yes Contiguous: Yes Permitted: Yes Wet space: No Addition: No Conversion: No

### Floor 2 - Bedroom

**Dimensions**: 13'5" x 11'8"

Area: 157 sq. ft

Counted as living area: Yes

Heated: Yes Finished: Yes Enclosed: Yes Contiguous: Yes Permitted: Yes Wet space: No Addition: No Conversion: No

**15** Floor 2 - W.I.C.

Dimensions: 7'8" x 3'8"

Area: 28 sq. ft

Counted as living area: Yes

Heated: Yes Finished: Yes Enclosed: Yes Contiguous: Yes Permitted: Yes Wet space: No Addition: No Conversion: No

### Floor 2 - Kitchen

Dimensions: 10'6" x 11'8"

Area: 123 sq. ft

Counted as living area: Yes

Heated: Yes Finished: Yes Enclosed: Yes Contiguous: Yes Permitted: Yes Wet space: No Addition: No Conversion: No

### Floor 2 - Deck

Dimensions: 19'10" x 21'1"

Area: 327 sq. ft

Counted as living area: No

Heated: No Finished: Yes Enclosed: No Contiguous: Yes Permitted: Yes Wet space: No Addition: No Conversion: No

18

#### Floor 2 - Porch

Dimensions: 7'3" x 4'1"

Area: 30 sq. ft

Counted as living area: No

Heated: No Finished: Yes Enclosed: No Contiguous: Yes Permitted: Yes Wet space: No Addition: No Conversion: No

### Floor 2 - Dining Area

Dimensions: 6'11" x 11'8"

Area: 81 sq. ft

Counted as living area: Yes

Heated: Yes Finished: Yes Enclosed: Yes Contiguous: Yes Permitted: Yes Wet space: No Addition: No Conversion: No