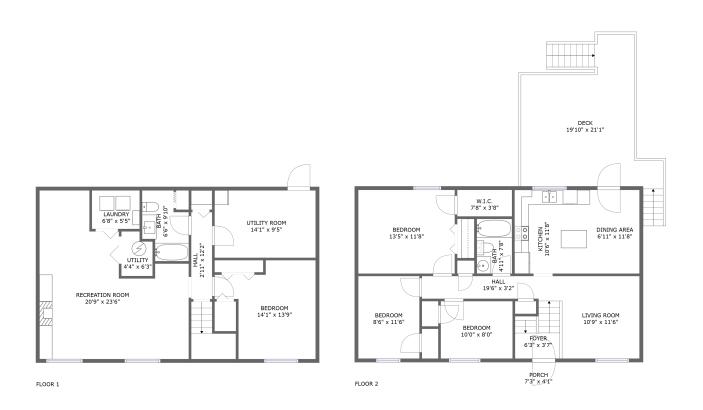

#### **Property summary**

Floors

1,808
Gross living area sqft

2,308
Total sqft

#### **Room dimensions**

Floor 1 Total sqft: 967 Living area: 823

| # |                 | Dimensions    | sqft       | Counted as living area |
|---|-----------------|---------------|------------|------------------------|
| 1 | Bedroom         | 14'1" x 13'9" | 152 sq. ft | Yes                    |
| 2 | Utility Room    | 14'1" x 9'5"  | 132 sq. ft | No                     |
| 3 | Hall            | 2'11" x 12'2" | 35 sq. ft  | Yes                    |
| 4 | Utility         | 4'4" x 6'3"   | 25 sq. ft  | Yes                    |
| 5 | Laundry         | 6'8" x 5'5"   | 36 sq. ft  | Yes                    |
| 6 | Recreation Room | 20'9" x 23'6" | 356 sq. ft | Yes                    |
| 7 | Bath            | 6'6" x 9'10"  | 52 sq. ft  | Yes                    |

#### **Room dimensions**

Floor 2 Total sqft: 1341 Living area: 985

| #  |             | Dimensions     | sqft       | Counted as living area |
|----|-------------|----------------|------------|------------------------|
| 8  | Bedroom     | 8'6" x 11'6"   | 98 sq. ft  | Yes                    |
| 9  | Foyer       | 6'3" x 3'7"    | 22 sq. ft  | Yes                    |
| 10 | Living Room | 10'9" x 11'6"  | 124 sq. ft | Yes                    |
| 11 | Bath        | 4'11" x 7'8"   | 38 sq. ft  | Yes                    |
| 12 | Hall        | 19'6" x 3'2"   | 86 sq. ft  | Yes                    |
| 13 | Bedroom     | 10'0" x 8'0"   | 80 sq. ft  | Yes                    |
| 14 | Bedroom     | 13'5" x 11'8"  | 157 sq. ft | Yes                    |
| 15 | W.I.C.      | 7'8" x 3'8"    | 28 sq. ft  | Yes                    |
| 16 | Kitchen     | 10'6" x 11'8"  | 123 sq. ft | Yes                    |
| 17 | Deck        | 19'10" x 21'1" | 327 sq. ft | No                     |
| 18 | Porch       | 7'3" x 4'1"    | 30 sq. ft  | No                     |

| #  |             | Dimensions    | sqft      | Counted as living area |
|----|-------------|---------------|-----------|------------------------|
| 19 | Dining Area | 6'11" x 11'8" | 81 sq. ft | Yes                    |