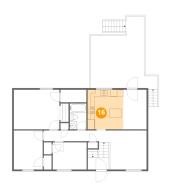

**15** Floor 2 - W.I.C.

Dimensions: 7'8" x 3'8"

Area: 28 sq. ft

Counted as living area: Yes

Heated: Yes Finished: Yes Enclosed: Yes Contiguous: Yes Permitted: Yes Wet space: No Addition: No Conversion: No