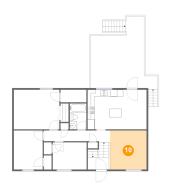

### Floor 2 - Living Room

**Dimensions**: 10'9" x 11'6"

Area: 124 sq. ft

Counted as living area: Yes

Heated: Yes Finished: Yes Enclosed: Yes Contiguous: Yes Permitted: Yes Wet space: No Addition: No Conversion: No