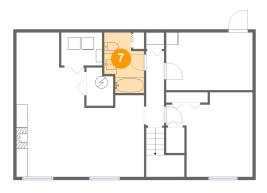

Dimensions: 20'9" x 23'6"

**Area:** 356 sq. ft

Counted as living area: Yes

Heated: Yes Finished: Yes Enclosed: Yes Contiguous: Yes Permitted: Yes Wet space: No Addition: No Conversion: No

Floor 1 - Bath

**Dimensions:** 6'6" x 9'10"

Area: 52 sq. ft

Counted as living area: Yes

Heated: Yes Finished: Yes Enclosed: Yes Contiguous: Yes Permitted: Yes Wet space: Yes Addition: No Conversion: No

Floor 2 - Bedroom

Dimensions: 8'6" x 11'6"

Area: 98 sq. ft