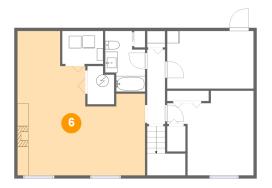

### Floor 1 - Laundry

Dimensions: 6'8" x 5'5"

Area: 36 sq. ft

Counted as living area: Yes

Finished: Yes
Enclosed: Yes
Contiguous: Yes
Permitted: Yes
Wet space: No
Addition: No
Conversion: No

Heated: Yes

6 Floor 1 - Recreation Room

Dimensions: 20'9" x 23'6"

**Area:** 356 sq. ft

Counted as living area: Yes

Heated: Yes Finished: Yes Enclosed: Yes Contiguous: Yes Permitted: Yes Wet space: No Addition: No Conversion: No

Floor 1 - Bath

**Dimensions:** 6'6" x 9'10"