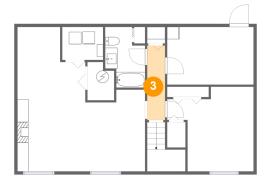

### Floor 2 - Living Room

**Dimensions**: 10'9" x 11'6"

Area: 124 sq. ft

Counted as living area: Yes

Heated: Yes Finished: Yes Enclosed: Yes Contiguous: Yes Permitted: Yes Wet space: No Addition: No Conversion: No