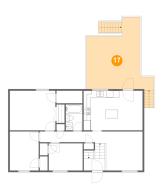

### Floor 2 - Deck

Dimensions: 19'10" x 21'1"

Area: 327 sq. ft

Counted as living area: No

Heated: No Finished: Yes Enclosed: No Contiguous: Yes Permitted: Yes Wet space: No Addition: No Conversion: No

18

#### Floor 2 - Porch

Dimensions: 7'3" x 4'1"

Area: 30 sq. ft

Counted as living area: No

Heated: No Finished: Yes Enclosed: No Contiguous: Yes Permitted: Yes Wet space: No Addition: No Conversion: No