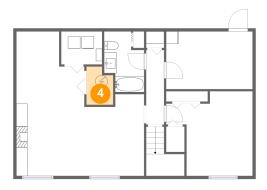

#### Floor 2 - Bath

Dimensions: 4'11" x 7'8"

Area: 38 sq. ft

Counted as living area: Yes

Heated: Yes Finished: Yes Enclosed: Yes Contiguous: Yes Permitted: Yes Wet space: Yes Addition: No Conversion: No

Ploor 2 - Hall