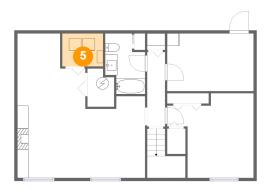

Dimensions: 19'6" x 3'2"

Area: 86 sq. ft

Counted as living area: Yes

Heated: Yes Finished: Yes Enclosed: Yes Contiguous: Yes Permitted: Yes Wet space: No Addition: No Conversion: No