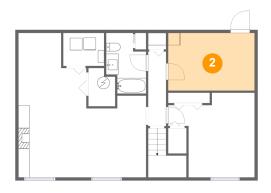

Counted as living area: Yes

Heated: Yes Finished: Yes Enclosed: Yes Contiguous: Yes Permitted: Yes Wet space: No Addition: No Conversion: No

Floor 2 - Foyer

Dimensions: 6'3" x 3'7"

Area: 22 sq. ft

Counted as living area: Yes