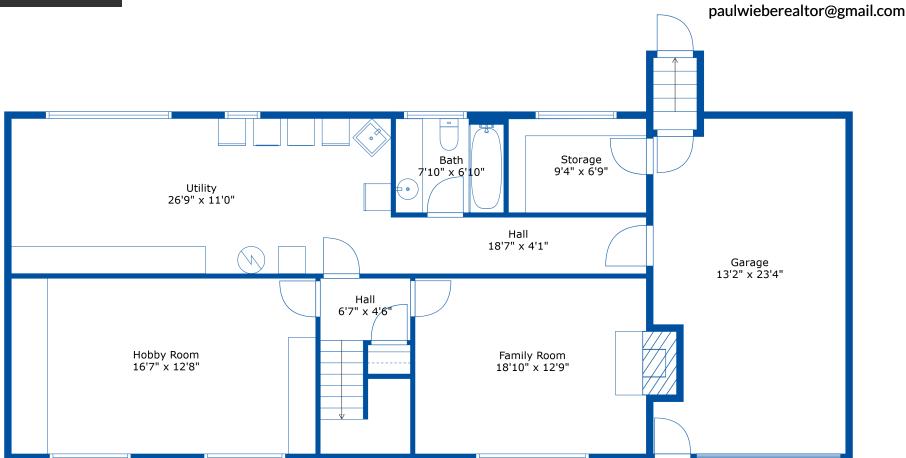

# 2512 James Street

Paul Wiebe 6043081518

#### **Estimated Areas:**

Basement Floor: 1184 sq. ft (850 sq. ft unfinished)

Main Floor: 1215 sq. ft
Total: 2399 (850 sq. ft unfinished)