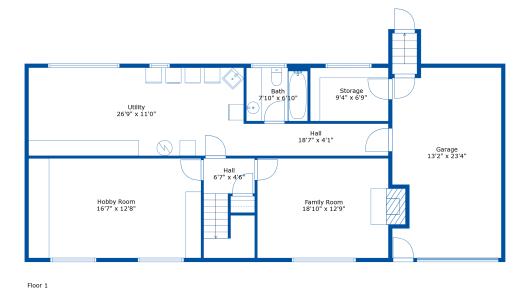

## 2512 James Street

Paul Wiebe 6043081518 paulwieberealtor@gmail.com

#### **Estimated Areas:**

Basement Floor: 1184 sq. ft (850 sq. ft unfinished)

Main Floor: 1215 sq. ft
Total: 2399 (850 sq. ft unfinished)