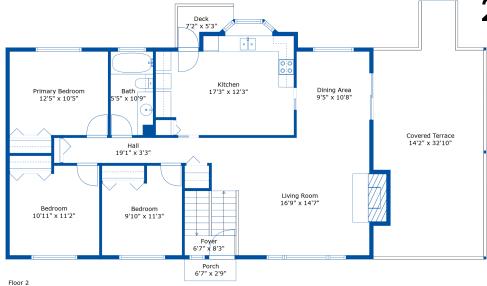

## 2512 James Street

Paul Wiebe 6043081518 paulwieberealtor@gmail.com

#### **Estimated Areas:**

Basement Floor: 1184 sq. ft (850 sq. ft unfinished)

Main Floor: 1215 sq. ft
Total: 2399 (850 sq. ft unfinished)