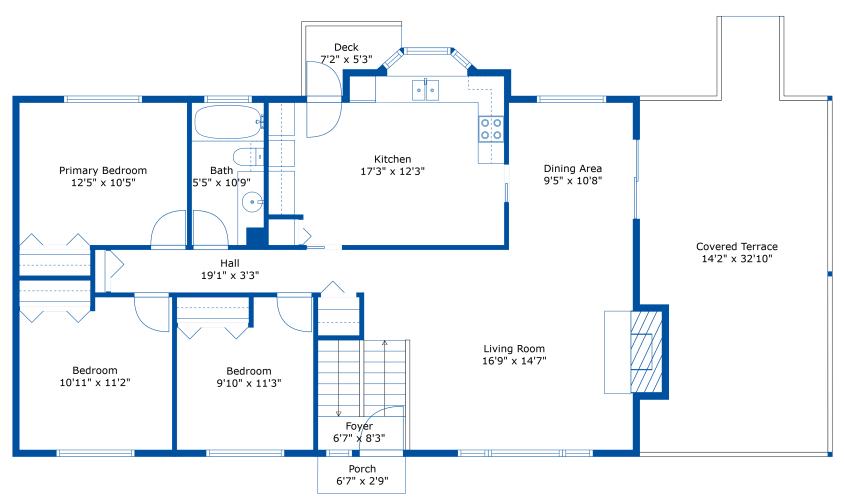

### 2512 James Street

Paul Wiebe 6043081518 paulwieberealtor@gmail.com

#### **Estimated Areas:**

Basement Floor: 1184 sq. ft (850 sq. ft unfinished)

Main Floor: 1215 sq. ft
Total: 2399 (850 sq. ft unfinished)