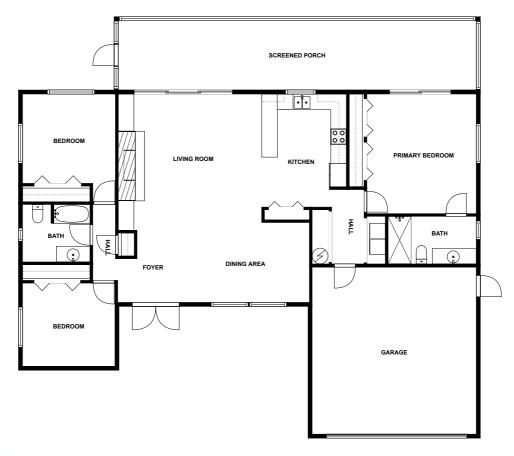

## Floor plan

fvm

SIZES AND DIMENSIONS ARE APPROXIMATE, ACTUAL MAY VARY.

## **Appendix 1: Data sheet**

| Garage - 1                   | Bedroom - 3       | Bedroom - Master - 1 |
|------------------------------|-------------------|----------------------|
| Bath - 2                     | Outdoor - 1       | Outdoor - Porch - 1  |
| Outdoor - Porch - Screen - 1 | Hall - 2          | Kitchen - 1          |
| LivingRoom - 1               | Dining - 1        | Dining - Open - 1    |
| Entry - 1                    | Entry - Foyer - 1 | _                    |