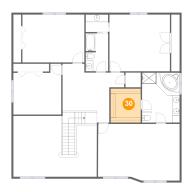

#### Floor 3 - Cl

Dimensions: 8'1" x 9'1"

Area: 74 sq. ft

Counted as living area: Yes

Heated: Yes Finished: Yes Enclosed: Yes Contiguous: Yes Permitted: Yes Wet space: No Addition: No Conversion: No