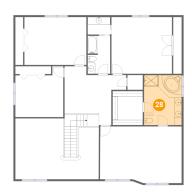

### Floor 3 - Bath

Dimensions: 10'1" x 13'5"

Area: 135 sq. ft

Counted as living area: Yes

Heated: Yes Finished: Yes Enclosed: Yes Contiguous: Yes Permitted: Yes Wet space: Yes Addition: No Conversion: No