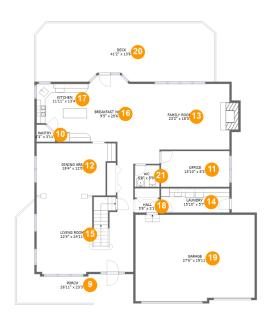

#### **Room dimensions**

Floor 2 Total sqft: 3098 Living area: 1737

| #  |             | Dimensions     | sqft       | Counted as living area |
|----|-------------|----------------|------------|------------------------|
| 9  | Outdoor     | 26'11" x 23'3" | 239 sq. ft | No                     |
| 10 | Pantry      | 4'3" x 3'11"   | 14 sq. ft  | Yes                    |
| 11 | Office      | 15'10" x 8'3"  | 131 sq. ft | Yes                    |
| 12 | Dining Room | 18'4" x 12'0"  | 202 sq. ft | Yes                    |
| 13 | Living Room | 23'2" x 18'5"  | 388 sq. ft | Yes                    |
| 14 | Utility     | 15'10" x 5'7"  | 89 sq. ft  | Yes                    |
| 15 | Living Room | 22'4" x 24'11" | 419 sq. ft | Yes                    |
| 16 | Nook        | 9'5" x 20'6"   | 154 sq. ft | Yes                    |
| 17 | Kitchen     | 11'11" x 13'4" | 142 sq. ft | Yes                    |
| 18 | Hall        | 5'8" x 3'1"    | 18 sq. ft  | Yes                    |
| 19 | Garage      | 27'6" x 19'11" | 540 sq. ft | No                     |

| #  |         | Dimensions    | sqft       | Counted as living area |
|----|---------|---------------|------------|------------------------|
| 20 | Outdoor | 41'2" x 13'6" | 537 sq. ft | No                     |
| 21 | Bath    | 5'8" x 5'0"   | 28 sq. ft  | Yes                    |

Area: 239 sq. ft

Counted as living area: No

Heated: No Finished: Yes Enclosed: No Contiguous: Yes Permitted: Yes Wet space: No Addition: No Conversion: No

### Floor 2 - Pantry

Dimensions: 4'3" x 3'11"

Area: 14 sq. ft

Counted as living area: Yes

Heated: Yes Finished: Yes Enclosed: Yes Contiguous: Yes Permitted: Yes Wet space: No Addition: No Conversion: No

### Floor 2 - Office

Dimensions: 15'10" x 8'3"

Area: 131 sq. ft

Counted as living area: Yes

Heated: Yes Finished: Yes Enclosed: Yes Contiguous: Yes Permitted: Yes Wet space: No Addition: No Conversion: No

### 12 Floor 2 - Dining Room

**Dimensions**: 18'4" x 12'0" **Area**: 202 sq. ft

Counted as living area: Yes

Heated: Yes Finished: Yes Enclosed: Yes Contiguous: Yes Permitted: Yes Wet space: No Addition: No Conversion: No

### Floor 2 - Living Room

Dimensions: 23'2" x 18'5"

**Area:** 388 sq. ft

Counted as living area: Yes

Heated: Yes Finished: Yes Enclosed: Yes Contiguous: Yes Permitted: Yes Wet space: No Addition: No Conversion: No

### Floor 2 - Utility

Dimensions: 15'10" x 5'7"

Area: 89 sq. ft

Counted as living area: Yes

Finished: Yes
Enclosed: Yes
Contiguous: Yes
Permitted: Yes
Wet space: No
Addition: No
Conversion: No

Heated: Yes

### <sup>15</sup> Floor 2 - Living Room

Dimensions: 22'4" x 24'11"

Area: 419 sq. ft

Counted as living area: Yes

Heated: Yes Finished: Yes Enclosed: Yes Contiguous: Yes Permitted: Yes Wet space: No Addition: No Conversion: No

### Floor 2 - Nook

**Dimensions**: 9'5" x 20'6"

Area: 154 sq. ft

Counted as living area: Yes

Heated: Yes Finished: Yes Enclosed: Yes Contiguous: Yes Permitted: Yes Wet space: No Addition: No Conversion: No

### Floor 2 - Kitchen

Dimensions: 11'11" x 13'4"

Area: 142 sq. ft

Counted as living area: Yes

Heated: Yes Finished: Yes Enclosed: Yes Contiguous: Yes Permitted: Yes Wet space: No Addition: No Conversion: No

Dimensions: 5'8" x 3'1" Area: 18 sq. ft

Counted as living area: Yes

Heated: Yes Finished: Yes Enclosed: Yes Contiguous: Yes Permitted: Yes Wet space: No Addition: No Conversion: No

### Floor 2 - Garage

Dimensions: 27'6" x 19'11"

**Area:** 540 sq. ft

Counted as living area: No

Heated: No Finished: No Enclosed: Yes Contiguous: Yes Permitted: Yes Wet space: No Addition: No Conversion: No

### Floor 2 - Outdoor

Dimensions: 41'2" x 13'6"

Area: 537 sq. ft

Counted as living area: No

Heated: No Finished: Yes Enclosed: No Contiguous: Yes Permitted: Yes Wet space: No Addition: No Conversion: No

Dimensions: 5'8" x 5'0" Area: 28 sq. ft

Counted as living area: Yes

Heated: Yes Finished: Yes Enclosed: Yes Contiguous: Yes Permitted: Yes Wet space: Yes Addition: No Conversion: No