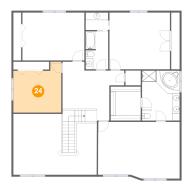

#### Floor 3 - Bedroom

Dimensions: 12'10" x 13'7"

**Area:** 151 sq. ft

Counted as living area: Yes

Heated: Yes Finished: Yes Enclosed: Yes Contiguous: Yes Permitted: Yes Wet space: No Addition: No Conversion: No