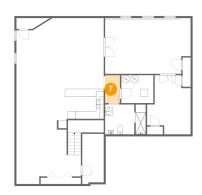

#### Floor 1 - Hall

Dimensions: 3'10" x 7'2"

Area: 27 sq. ft

Counted as living area: Yes

Heated: Yes Finished: Yes Enclosed: Yes Contiguous: Yes Permitted: Yes Wet space: No Addition: No Conversion: No