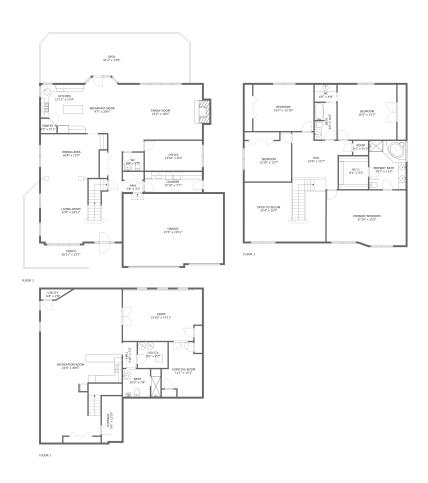

### **Property summary**

Floors

4,971
Gross living area sqft

6,821
Total sqft