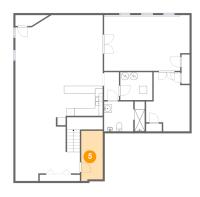

### 5 Floor 1 - Storage

Dimensions: 5'6" x 12'10"

Area: 69 sq. ft

Counted as living area: No

Heated: No Finished: No Enclosed: No Contiguous: Yes Permitted: Yes Wet space: No Addition: No Conversion: No