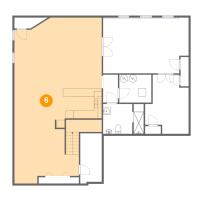

### 6 Floor 1 - Recreation Room

Dimensions: 22'4" x 40'5"

Area: 820 sq. ft

Counted as living area: Yes

Heated: Yes Finished: Yes Enclosed: Yes Contiguous: Yes Permitted: Yes Wet space: No Addition: No Conversion: No