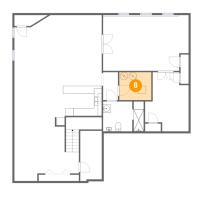

### Floor 1 - Utility

Dimensions: 8'2" x 7'2"

Area: 59 sq. ft

Counted as living area: No

Heated: No Finished: No Enclosed: Yes Contiguous: Yes Permitted: Yes Wet space: No Addition: No Conversion: No

Dimensions: 26'11" x 23'3"