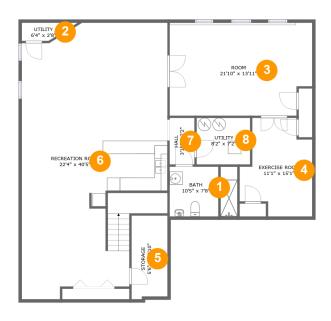

#### **Room dimensions**

Floor 1 Total sqft: 1691 Living area: 1530

| # |                 | Dimensions      | sqft       | Counted as living area |
|---|-----------------|-----------------|------------|------------------------|
| 1 | Bath            | 10'5" x 7'8"    | 78 sq. ft  | Yes                    |
| 2 | Utility         | 6'4" x 2'8"     | 18 sq. ft  | No                     |
| 3 | Room            | 21'10" x 13'11" | 300 sq. ft | Yes                    |
| 4 | Exercise Room   | 11'1" x 15'1"   | 136 sq. ft | Yes                    |
| 5 | Storage         | 5'6" x 12'10"   | 69 sq. ft  | No                     |
| 6 | Recreation Room | 22'4" x 40'5"   | 820 sq. ft | Yes                    |
| 7 | Hall            | 3'10" x 7'2"    | 27 sq. ft  | Yes                    |
| 8 | Utility         | 8'2" x 7'2"     | 59 sq. ft  | No                     |

### • Floor 1 - Bath

Dimensions: 10'5" x 7'8" Area: 78 sq. ft

Counted as living area: Yes

Heated: Yes Finished: Yes Enclosed: Yes Contiguous: Yes Permitted: Yes Wet space: Yes Addition: No Conversion: No

### Floor 1 - Utility

Dimensions: 6'4" x 2'8"

Area: 18 sq. ft

Counted as living area: No

Heated: No Finished: No Enclosed: Yes Contiguous: Yes Permitted: Yes Wet space: No Addition: No Conversion: No

3 Floor 1 - Room

Dimensions: 21'10" x 13'11"

**Area:** 300 sq. ft

Counted as living area: Yes

Heated: Yes Finished: Yes Enclosed: Yes Contiguous: Yes Permitted: Yes Wet space: No Addition: No Conversion: No

### Floor 1 - Exercise Room

**Dimensions:** 11'1" x 15'1"

Area: 136 sq. ft

Counted as living area: Yes

Heated: Yes Finished: Yes Enclosed: Yes Contiguous: Yes Permitted: Yes Wet space: No Addition: No Conversion: No

### 5 Floor 1 - Storage

Dimensions: 5'6" x 12'10"

Area: 69 sq. ft

Counted as living area: No

Heated: No Finished: No Enclosed: No Contiguous: Yes Permitted: Yes Wet space: No Addition: No Conversion: No

### 6 Floor 1 - Recreation Room

Dimensions: 22'4" x 40'5"

Area: 820 sq. ft

Counted as living area: Yes

Heated: Yes Finished: Yes Enclosed: Yes Contiguous: Yes Permitted: Yes Wet space: No Addition: No Conversion: No

#### Floor 1 - Hall

Dimensions: 3'10" x 7'2"

Area: 27 sq. ft

Counted as living area: Yes

Heated: Yes Finished: Yes Enclosed: Yes Contiguous: Yes Permitted: Yes Wet space: No Addition: No Conversion: No

### Floor 1 - Utility

Dimensions: 8'2" x 7'2"

Area: 59 sq. ft

Counted as living area: No

Heated: No Finished: No Enclosed: Yes Contiguous: Yes Permitted: Yes Wet space: No Addition: No Conversion: No

Dimensions: 26'11" x 23'3"