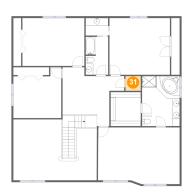

### Floor 3 - Room

Dimensions: 4'1" x 3'11"

Area: 16 sq. ft

Counted as living area: Yes

Heated: Yes Finished: Yes Enclosed: Yes Contiguous: Yes Permitted: Yes Wet space: No Addition: No Conversion: No