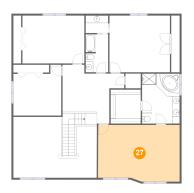

#### Floor 3 - Bedroom

Dimensions: 21'10" x 15'2"

**Area:** 321 sq. ft

Counted as living area: Yes

Heated: Yes Finished: Yes Enclosed: Yes Contiguous: Yes Permitted: Yes Wet space: No Addition: No Conversion: No