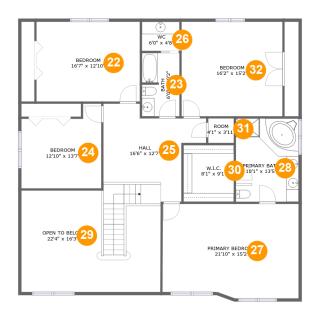

#### **Room dimensions**

Floor 3 Total sqft: 2032 Living area: 1704

| #  |               | Dimensions     | sqft       | Counted as living area |
|----|---------------|----------------|------------|------------------------|
| 22 | Bedroom       | 16'7" x 12'10" | 213 sq. ft | Yes                    |
| 23 | Bath          | 6'0" x 10'2"   | 60 sq. ft  | Yes                    |
| 24 | Bedroom       | 12'10" x 13'7" | 151 sq. ft | Yes                    |
| 25 | Hall          | 16'6" x 12'7"  | 236 sq. ft | Yes                    |
| 26 | Bath          | 6'0" x 4'8"    | 28 sq. ft  | Yes                    |
| 27 | Bedroom       | 21'10" x 15'2" | 321 sq. ft | Yes                    |
| 28 | Bath          | 10'1" x 13'5"  | 135 sq. ft | Yes                    |
| 29 | Open To Below | 22'4" x 16'3"  | 308 sq. ft | No                     |
| 30 | CI            | 8'1" x 9'1"    | 74 sq. ft  | Yes                    |
| 31 | Room          | 4'1" x 3'11"   | 16 sq. ft  | Yes                    |
| 32 | Bedroom       | 16'2" x 15'2"  | 246 sq. ft | Yes                    |

### Floor 3 - Bedroom

Dimensions: 16'7" x 12'10"

Area: 213 sq. ft

Counted as living area: Yes

Heated: Yes Finished: Yes Enclosed: Yes Contiguous: Yes Permitted: Yes Wet space: No Addition: No Conversion: No

Heated: Yes

### Floor 3 - Bath

Dimensions: 6'0" x 10'2"

Area: 60 sq. ft

Counted as living area: Yes

Finished: Yes Enclosed: Yes Contiguous: Yes Permitted: Yes Wet space: Yes Addition: No Conversion: No

#### Floor 3 - Bedroom

Dimensions: 12'10" x 13'7"

**Area:** 151 sq. ft

Counted as living area: Yes

Heated: Yes Finished: Yes Enclosed: Yes Contiguous: Yes Permitted: Yes Wet space: No Addition: No Conversion: No

### Floor 3 - Hall

Dimensions: 16'6" x 12'7"

Area: 236 sq. ft

Counted as living area: Yes

Heated: Yes Finished: Yes Enclosed: Yes Contiguous: Yes Permitted: Yes Wet space: No Addition: No Conversion: No

#### 6 Floor 3 - Bath

Dimensions: 6'0" x 4'8"

Area: 28 sq. ft

Counted as living area: Yes

Heated: Yes Finished: Yes Enclosed: Yes Contiguous: Yes Permitted: Yes Wet space: Yes Addition: No Conversion: No

#### Floor 3 - Bedroom

Dimensions: 21'10" x 15'2"

**Area:** 321 sq. ft

Counted as living area: Yes

Heated: Yes Finished: Yes Enclosed: Yes Contiguous: Yes Permitted: Yes Wet space: No Addition: No Conversion: No

### Floor 3 - Bath

Dimensions: 10'1" x 13'5"

Area: 135 sq. ft

Counted as living area: Yes

Heated: Yes Finished: Yes Enclosed: Yes Contiguous: Yes Permitted: Yes Wet space: Yes Addition: No Conversion: No

### Ploor 3 - Open To Below

Dimensions: 22'4" x 16'3"

Area: 308 sq. ft

Counted as living area: No

Heated: No Finished: No Enclosed: No Contiguous: Yes Permitted: No Wet space: No Addition: No Conversion: No

#### Floor 3 - Cl

Dimensions: 8'1" x 9'1"

Area: 74 sq. ft

Counted as living area: Yes

Heated: Yes Finished: Yes Enclosed: Yes Contiguous: Yes Permitted: Yes Wet space: No Addition: No Conversion: No

### Floor 3 - Room

Dimensions: 4'1" x 3'11"

Area: 16 sq. ft

Counted as living area: Yes

Heated: Yes Finished: Yes Enclosed: Yes Contiguous: Yes Permitted: Yes Wet space: No Addition: No Conversion: No

### Floor 3 - Bedroom

Dimensions: 16'2" x 15'2"

Area: 246 sq. ft

Counted as living area: Yes

Heated: Yes Finished: Yes Enclosed: Yes Contiguous: Yes Permitted: Yes Wet space: No Addition: No Conversion: No