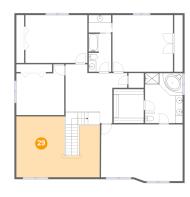

### Ploor 3 - Open To Below

Dimensions: 22'4" x 16'3"

Area: 308 sq. ft

Counted as living area: No

Heated: No Finished: No Enclosed: No Contiguous: Yes Permitted: No Wet space: No Addition: No Conversion: No