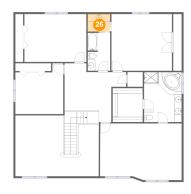

#### 6 Floor 3 - Bath

Dimensions: 6'0" x 4'8"

Area: 28 sq. ft

Counted as living area: Yes

Heated: Yes Finished: Yes Enclosed: Yes Contiguous: Yes Permitted: Yes Wet space: Yes Addition: No Conversion: No