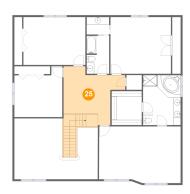

### Floor 3 - Bath

Dimensions: 6'0" x 10'2"

Area: 60 sq. ft

Counted as living area: Yes

Finished: Yes Enclosed: Yes Contiguous: Yes Permitted: Yes Wet space: Yes Addition: No Conversion: No