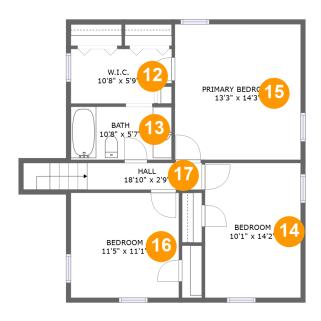

#### **Room dimensions**

Floor 3 Total sqft: 774 Living area: 774

| #  |                 | Dimensions    | sqft       | Counted as living area |
|----|-----------------|---------------|------------|------------------------|
| 12 | W.I.C.          | 10'8" x 5'9"  | 58 sq. ft  | Yes                    |
| 13 | Bath            | 10'8" x 5'7"  | 60 sq. ft  | Yes                    |
| 14 | Bedroom         | 10'1" x 14'2" | 144 sq. ft | Yes                    |
| 15 | Primary Bedroom | 13'3" x 14'3" | 190 sq. ft | Yes                    |
| 16 | Bedroom         | 11'5" x 11'1" | 126 sq. ft | Yes                    |
| 17 | Hall            | 18'10" x 2'9" | 53 sq. ft  | Yes                    |

## 9 Floor 2 - Family Room

Dimensions: 19'7" x 12'10"

**Area:** 252 sq. ft

Counted as living area: Yes

Heated: Yes Finished: Yes Enclosed: Yes Contiguous: Yes Permitted: Yes Wet space: No Addition: No Conversion: No

### Floor 2 - Living Room

**Dimensions:** 18'8" x 12'6"

Area: 233 sq. ft

Counted as living area: Yes

Heated: Yes Finished: Yes Enclosed: Yes Contiguous: Yes Permitted: Yes Wet space: No Addition: No Conversion: No

### Floor 2 - Garage

Dimensions: 19'11" x 19'3"

Area: 374 sq. ft

Counted as living area: No

Heated: No Finished: No Enclosed: Yes Contiguous: Yes Permitted: Yes Wet space: No Addition: No Conversion: No

Ploor 3 - W.I.C.

**Dimensions:** 10'8" x 5'9"

Area: 58 sq. ft

Counted as living area: Yes

Heated: Yes Finished: Yes Enclosed: Yes Contiguous: Yes Permitted: Yes Wet space: No Addition: No Conversion: No

### Floor 3 - Bath

**Dimensions:** 10'8" x 5'7"

Area: 60 sq. ft

Counted as living area: Yes

Heated: Yes Finished: Yes Enclosed: Yes Contiguous: Yes Permitted: Yes Wet space: Yes Addition: No Conversion: No

### Floor 3 - Bedroom

Dimensions: 10'1" x 14'2"

Area: 144 sq. ft

Counted as living area: Yes

Heated: Yes
Finished: Yes
Enclosed: Yes
Contiguous: Yes
Permitted: Yes
Wet space: No
Addition: No
Conversion: No

## Floor 3 - Primary Bedroom

Dimensions: 13'3" x 14'3" Area: 190 sq. ft

Counted as living area: Yes

Heated: Yes Finished: Yes Enclosed: Yes Contiguous: Yes Permitted: Yes Wet space: No Addition: No Conversion: No

### Floor 3 - Bedroom

Dimensions: 11'5" x 11'1"

Area: 126 sq. ft

Counted as living area: Yes

Heated: Yes Finished: Yes Enclosed: Yes Contiguous: Yes Permitted: Yes Wet space: No Addition: No Conversion: No

### Floor 3 - Hall

Dimensions: 18'10" x 2'9"

Area: 53 sq. ft

Counted as living area: Yes

Finished: Yes Enclosed: Yes Contiguous: Yes Permitted: Yes Wet space: No Addition: No Conversion: No

Heated: Yes