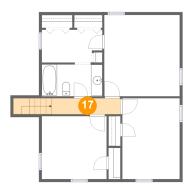

### Floor 3 - Hall

Dimensions: 18'10" x 2'9"

Area: 53 sq. ft

Counted as living area: Yes

Finished: Yes Enclosed: Yes Contiguous: Yes Permitted: Yes Wet space: No Addition: No Conversion: No

Heated: Yes