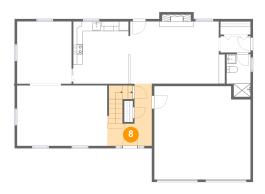

### Floor 2 - Foyer

Dimensions: 9'2" x 12'10"

Area: 101 sq. ft

Counted as living area: Yes

Heated: Yes Finished: Yes Enclosed: Yes Contiguous: Yes Permitted: Yes Wet space: No Addition: No Conversion: No