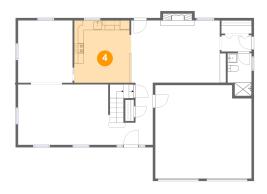

#### Floor 2 - Kitchen

Dimensions: 11'9" x 12'11"

**Area:** 151 sq. ft

Counted as living area: Yes

Heated: Yes Finished: Yes Enclosed: Yes Contiguous: Yes Permitted: Yes Wet space: No Addition: No Conversion: No