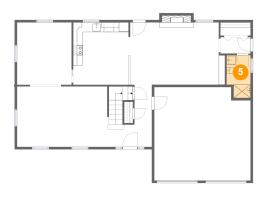

#### 5 Floor 2 - Bath

Dimensions: 4'11" x 8'10"

Area: 40 sq. ft

Counted as living area: Yes

Heated: Yes Finished: Yes Enclosed: Yes Contiguous: Yes Permitted: Yes Wet space: Yes Addition: No Conversion: No