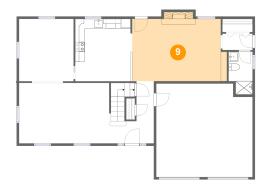

## 9 Floor 2 - Family Room

Dimensions: 19'7" x 12'10"

**Area:** 252 sq. ft

Counted as living area: Yes

Heated: Yes Finished: Yes Enclosed: Yes Contiguous: Yes Permitted: Yes Wet space: No Addition: No Conversion: No