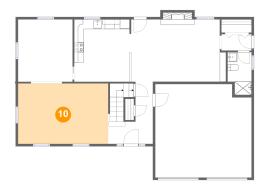

### Floor 2 - Living Room

**Dimensions:** 18'8" x 12'6"

Area: 233 sq. ft

Counted as living area: Yes

Heated: Yes Finished: Yes Enclosed: Yes Contiguous: Yes Permitted: Yes Wet space: No Addition: No Conversion: No