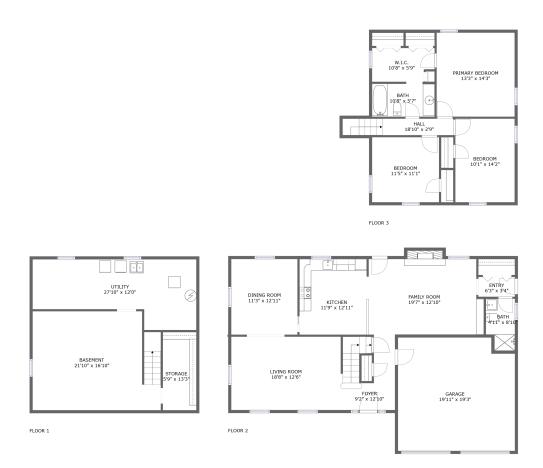

#### **Room dimensions**

Floor 2 Total sqft: 1473 Living area: 1067

| #  |             | Dimensions     | sqft       | Counted as living area |
|----|-------------|----------------|------------|------------------------|
| 4  | Kitchen     | 11'9" x 12'11" | 151 sq. ft | Yes                    |
| 5  | Bath        | 4'11" x 8'10"  | 40 sq. ft  | Yes                    |
| 6  | Entry       | 6'3" x 3'4"    | 21 sq. ft  | Yes                    |
| 7  | Dining Room | 11'3" x 12'11" | 145 sq. ft | Yes                    |
| 8  | Foyer       | 9'2" x 12'10"  | 101 sq. ft | Yes                    |
| 9  | Family Room | 19'7" x 12'10" | 252 sq. ft | Yes                    |
| 10 | Living Room | 18'8" x 12'6"  | 233 sq. ft | Yes                    |
| 11 | Garage      | 19'11" x 19'3" | 374 sq. ft | No                     |

#### **Room dimensions**

Floor 3 Total sqft: 774 Living area: 774

| #  |                 | Dimensions    | sqft       | Counted as living area |
|----|-----------------|---------------|------------|------------------------|
| 12 | W.I.C.          | 10'8" x 5'9"  | 58 sq. ft  | Yes                    |
| 13 | Bath            | 10'8" x 5'7"  | 60 sq. ft  | Yes                    |
| 14 | Bedroom         | 10'1" x 14'2" | 144 sq. ft | Yes                    |
| 15 | Primary Bedroom | 13'3" x 14'3" | 190 sq. ft | Yes                    |
| 16 | Bedroom         | 11'5" x 11'1" | 126 sq. ft | Yes                    |
| 17 | Hall            | 18'10" x 2'9" | 53 sq. ft  | Yes                    |