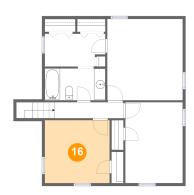

### Floor 3 - Bedroom

Dimensions: 11'5" x 11'1"

Area: 126 sq. ft

Counted as living area: Yes

Heated: Yes Finished: Yes Enclosed: Yes Contiguous: Yes Permitted: Yes Wet space: No Addition: No Conversion: No