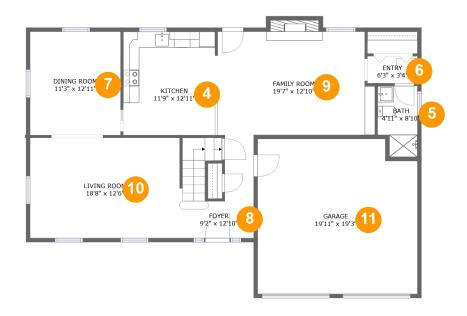

#### **Room dimensions**

Floor 2 Total sqft: 1473 Living area: 1067

| #  |             | Dimensions     | sqft       | Counted as living area |
|----|-------------|----------------|------------|------------------------|
| 4  | Kitchen     | 11'9" x 12'11" | 151 sq. ft | Yes                    |
| 5  | Bath        | 4'11" x 8'10"  | 40 sq. ft  | Yes                    |
| 6  | Entry       | 6'3" x 3'4"    | 21 sq. ft  | Yes                    |
| 7  | Dining Room | 11'3" x 12'11" | 145 sq. ft | Yes                    |
| 8  | Foyer       | 9'2" x 12'10"  | 101 sq. ft | Yes                    |
| 9  | Family Room | 19'7" x 12'10" | 252 sq. ft | Yes                    |
| 10 | Living Room | 18'8" x 12'6"  | 233 sq. ft | Yes                    |
| 11 | Garage      | 19'11" x 19'3" | 374 sq. ft | No                     |

#### Floor 2 - Kitchen

Dimensions: 11'9" x 12'11"

**Area:** 151 sq. ft

Counted as living area: Yes

Heated: Yes Finished: Yes Enclosed: Yes Contiguous: Yes Permitted: Yes Wet space: No Addition: No Conversion: No

#### 5 Floor 2 - Bath

Dimensions: 4'11" x 8'10"

Area: 40 sq. ft

Counted as living area: Yes

Heated: Yes Finished: Yes Enclosed: Yes Contiguous: Yes Permitted: Yes Wet space: Yes Addition: No Conversion: No

## 6 Floor 2 - Entry

Dimensions: 6'3" x 3'4"

Area: 21 sq. ft

Counted as living area: Yes

Heated: Yes Finished: Yes Enclosed: Yes Contiguous: Yes Permitted: Yes Wet space: No Addition: No Conversion: No

## Floor 2 - Dining Room

Dimensions: 11'3" x 12'11"

Area: 145 sq. ft

Counted as living area: Yes

Heated: Yes Finished: Yes Enclosed: Yes Contiguous: Yes Permitted: Yes Wet space: No Addition: No Conversion: No

### Floor 2 - Foyer

Dimensions: 9'2" x 12'10"

Area: 101 sq. ft

Counted as living area: Yes

Heated: Yes Finished: Yes Enclosed: Yes Contiguous: Yes Permitted: Yes Wet space: No Addition: No Conversion: No

## 9 Floor 2 - Family Room

Dimensions: 19'7" x 12'10"

**Area:** 252 sq. ft

Counted as living area: Yes

Heated: Yes Finished: Yes Enclosed: Yes Contiguous: Yes Permitted: Yes Wet space: No Addition: No Conversion: No

### Floor 2 - Living Room

**Dimensions:** 18'8" x 12'6"

Area: 233 sq. ft

Counted as living area: Yes

Heated: Yes Finished: Yes Enclosed: Yes Contiguous: Yes Permitted: Yes Wet space: No Addition: No Conversion: No

### Floor 2 - Garage

Dimensions: 19'11" x 19'3"

Area: 374 sq. ft

Counted as living area: No

Heated: No Finished: No Enclosed: Yes Contiguous: Yes Permitted: Yes Wet space: No Addition: No Conversion: No

Ploor 3 - W.I.C.