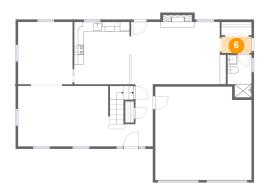

## 6 Floor 2 - Entry

Dimensions: 6'3" x 3'4"

Area: 21 sq. ft

Counted as living area: Yes

Heated: Yes Finished: Yes Enclosed: Yes Contiguous: Yes Permitted: Yes Wet space: No Addition: No Conversion: No