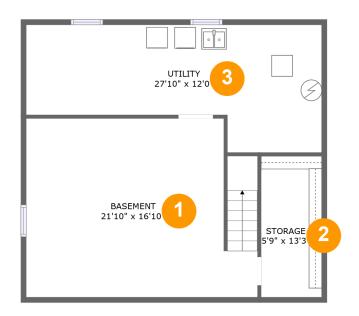

#### **Room dimensions**

Floor 1 Total sqft: 771 Living area: 0

| # |          | Dimensions      | sqft       | Counted as living area |
|---|----------|-----------------|------------|------------------------|
| 1 | Basement | 21'10" x 16'10" | 354 sq. ft | No                     |
| 2 | Storage  | 5'9" x 13'3"    | 76 sq. ft  | No                     |
| 3 | Utility  | 27'10" x 12'0"  | 268 sq. ft | No                     |

### 1 Floor 1 - Basement

**Dimensions:** 21'10" x 16'10"

**Area:** 354 sq. ft

Counted as living area: No

Heated: Yes Finished: No Enclosed: Yes Contiguous: Yes Permitted: Yes Wet space: No Addition: No Conversion: No

## Floor 1 - Storage

**Dimensions:** 5'9" x 13'3"

Area: 76 sq. ft

Counted as living area: No

Heated: No Finished: No Enclosed: No Contiguous: Yes Permitted: Yes Wet space: No Addition: No Conversion: No

## Floor 1 - Utility

Dimensions: 27'10" x 12'0"

Area: 268 sq. ft

Counted as living area: No

Heated: Yes Finished: No Enclosed: Yes Contiguous: Yes Permitted: Yes Wet space: No Addition: No Conversion: No