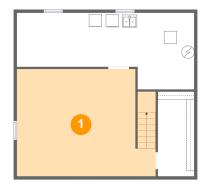

#### **Room dimensions**

Floor 1 Total sqft: 771 Living area: 0

| # |          | Dimensions      | sqft       | Counted as living area |
|---|----------|-----------------|------------|------------------------|
| 1 | Basement | 21'10" x 16'10" | 354 sq. ft | No                     |
| 2 | Storage  | 5'9" x 13'3"    | 76 sq. ft  | No                     |
| 3 | Utility  | 27'10" x 12'0"  | 268 sq. ft | No                     |

## Floor 1 - Storage

**Dimensions:** 5'9" x 13'3"

Area: 76 sq. ft

Counted as living area: No

Heated: No Finished: No Enclosed: No Contiguous: Yes Permitted: Yes Wet space: No Addition: No Conversion: No