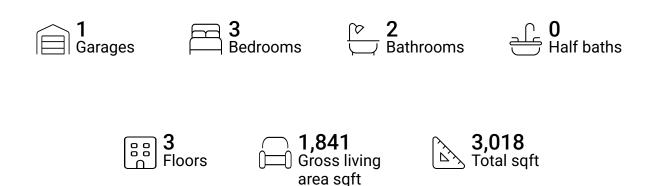

#### **Property summary**







#### **Room dimensions**

Floor 1 Total sqft: 771 Living area: 0

| # |          | Dimensions      | sqft       | Counted as living area |
|---|----------|-----------------|------------|------------------------|
| 1 | Basement | 21'10" x 16'10" | 354 sq. ft | No                     |
| 2 | Storage  | 5'9" x 13'3"    | 76 sq. ft  | No                     |
| 3 | Utility  | 27'10" x 12'0"  | 268 sq. ft | No                     |





#### **Room dimensions**

Floor 2 Total sqft: 1473 Living area: 1067

| #  |             | Dimensions     | sqft       | Counted as living area |
|----|-------------|----------------|------------|------------------------|
| 4  | Kitchen     | 11'9" x 12'11" | 151 sq. ft | Yes                    |
| 5  | Bath        | 4'11" x 8'10"  | 40 sq. ft  | Yes