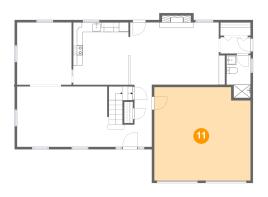

### Floor 2 - Garage

Dimensions: 19'11" x 19'3"

Area: 374 sq. ft

Counted as living area: No

Heated: No Finished: No Enclosed: Yes Contiguous: Yes Permitted: Yes Wet space: No Addition: No Conversion: No

Ploor 3 - W.I.C.