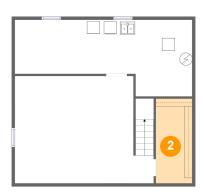

#### **Room dimensions**

Floor 1 Total sqft: 771 Living area: 0

| # |          | Dimensions      | sqft       | Counted as living area |
|---|----------|-----------------|------------|------------------------|
| 1 | Basement | 21'10" x 16'10" | 354 sq. ft | No                     |
| 2 | Storage  | 5'9" x 13'3"    | 76 sq. ft  | No                     |
| 3 | Utility  | 27'10" x 12'0"  | 268 sq. ft | No                     |

### 1 Floor 1 - Basement

**Dimensions:** 21'10" x 16'10"

**Area:** 354 sq. ft

Counted as living area: No

Heated: Yes Finished: No Enclosed: Yes Contiguous: Yes Permitted: Yes Wet space: No Addition: No Conversion: No