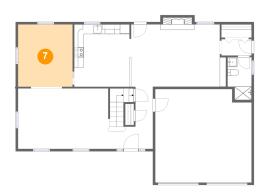

## Floor 2 - Dining Room

Dimensions: 11'3" x 12'11"

Area: 145 sq. ft

Counted as living area: Yes

Heated: Yes Finished: Yes Enclosed: Yes Contiguous: Yes Permitted: Yes Wet space: No Addition: No Conversion: No