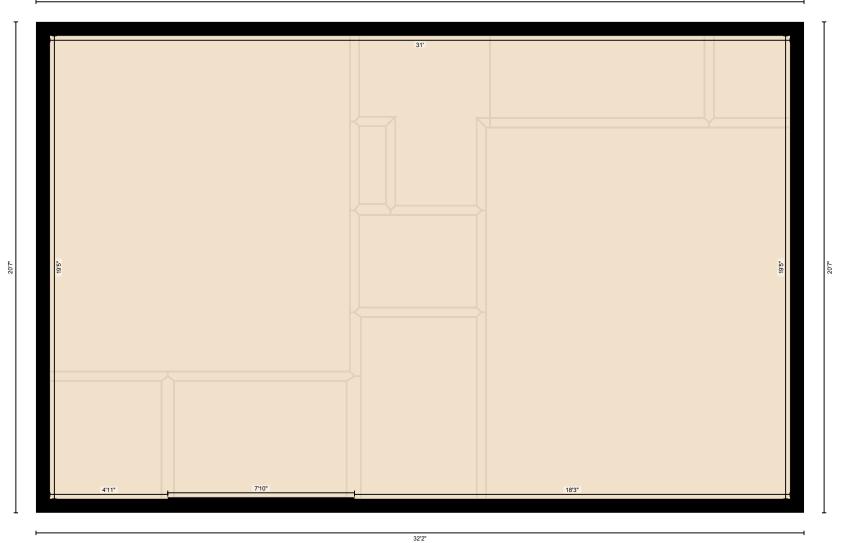

#### Main Building

1ST FLOOR

Interior Area: 616 sq ft

Perimeter Wall Length: 105 ft Perimeter Wall Thickness: 7.0 in

Exterior Area: 677 sq ft

#### **Total Above Grade Floor Area**

Main Building Interior: 1217 sq ft

Main Building Exterior: 1338 sq ft

Measurement Diagram for: 1st Floor Exterior Wall Thickness: 7.0 in

2'4"

Measurement Diagram for: 2nd Floor Exterior Wall Thickness: 7.0 in