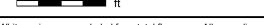

#### Main Building

1ST FLOOR

Bath: 3'6" x 7'5" | 26 sq ft

Dining: 17'9" x 9'5" | 160 sq ft

Kitchen: 11'1" x 8'5" | 94 sq ft

Living: 15'6" x 12'10" | 200 sq ft

Utility: 3'6" x 2'6"

#### Main Building

1ST FLOOR

Interior Area: 616 sq ft

Perimeter Wall Length: 105 ft Perimeter Wall Thickness: 7.0 in

Exterior Area: 677 sq ft