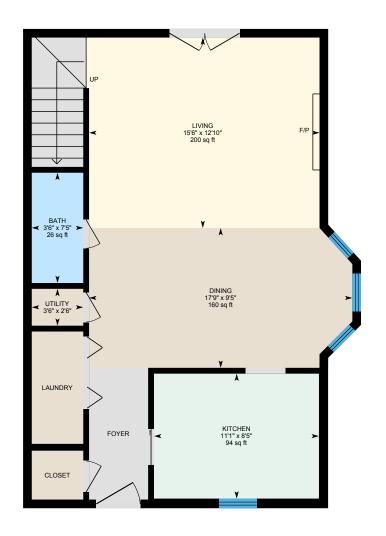

#### Main Building

1ST FLOOR

Bath: 3'6" x 7'5" | 26 sq ft

Dining: 17'9" x 9'5" | 160 sq ft

Kitchen: 11'1" x 8'5" | 94 sq ft

Living: 15'6" x 12'10" | 200 sq ft

Utility: 3'6" x 2'6"

#### Main Building

1ST FLOOR

Interior Area: 616 sq ft

Perimeter Wall Length: 105 ft Perimeter Wall Thickness: 7.0 in

Exterior Area: 677 sq ft