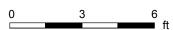

#### 2ND FLOOR

Bath: 7'7" x 4'10" | 37 sq ft Bath: 4'11" x 7'3" | 35 sq ft

Bedroom: 14'1" x 12'7" | 177 sq ft Master: 15'7" x 12'9" | 198 sq ft

#### 2ND FLOOR

Interior Area: 600 sq ft

Perimeter Wall Length: 103 ft Perimeter Wall Thickness: 7.0 in

Exterior Area: 661 sq ft