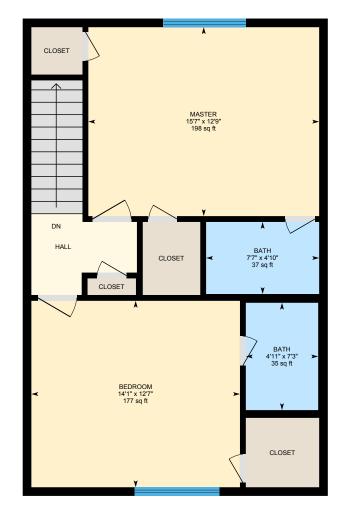

#### 2ND FLOOR

Bath: 7'7" x 4'10" | 37 sq ft Bath: 4'11" x 7'3" | 35 sq ft

Bedroom: 14'1" x 12'7" | 177 sq ft Master: 15'7" x 12'9" | 198 sq ft

#### 2ND FLOOR

Interior Area: 600 sq ft

Perimeter Wall Length: 103 ft Perimeter Wall Thickness: 7.0 in

Exterior Area: 661 sq ft