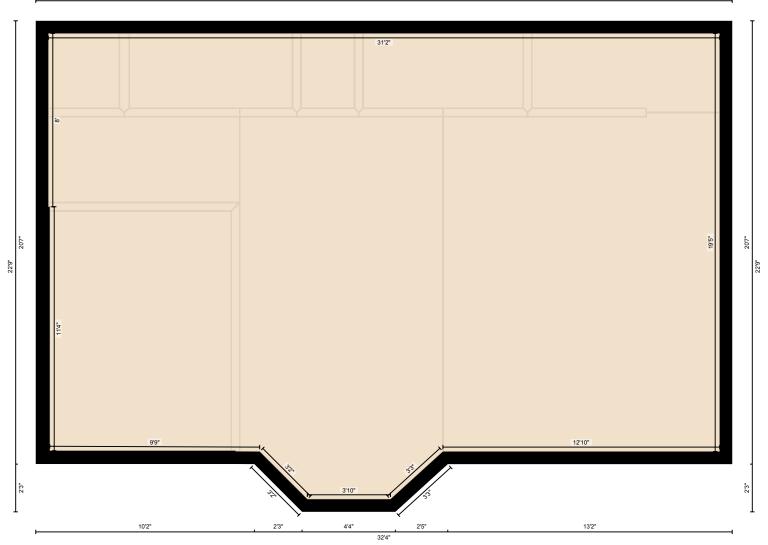

#### **Total Above Grade Floor Area**

Main Building Interior: 1217 sq ft

Main Building Exterior: 1338 sq ft

Measurement Diagram for: 1st Floor Exterior Wall Thickness: 7.0 in

2'4"

Measurement Diagram for: 2nd Floor Exterior Wall Thickness: 7.0 in

32'2"