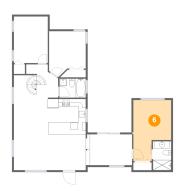

## 6 Floor 1 - Primary Bedroom

**Dimensions:** 10'2" x 16'6" **Area:** 138 sq. ft

Counted as Living Area:

Yes

Heated: Yes Finished: Yes Enclosed: Yes Contiguous:

Yes

Permitted: Yes Wet Space: No Addition: No Conversion: No