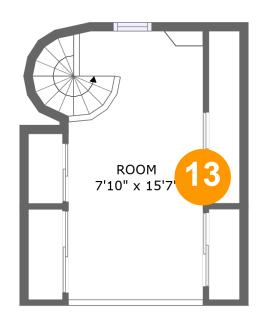

#### **Room Dimensions**

Floor 2 Total sqft: 209 Living area: 73

| #  | Room name | Dimensions    | Area (sqft) | Counted as Living Area |
|----|-----------|---------------|-------------|------------------------|
| 13 | Room      | 7'10" x 15'7" | 128 sq. ft  | No                     |

## Floor 2 - Room

Dimensions: 7'10" x 15'7" Area: 128 sq. ft

Counted as Living Area: No

Heated: Yes Finished: Yes Enclosed: Yes Contiguous: Yes Permitted: Yes Wet Space: No Addition: No Conversion: No