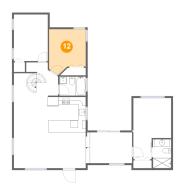

## Floor 1 - Bedroom

Dimensions: 9'11" x 12'4" **Area:** 106 sq. ft Counted as Living Area:

Yes

Heated: Yes Finished: Yes Enclosed: Yes **Contiguous:** 

Yes

Permitted: Yes Wet Space: No Addition: No Conversion: No