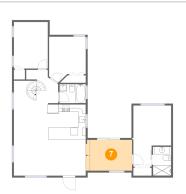

## Floor 1 - Sitting Room

Dimensions: 12'6" x 8'4"

**Area:** 104 sq. ft

Counted as Living Area:

Yes

Heated: Yes Finished: Yes Enclosed: Yes Contiguous:

Yes

Permitted: Yes Wet Space: No Addition: No Conversion: No