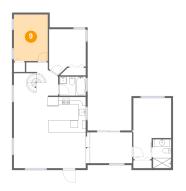

## 6 Floor 1 - Primary Bedroom

**Dimensions:** 10'2" x 16'6" **Area:** 138 sq. ft

Counted as Living Area:

Yes

Heated: Yes Finished: Yes Enclosed: Yes Contiguous:

Yes

Permitted: Yes Wet Space: No Addition: No Conversion: No