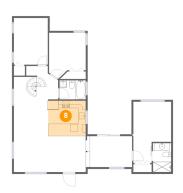

### Floor 1 - Kitchen

**Dimensions:** 10'1" x 9'5"

Area: 96 sq. ft

Counted as Living Area:

Yes

Heated: Yes Finished: Yes Enclosed: Yes Contiguous: Yes

Permitted: Yes Wet Space: No Addition: No Conversion: No