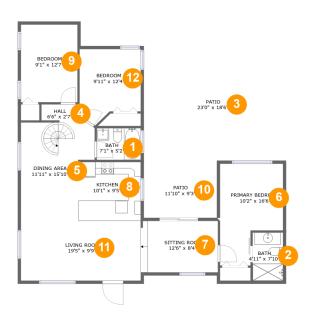

#### **Room Dimensions**

Floor 1 Total sqft: 1695 Living area: 1158

| #  | Room name       | Dimensions      | Area (sqft) | Counted as Living Area |
|----|-----------------|-----------------|-------------|------------------------|
| 1  | Bath            | 7'1" x 5'2"     | 37 sq. ft   | Yes                    |
| 2  | Bath            | 4'11" x 7'10"   | 38 sq. ft   | Yes                    |
| 3  | Patio           | 23'0" x 18'6"   | 427 sq. ft  | No                     |
| 4  | Hall            | 6'6" x 2'7"     | 15 sq. ft   | Yes                    |
| 5  | Dining Area     | 11'11" x 15'10" | 163 sq. ft  | Yes                    |
| 6  | Primary Bedroom | 10'2" x 16'6"   | 138 sq. ft  | Yes                    |
| 7  | Sitting Room    | 12'6" x 8'4"    | 104 sq. ft  | Yes                    |
| 8  | Kitchen         | 10'1" x 9'5"    | 96 sq. ft   | Yes                    |
| 9  | Bedroom         | 9'1" x 12'7"    | 115 sq. ft  | Yes                    |
| 10 | Patio           | 11'10" x 9'3"   | 109 sq. ft  | No                     |
| 11 | Living Room     | 19'5" x 9'9"    | 190 sq. ft  | Yes                    |

| #  | Room name | Dimensions    | Area (sqft) | Counted as Living Area |
|----|-----------|---------------|-------------|------------------------|
| 12 | Bedroom   | 9'11" x 12'4" | 106 sq. ft  | Yes                    |