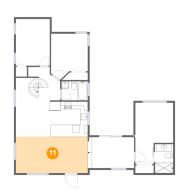

## Floor 1 - Living Room

Dimensions: 19'5" x 9'9" Area: 190 sq. ft

Counted as Living Area:

Yes

Heated: Yes Finished: Yes Enclosed: Yes Contiguous:

Yes

Permitted: Yes Wet Space: No Addition: No Conversion: No