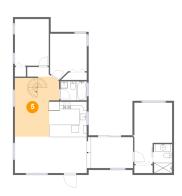

## 6 Floor 1 - Primary Bedroom

**Dimensions:** 10'2" x 16'6" **Area:** 138 sq. ft

Counted as Living Area:

Yes

Heated: Yes Finished: Yes Enclosed: Yes Contiguous:

Yes

Permitted: Yes Wet Space: No Addition: No Conversion: No