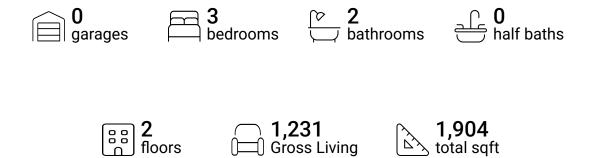

#### **Property Summary**



Area sqft





#### **Room Dimensions**

Floor 1 Total sqft: 1695 Living area: 1158

| #  | Room name       | Dimensions      | Area (sqft) | Counted as Living Area |
|----|-----------------|-----------------|-------------|------------------------|
| 1  | Bath            | 7'1" x 5'2"     | 37 sq. ft   | Yes                    |
| 2  | Bath            | 4'11" x 7'10"   | 38 sq. ft   | Yes                    |
| 3  | Patio           | 23'0" x 18'6"   | 427 sq. ft  | No                     |
| 4  | Hall            | 6'6" x 2'7"     | 15 sq. ft   | Yes                    |
| 5  | Dining Area     | 11'11" x 15'10" | 163 sq. ft  | Yes                    |
| 6  | Primary Bedroom | 10'2" x 16'6"   | 138 sq. ft  | Yes                    |
| 7  | Sitting Room    | 12'6" x 8'4"    | 104 sq. ft  |