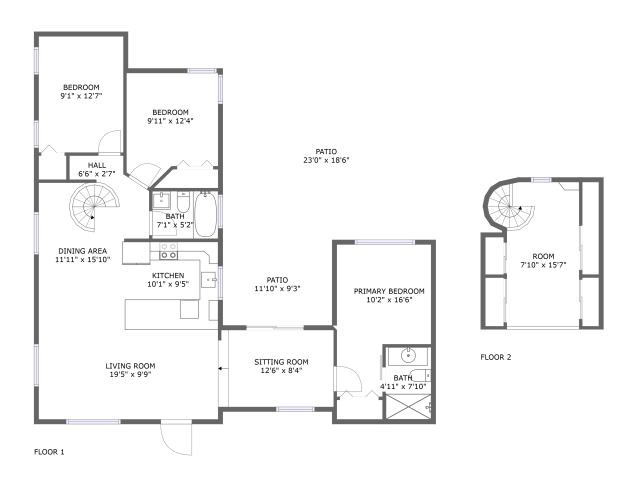

#### **Room Dimensions**

Floor 1 Total sqft: 1695 Living area: 1158

| #  | Room name       | Dimensions      | Area (sqft) | Counted as Living Area |
|----|-----------------|-----------------|-------------|------------------------|
| 1  | Bath            | 7'1" x 5'2"     | 37 sq. ft   | Yes                    |
| 2  | Bath            | 4'11" x 7'10"   | 38 sq. ft   | Yes                    |
| 3  | Patio           | 23'0" x 18'6"   | 427 sq. ft  | No                     |
| 4  | Hall            | 6'6" x 2'7"     | 15 sq. ft   | Yes                    |
| 5  | Dining Area     | 11'11" x 15'10" | 163 sq. ft  | Yes                    |
| 6  | Primary Bedroom | 10'2" x 16'6"   | 138 sq. ft  | Yes                    |
| 7  | Sitting Room    | 12'6" x 8'4"    | 104 sq. ft  | Yes                    |
| 8  | Kitchen         | 10'1" x 9'5"    | 96 sq. ft   | Yes                    |
| 9  | Bedroom         | 9'1" x 12'7"    | 115 sq. ft  | Yes                    |
| 10 | Patio           | 11'10" x 9'3"   | 109 sq. ft  | No                     |
| 11 | Living Room     | 19'5" x 9'9"    | 190 sq. ft  | Yes                    |

| #  | Room name | Dimensions    | Area (sqft) | Counted as Living Area |
|----|-----------|---------------|-------------|------------------------|
| 12 | Bedroom   | 9'11" x 12'4" | 106 sq. ft  | Yes                    |