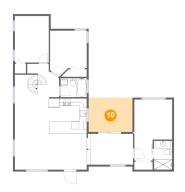

### Floor 1 - Patio

Dimensions: 11'10" x 9'3"

Area: 109 sq. ft

Counted as Living Area: No

Heated: No Finished: Yes Enclosed: No Contiguous: Yes Permitted: Yes Wet Space: No Addition: No Conversion: No