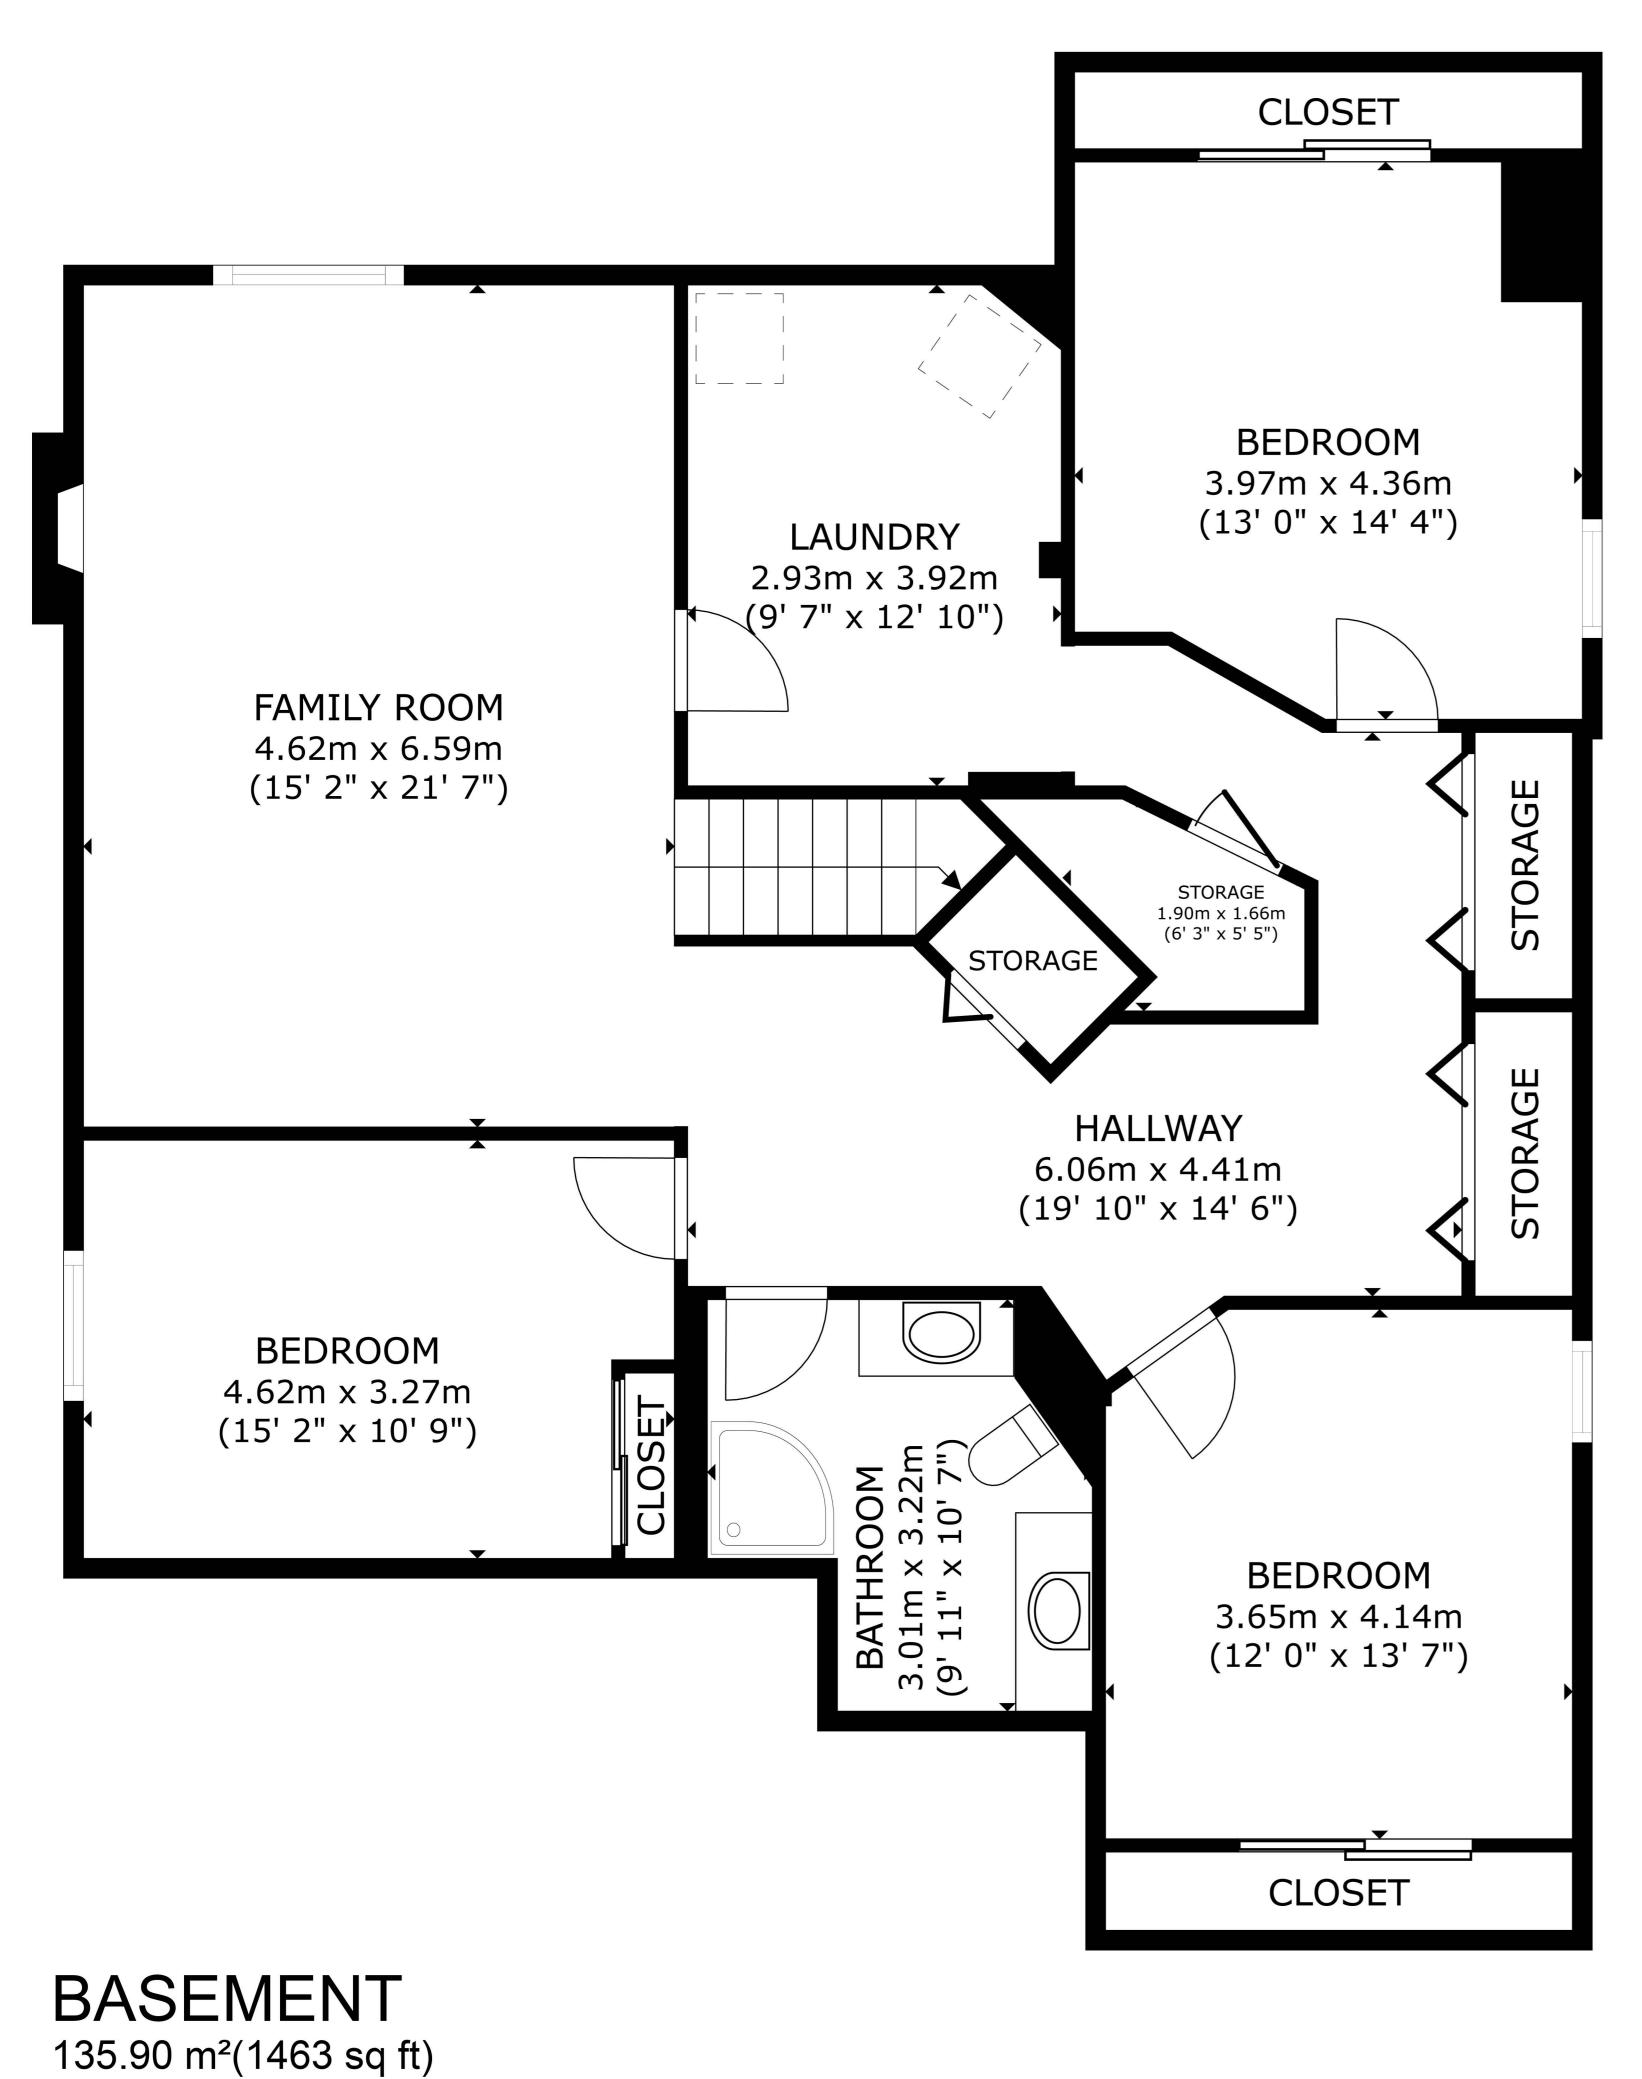

## Floor Area Totals

|                             | Level | Metric (m <sup>2</sup> ) | Imperial (ft <sup>2</sup> ) |
|-----------------------------|-------|--------------------------|-----------------------------|
| Main Floor                  | 1     | 153.49                   | 1652.16                     |
| Basement                    | В     | 135.90                   | 1462.83                     |
| Total Above Ground RMS Area |       | 153.49                   | 1652.16                     |

## **Room Dimensions**

|                 | Level | Metric (m)  | Imperial (ft)  |  |  |
|-----------------|-------|-------------|----------------|--|--|
| Living Room     | 1     | 3.96 x 5.58 | 12'12" x 18'4" |  |  |
| Dining Room     | 1     | 4.53 x 3.15 | 14'10" x 10'4" |  |  |
| Kitchen         | 1     | 4.93 x 6.36 | 16'2" x 20'10" |  |  |
| Laundry Room    | В     | 2.93 x 3.92 | 9'7" x 12'10"  |  |  |
| Primary Bedroom | 1     | 4.24 x 4.15 | 13'11" x 13'7" |  |  |
| Bedroom 2       | 1     | 3.48 x 3.18 | 11'5" x 10'5"  |  |  |
| Bedroom 3       | 1     | 4.52 x 2.69 | 14'10" x 8'10" |  |  |
| Bedroom 4       | В     | 3.65 x 4.14 | 11'12" x 13'7" |  |  |
| Bedroom 5       | В     | 3.97 x 4.36 | 13'0" x 14'4"  |  |  |
| Bedroom 6       | В     | 4.62 x 3.27 | 15'2" x 10'9"  |  |  |
| Family Room     | В     | 4.62 x 6.59 | 15'2" x 21'7"  |  |  |
| Garage          |       | 7.14 x 5.48 | 23'5" x 17'12" |  |  |

#### **Bathroom Count**

|            | Level | Pieces |
|------------|-------|--------|
| Bathroom 1 | 1     | 4      |
| Bathroom 2 | 1     | 4      |
| Bathroom 3 | В     | 4      |