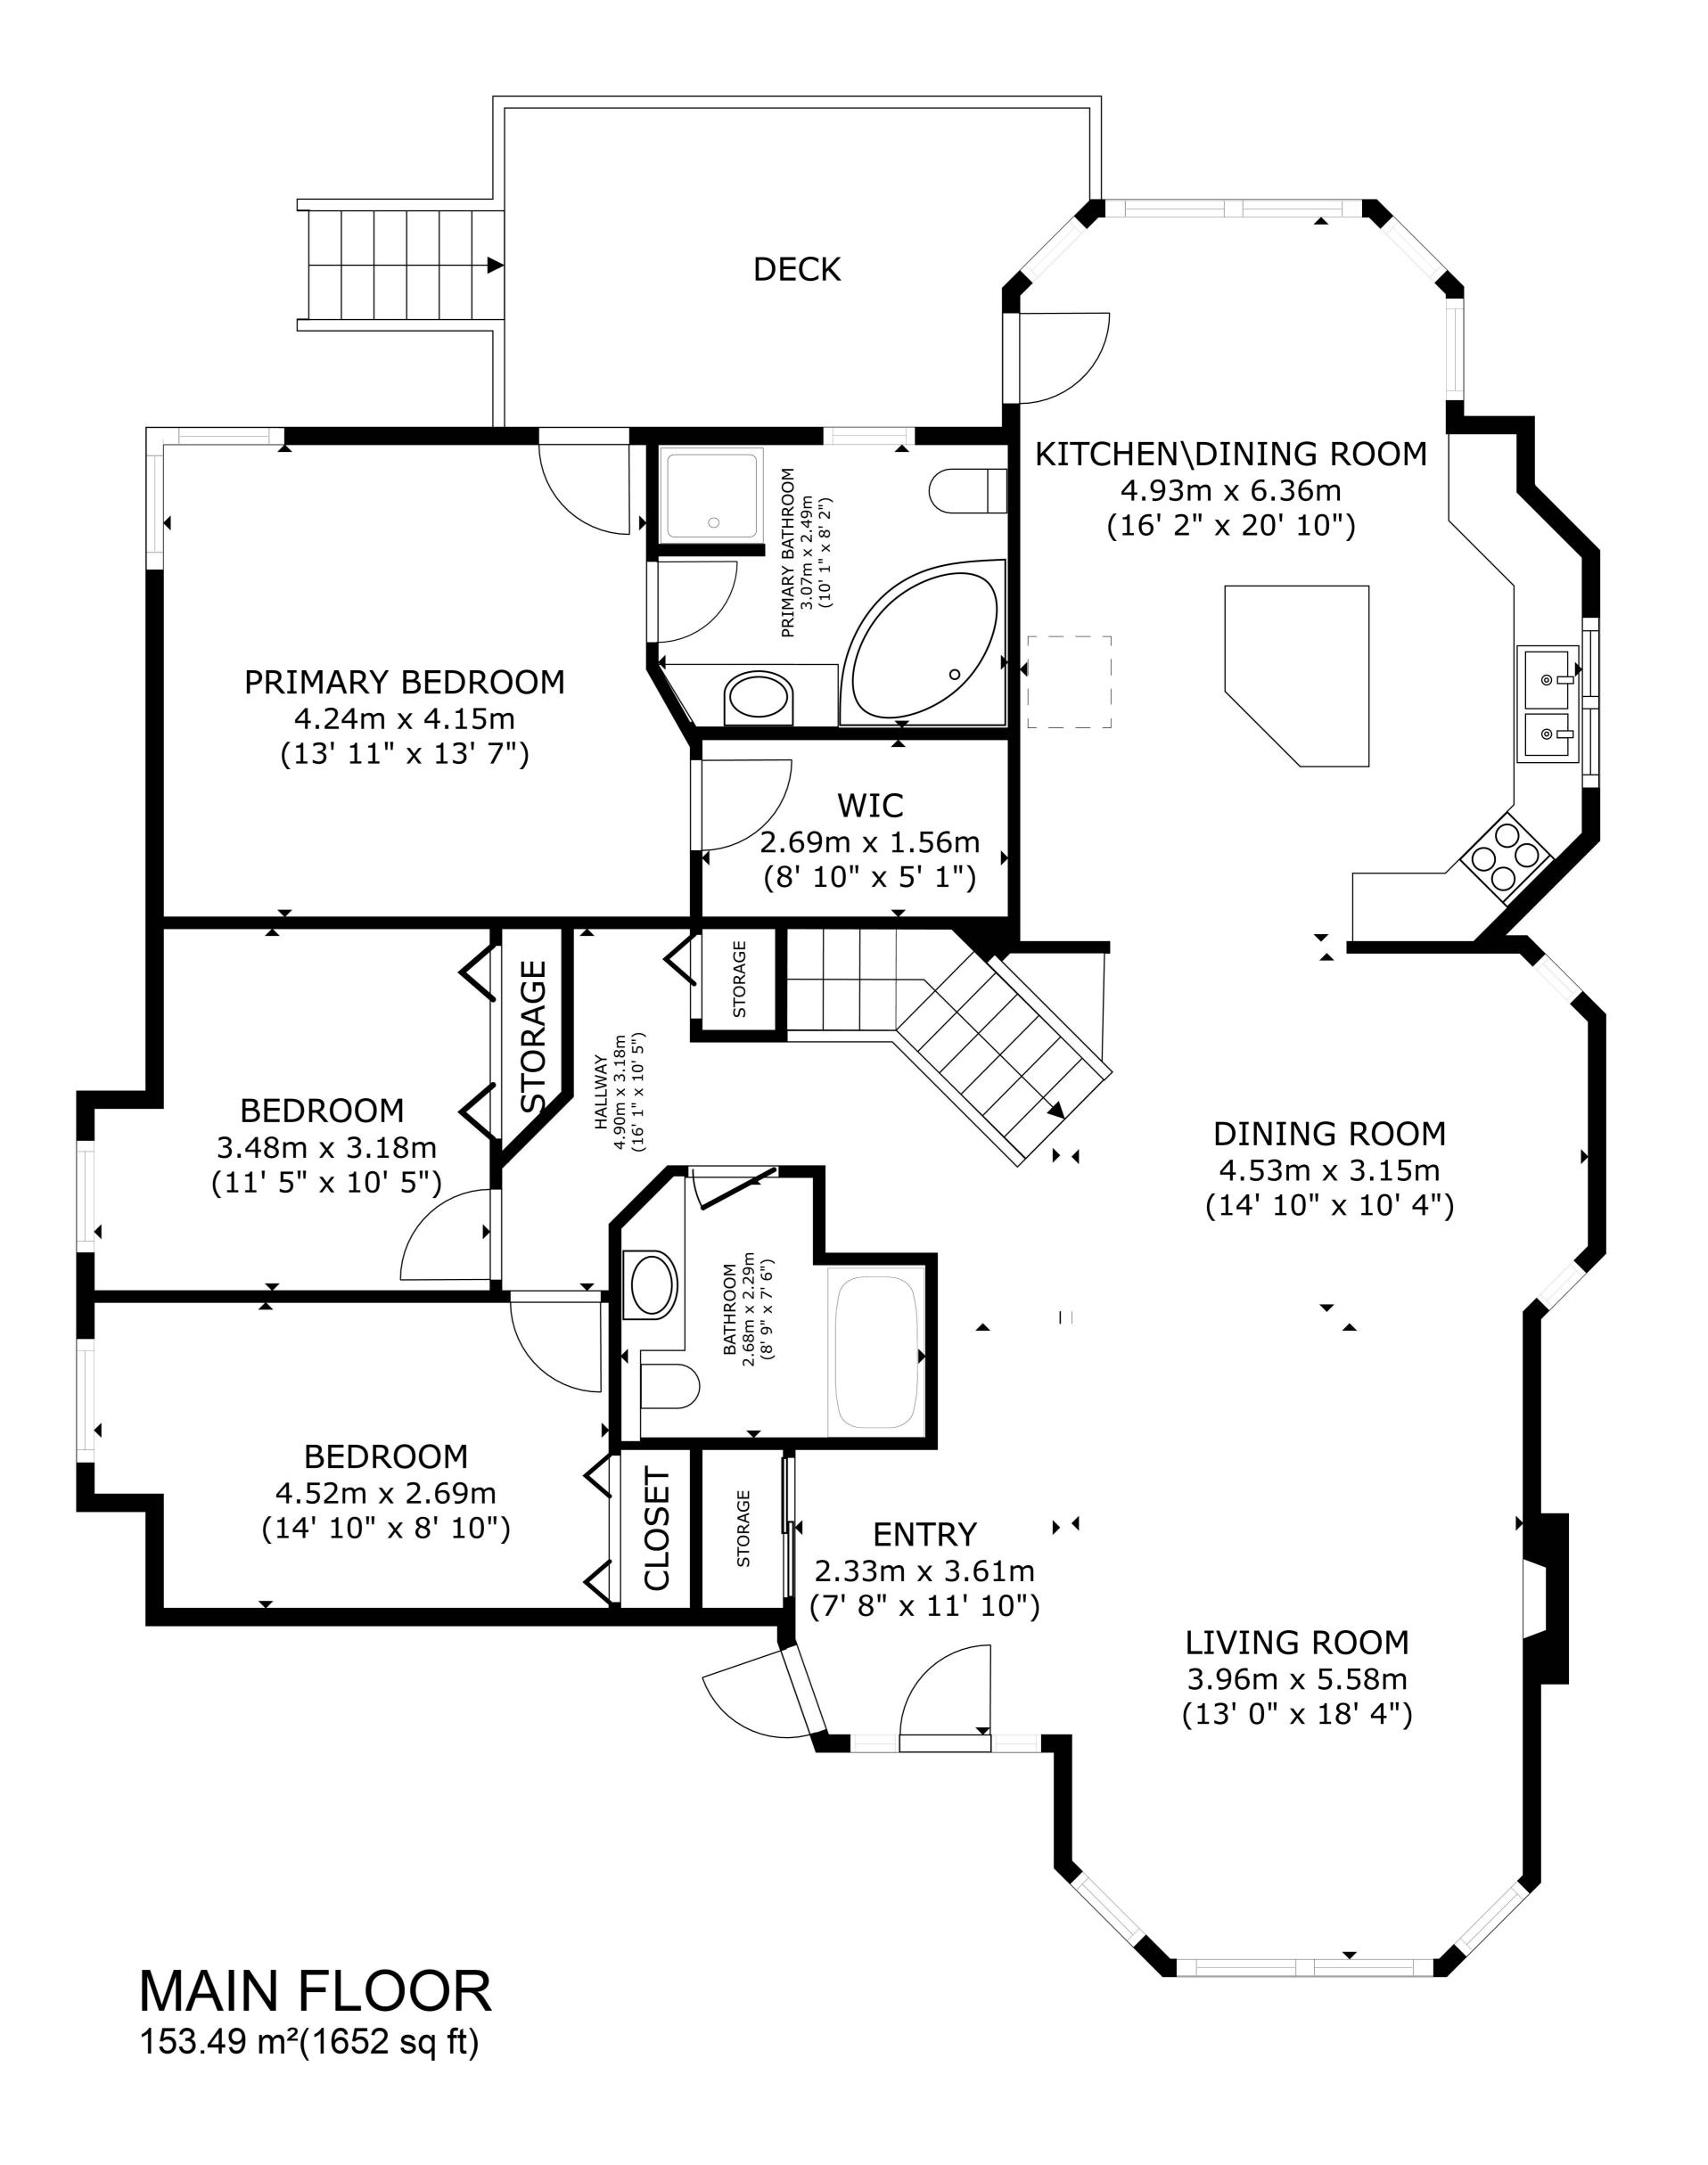

## Floor Area Totals

|                             | Level | Metric (m <sup>2</sup> ) | Imperial (ft <sup>2</sup> ) |
|-----------------------------|-------|--------------------------|-----------------------------|
| Main Floor                  | 1     | 153.49                   | 1652.16                     |
| Basement                    | В     | 135.90                   | 1462.83                     |
| Total Above Ground RMS Area |       | 153.49                   | 1652.16                     |

## **Room Dimensions**

|                 | Level | Metric (m)  | Imperial (ft)  |  |  |
|-----------------|-------|-------------|----------------|--|--|
| Living Room     | 1     | 3.96 x 5.58 | 12'12" x 18'4" |  |  |
| Dining Room     | 1     | 4.53 x 3.15 | 14'10" x 10'4" |  |  |
| Kitchen         | 1     | 4.93 x 6.36 | 16'2" x 20'10" |  |  |
| Laundry Room    | В     | 2.93 x 3.92 | 9'7" x 12'10"  |  |  |
| Primary Bedroom | 1     | 4.24 x 4.15 | 13'11" x 13'7" |  |  |
| Bedroom 2       | 1     | 3.48 x 3.18 | 11'5" x 10'5"  |  |  |
| Bedroom 3       | 1     | 4.52 x 2.69 | 14'10" x 8'10" |  |  |
| Bedroom 4       | В     | 3.65 x 4.14 | 11'12" x 13'7" |  |  |
| Bedroom 5       | В     | 3.97 x 4.36 | 13'0" x 14'4"  |  |  |
| Bedroom 6       | В     | 4.62 x 3.27 | 15'2" x 10'9"  |  |  |
| Family Room     | В     | 4.62 x 6.59 | 15'2" x 21'7"  |  |  |
| Garage          |       | 7.14 x 5.48 | 23'5" x 17'12" |  |  |

#### **Bathroom Count**

|            | Level | Pieces |
|------------|-------|--------|
| Bathroom 1 | 1     | 4      |
| Bathroom 2 | 1     | 4      |
| Bathroom 3 | В     | 4      |