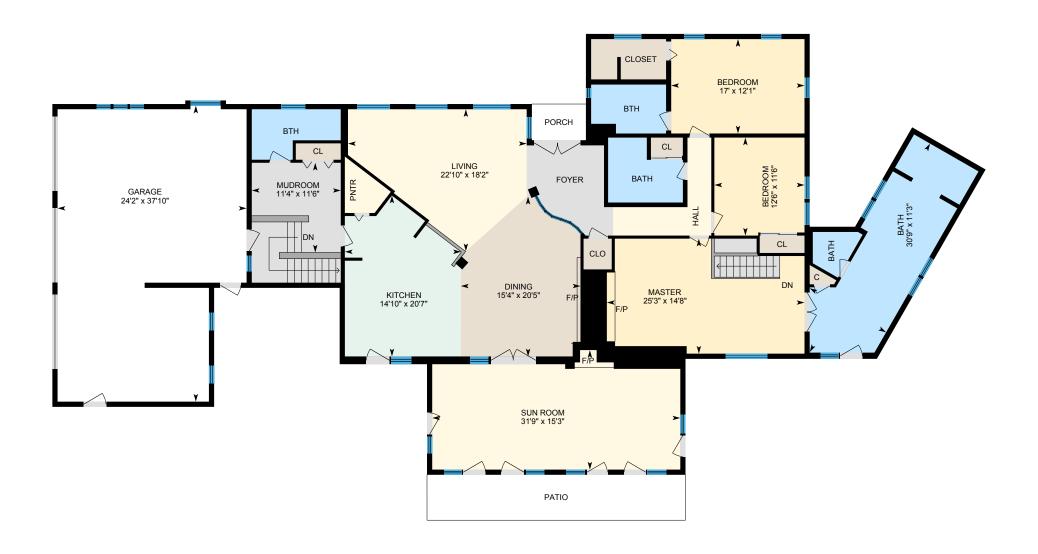

#### 1ST FLOOR

Bath: 8'4" x 9'7"

Bath: 6'4" x 5'8" Bath: 30'9" x 11'3" Bedroom: 12'1" x 17' Bedroom: 12'6" x 11'6"

Bth: 6'5" x 11'4" Bth: 6'3" x 9'7"

Dining: 20'5" x 15'4"
Garage: 37'10" x 24'2"
Kitchen: 20'7" x 14'10"
Living: 18'2" x 22'10"
Master: 14'8" x 25'3"
Mudroom: 11'6" x 11'4"
Sun Room: 15'3" x 31'9"

#### 1ST FLOOR

Interior Area: 3098 sq ft
Perimeter Wall Length: 314 ft
Perimeter Wall Thickness: 8.0 in
Exterior Area: 3307 sq ft