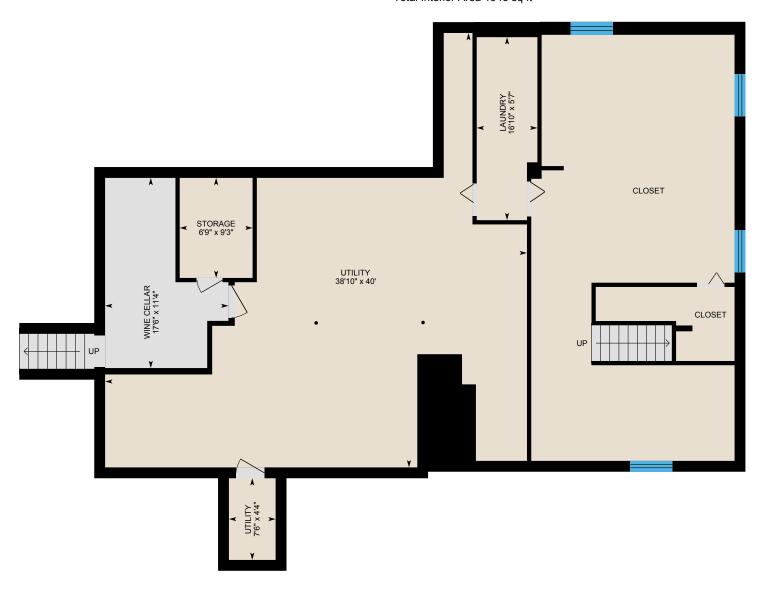

#### **BASEMENT**

Laundry: 16'10" x 5'7" Storage: 9'3" x 6'9" Utility: 40' x 38'10" Utility: 7'6" x 4'4"

Wine Cellar: 17'6" x 11'4"

## BASEMENT (Below Grade)

Interior Area: 1945 sq ft

Perimeter Wall Length: 231 ft Perimeter Wall Thickness: 12.0 in

Exterior Area: 2176 sq ft