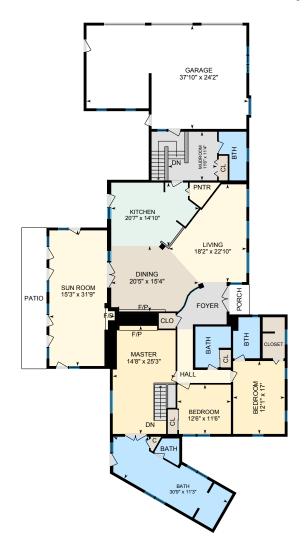

#### 1ST FLOOR

Bath: 8'4" x 9'7"

Bath: 6'4" x 5'8" Bath: 30'9" x 11'3" Bedroom: 12'1" x 17' Bedroom: 12'6" x 11'6"

Bth: 6'5" x 11'4" Bth: 6'3" x 9'7"

Dining: 20'5" x 15'4"
Garage: 37'10" x 24'2"
Kitchen: 20'7" x 14'10"
Living: 18'2" x 22'10"
Master: 14'8" x 25'3"
Mudroom: 11'6" x 11'4"
Sun Room: 15'3" x 31'9"

#### 1ST FLOOR

Interior Area: 3098 sq ft
Perimeter Wall Length: 314 ft
Perimeter Wall Thickness: 8.0 in
Exterior Area: 3307 sq ft