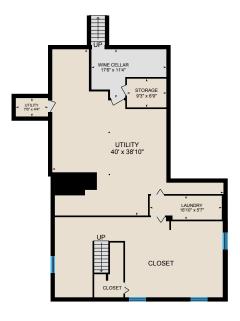

#### **BASEMENT**

Laundry: 16'10" x 5'7" Storage: 9'3" x 6'9" Utility: 40' x 38'10" Utility: 7'6" x 4'4"

Wine Cellar: 17'6" x 11'4"

## BASEMENT (Below Grade)

Interior Area: 1945 sq ft

Perimeter Wall Length: 231 ft Perimeter Wall Thickness: 12.0 in

Exterior Area: 2176 sq ft