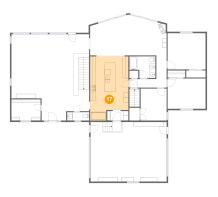

## Ploor 1 - Hall

Dimensions: 8'10" x 30'5"

Area: 239 sq. ft

Counted as living area: Yes