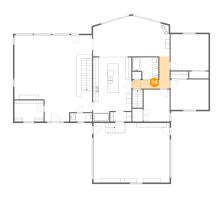

## Floor 1 - W.I.C.

Dimensions: 14'5" x 8'2"

**Area:** 117 sq. ft

Counted as living area: Yes