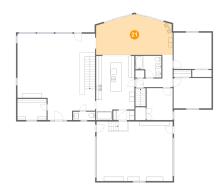

# 3 Floor 1 - Bedroom

Dimensions: 12'10" x 15'0"

**Area:** 172 sq. ft

Counted as living area: Yes

Heated: Yes Finished: Yes Enclosed: Yes Contiguous: Yes Permitted: Yes Wet space: No Addition: No Conversion: No