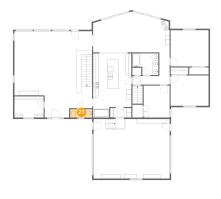

# Floor 1 - Utility

Dimensions: 13'6" x 17'11"

Area: 242 sq. ft

Counted as living area: Yes