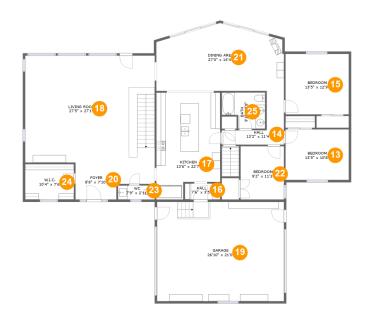

#### **Room dimensions**

Floor 2 Total sqft: 2865 Living area: 2267

| #  |             | Dimensions     | sqft       | Counted as living area |
|----|-------------|----------------|------------|------------------------|
| 13 | Bedroom     | 13'5" x 10'8"  | 143 sq. ft | Yes                    |
| 14 | Hall        | 13'2" x 11'4"  | 70 sq. ft  | Yes                    |
| 15 | Bedroom     | 13'5" x 12'9"  | 171 sq. ft | Yes                    |
| 16 | Hall        | 7'6" x 3'5"    | 25 sq. ft  | Yes                    |
| 17 | Kitchen     | 13'6" x 22'7"  | 277 sq. ft | Yes                    |
| 18 | Living Room | 27'5" x 27'1"  | 656 sq. ft | Yes                    |
| 19 | Garage      | 26'10" x 21'0" | 563 sq. ft | No                     |
| 20 | Foyer       | 8'8" x 7'10"   | 68 sq. ft  | Yes                    |
| 21 | Dining Area | 27'0" x 14'4"  | 336 sq. ft | Yes                    |
| 22 | Bedroom     | 9'2" x 11'3"   | 103 sq. ft | Yes                    |
| 23 | WC          | 7'9" x 2'11"   | 23 sq. ft  | Yes                    |

| #  |        | Dimensions   | sqft      | Counted as living area |
|----|--------|--------------|-----------|------------------------|
| 24 | W.I.C. | 10'4" x 7'6" | 77 sq. ft | Yes                    |
| 25 | Bath   | 9'2" x 7'8"  | 60 sq. ft | Yes                    |