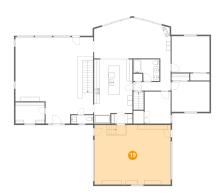

# 1 - Recreation Room

Dimensions: 14'6" x 33'10"

**Area:** 473 sq. ft

Counted as living area: Yes

Heated: Yes Finished: Yes Enclosed: Yes Contiguous: Yes Permitted: Yes Wet space: No Addition: No Conversion: No