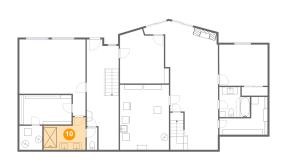

## Floor 1 - Bath

**Dimensions:** 11'7" x 9'0"

Area: 85 sq. ft

Counted as living area: Yes

Heated: Yes Finished: Yes Enclosed: Yes Contiguous: Yes Permitted: Yes Wet space: Yes Addition: No Conversion: No