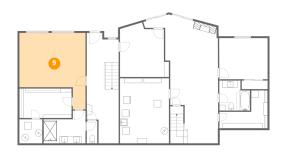

# 9 Floor 1 - Primary Bedroom

Dimensions: 18'3" x 21'1"

Area: 294 sq. ft

Counted as living area: Yes

Heated: Yes Finished: Yes Enclosed: Yes Contiguous: Yes Permitted: Yes Wet space: No Addition: No Conversion: No