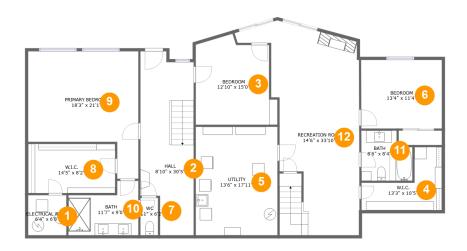

#### **Room dimensions**

Floor 1 Total sqft: 2185 Living area: 2037

| #  |                 | Dimensions     | sqft       | Counted as living area |
|----|-----------------|----------------|------------|------------------------|
| 1  | Electrical Room | 6'4" x 6'8"    | 42 sq. ft  | No                     |
| 2  | Hall            | 8'10" x 30'5"  | 239 sq. ft | Yes                    |
| 3  | Bedroom         | 12'10" x 15'0" | 172 sq. ft | Yes                    |
| 4  | W.I.C.          | 13'3" x 10'5"  | 87 sq. ft  | No                     |
| 5  | Utility         | 13'6" x 17'11" | 242 sq. ft | Yes                    |
| 6  | Bedroom         | 13'4" x 11'4"  | 151 sq. ft | Yes                    |
| 7  | wc              | 2'11" x 6'2"   | 18 sq. ft  | Yes                    |
| 8  | W.I.C.          | 14'5" x 8'2"   | 117 sq. ft | Yes                    |
| 9  | Primary Bedroom | 18'3" x 21'1"  | 294 sq. ft | Yes                    |
| 10 | Bath            | 11'7" x 9'0"   | 85 sq. ft  | Yes                    |
| 11 | Bath            | 8'6" x 8'4"    | 63 sq. ft  | Yes                    |

| #  |                 | Dimensions     | sqft       | Counted as living area |
|----|-----------------|----------------|------------|------------------------|
| 12 | Recreation Room | 14'6" x 33'10" | 473 sq. ft | Yes                    |