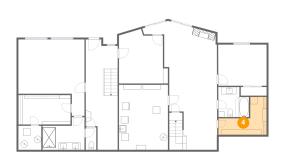

## 4 Floor 1 - W.I.C.

**Dimensions**: 13'3" x 10'5"

Area: 87 sq. ft

Counted as living area: No

Heated: Yes Finished: Yes Enclosed: Yes Contiguous: No Permitted: Yes Wet space: No Addition: No Conversion: No