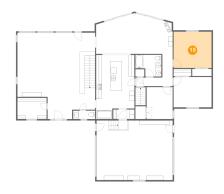

# 9 Floor 1 - Primary Bedroom

Dimensions: 18'3" x 21'1"

Area: 294 sq. ft

Counted as living area: Yes

Heated: Yes Finished: Yes Enclosed: Yes Contiguous: Yes Permitted: Yes Wet space: No Addition: No Conversion: No