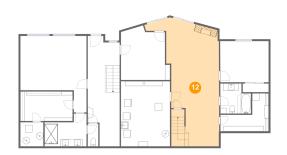

| #  |                 | Dimensions     | sqft       | Counted as living area |
|----|-----------------|----------------|------------|------------------------|
| 12 | Recreation Room | 14'6" x 33'10" | 473 sq. ft | Yes                    |

# 1 - Recreation Room

Dimensions: 14'6" x 33'10"

**Area:** 473 sq. ft

Counted as living area: Yes

Heated: Yes Finished: Yes Enclosed: Yes Contiguous: Yes Permitted: Yes Wet space: No Addition: No Conversion: No