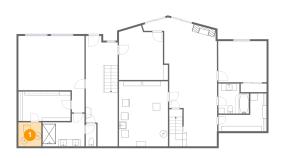

# 1 - Electrical Room

Dimensions: 6'4" x 6'8" Area: 42 sq. ft

Counted as living area: No

Heated: No Finished: No Enclosed: Yes Contiguous: Yes Permitted: Yes Wet space: No Addition: No Conversion: No