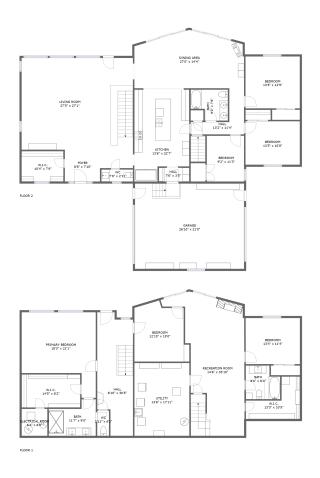

#### **Room dimensions**

Floor 1 Total sqft: 2185 Living area: 2037

| #  |                 | Dimensions     | sqft       | Counted as living area |
|----|-----------------|----------------|------------|------------------------|
| 1  | Electrical Room | 6'4" x 6'8"    | 42 sq. ft  | No                     |
| 2  | Hall            | 8'10" x 30'5"  | 239 sq. ft | Yes                    |
| 3  | Bedroom         | 12'10" x 15'0" | 172 sq. ft | Yes                    |
| 4  | W.I.C.          | 13'3" x 10'5"  | 87 sq. ft  | No                     |
| 5  | Utility         | 13'6" x 17'11" | 242 sq. ft | Yes                    |
| 6  | Bedroom         | 13'4" x 11'4"  | 151 sq. ft | Yes                    |
| 7  | wc              | 2'11" x 6'2"   | 18 sq. ft  | Yes                    |
| 8  | W.I.C.          | 14'5" x 8'2"   | 117 sq. ft | Yes                    |
| 9  | Primary Bedroom | 18'3" x 21'1"  | 294 sq. ft | Yes                    |
| 10 | Bath            | 11'7" x 9'0"   | 85 sq. ft  | Yes                    |
| 11 | Bath            | 8'6" x 8'4"    | 63 sq. ft  | Yes                    |

| #  |                 | Dimensions     | sqft       | Counted as living area |
|----|-----------------|----------------|------------|------------------------|
| 12 | Recreation Room | 14'6" x 33'10" | 473 sq. ft | Yes                    |

#### **Room dimensions**

Floor 2 Total sqft: 2865 Living area: 2267

| #  |             | Dimensions     | sqft       | Counted as living area |
|----|-------------|----------------|------------|------------------------|
| 13 | Bedroom     | 13'5" x 10'8"  | 143 sq. ft | Yes                    |
| 14 | Hall        | 13'2" x 11'4"  | 70 sq. ft  | Yes                    |
| 15 | Bedroom     | 13'5" x 12'9"  | 171 sq. ft | Yes                    |
| 16 | Hall        | 7'6" x 3'5"    | 25 sq. ft  | Yes                    |
| 17 | Kitchen     | 13'6" x 22'7"  | 277 sq. ft | Yes                    |
| 18 | Living Room | 27'5" x 27'1"  | 656 sq. ft | Yes                    |
| 19 | Garage      | 26'10" x 21'0" | 563 sq. ft | No                     |
| 20 | Foyer       | 8'8" x 7'10"   | 68 sq. ft  | Yes                    |
| 21 | Dining Area | 27'0" x 14'4"  | 336 sq. ft | Yes                    |
| 22 | Bedroom     | 9'2" x 11'3"   | 103 sq. ft | Yes                    |
| 23 | WC          | 7'9" x 2'11"   | 23 sq. ft  | Yes                    |

| #  |        | Dimensions   | sqft      | Counted as living area |
|----|--------|--------------|-----------|------------------------|
| 24 | W.I.C. | 10'4" x 7'6" | 77 sq. ft | Yes                    |
| 25 | Bath   | 9'2" x 7'8"  | 60 sq. ft | Yes                    |