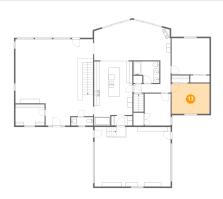

# 9 Floor 1 - Primary Bedroom

Dimensions: 18'3" x 21'1"

Area: 294 sq. ft

Counted as living area: Yes

Heated: Yes Finished: Yes Enclosed: Yes Contiguous: Yes Permitted: Yes Wet space: No Addition: No Conversion: No