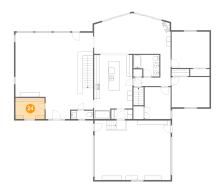

# 6 Floor 1 - Bedroom

Dimensions: 13'4" x 11'4"

**Area:** 151 sq. ft

Counted as living area: Yes

Heated: Yes Finished: Yes Enclosed: Yes Contiguous: Yes Permitted: Yes Wet space: No Addition: No Conversion: No