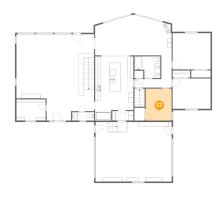

## Floor 1 - W.I.C.

Dimensions: 14'5" x 8'2"

**Area:** 117 sq. ft

Counted as living area: Yes