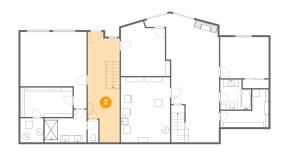

## Ploor 1 - Hall

Dimensions: 8'10" x 30'5"

Area: 239 sq. ft

Counted as living area: Yes