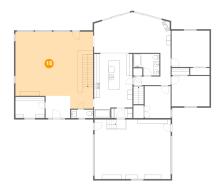

## 4 Floor 1 - W.I.C.

**Dimensions**: 13'3" x 10'5"

Area: 87 sq. ft

Counted as living area: No

Heated: Yes Finished: Yes Enclosed: Yes Contiguous: No Permitted: Yes Wet space: No Addition: No Conversion: No