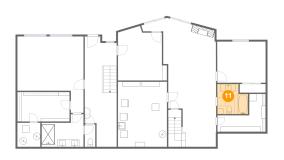

## Floor 1 - Bath

Dimensions: 8'6" x 8'4"

Area: 63 sq. ft

Counted as living area: Yes