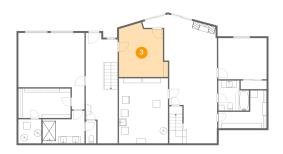

# 3 Floor 1 - Bedroom

Dimensions: 12'10" x 15'0"

**Area:** 172 sq. ft

Counted as living area: Yes

Heated: Yes Finished: Yes Enclosed: Yes Contiguous: Yes Permitted: Yes Wet space: No Addition: No Conversion: No