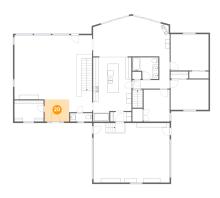

# 1 - Electrical Room

Dimensions: 6'4" x 6'8" Area: 42 sq. ft

Counted as living area: No

Heated: No Finished: No Enclosed: Yes Contiguous: Yes Permitted: Yes Wet space: No Addition: No Conversion: No