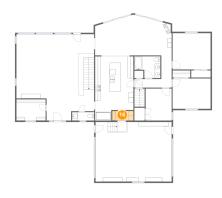

## Floor 1 - W.I.C.

Dimensions: 14'5" x 8'2"

**Area:** 117 sq. ft

Counted as living area: Yes