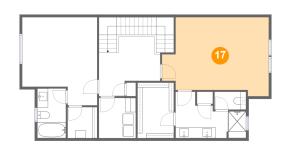

#### **Room dimensions**

Floor 3 Total sqft: 1022 Living area: 1022

| #  |                 | Dimensions     | sqft       | Counted as living area |
|----|-----------------|----------------|------------|------------------------|
| 12 | Bath            | 5'4" x 9'3"    | 49 sq. ft  | Yes                    |
| 13 | W.I.C.          | 5'6" x 5'9"    | 32 sq. ft  | Yes                    |
| 14 | Bedroom         | 14'0" x 16'5"  | 200 sq. ft | Yes                    |
| 15 | W.I.C.          | 6'9" x 10'4"   | 70 sq. ft  | Yes                    |
| 16 | Bath            | 13'2" x 8'7"   | 82 sq. ft  | Yes                    |
| 17 | Primary Bedroom | 19'11" x 14'9" | 252 sq. ft | Yes                    |
| 18 | WC              | 5'10" x 3'4"   | 19 sq. ft  | Yes                    |
| 19 | Laundry         | 6'10" x 7'6"   | 51 sq. ft  | Yes                    |
| 20 | Hall            | 11'5" x 11'1"  | 166 sq. ft | Yes                    |

### Floor 3 - Primary Bedroom

Dimensions: 19'11" x 14'9"

Area: 252 sq. ft

Counted as living area: Yes

<sup>10</sup> Floor 3 - WC

**Dimensions:** 5'10" x 3'4"

Area: 19 sq. ft

Counted as living area: Yes