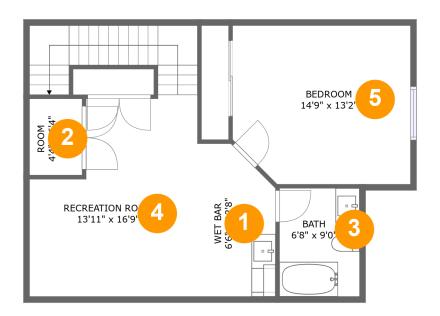

#### **Room dimensions**

Floor 1 Total sqft: 713 Living area: 713

| # |                 | Dimensions     | sqft       | Counted as living area |
|---|-----------------|----------------|------------|------------------------|
| 1 | Wet Bar         | 6'6" x 12'8"   | 75 sq. ft  | Yes                    |
| 2 | Room            | 4'4" x 6'4"    | 28 sq. ft  | Yes                    |
| 3 | Bath            | 6'8" x 9'0"    | 60 sq. ft  | Yes                    |
| 4 | Recreation Room | 13'11" x 16'9" | 261 sq. ft | Yes                    |
| 5 | Bedroom         | 14'9" x 13'2"  | 188 sq. ft | Yes                    |

### 1 - Wet Bar

Dimensions: 6'6" x 12'8" Area: 75 sq. ft

Counted as living area: Yes

Heated: Yes Finished: Yes Enclosed: Yes Contiguous: Yes Permitted: Yes Wet space: No Addition: No Conversion: No

#### 2 Floor 1 - Room

Dimensions: 4'4" x 6'4"

Area: 28 sq. ft

Counted as living area: Yes

3 Floor 1 - Bath

Dimensions: 6'8" x 9'0"

Area: 60 sq. ft

Counted as living area: Yes

Heated: Yes Finished: Yes Enclosed: Yes Contiguous: Yes Permitted: Yes Wet space: Yes Addition: No Conversion: No

#### Floor 1 - Recreation Room

Dimensions: 13'11" x 16'9"

**Area:** 261 sq. ft

Counted as living area: Yes

Heated: Yes Finished: Yes Enclosed: Yes Contiguous: Yes Permitted: Yes Wet space: No Addition: No Conversion: No

#### 5 Floor 1 - Bedroom

Dimensions: 14'9" x 13'2"

Area: 188 sq. ft

Counted as living area: Yes

6 Floor 2 - Porch

Dimensions: 21'11" x 22'6"

**Area:** 428 sq. ft

Counted as living area: No