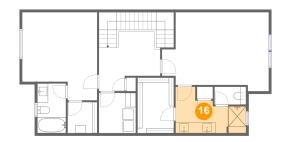

#### **Room dimensions**

Floor 3 Total sqft: 1022 Living area: 1022

| #  |                 | Dimensions     | sqft       | Counted as living area |
|----|-----------------|----------------|------------|------------------------|
| 12 | Bath            | 5'4" x 9'3"    | 49 sq. ft  | Yes                    |
| 13 | W.I.C.          | 5'6" x 5'9"    | 32 sq. ft  | Yes                    |
| 14 | Bedroom         | 14'0" x 16'5"  | 200 sq. ft | Yes                    |
| 15 | W.I.C.          | 6'9" x 10'4"   | 70 sq. ft  | Yes                    |
| 16 | Bath            | 13'2" x 8'7"   | 82 sq. ft  | Yes                    |
| 17 | Primary Bedroom | 19'11" x 14'9" | 252 sq. ft | Yes                    |
| 18 | WC              | 5'10" x 3'4"   | 19 sq. ft  | Yes                    |
| 19 | Laundry         | 6'10" x 7'6"   | 51 sq. ft  | Yes                    |
| 20 | Hall            | 11'5" x 11'1"  | 166 sq. ft | Yes                    |

### 6 Floor 3 - Bath

**Dimensions:** 13'2" x 8'7"

Area: 82 sq. ft

Counted as living area: Yes

Heated: Yes Finished: Yes Enclosed: Yes Contiguous: Yes Permitted: Yes Wet space: Yes Addition: No Conversion: No