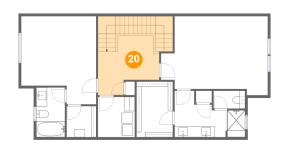

### Floor 3 - Hall

**Dimensions:** 11'5" x 11'1"

Area: 166 sq. ft

Counted as living area: Yes