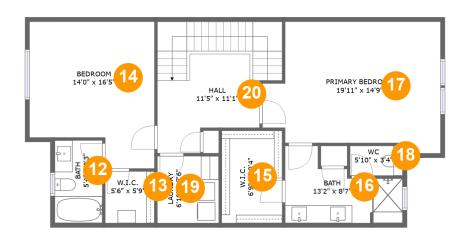

#### **Room dimensions**

Floor 3 Total sqft: 1022 Living area: 1022

| #  |                 | Dimensions     | sqft       | Counted as living area |
|----|-----------------|----------------|------------|------------------------|
| 12 | Bath            | 5'4" x 9'3"    | 49 sq. ft  | Yes                    |
| 13 | W.I.C.          | 5'6" x 5'9"    | 32 sq. ft  | Yes                    |
| 14 | Bedroom         | 14'0" x 16'5"  | 200 sq. ft | Yes                    |
| 15 | W.I.C.          | 6'9" x 10'4"   | 70 sq. ft  | Yes                    |
| 16 | Bath            | 13'2" x 8'7"   | 82 sq. ft  | Yes                    |
| 17 | Primary Bedroom | 19'11" x 14'9" | 252 sq. ft | Yes                    |
| 18 | WC              | 5'10" x 3'4"   | 19 sq. ft  | Yes                    |
| 19 | Laundry         | 6'10" x 7'6"   | 51 sq. ft  | Yes                    |
| 20 | Hall            | 11'5" x 11'1"  | 166 sq. ft | Yes                    |

#### Floor 2 - Kitchen

Dimensions: 12'2" x 11'5"

Area: 128 sq. ft

Counted as living area: Yes

Ploor 3 - Bath

Dimensions: 5'4" x 9'3"

Area: 49 sq. ft

Counted as living area: Yes

Heated: Yes Finished: Yes Enclosed: Yes Contiguous: Yes Permitted: Yes Wet space: Yes Addition: No Conversion: No

**10** Floor 3 - W.I.C.

Dimensions: 5'6" x 5'9"

Area: 32 sq. ft

Counted as living area: Yes

Heated: Yes Finished: Yes Enclosed: Yes Contiguous: Yes Permitted: Yes Wet space: No Addition: No Conversion: No

4 Floor 3 - Bedroom

Dimensions: 14'0" x 16'5"

Area: 200 sq. ft

Counted as living area: Yes

**15** Floor 3 - W.I.C.

**Dimensions:** 6'9" x 10'4"

Area: 70 sq. ft

Counted as living area: Yes

Heated: Yes Finished: Yes Enclosed: Yes Contiguous: Yes Permitted: Yes Wet space: No Addition: No Conversion: No

### 6 Floor 3 - Bath

**Dimensions:** 13'2" x 8'7"

Area: 82 sq. ft

Counted as living area: Yes

Heated: Yes Finished: Yes Enclosed: Yes Contiguous: Yes Permitted: Yes Wet space: Yes Addition: No Conversion: No

### Floor 3 - Primary Bedroom

Dimensions: 19'11" x 14'9"

Area: 252 sq. ft

Counted as living area: Yes

<sup>10</sup> Floor 3 - WC

**Dimensions:** 5'10" x 3'4"

Area: 19 sq. ft

Counted as living area: Yes

Heated: Yes Finished: Yes Enclosed: Yes Contiguous: Yes Permitted: Yes Wet space: Yes Addition: No Conversion: No

### Floor 3 - Laundry

**Dimensions**: 6'10" x 7'6"

Area: 51 sq. ft

Counted as living area: Yes

Heated: Yes Finished: Yes Enclosed: Yes Contiguous: Yes Permitted: Yes Wet space: No Addition: No Conversion: No

### Floor 3 - Hall

**Dimensions:** 11'5" x 11'1"

Area: 166 sq. ft

Counted as living area: Yes