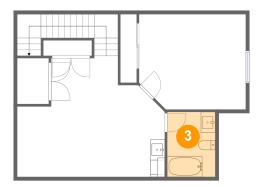

#### 2 Floor 1 - Room

Dimensions: 4'4" x 6'4"

Area: 28 sq. ft

Counted as living area: Yes

3 Floor 1 - Bath

Dimensions: 6'8" x 9'0"

Area: 60 sq. ft

Counted as living area: Yes