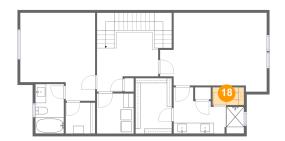

### Floor 3 - Laundry

**Dimensions**: 6'10" x 7'6"

Area: 51 sq. ft

Counted as living area: Yes

Heated: Yes Finished: Yes Enclosed: Yes Contiguous: Yes Permitted: Yes Wet space: No Addition: No Conversion: No