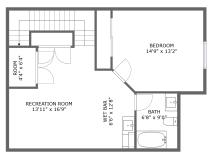

#### **Room dimensions**

Floor 1 Total sqft: 713 Living area: 713

| # |                 | Dimensions     | sqft       | Counted as living area |
|---|-----------------|----------------|------------|------------------------|
| 1 | Wet Bar         | 6'6" x 12'8"   | 75 sq. ft  | Yes                    |
| 2 | Room            | 4'4" x 6'4"    | 28 sq. ft  | Yes                    |
| 3 | Bath            | 6'8" x 9'0"    | 60 sq. ft  | Yes                    |
| 4 | Recreation Room | 13'11" x 16'9" | 261 sq. ft | Yes                    |
| 5 | Bedroom         | 14'9" x 13'2"  | 188 sq. ft | Yes                    |

### 1 - Wet Bar

Dimensions: 6'6" x 12'8" Area: 75 sq. ft

Counted as living area: Yes

Heated: Yes Finished: Yes Enclosed: Yes Contiguous: Yes Permitted: Yes Wet space: No Addition: No Conversion: No

#### 2 Floor 1 - Room

Dimensions: 4'4" x 6'4"

Area: 28 sq. ft

Counted as living area: Yes

3 Floor 1 - Bath

Dimensions: 6'8" x 9'0"

Area: 60 sq. ft

Counted as living area: Yes

#### Floor 1 - Recreation Room

Dimensions: 13'11" x 16'9"

**Area:** 261 sq. ft

Counted as living area: Yes

Heated: Yes Finished: Yes Enclosed: Yes Contiguous: Yes Permitted: Yes Wet space: No Addition: No Conversion: No

#### 5 Floor 1 - Bedroom

Dimensions: 14'9" x 13'2"

Area: 188 sq. ft

Counted as living area: Yes

6 Floor 2 - Porch

Dimensions: 21'11" x 22'6"

**Area:** 428 sq. ft

Counted as living area: No