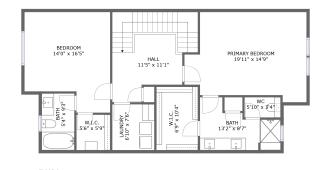

#### **Room dimensions**

Floor 3 Total sqft: 1022 Living area: 1022

| #  |                 | Dimensions     | sqft       | Counted as living area |
|----|-----------------|----------------|------------|------------------------|
| 12 | Bath            | 5'4" x 9'3"    | 49 sq. ft  | Yes                    |
| 13 | W.I.C.          | 5'6" x 5'9"    | 32 sq. ft  | Yes                    |
| 14 | Bedroom         | 14'0" x 16'5"  | 200 sq. ft | Yes                    |
| 15 | W.I.C.          | 6'9" x 10'4"   | 70 sq. ft  | Yes                    |
| 16 | Bath            | 13'2" x 8'7"   | 82 sq. ft  | Yes                    |
| 17 | Primary Bedroom | 19'11" x 14'9" | 252 sq. ft | Yes                    |
| 18 | WC              | 5'10" x 3'4"   | 19 sq. ft  | Yes                    |
| 19 | Laundry         | 6'10" x 7'6"   | 51 sq. ft  | Yes                    |
| 20 | Hall            | 11'5" x 11'1"  | 166 sq. ft | Yes                    |

#### Floor 2 - Kitchen

Dimensions: 12'2" x 11'5"

Area: 128 sq. ft

Counted as living area: Yes

Ploor 3 - Bath

Dimensions: 5'4" x 9'3"

Area: 49 sq. ft

Counted as living area: Yes

Heated: Yes Finished: Yes Enclosed: Yes Contiguous: Yes Permitted: Yes Wet space: Yes Addition: No Conversion: No

**10** Floor 3 - W.I.C.

Dimensions: 5'6" x 5'9"

Area: 32 sq. ft

Counted as living area: Yes

Heated: Yes Finished: Yes Enclosed: Yes Contiguous: Yes Permitted: Yes Wet space: No Addition: No Conversion: No

4 Floor 3 - Bedroom

Dimensions: 14'0" x 16'5"

Area: 200 sq. ft

Counted as living area: Yes

**15** Floor 3 - W.I.C.

**Dimensions:** 6'9" x 10'4"

Area: 70 sq. ft

Counted as living area: Yes

Heated: Yes Finished: Yes Enclosed: Yes Contiguous: Yes Permitted: Yes Wet space: No Addition: No Conversion: No

### 6 Floor 3 - Bath

**Dimensions:** 13'2" x 8'7"

Area: 82 sq. ft

Counted as living area: Yes

Heated: Yes Finished: Yes Enclosed: Yes Contiguous: Yes Permitted: Yes Wet space: Yes Addition: No Conversion: No

### Floor 3 - Primary Bedroom

Dimensions: 19'11" x 14'9"

Area: 252 sq. ft

Counted as living area: Yes

<sup>10</sup> Floor 3 - WC

**Dimensions:** 5'10" x 3'4"

Area: 19 sq. ft

Counted as living area: Yes

### Floor 3 - Laundry

**Dimensions**: 6'10" x 7'6"

Area: 51 sq. ft

Counted as living area: Yes

Heated: Yes Finished: Yes Enclosed: Yes Contiguous: Yes Permitted: Yes Wet space: No Addition: No Conversion: No

### Floor 3 - Hall

**Dimensions:** 11'5" x 11'1"

Area: 166 sq. ft

Counted as living area: Yes