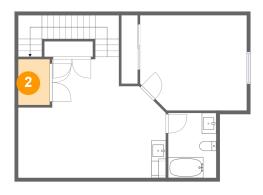

#### 2 Floor 1 - Room

Dimensions: 4'4" x 6'4"

Area: 28 sq. ft

Counted as living area: Yes

3 Floor 1 - Bath

Dimensions: 6'8" x 9'0"

Area: 60 sq. ft

Counted as living area: Yes