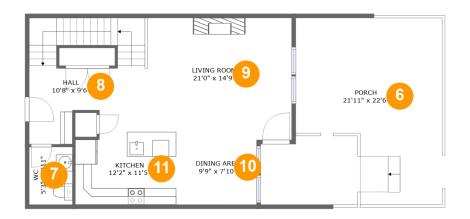

#### **Room dimensions**

Floor 2 Total sqft: 1152 Living area: 724

| #  |             | Dimensions     | sqft       | Counted as living area |
|----|-------------|----------------|------------|------------------------|
| 6  | Porch       | 21'11" x 22'6" | 428 sq. ft | No                     |
| 7  | wc          | 5'3" x 6'11"   | 36 sq. ft  | Yes                    |
| 8  | Hall        | 10'8" x 9'6"   | 76 sq. ft  | Yes                    |
| 9  | Living Room | 21'0" x 14'9"  | 327 sq. ft | Yes                    |
| 10 | Dining Area | 9'9" x 7'10"   | 76 sq. ft  | Yes                    |
| 11 | Kitchen     | 12'2" x 11'5"  | 128 sq. ft | Yes                    |

#### 5 Floor 1 - Bedroom

Dimensions: 14'9" x 13'2"

Area: 188 sq. ft

Counted as living area: Yes

6 Floor 2 - Porch

Dimensions: 21'11" x 22'6"

**Area:** 428 sq. ft

Counted as living area: No

Heated: No Finished: Yes Enclosed: No Contiguous: Yes Permitted: Yes Wet space: No Addition: No Conversion: No

#### Floor 2 - WC

**Dimensions**: 5'3" x 6'11"

Area: 36 sq. ft

Counted as living area: Yes

Heated: Yes Finished: Yes Enclosed: Yes Contiguous: Yes Permitted: Yes Wet space: Yes Addition: No Conversion: No

#### Floor 2 - Hall

**Dimensions:** 10'8" x 9'6"

Area: 76 sq. ft

Counted as living area: Yes

### 9 Floor 2 - Living Room

Dimensions: 21'0" x 14'9"

**Area:** 327 sq. ft

Counted as living area: Yes

Heated: Yes Finished: Yes Enclosed: Yes Contiguous: Yes Permitted: Yes Wet space: No Addition: No Conversion: No

### Floor 2 - Dining Area

**Dimensions**: 9'9" x 7'10"

Area: 76 sq. ft

Counted as living area: Yes

Heated: Yes Finished: Yes Enclosed: Yes Contiguous: Yes Permitted: Yes Wet space: No Addition: No Conversion: No

#### Floor 2 - Kitchen

Dimensions: 12'2" x 11'5"

Area: 128 sq. ft

Counted as living area: Yes

Ploor 3 - Bath

Dimensions: 5'4" x 9'3"

Area: 49 sq. ft

Counted as living area: Yes