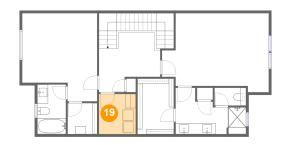

### Floor 3 - Laundry

**Dimensions**: 6'10" x 7'6"

Area: 51 sq. ft

Counted as living area: Yes

Heated: Yes Finished: Yes Enclosed: Yes Contiguous: Yes Permitted: Yes Wet space: No Addition: No Conversion: No