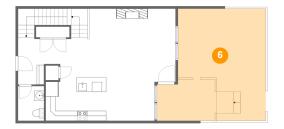

#### 5 Floor 1 - Bedroom

Dimensions: 14'9" x 13'2"

Area: 188 sq. ft

Counted as living area: Yes

6 Floor 2 - Porch

Dimensions: 21'11" x 22'6"

**Area:** 428 sq. ft

Counted as living area: No