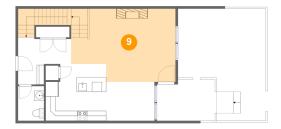

### 9 Floor 2 - Living Room

Dimensions: 21'0" x 14'9"

**Area:** 327 sq. ft

Counted as living area: Yes

Heated: Yes Finished: Yes Enclosed: Yes Contiguous: Yes Permitted: Yes Wet space: No Addition: No Conversion: No