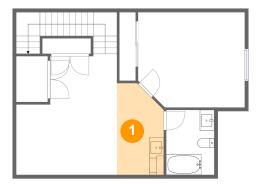

### 1 - Wet Bar

Dimensions: 6'6" x 12'8" Area: 75 sq. ft

Counted as living area: Yes

Heated: Yes Finished: Yes Enclosed: Yes Contiguous: Yes Permitted: Yes Wet space: No Addition: No Conversion: No