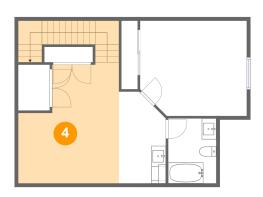

#### Floor 1 - Recreation Room

Dimensions: 13'11" x 16'9"

**Area:** 261 sq. ft

Counted as living area: Yes

Heated: Yes Finished: Yes Enclosed: Yes Contiguous: Yes Permitted: Yes Wet space: No Addition: No Conversion: No