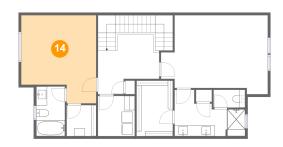

#### **Room dimensions**

Floor 3 Total sqft: 1022 Living area: 1022

| #  |                 | Dimensions     | sqft       | Counted as living area |
|----|-----------------|----------------|------------|------------------------|
| 12 | Bath            | 5'4" x 9'3"    | 49 sq. ft  | Yes                    |
| 13 | W.I.C.          | 5'6" x 5'9"    | 32 sq. ft  | Yes                    |
| 14 | Bedroom         | 14'0" x 16'5"  | 200 sq. ft | Yes                    |
| 15 | W.I.C.          | 6'9" x 10'4"   | 70 sq. ft  | Yes                    |
| 16 | Bath            | 13'2" x 8'7"   | 82 sq. ft  | Yes                    |
| 17 | Primary Bedroom | 19'11" x 14'9" | 252 sq. ft | Yes                    |
| 18 | WC              | 5'10" x 3'4"   | 19 sq. ft  | Yes                    |
| 19 | Laundry         | 6'10" x 7'6"   | 51 sq. ft  | Yes                    |
| 20 | Hall            | 11'5" x 11'1"  | 166 sq. ft | Yes                    |

Heated: Yes Finished: Yes Enclosed: Yes Contiguous: Yes Permitted: Yes Wet space: No Addition: No Conversion: No

4 Floor 3 - Bedroom

Dimensions: 14'0" x 16'5"

Area: 200 sq. ft

Counted as living area: Yes

**15** Floor 3 - W.I.C.