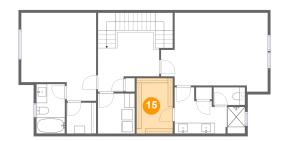

#### **Room dimensions**

Floor 3 Total sqft: 1022 Living area: 1022

| #  |                 | Dimensions     | sqft       | Counted as living area |
|----|-----------------|----------------|------------|------------------------|
| 12 | Bath            | 5'4" x 9'3"    | 49 sq. ft  | Yes                    |
| 13 | W.I.C.          | 5'6" x 5'9"    | 32 sq. ft  | Yes                    |
| 14 | Bedroom         | 14'0" x 16'5"  | 200 sq. ft | Yes                    |
| 15 | W.I.C.          | 6'9" x 10'4"   | 70 sq. ft  | Yes                    |
| 16 | Bath            | 13'2" x 8'7"   | 82 sq. ft  | Yes                    |
| 17 | Primary Bedroom | 19'11" x 14'9" | 252 sq. ft | Yes                    |
| 18 | WC              | 5'10" x 3'4"   | 19 sq. ft  | Yes                    |
| 19 | Laundry         | 6'10" x 7'6"   | 51 sq. ft  | Yes                    |
| 20 | Hall            | 11'5" x 11'1"  | 166 sq. ft | Yes                    |

Heated: Yes Finished: Yes Enclosed: Yes Contiguous: Yes Permitted: Yes Wet space: No Addition: No Conversion: No

4 Floor 3 - Bedroom

Dimensions: 14'0" x 16'5"

Area: 200 sq. ft

Counted as living area: Yes

**15** Floor 3 - W.I.C.

**Dimensions:** 6'9" x 10'4"

Area: 70 sq. ft

Counted as living area: Yes

Heated: Yes Finished: Yes Enclosed: Yes Contiguous: Yes Permitted: Yes Wet space: No Addition: No Conversion: No