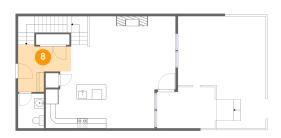

### 6 Floor 3 - Bath

**Dimensions:** 13'2" x 8'7"

Area: 82 sq. ft

Counted as living area: Yes

Heated: Yes Finished: Yes Enclosed: Yes Contiguous: Yes Permitted: Yes Wet space: Yes Addition: No Conversion: No