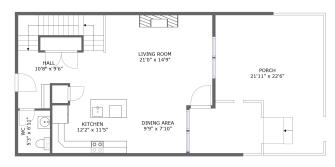

#### **Room dimensions**

Floor 2 Total sqft: 1152 Living area: 724

| #  |             | Dimensions     | sqft       | Counted as living area |
|----|-------------|----------------|------------|------------------------|
| 6  | Porch       | 21'11" x 22'6" | 428 sq. ft | No                     |
| 7  | wc          | 5'3" x 6'11"   | 36 sq. ft  | Yes                    |
| 8  | Hall        | 10'8" x 9'6"   | 76 sq. ft  | Yes                    |
| 9  | Living Room | 21'0" x 14'9"  | 327 sq. ft | Yes                    |
| 10 | Dining Area | 9'9" x 7'10"   | 76 sq. ft  | Yes                    |
| 11 | Kitchen     | 12'2" x 11'5"  | 128 sq. ft | Yes                    |

#### 5 Floor 1 - Bedroom

Dimensions: 14'9" x 13'2"

Area: 188 sq. ft

Counted as living area: Yes

6 Floor 2 - Porch

Dimensions: 21'11" x 22'6"

**Area:** 428 sq. ft

Counted as living area: No

#### Floor 2 - WC

**Dimensions**: 5'3" x 6'11"

Area: 36 sq. ft

Counted as living area: Yes

Heated: Yes Finished: Yes Enclosed: Yes Contiguous: Yes Permitted: Yes Wet space: Yes Addition: No Conversion: No

#### Floor 2 - Hall

**Dimensions:** 10'8" x 9'6"

Area: 76 sq. ft

Counted as living area: Yes

### 9 Floor 2 - Living Room

Dimensions: 21'0" x 14'9"

**Area:** 327 sq. ft

Counted as living area: Yes

Heated: Yes Finished: Yes Enclosed: Yes Contiguous: Yes Permitted: Yes Wet space: No Addition: No Conversion: No

### Floor 2 - Dining Area

**Dimensions**: 9'9" x 7'10"

Area: 76 sq. ft

Counted as living area: Yes

Heated: Yes Finished: Yes Enclosed: Yes Contiguous: Yes Permitted: Yes Wet space: No Addition: No Conversion: No

#### Floor 2 - Kitchen

Dimensions: 12'2" x 11'5"

Area: 128 sq. ft

Counted as living area: Yes

Ploor 3 - Bath

Dimensions: 5'4" x 9'3"

Area: 49 sq. ft

Counted as living area: Yes