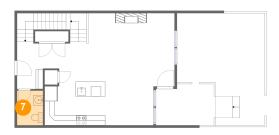

#### Floor 2 - WC

**Dimensions**: 5'3" x 6'11"

Area: 36 sq. ft

Counted as living area: Yes

Heated: Yes Finished: Yes Enclosed: Yes Contiguous: Yes Permitted: Yes Wet space: Yes Addition: No Conversion: No