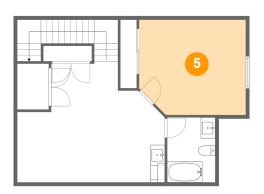

#### 5 Floor 1 - Bedroom

Dimensions: 14'9" x 13'2"

Area: 188 sq. ft

Counted as living area: Yes

6 Floor 2 - Porch

Dimensions: 21'11" x 22'6"

**Area:** 428 sq. ft

Counted as living area: No