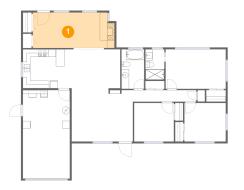

#### Floor 1 - Living Room

Dimensions: 21'9" x 9'5" Area: 200 sq. ft Counted as living area: Yes

Heated: Yes Finished: Yes Enclosed: Yes Contiguous: Yes Permitted: Yes Wet space: No Addition: No Conversion: No