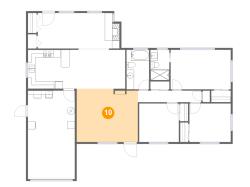

#### Floor 1 - Living Room

Dimensions: 16'3" x 14'2" Area: 226 sq. ft Counted as living area: Yes

Heated: Yes Finished: Yes Enclosed: Yes Contiguous: Yes Permitted: Yes Wet space: No Addition: No Conversion: No