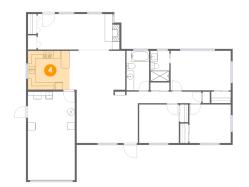

#### Floor 1 - Kitchen

Dimensions: 11'0" x 10'4" Area: 114 sq. ft Counted as living area: Yes

Heated: Yes Finished: Yes Enclosed: Yes Contiguous: Yes Permitted: Yes Wet space: No Addition: No Conversion: No