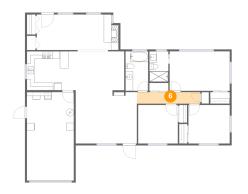

#### Floor 1 - Hall

Dimensions: 16'10" x 3'1" Area: 52 sq. ft Counted as living area: Yes

Heated: Yes Finished: Yes Enclosed: Yes Contiguous: Yes Permitted: Yes Wet space: No Addition: No Conversion: No