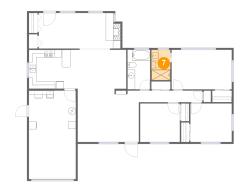

#### Floor 1 - Bath

Dimensions: 5'1" x 8'1" Area: 41 sq. ft Counted as living area: Yes

Heated: Yes Finished: Yes Enclosed: Yes Contiguous: Yes Permitted: Yes Wet space: Yes Addition: No Conversion: No