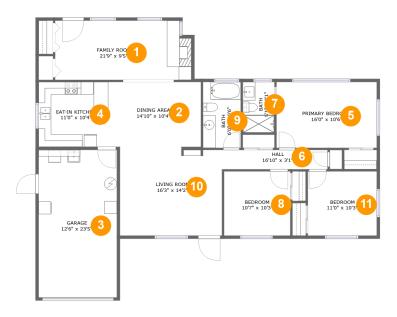

### **Room dimensions**

Floor 1

Total sqft: 1773 Living area: 1457

| #  |             | Dimensions     | sqft       | Counted as living area |
|----|-------------|----------------|------------|------------------------|
| 1  | Living Room | 21'9" x 9'5"   | 200 sq. ft | Yes                    |
| 2  | Dining Room | 14'10" x 10'4" | 153 sq. ft | Yes                    |
| 3  | Garage      | 12'6" x 23'5"  | 293 sq. ft | No                     |
| 4  | Kitchen     | 11'0" x 10'4"  | 114 sq. ft | Yes                    |
| 5  | Bedroom     | 16'0" x 10'6"  | 168 sq. ft | Yes                    |
| 6  | Hall        | 16'10" x 3'1"  | 52 sq. ft  | Yes                    |
| 7  | Bath        | 5'1" x 8'1"    | 41 sq. ft  | Yes                    |
| 8  | Bedroom     | 10'7" x 10'3"  | 108 sq. ft | Yes                    |
| 9  | Bath        | 6'0" x 10'6"   | 63 sq. ft  | Yes                    |
| 10 | Living Room | 16'3" x 14'2"  | 226 sq. ft | Yes                    |
| 11 | Bedroom     | 11'0" x 10'3"  | 112 sq. ft | Yes                    |