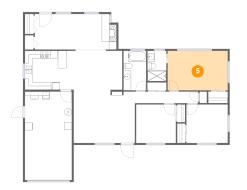

## 5 Floor 1 - Bedroom

Dimensions: 16'0" x 10'6" Area: 168 sq. ft Counted as living area: Yes Heated: Yes Finished: Yes Enclosed: Yes Contiguous: Yes Permitted: Yes Wet space: No Addition: No Conversion: No