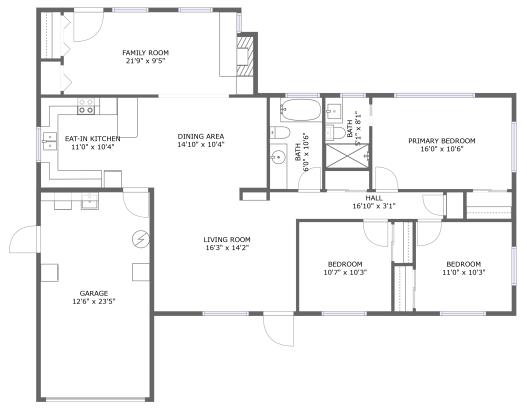

# 7014 21st Street North, Meadowlawn, St. Petersburg, Pinellas County, Florida, United States, 33702

FLOOR 1

### **Room dimensions**

Floor 1

Total sqft: 1773 Living area: 1457

| #  |             | Dimensions     | sqft       | Counted as living area |
|----|-------------|----------------|------------|------------------------|
| 1  | Living Room | 21'9" x 9'5"   | 200 sq. ft | Yes                    |
| 2  | Dining Room | 14'10" x 10'4" | 153 sq. ft | Yes                    |
| 3  | Garage      | 12'6" x 23'5"  | 293 sq. ft | No                     |
| 4  | Kitchen     | 11'0" x 10'4"  | 114 sq. ft | Yes                    |
| 5  | Bedroom     | 16'0" x 10'6"  | 168 sq. ft | Yes                    |
| 6  | Hall        | 16'10" x 3'1"  | 52 sq. ft  | Yes                    |
| 7  | Bath        | 5'1" x 8'1"    | 41 sq. ft  | Yes                    |
| 8  | Bedroom     | 10'7" x 10'3"  | 108 sq. ft | Yes                    |
| 9  | Bath        | 6'0" x 10'6"   | 63 sq. ft  | Yes                    |
| 10 | Living Room | 16'3" x 14'2"  | 226 sq. ft | Yes                    |
| 11 | Bedroom     | 11'0" x 10'3"  | 112 sq. ft | Yes                    |