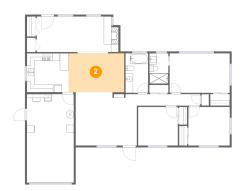

#### 2 Floor 1 - Dining Room

Dimensions: 14'10" x 10'4" Area: 153 sq. ft Counted as living area: Yes

Heated: Yes Finished: Yes Enclosed: Yes Contiguous: Yes Permitted: Yes Wet space: No Addition: No Conversion: No