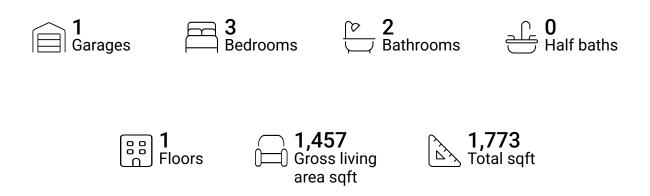

#### Home data report

# 7014 21st Street North, Meadowlawn, St. Petersburg, Pinellas County, Florida, United States, 33702



FLOOR 1

#### **Property summary**



#### Home data report

# 7014 21st Street North, Meadowlawn, St. Petersburg, Pinellas County, Florida, United States, 33702



### **Room dimensions**

Floor 1

Total sqft: 1773 Living area: 1457

| #  |             | Dimensions     | sqft       | Counted as living area |
|----|-------------|----------------|------------|------------------------|
| 1  | Living Room | 21'9" x 9'5"   | 200 sq. ft | Yes                    |
| 2  | Dining Room | 14'10" x 10'4" | 153 sq. ft | Yes                    |
| 3  | Garage      | 12'6" x 23'5"  | 293 sq. ft | No                     |
| 4  | Kitchen     | 11'0" x 10'4"  | 114 sq. ft | Yes                    |
| 5  | Bedroom     | 16'0" x 10'6"  | 168 sq. ft | Yes                    |
| 6  | Hall        | 16'10" x 3'1"  | 52 sq. ft  | Yes