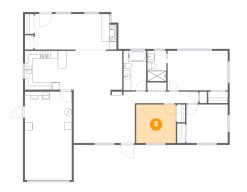

#### Floor 1 - Bedroom 8

Dimensions: 10'7" x 10'3" Area: 108 sq. ft Counted as living area: Yes

Heated: Yes Finished: Yes Enclosed: Yes Contiguous: Yes Permitted: Yes Wet space: No Addition: No Conversion: No