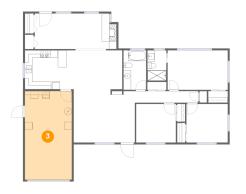

#### Floor 1 - Garage

Dimensions: 12'6" x 23'5" Area: 293 sq. ft Counted as living area: No Heated: No Finished: No Enclosed: Yes Contiguous: Yes Permitted: Yes Wet space: No Addition: No Conversion: No