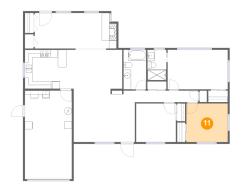

## 🕛 Floor 1 - Bedroom

Dimensions: 11'0" x 10'3" Area: 112 sq. ft Counted as living area: Yes Heated: Yes Finished: Yes Enclosed: Yes Contiguous: Yes Permitted: Yes Wet space: No Addition: No Conversion: No