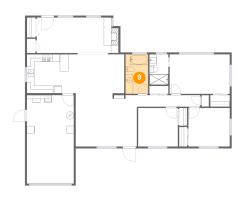

Scan captured on Wed, 18 Dec 2024 18:17:05 GMT Information is calculated by Cubicasa technology deemed highly reliable but not guaranteed.

**Dimensions:** 6'0" x 10'6" **Area:** 63 sq. ft **Counted as living area:** Yes Heated: Yes Finished: Yes Enclosed: Yes Contiguous: Yes Permitted: Yes Wet space: Yes Addition: No Conversion: No