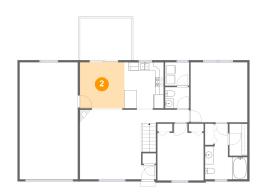

### Floor 2 - Dining Area

**Dimensions:** 10'5" x 10'9"

Area: 112 sq. ft

Counted as living area: Yes

Heated: Yes Finished: Yes Enclosed: Yes Contiguous: Yes Permitted: Yes Wet space: No Addition: No Conversion: No