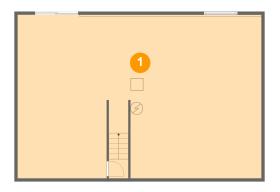

#### 1 Floor 1 - Basement

Dimensions: 39'2" x 26'3"

**Area:** 1022 sq. ft

Counted as living area: No

Heated: Yes Finished: No Enclosed: Yes Contiguous: Yes Permitted: Yes Wet space: No Addition: No Conversion: No