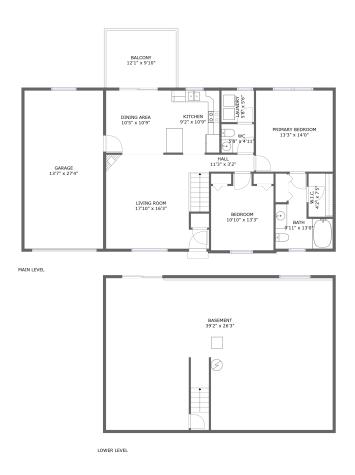

#### **Room dimensions**

Floor 1 Total sqft: 1097 Living area: 0

| # |          | Dimensions    | sqft        | Counted as living area |
|---|----------|---------------|-------------|------------------------|
| 1 | Basement | 39'2" x 26'3" | 1022 sq. ft | No                     |

#### **Room dimensions**

Floor 2 Total sqft: 1662 Living area: 1143

| #  |                 | Dimensions     | sqft       | Counted as living area |
|----|-----------------|----------------|------------|------------------------|
| 2  | Dining Area     | 10'5" x 10'9"  | 112 sq. ft | Yes                    |
| 3  | Bath            | 9'11" x 13'0"  | 81 sq. ft  | Yes                    |
| 4  | W.I.C.          | 4'2" x 7'5"    | 31 sq. ft  | Yes                    |
| 5  | Balcony         | 12'1" x 9'10"  | 119 sq. ft | No                     |
| 6  | Garage          | 13'7" x 27'4"  | 372 sq. ft | No                     |
| 7  | Laundry         | 5'8" x 5'6"    | 31 sq. ft  | Yes                    |
| 8  | Kitchen         | 9'2" x 10'9"   | 99 sq. ft  | Yes                    |
| 9  | Bedroom         | 10'10" x 13'3" | 127 sq. ft | Yes                    |
| 10 | Hall            | 11'3" x 3'2"   | 57 sq. ft  | Yes                    |
| 11 | WC              | 5'8" x 4'11"   | 28 sq. ft  | Yes                    |
| 12 | Primary Bedroom | 13'3" x 14'0"  | 186 sq. ft | Yes                    |

| #  |             | Dimensions     | sqft       | Counted as living area |
|----|-------------|----------------|------------|------------------------|
| 13 | Living Room | 17'10" x 16'3" | 245 sq. ft | Yes                    |