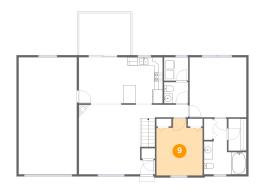

9 Floor 2 - Bedroom

Dimensions: 10'10" x 13'3"

Area: 127 sq. ft

Counted as living area: Yes

Heated: Yes Finished: Yes Enclosed: Yes Contiguous: Yes Permitted: Yes Wet space: No Addition: No Conversion: No