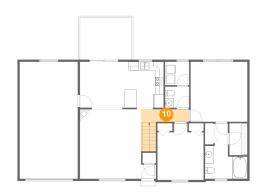

#### Floor 2 - Hall

**Dimensions**: 11'3" x 3'2"

Area: 57 sq. ft

Counted as living area: Yes

Heated: Yes Finished: Yes Enclosed: Yes Contiguous: Yes Permitted: Yes Wet space: No Addition: No Conversion: No