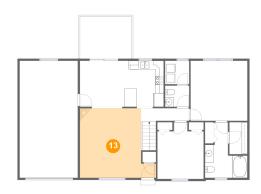

### 13 Floor 2 - Living Room

Dimensions: 17'10" x 16'3"

Area: 245 sq. ft

Counted as living area: Yes

Heated: Yes Finished: Yes Enclosed: Yes Contiguous: Yes Permitted: Yes Wet space: No Addition: No Conversion: No