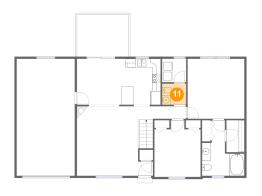

#### Floor 2 - WC

Dimensions: 5'8" x 4'11"

Area: 28 sq. ft

Counted as living area: Yes

Heated: Yes Finished: Yes Enclosed: Yes Contiguous: Yes Permitted: Yes Wet space: Yes Addition: No Conversion: No