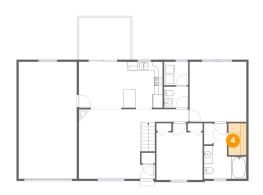

3 Floor 2 - Bath

Dimensions: 9'11" x 13'0"

Area: 81 sq. ft

Counted as living area: Yes

Heated: Yes Finished: Yes Enclosed: Yes Contiguous: Yes Permitted: Yes Wet space: Yes Addition: No Conversion: No

4 Floor 2 - W.I.C.

Dimensions: 4'2" x 7'5"

Area: 31 sq. ft

Counted as living area: Yes

Heated: Yes Finished: Yes Enclosed: Yes Contiguous: Yes Permitted: Yes Wet space: No Addition: No Conversion: No

5 Floor 2 - Balcony

Dimensions: 12'1" x 9'10"