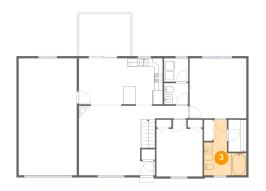

3 Floor 2 - Bath

Dimensions: 9'11" x 13'0"

Area: 81 sq. ft

Counted as living area: Yes

Heated: Yes Finished: Yes Enclosed: Yes Contiguous: Yes Permitted: Yes Wet space: Yes Addition: No Conversion: No

4 Floor 2 - W.I.C.