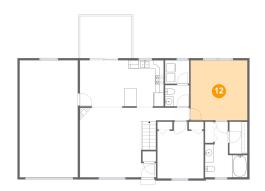

### Primary Bedroom

Dimensions: 13'3" x 14'0"

**Area:** 186 sq. ft

Counted as living area: Yes

Heated: Yes Finished: Yes Enclosed: Yes Contiguous: Yes Permitted: Yes Wet space: No Addition: No Conversion: No