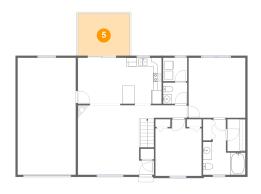

Area: 119 sq. ft

Counted as living area: No

Heated: No Finished: Yes Enclosed: No Contiguous: Yes Permitted: Yes Wet space: No Addition: No Conversion: No

6 Floor 2 - Garage

Dimensions: 13'7" x 27'4"

**Area:** 372 sq. ft