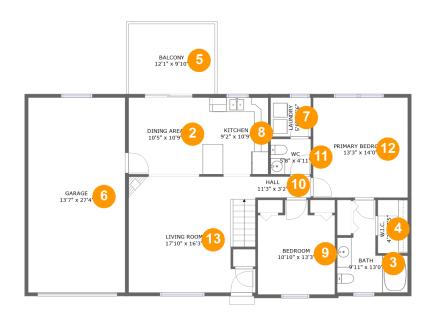

#### **Room dimensions**

Floor 2 Total sqft: 1662 Living area: 1143

| #  |                 | Dimensions     | sqft       | Counted as living area |
|----|-----------------|----------------|------------|------------------------|
| 2  | Dining Area     | 10'5" x 10'9"  | 112 sq. ft | Yes                    |
| 3  | Bath            | 9'11" x 13'0"  | 81 sq. ft  | Yes                    |
| 4  | W.I.C.          | 4'2" x 7'5"    | 31 sq. ft  | Yes                    |
| 5  | Balcony         | 12'1" x 9'10"  | 119 sq. ft | No                     |
| 6  | Garage          | 13'7" x 27'4"  | 372 sq. ft | No                     |
| 7  | Laundry         | 5'8" x 5'6"    | 31 sq. ft  | Yes                    |
| 8  | Kitchen         | 9'2" x 10'9"   | 99 sq. ft  | Yes                    |
| 9  | Bedroom         | 10'10" x 13'3" | 127 sq. ft | Yes                    |
| 10 | Hall            | 11'3" x 3'2"   | 57 sq. ft  | Yes                    |
| 11 | WC              | 5'8" x 4'11"   | 28 sq. ft  | Yes                    |
| 12 | Primary Bedroom | 13'3" x 14'0"  | 186 sq. ft | Yes                    |

| #  |             | Dimensions     | sqft       | Counted as living area |
|----|-------------|----------------|------------|------------------------|
| 13 | Living Room | 17'10" x 16'3" | 245 sq. ft | Yes                    |

### Floor 2 - Dining Area

**Dimensions:** 10'5" x 10'9"

Area: 112 sq. ft

Counted as living area: Yes

Heated: Yes Finished: Yes Enclosed: Yes Contiguous: Yes Permitted: Yes Wet space: No Addition: No Conversion: No

3 Floor 2 - Bath

Dimensions: 9'11" x 13'0"

Area: 81 sq. ft

Counted as living area: Yes

Heated: Yes Finished: Yes Enclosed: Yes Contiguous: Yes Permitted: Yes Wet space: Yes Addition: No Conversion: No

4 Floor 2 - W.I.C.

Dimensions: 4'2" x 7'5"

Area: 31 sq. ft

Counted as living area: Yes

Heated: Yes Finished: Yes Enclosed: Yes Contiguous: Yes Permitted: Yes Wet space: No Addition: No Conversion: No

5 Floor 2 - Balcony

Dimensions: 12'1" x 9'10"

Area: 119 sq. ft

Counted as living area: No

Heated: No Finished: Yes Enclosed: No Contiguous: Yes Permitted: Yes Wet space: No Addition: No Conversion: No

6 Floor 2 - Garage

Dimensions: 13'7" x 27'4"

**Area:** 372 sq. ft

Counted as living area: No

Heated: No Finished: No Enclosed: Yes Contiguous: Yes Permitted: Yes Wet space: No Addition: No Conversion: No

### Floor 2 - Laundry

Dimensions: 5'8" x 5'6"

Area: 31 sq. ft

Counted as living area: Yes

Heated: Yes Finished: Yes Enclosed: Yes Contiguous: Yes Permitted: Yes Wet space: No Addition: No Conversion: No

#### Floor 2 - Kitchen

**Dimensions:** 9'2" x 10'9"

Area: 99 sq. ft

Counted as living area: Yes

Heated: Yes Finished: Yes Enclosed: Yes Contiguous: Yes Permitted: Yes Wet space: No Addition: No Conversion: No

9 Floor 2 - Bedroom

Dimensions: 10'10" x 13'3"

Area: 127 sq. ft

Counted as living area: Yes

Heated: Yes Finished: Yes Enclosed: Yes Contiguous: Yes Permitted: Yes Wet space: No Addition: No Conversion: No

#### Floor 2 - Hall

**Dimensions**: 11'3" x 3'2"

Area: 57 sq. ft

Counted as living area: Yes

Heated: Yes Finished: Yes Enclosed: Yes Contiguous: Yes Permitted: Yes Wet space: No Addition: No Conversion: No

#### Floor 2 - WC

Dimensions: 5'8" x 4'11"

Area: 28 sq. ft

Counted as living area: Yes

Heated: Yes Finished: Yes Enclosed: Yes Contiguous: Yes Permitted: Yes Wet space: Yes Addition: No Conversion: No

### Primary Bedroom

Dimensions: 13'3" x 14'0"

**Area:** 186 sq. ft

Counted as living area: Yes

Heated: Yes Finished: Yes Enclosed: Yes Contiguous: Yes Permitted: Yes Wet space: No Addition: No Conversion: No

### 13 Floor 2 - Living Room

Dimensions: 17'10" x 16'3"

Area: 245 sq. ft

Counted as living area: Yes

Heated: Yes Finished: Yes Enclosed: Yes Contiguous: Yes Permitted: Yes Wet space: No Addition: No Conversion: No