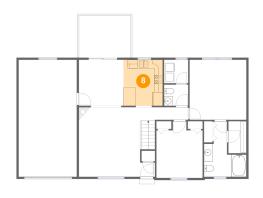

#### Floor 2 - Kitchen

**Dimensions:** 9'2" x 10'9"

Area: 99 sq. ft

Counted as living area: Yes

Heated: Yes Finished: Yes Enclosed: Yes Contiguous: Yes Permitted: Yes Wet space: No Addition: No Conversion: No