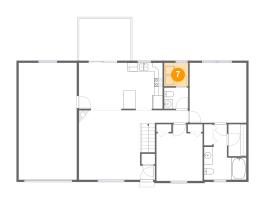

### Floor 2 - Laundry

Dimensions: 5'8" x 5'6"

Area: 31 sq. ft

Counted as living area: Yes

Heated: Yes Finished: Yes Enclosed: Yes Contiguous: Yes Permitted: Yes Wet space: No Addition: No Conversion: No