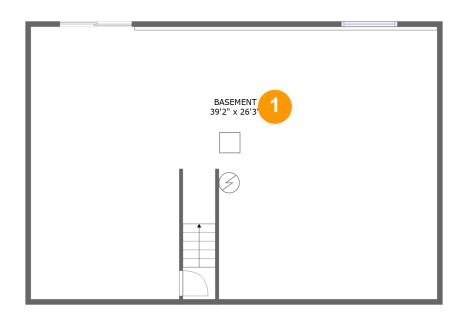

#### **Room dimensions**

Floor 1 Total sqft: 1097 Living area: 0

| # |          | Dimensions    | sqft        | Counted as living area |
|---|----------|---------------|-------------|------------------------|
| 1 | Basement | 39'2" x 26'3" | 1022 sq. ft | No                     |

#### 1 Floor 1 - Basement

Dimensions: 39'2" x 26'3"

**Area:** 1022 sq. ft

Counted as living area: No

Heated: Yes Finished: No Enclosed: Yes Contiguous: Yes Permitted: Yes Wet space: No Addition: No Conversion: No