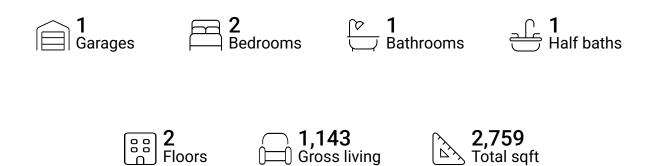

#### **Property summary**



area sqft





#### **Room dimensions**

Floor 1 Total sqft: 1097 Living area: 0

| # |          | Dimensions    | sqft        | Counted as living area |
|---|----------|---------------|-------------|------------------------|
| 1 | Basement | 39'2" x 26'3" | 1022 sq. ft | No                     |





#### **Room dimensions**

Floor 2 Total sqft: 1662 Living area: 1143

| #  |                 | Dimensions     | sqft       | Counted as living area |
|----|-----------------|----------------|------------|------------------------|
| 2  | Dining Area     | 10'5" x 10'9"  | 112 sq. ft | Yes                    |
| 3  | Bath            | 9'11" x 13'0"  | 81 sq. ft  | Yes                    |
| 4  | W.I.C.          | 4'2" x 7'5"    | 31 sq. ft  | Yes                    |
| 5  | Balcony         |