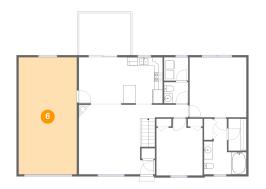

Area: 119 sq. ft

Counted as living area: No

Heated: No Finished: Yes Enclosed: No Contiguous: Yes Permitted: Yes Wet space: No Addition: No Conversion: No

6 Floor 2 - Garage

Dimensions: 13'7" x 27'4"

**Area:** 372 sq. ft

Counted as living area: No

Heated: No Finished: No Enclosed: Yes Contiguous: Yes Permitted: Yes Wet space: No Addition: No Conversion: No