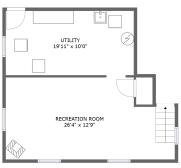

#### **Room dimensions**

Floor 1 Total sqft: 577 Living area: 0

| # |                 | Dimensions     | sqft       | Counted as living area |
|---|-----------------|----------------|------------|------------------------|
| 1 | Recreation Room | 26'4" x 12'9"  | 307 sq. ft | No                     |
| 2 | Utility         | 19'11" x 10'0" | 200 sq. ft | No                     |

### Floor 1 - Recreation Room

Dimensions: 26'4" x 12'9"

**Area:** 307 sq. ft

Counted as living area: No

Heated: Yes Finished: Yes Enclosed: Yes Contiguous: No Permitted: Yes Wet space: No Addition: No Conversion: No

# Floor 1 - Utility

Dimensions: 19'11" x 10'0"

Area: 200 sq. ft

Counted as living area: No

Heated: Yes Finished: No Enclosed: Yes Contiguous: Yes Permitted: Yes Wet space: No Addition: No Conversion: No