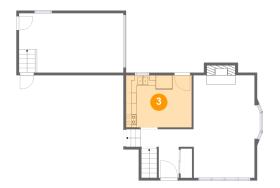

### Floor 2 - Eat-in Kitchen

Dimensions: 12'6" x 9'11"

**Area:** 124 sq. ft

Counted as living area: Yes

Heated: Yes Finished: Yes Enclosed: Yes Contiguous: Yes Permitted: Yes Wet space: No Addition: No Conversion: No