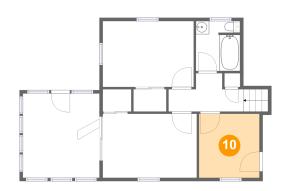

### Floor 3 - Room

Dimensions: 9'1" x 9'7"

Area: 88 sq. ft

Counted as living area: Yes

Heated: Yes Finished: Yes Enclosed: Yes Contiguous: Yes Permitted: Yes Wet space: No Addition: No Conversion: No