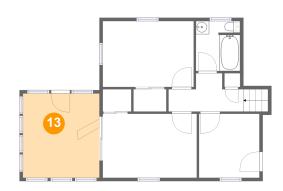

### 13 Floor 3 - Screened Porch

Dimensions: 11'6" x 12'8"

Area: 147 sq. ft

Counted as living area: No

Heated: No Finished: Yes Enclosed: No Contiguous: Yes Permitted: Yes Wet space: No Addition: No Conversion: No