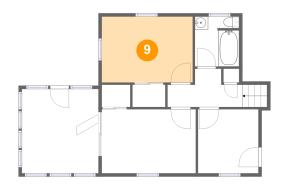

### 9 Floor 3 - Bedroom

**Dimensions:** 13'9" x 9'11"

**Area:** 136 sq. ft

Counted as living area: Yes

Heated: Yes Finished: Yes Enclosed: Yes Contiguous: Yes Permitted: Yes Wet space: No Addition: No Conversion: No