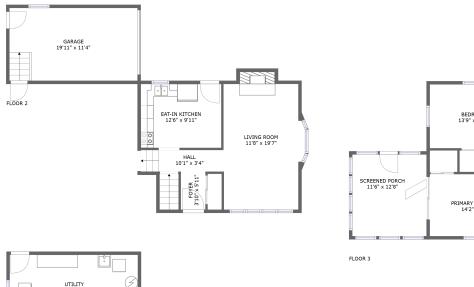

#### **Room dimensions**

Floor 2 Total sqft: 783 Living area: 507

| # |                | Dimensions     | sqft       | Counted as living area |
|---|----------------|----------------|------------|------------------------|
| 3 | Eat-in Kitchen | 12'6" x 9'11"  | 124 sq. ft | Yes                    |
| 4 | Living Room    | 11'8" x 19'7"  | 238 sq. ft | Yes                    |
| 5 | Foyer          | 3'10" x 5'11"  | 23 sq. ft  | Yes                    |
| 6 | Garage         | 19'11" x 11'4" | 225 sq. ft | No                     |
| 7 | Hall           | 10'1" x 3'4"   | 43 sq. ft  | Yes                    |

### Floor 2 - Eat-in Kitchen

Dimensions: 12'6" x 9'11"

**Area:** 124 sq. ft

Counted as living area: Yes

Heated: Yes Finished: Yes Enclosed: Yes Contiguous: Yes Permitted: Yes Wet space: No Addition: No Conversion: No

# Floor 2 - Living Room

**Dimensions:** 11'8" x 19'7"

Area: 238 sq. ft

Counted as living area: Yes

Heated: Yes Finished: Yes Enclosed: Yes Contiguous: Yes Permitted: Yes Wet space: No Addition: No Conversion: No

## Floor 2 - Foyer

Dimensions: 3'10" x 5'11"

Area: 23 sq. ft

Finished: Yes Counted as living area: Yes Enclosed: Yes Contiguous: Yes Permitted: Yes Wet space: No

Addition: No Conversion: No

Heated: Yes

# 6 Floor 2 - Garage

Dimensions: 19'11" x 11'4"

**Area:** 225 sq. ft

Counted as living area: No

Heated: No Finished: No Enclosed: Yes Contiguous: Yes Permitted: Yes Wet space: No Addition: No Conversion: No

Floor 2 - Hall

Dimensions: 10'1" x 3'4"

Area: 43 sq. ft

Counted as living area: Yes

Heated: Yes Finished: Yes Enclosed: Yes Contiguous: Yes Permitted: Yes Wet space: No Addition: No Conversion: No

Floor 3 - Bath