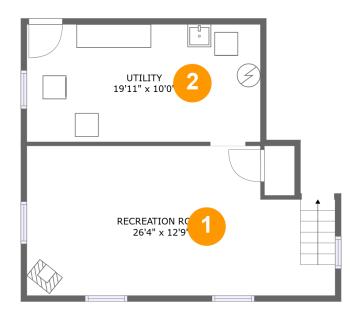

#### **Room dimensions**

Floor 1 Total sqft: 577 Living area: 0

| # |                 | Dimensions     | sqft       | Counted as living area |
|---|-----------------|----------------|------------|------------------------|
| 1 | Recreation Room | 26'4" x 12'9"  | 307 sq. ft | No                     |
| 2 | Utility         | 19'11" x 10'0" | 200 sq. ft | No                     |

### Floor 1 - Recreation Room

Dimensions: 26'4" x 12'9"

**Area:** 307 sq. ft

Counted as living area: No

Heated: Yes Finished: Yes Enclosed: Yes Contiguous: No Permitted: Yes Wet space: No Addition: No Conversion: No

# Floor 1 - Utility

Dimensions: 19'11" x 10'0"

Area: 200 sq. ft

Counted as living area: No

Heated: Yes Finished: No Enclosed: Yes Contiguous: Yes Permitted: Yes Wet space: No Addition: No Conversion: No