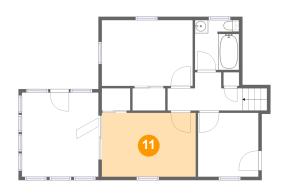

## Floor 3 - Primary Bedroom

Dimensions: 14'2" x 9'8"

**Area:** 137 sq. ft

Counted as living area: Yes

Heated: Yes Finished: Yes Enclosed: Yes Contiguous: Yes Permitted: Yes Wet space: No Addition: No Conversion: No