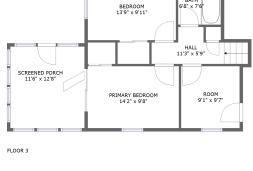

#### **Room dimensions**

Floor 3 Total sqft: 746 Living area: 581

| #  |                 | Dimensions    | sqft       | Counted as living area |
|----|-----------------|---------------|------------|------------------------|
| 8  | Bath            | 6'8" x 7'6"   | 49 sq. ft  | Yes                    |
| 9  | Bedroom         | 13'9" x 9'11" | 136 sq. ft | Yes                    |
| 10 | Room            | 9'1" x 9'7"   | 88 sq. ft  | Yes                    |
| 11 | Primary Bedroom | 14'2" x 9'8"  | 137 sq. ft | Yes                    |
| 12 | Hall            | 11'3" x 5'9"  | 60 sq. ft  | Yes                    |
| 13 | Screened Porch  | 11'6" x 12'8" | 147 sq. ft | No                     |

### 9 Floor 3 - Bedroom

**Dimensions:** 13'9" x 9'11"

**Area:** 136 sq. ft

Counted as living area: Yes

Heated: Yes Finished: Yes Enclosed: Yes Contiguous: Yes Permitted: Yes Wet space: No Addition: No Conversion: No

## Floor 3 - Primary Bedroom

Dimensions: 14'2" x 9'8"

**Area:** 137 sq. ft

Counted as living area: Yes

Heated: Yes Finished: Yes Enclosed: Yes Contiguous: Yes Permitted: Yes Wet space: No Addition: No Conversion: No

# Ploor 3 - Hall

**Dimensions**: 11'3" x 5'9"

Area: 60 sq. ft

Counted as living area: Yes

Heated: Yes Finished: Yes Enclosed: Yes Contiguous: Yes Permitted: Yes Wet space: No Addition: No Conversion: No

### 13 Floor 3 - Screened Porch

Dimensions: 11'6" x 12'8"

Area: 147 sq. ft

Counted as living area: No

Heated: No Finished: Yes Enclosed: No Contiguous: Yes Permitted: Yes Wet space: No Addition: No Conversion: No