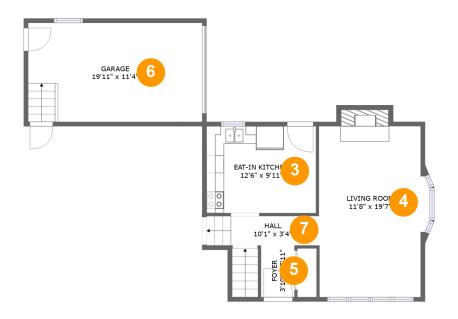

#### **Room dimensions**

Floor 2 Total sqft: 783 Living area: 507

| # |                | Dimensions     | sqft       | Counted as living area |
|---|----------------|----------------|------------|------------------------|
| 3 | Eat-in Kitchen | 12'6" x 9'11"  | 124 sq. ft | Yes                    |
| 4 | Living Room    | 11'8" x 19'7"  | 238 sq. ft | Yes                    |
| 5 | Foyer          | 3'10" x 5'11"  | 23 sq. ft  | Yes                    |
| 6 | Garage         | 19'11" x 11'4" | 225 sq. ft | No                     |
| 7 | Hall           | 10'1" x 3'4"   | 43 sq. ft  | Yes                    |

### Floor 2 - Eat-in Kitchen

Dimensions: 12'6" x 9'11"

**Area:** 124 sq. ft

Counted as living area: Yes

Heated: Yes Finished: Yes Enclosed: Yes Contiguous: Yes Permitted: Yes Wet space: No Addition: No Conversion: No

# Floor 2 - Living Room

**Dimensions:** 11'8" x 19'7"

Area: 238 sq. ft

Counted as living area: Yes

Heated: Yes Finished: Yes Enclosed: Yes Contiguous: Yes Permitted: Yes Wet space: No Addition: No Conversion: No

## Floor 2 - Foyer

Dimensions: 3'10" x 5'11"

Area: 23 sq. ft

Finished: Yes Counted as living area: Yes Enclosed: Yes Contiguous: Yes Permitted: Yes Wet space: No

Addition: No Conversion: No

Heated: Yes

# 6 Floor 2 - Garage

Dimensions: 19'11" x 11'4"

**Area:** 225 sq. ft

Counted as living area: No

Heated: No Finished: No Enclosed: Yes Contiguous: Yes Permitted: Yes Wet space: No Addition: No Conversion: No

Floor 2 - Hall

Dimensions: 10'1" x 3'4"

Area: 43 sq. ft

Counted as living area: Yes

Heated: Yes Finished: Yes Enclosed: Yes Contiguous: Yes Permitted: Yes Wet space: No Addition: No Conversion: No

Floor 3 - Bath