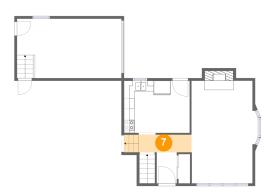

Floor 2 - Hall

Dimensions: 10'1" x 3'4"

Area: 43 sq. ft

Counted as living area: Yes

Heated: Yes Finished: Yes Enclosed: Yes Contiguous: Yes Permitted: Yes Wet space: No Addition: No Conversion: No

Floor 3 - Bath