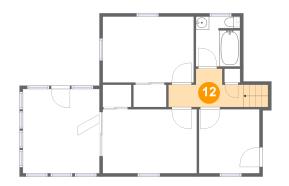

# Ploor 3 - Hall

**Dimensions**: 11'3" x 5'9"

Area: 60 sq. ft

Counted as living area: Yes

Heated: Yes Finished: Yes Enclosed: Yes Contiguous: Yes Permitted: Yes Wet space: No Addition: No Conversion: No