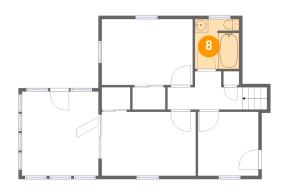

Floor 2 - Hall

Dimensions: 10'1" x 3'4"

Area: 43 sq. ft

Counted as living area: Yes

Heated: Yes Finished: Yes Enclosed: Yes Contiguous: Yes Permitted: Yes Wet space: No Addition: No Conversion: No

Floor 3 - Bath

Dimensions: 6'8" x 7'6"

Area: 49 sq. ft

Counted as living area: Yes

Heated: Yes Finished: Yes Enclosed: Yes Contiguous: Yes Permitted: Yes Wet space: Yes Addition: No Conversion: No