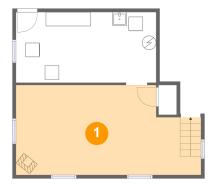

#### **Room dimensions**

Floor 1 Total sqft: 577 Living area: 0

| # |                 | Dimensions     | sqft       | Counted as living area |
|---|-----------------|----------------|------------|------------------------|
| 1 | Recreation Room | 26'4" x 12'9"  | 307 sq. ft | No                     |
| 2 | Utility         | 19'11" x 10'0" | 200 sq. ft | No                     |

### Floor 1 - Recreation Room

Dimensions: 26'4" x 12'9"

**Area:** 307 sq. ft

Counted as living area: No

Heated: Yes Finished: Yes Enclosed: Yes Contiguous: No Permitted: Yes Wet space: No Addition: No Conversion: No