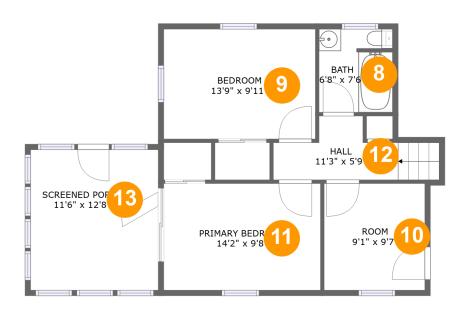

#### **Room dimensions**

Floor 3 Total sqft: 746 Living area: 581

| #  |                 | Dimensions    | sqft       | Counted as living area |
|----|-----------------|---------------|------------|------------------------|
| 8  | Bath            | 6'8" x 7'6"   | 49 sq. ft  | Yes                    |
| 9  | Bedroom         | 13'9" x 9'11" | 136 sq. ft | Yes                    |
| 10 | Room            | 9'1" x 9'7"   | 88 sq. ft  | Yes                    |
| 11 | Primary Bedroom | 14'2" x 9'8"  | 137 sq. ft | Yes                    |
| 12 | Hall            | 11'3" x 5'9"  | 60 sq. ft  | Yes                    |
| 13 | Screened Porch  | 11'6" x 12'8" | 147 sq. ft | No                     |

Dimensions: 6'8" x 7'6"

Area: 49 sq. ft

Counted as living area: Yes

Heated: Yes Finished: Yes Enclosed: Yes Contiguous: Yes Permitted: Yes Wet space: Yes Addition: No Conversion: No

### 9 Floor 3 - Bedroom

**Dimensions:** 13'9" x 9'11"

**Area:** 136 sq. ft

Counted as living area: Yes

Heated: Yes Finished: Yes Enclosed: Yes Contiguous: Yes Permitted: Yes Wet space: No Addition: No Conversion: No

### Floor 3 - Room

Dimensions: 9'1" x 9'7"

Area: 88 sq. ft

Counted as living area: Yes

Heated: Yes Finished: Yes Enclosed: Yes Contiguous: Yes Permitted: Yes Wet space: No Addition: No Conversion: No

## Floor 3 - Primary Bedroom

Dimensions: 14'2" x 9'8"

**Area:** 137 sq. ft

Counted as living area: Yes

Heated: Yes Finished: Yes Enclosed: Yes Contiguous: Yes Permitted: Yes Wet space: No Addition: No Conversion: No

# Ploor 3 - Hall

**Dimensions**: 11'3" x 5'9"

Area: 60 sq. ft

Counted as living area: Yes

Heated: Yes Finished: Yes Enclosed: Yes Contiguous: Yes Permitted: Yes Wet space: No Addition: No Conversion: No

### 13 Floor 3 - Screened Porch

Dimensions: 11'6" x 12'8"

Area: 147 sq. ft

Counted as living area: No

Heated: No Finished: Yes Enclosed: No Contiguous: Yes Permitted: Yes Wet space: No Addition: No Conversion: No