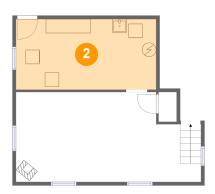

#### **Room dimensions**

Floor 1 Total sqft: 577 Living area: 0

| # |                 | Dimensions     | sqft       | Counted as living area |
|---|-----------------|----------------|------------|------------------------|
| 1 | Recreation Room | 26'4" x 12'9"  | 307 sq. ft | No                     |
| 2 | Utility         | 19'11" x 10'0" | 200 sq. ft | No                     |

# Floor 1 - Utility

Dimensions: 19'11" x 10'0"

Area: 200 sq. ft

Counted as living area: No

Heated: Yes Finished: No Enclosed: Yes Contiguous: Yes Permitted: Yes Wet space: No Addition: No Conversion: No