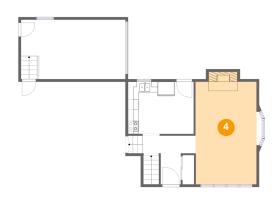

# Floor 2 - Living Room

**Dimensions:** 11'8" x 19'7"

Area: 238 sq. ft

Counted as living area: Yes

Heated: Yes Finished: Yes Enclosed: Yes Contiguous: Yes Permitted: Yes Wet space: No Addition: No Conversion: No