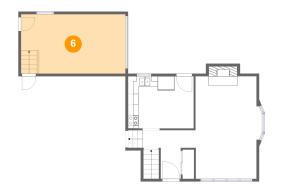

# 6 Floor 2 - Garage

Dimensions: 19'11" x 11'4"

**Area:** 225 sq. ft

Counted as living area: No

Heated: No Finished: No Enclosed: Yes Contiguous: Yes Permitted: Yes Wet space: No Addition: No Conversion: No

Floor 2 - Hall

Dimensions: 10'1" x 3'4"

Area: 43 sq. ft

Counted as living area: Yes

Heated: Yes Finished: Yes Enclosed: Yes Contiguous: Yes Permitted: Yes Wet space: No Addition: No Conversion: No

Floor 3 - Bath