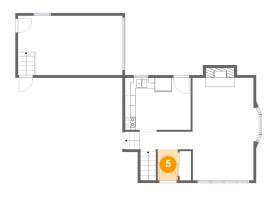

## Floor 2 - Foyer

Dimensions: 3'10" x 5'11"

Area: 23 sq. ft

Finished: Yes Counted as living area: Yes Enclosed: Yes Contiguous: Yes Permitted: Yes Wet space: No

Addition: No Conversion: No

Heated: Yes