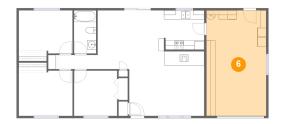

Area: 55 sq. ft

Counted as living area: Yes

Heated: Yes Finished: Yes Enclosed: Yes Contiguous: Yes Permitted: Yes Wet space: No Addition: No Conversion: No

6 Floor 1 - Garage

Dimensions: 13'3" x 23'4"

Area: 309 sq. ft

Counted as living area: No

Heated: No Finished: No Enclosed: Yes Contiguous: Yes Permitted: Yes Wet space: No Addition: No Conversion: No