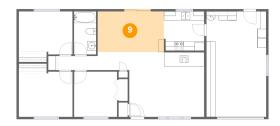

### 9

### Floor 1 - Dining Area

Dimensions: 14'8" x 9'0"

**Area:** 135 sq. ft

Counted as living area: Yes

Heated: Yes Finished: Yes Enclosed: Yes Contiguous: Yes Permitted: Yes Wet space: No Addition: No Conversion: No