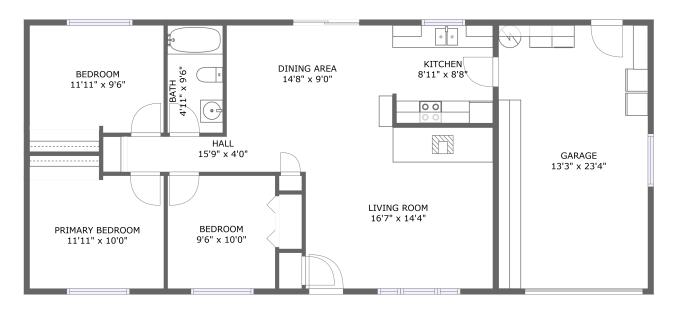

#### **Room dimensions**

Floor 1 Total sqft: 1356 Living area: 1022

| # |                 | Dimensions     | sqft       | Counted as living area |
|---|-----------------|----------------|------------|------------------------|
| 1 | Primary Bedroom | 11'11" x 10'0" | 117 sq. ft | Yes                    |
| 2 | Kitchen         | 8'11" x 8'8"   | 76 sq. ft  | Yes                    |
| 3 | Bedroom         | 9'6" x 10'0"   | 95 sq. ft  | Yes                    |
| 4 | Living Room     | 16'7" x 14'4"  | 237 sq. ft | Yes                    |
| 5 | Hall            | 15'9" x 4'0"   | 55 sq. ft  | Yes                    |
| 6 | Garage          | 13'3" x 23'4"  | 309 sq. ft | No                     |
| 7 | Bath            | 4'11" x 9'6"   | 47 sq. ft  | Yes                    |
| 8 | Bedroom         | 11'11" x 9'6"  | 109 sq. ft | Yes                    |
| 9 | Dining Area     | 14'8" x 9'0"   | 135 sq. ft | Yes                    |