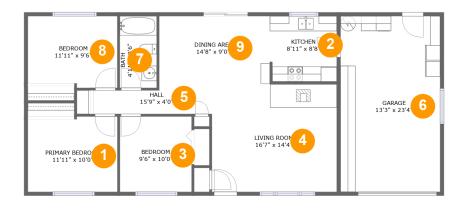

#### **Room dimensions**

Floor 1 Total sqft: 1356 Living area: 1022

| # |                 | Dimensions     | sqft       | Counted as living area |
|---|-----------------|----------------|------------|------------------------|
| 1 | Primary Bedroom | 11'11" x 10'0" | 117 sq. ft | Yes                    |
| 2 | Kitchen         | 8'11" x 8'8"   | 76 sq. ft  | Yes                    |
| 3 | Bedroom         | 9'6" x 10'0"   | 95 sq. ft  | Yes                    |
| 4 | Living Room     | 16'7" x 14'4"  | 237 sq. ft | Yes                    |
| 5 | Hall            | 15'9" x 4'0"   | 55 sq. ft  | Yes                    |
| 6 | Garage          | 13'3" x 23'4"  | 309 sq. ft | No                     |
| 7 | Bath            | 4'11" x 9'6"   | 47 sq. ft  | Yes                    |
| 8 | Bedroom         | 11'11" x 9'6"  | 109 sq. ft | Yes                    |
| 9 | Dining Area     | 14'8" x 9'0"   | 135 sq. ft | Yes                    |