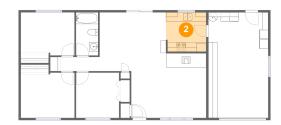

#### 2 Floor 1 - Kitchen

Dimensions: 8'11" x 8'8"

Area: 76 sq. ft

Counted as living area: Yes

Heated: Yes Finished: Yes Enclosed: Yes Contiguous: Yes Permitted: Yes Wet space: No Addition: No Conversion: No