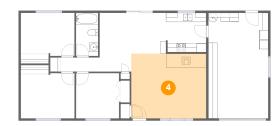

Floor 1 - Bedroom

**Dimensions**: 9'6" x 10'0"

Area: 95 sq. ft

Counted as living area: Yes

Heated: Yes Finished: Yes Enclosed: Yes Contiguous: Yes Permitted: Yes Wet space: No Addition: No Conversion: No

Floor 1 - Living Room

Dimensions: 16'7" x 14'4"

Area: 237 sq. ft

Counted as living area: Yes

Heated: Yes Finished: Yes Enclosed: Yes Contiguous: Yes Permitted: Yes Wet space: No Addition: No Conversion: No

5 Floor 1 - Hall

Dimensions: 15'9" x 4'0"