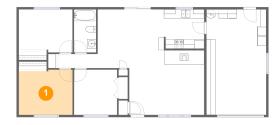

### Floor 1 - Primary Bedroom

Dimensions: 11'11" x 10'0"

**Area:** 117 sq. ft

Counted as living area: Yes

Heated: Yes Finished: Yes Enclosed: Yes Contiguous: Yes Permitted: Yes Wet space: No Addition: No Conversion: No