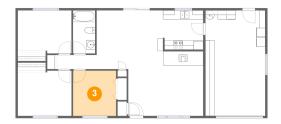

Floor 1 - Bedroom

**Dimensions**: 9'6" x 10'0"

Area: 95 sq. ft

Counted as living area: Yes

Heated: Yes Finished: Yes Enclosed: Yes Contiguous: Yes Permitted: Yes Wet space: No Addition: No Conversion: No

Floor 1 - Living Room