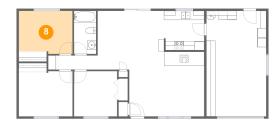

#### Floor 1 - Bedroom

Dimensions: 11'11" x 9'6"

Area: 109 sq. ft

Counted as living area: Yes

Finished: Yes Enclosed: Yes Contiguous: Yes Permitted: Yes Wet space: No Addition: No Conversion: No

Heated: Yes