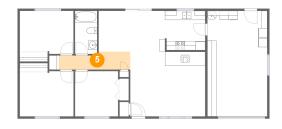

Dimensions: 16'7" x 14'4"

Area: 237 sq. ft

Counted as living area: Yes

Heated: Yes Finished: Yes Enclosed: Yes Contiguous: Yes Permitted: Yes Wet space: No Addition: No Conversion: No

5 Floor 1 - Hall

Dimensions: 15'9" x 4'0"

Area: 55 sq. ft

Counted as living area: Yes

Heated: Yes Finished: Yes Enclosed: Yes Contiguous: Yes Permitted: Yes Wet space: No Addition: No Conversion: No

6 Floor 1 - Garage

Dimensions: 13'3" x 23'4"

Area: 309 sq. ft