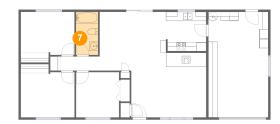

#### Floor 1 - Bath

**Dimensions:** 4'11" x 9'6"

Area: 47 sq. ft

Counted as living area: Yes

Heated: Yes Finished: Yes Enclosed: Yes Contiguous: Yes Permitted: Yes Wet space: Yes Addition: No Conversion: No