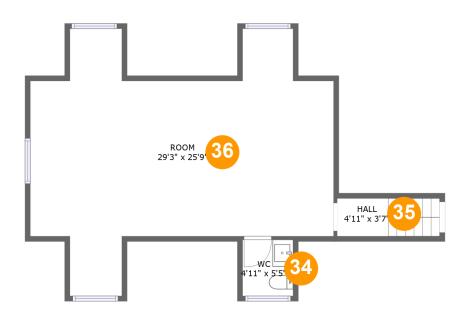

### **Room dimensions**

Floor 3

Total sqft: 660 Living area: 660

| #  |      | Dimensions    | sqft       | Counted as living area |
|----|------|---------------|------------|------------------------|
| 34 | WC   | 4'11" x 5'5"  | 27 sq. ft  | Yes                    |
| 35 | Hall | 4'11" x 3'7"  | 36 sq. ft  | Yes                    |
| 36 | Room | 29'3" x 25'9" | 518 sq. ft | Yes                    |

Floor 3 - WC

Dimensions: 4'11" x 5'5" Area: 27 sq. ft Counted as living area: Yes Heated: Yes Finished: Yes Enclosed: Yes Contiguous: Yes Permitted: Yes Wet space: Yes Addition: No Conversion: No

# <sup>35</sup> Floor 3 - Hall

Dimensions: 4'11" x 3'7" Area: 36 sq. ft Counted as living area: Yes

Dimensions: 29'3" x 25'9" Area: 518 sq. ft Counted as living area: Yes