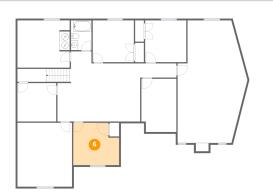

# 5 Floor 1 - Utility

Dimensions: 14'9" x 13'3" Area: 194 sq. ft Counted as living area: No

Dimensions: 12'11" x 11'11" Area: 142 sq. ft Counted as living area: Yes Heated: Yes Finished: Yes Enclosed: Yes Contiguous: Yes Permitted: Yes Wet space: No Addition: No Conversion: No