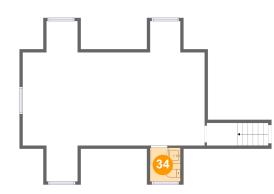

### **Room dimensions**

Floor 3

Total sqft: 660 Living area: 660

| #  |      | Dimensions    | sqft       | Counted as living area |
|----|------|---------------|------------|------------------------|
| 34 | WC   | 4'11" x 5'5"  | 27 sq. ft  | Yes                    |
| 35 | Hall | 4'11" x 3'7"  | 36 sq. ft  | Yes                    |
| 36 | Room | 29'3" x 25'9" | 518 sq. ft | Yes                    |

Floor 3 - WC

Dimensions: 4'11" x 5'5" Area: 27 sq. ft Counted as living area: Yes Heated: Yes Finished: Yes Enclosed: Yes Contiguous: Yes Permitted: Yes Wet space: Yes Addition: No Conversion: No