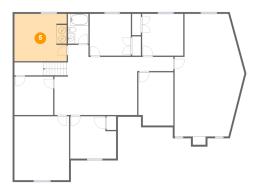

# 5 Floor 1 - Utility

Dimensions: 14'9" x 13'3" Area: 194 sq. ft Counted as living area: No

Dimensions: 12'11" x 11'11" Area: 142 sq. ft Counted as living area: Yes Heated: Yes Finished: Yes Enclosed: Yes Contiguous: Yes Permitted: Yes Wet space: No Addition: No Conversion: No