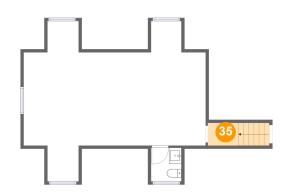

### **Room dimensions**

Floor 3

Total sqft: 660 Living area: 660

| #  |      | Dimensions    | sqft       | Counted as living area |
|----|------|---------------|------------|------------------------|
| 34 | WC   | 4'11" x 5'5"  | 27 sq. ft  | Yes                    |
| 35 | Hall | 4'11" x 3'7"  | 36 sq. ft  | Yes                    |
| 36 | Room | 29'3" x 25'9" | 518 sq. ft | Yes                    |

# <sup>35</sup> Floor 3 - Hall

Dimensions: 4'11" x 3'7" Area: 36 sq. ft Counted as living area: Yes

Dimensions: 29'3" x 25'9" Area: 518 sq. ft Counted as living area: Yes