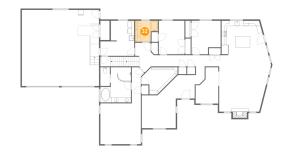

### **Room dimensions**

Floor 1

Total sqft: 2482 Living area: 1080

| #  |                 | Dimensions      | sqft       | Counted as living area |
|----|-----------------|-----------------|------------|------------------------|
| 1  | Bedroom         | 11'7" x 11'9"   | 137 sq. ft | Yes                    |
| 2  | Bath            | 5'10" x 8'5"    | 49 sq. ft  | Yes                    |
| 3  | Storage         | 9'10" x 15'0"   | 144 sq. ft | No                     |
| 4  | Recreation Room | 23'4" x 19'9"   | 435 sq. ft | Yes                    |
| 5  | Utility         | 14'9" x 13'3"   | 194 sq. ft | No                     |
| 6  | Bedroom         | 12'11" x 11'11" | 142 sq. ft | Yes                    |
| 7  | Basement        | 19'8" x 34'6"   | 576 sq. ft | No                     |
| 8  | Room            | 15'5" x 18'0"   | 277 sq. ft | No                     |
| 9  | Room            | 10'11" x 10'10" | 118 sq. ft | No                     |
| 10 | Bedroom         | 11'7" x 11'9"   | 137 sq. ft | Yes                    |
| 11 | Hall            | 10'2" x 4'0"    | 41 sq. ft  | Yes                    |