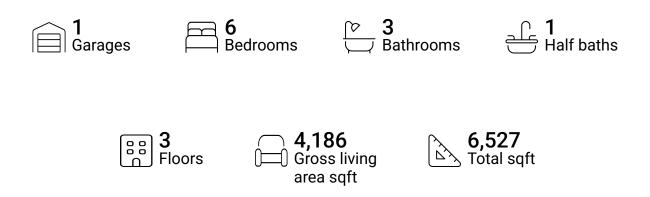

### **Property summary**





### **Room dimensions**

Floor 1

Total sqft: 2482 Living area: 1080

| #  |                 | Dimensions      | sqft       | Counted as living area |
|----|-----------------|-----------------|------------|------------------------|
| 1  | Bedroom         | 11'7" x 11'9"   | 137 sq. ft | Yes                    |
| 2  | Bath            | 5'10" x 8'5"    | 49 sq. ft  | Yes                    |
| 3  | Storage         | 9'10" x 15'0"   | 144 sq. ft | No                     |
| 4  | Recreation Room | 23'4" x 19'9"   | 435 sq. ft | Yes                    |
| 5  | Utility         | 14'9" x 13'3"   | 194 sq. ft | No                     |
| 6  | Bedroom         | 12'11" x 11'11" | 142 sq. ft | Yes                    |
| 7  | Basement        | 19'8" x 34'6"   | 576 sq. ft | No