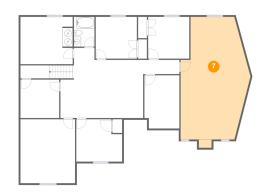

# Floor 1 - Room

Dimensions: 15'5" x 18'0" Area: 277 sq. ft Counted as living area: No