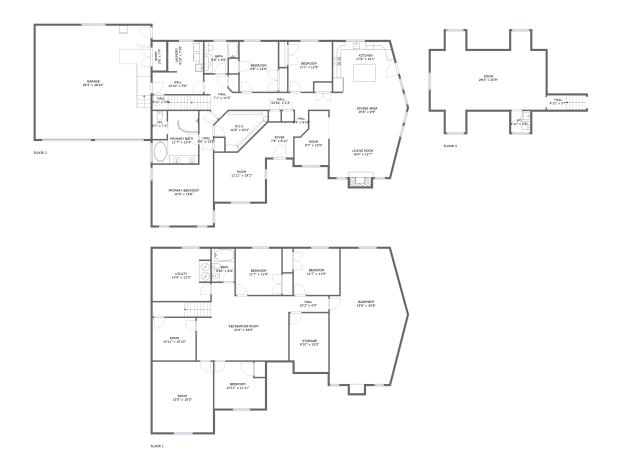

### **Room dimensions**

Floor 1

Total sqft: 2482 Living area: 1080

| #  |                 | Dimensions      | sqft       | Counted as living area |
|----|-----------------|-----------------|------------|------------------------|
| 1  | Bedroom         | 11'7" x 11'9"   | 137 sq. ft | Yes                    |
| 2  | Bath            | 5'10" x 8'5"    | 49 sq. ft  | Yes                    |
| 3  | Storage         | 9'10" x 15'0"   | 144 sq. ft | No                     |
| 4  | Recreation Room | 23'4" x 19'9"   | 435 sq. ft | Yes                    |
| 5  | Utility         | 14'9" x 13'3"   | 194 sq. ft | No                     |
| 6  | Bedroom         | 12'11" x 11'11" | 142 sq. ft | Yes                    |
| 7  | Basement        | 19'8" x 34'6"   | 576 sq. ft | No                     |
| 8  | Room            | 15'5" x 18'0"   | 277 sq. ft | No                     |
| 9  | Room            | 10'11" x 10'10" | 118 sq. ft | No                     |
| 10 | Bedroom         | 11'7" x 11'9"   | 137 sq. ft | Yes                    |
| 11 | Hall            | 10'2" x 4'0"    | 41 sq. ft  | Yes                    |

### **Room dimensions**

Floor 2

Total sqft: 3385 Living area: 2446

| #  |         | Dimensions    | sqft       | Counted as living area |
|----|---------|---------------|------------|------------------------|
| 12 | Hall    | 7'1" x 11'3"  | 97 sq. ft  | Yes                    |
| 13 | WC      | 3'7" x 7'1"   | 26 sq. ft  | Yes                    |
| 14 | Room    | 8'7" x 13'9"  | 95 sq. ft  | Yes                    |
| 15 | Hall    | 24'10" x 4'3" | 106 sq. ft | Yes                    |
| 16 | Hall    | 3'11" x 3'8"  | 14 sq. ft  | Yes                    |
| 17 | Bedroom | 11'1" x 12'9" | 128 sq. ft | Yes                    |
| 18 | Hall    | 3'4" x 6'10"  | 20 sq. ft  | Yes                    |
| 19 | Bedroom | 9'9" x 12'9"  | 124 sq. ft | Yes                    |
| 20 | W.I.C.  | 12'6" x 10'4" | 93 sq. ft  | Yes                    |
| 21 | Hall    | 4'8" x 13'8"  | 48 sq. ft  | Yes                    |
| 22 | Hall    | 12'10" x 5'6" | 71 sq. ft  | Yes                    |

Scan captured on Wed, 12 Mar 2025 20:22:43 GMT

| #  |                 | Dimensions     | sqft       | Counted as living area |
|----|-----------------|----------------|------------|------------------------|
| 23 | Primary Bedroom | 15'5" x 15'6"  | 238 sq. ft | Yes                    |
| 24 | Foyer           | 7'8" x 8'11"   | 65 sq. ft  | Yes                    |
| 25 | Kitchen         | 17'6" x 13'1"  | 209 sq. ft | Yes                    |
| 26 | Dining Area     | 19'8" x 8'9"   | 170 sq. ft | Yes                    |
| 27 | Room            | 3'6" x 7'4"    | 26 sq. ft  | No                     |
| 28 | Living Room     | 18'4" x 12'7"  | 223 sq. ft | Yes                    |
| 29 | Primary Bath    | 11'7" x 13'4"  | 123 sq. ft | Yes                    |
| 30 | Garage          | 29'3" x 28'10" | 846 sq. ft | No                     |
| 31 | Room            | 12'11" x 19'2" | 185 sq. ft | Yes                    |
| 32 | Bath            | 8'8" x 8'0"    | 58 sq. ft  | Yes                    |
| 33 | Laundry         | 8'10" x 7'10"  | 69 sq. ft  | Yes                    |

### **Room dimensions**

Floor 3

Total sqft: 660 Living area: 660

| #  |      | Dimensions    | sqft       | Counted as living area |
|----|------|---------------|------------|------------------------|
| 34 | WC   | 4'11" x 5'5"  | 27 sq. ft  | Yes                    |
| 35 | Hall | 4'11" x 3'7"  | 36 sq. ft  | Yes                    |
| 36 | Room | 29'3" x 25'9" | 518 sq. ft | Yes                    |