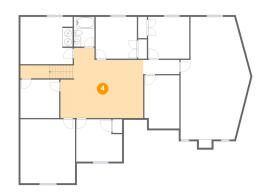

#### Floor 1 - Recreation Room

Dimensions: 23'4" x 19'9" Area: 435 sq. ft Counted as living area: Yes Heated: Yes Finished: Yes Enclosed: Yes Contiguous: Yes Permitted: Yes Wet space: No Addition: No Conversion: No