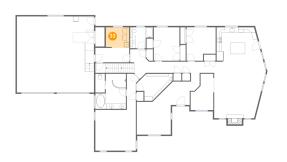

### **Room dimensions**

Floor 2

Total sqft: 3385 Living area: 2446

| #  |         | Dimensions    | sqft       | Counted as living area |
|----|---------|---------------|------------|------------------------|
| 12 | Hall    | 7'1" x 11'3"  | 97 sq. ft  | Yes                    |
| 13 | WC      | 3'7" x 7'1"   | 26 sq. ft  | Yes                    |
| 14 | Room    | 8'7" x 13'9"  | 95 sq. ft  | Yes                    |
| 15 | Hall    | 24'10" x 4'3" | 106 sq. ft | Yes                    |
| 16 | Hall    | 3'11" x 3'8"  | 14 sq. ft  | Yes                    |
| 17 | Bedroom | 11'1" x 12'9" | 128 sq. ft | Yes                    |
| 18 | Hall    | 3'4" x 6'10"  | 20 sq. ft  | Yes                    |
| 19 | Bedroom | 9'9" x 12'9"  | 124 sq. ft | Yes                    |
| 20 | W.I.C.  | 12'6" x 10'4" | 93 sq. ft  | Yes                    |
| 21 | Hall    | 4'8" x 13'8"  | 48 sq. ft  | Yes                    |
| 22 | Hall    | 12'10" x 5'6" | 71 sq. ft  | Yes                    |

Scan captured on Wed, 12 Mar 2025 20:22:43 GMT

| #  |                 | Dimensions     | sqft       | Counted as living area |
|----|-----------------|----------------|------------|------------------------|
| 23 | Primary Bedroom | 15'5" x 15'6"  | 238 sq. ft | Yes                    |
| 24 | Foyer           | 7'8" x 8'11"   | 65 sq. ft  | Yes                    |
| 25 | Kitchen         | 17'6" x 13'1"  | 209 sq. ft | Yes                    |
| 26 | Dining Area     | 19'8" x 8'9"   | 170 sq. ft | Yes                    |
| 27 | Room            | 3'6" x 7'4"    | 26 sq. ft  | No                     |
| 28 | Living Room     | 18'4" x 12'7"  | 223 sq. ft | Yes                    |
| 29 | Primary Bath    | 11'7" x 13'4"  | 123 sq. ft | Yes                    |
| 30 | Garage          | 29'3" x 28'10" | 846 sq. ft | No                     |
| 31 | Room            | 12'11" x 19'2" | 185 sq. ft | Yes                    |
| 32 | Bath            | 8'8" x 8'0"    | 58 sq. ft  | Yes                    |
| 33 | Laundry         | 8'10" x 7'10"  | 69 sq. ft  | Yes                    |