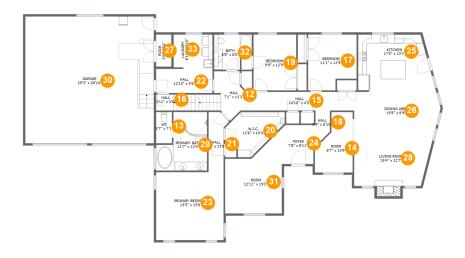

### **Room dimensions**

Floor 2

Total sqft: 3385 Living area: 2446

| #  |         | Dimensions    | sqft       | Counted as living area |
|----|---------|---------------|------------|------------------------|
| 12 | Hall    | 7'1" x 11'3"  | 97 sq. ft  | Yes                    |
| 13 | WC      | 3'7" x 7'1"   | 26 sq. ft  | Yes                    |
| 14 | Room    | 8'7" x 13'9"  | 95 sq. ft  | Yes                    |
| 15 | Hall    | 24'10" x 4'3" | 106 sq. ft | Yes                    |
| 16 | Hall    | 3'11" x 3'8"  | 14 sq. ft  | Yes                    |
| 17 | Bedroom | 11'1" x 12'9" | 128 sq. ft | Yes                    |
| 18 | Hall    | 3'4" x 6'10"  | 20 sq. ft  | Yes                    |
| 19 | Bedroom | 9'9" x 12'9"  | 124 sq. ft | Yes                    |
| 20 | W.I.C.  | 12'6" x 10'4" | 93 sq. ft  | Yes                    |
| 21 | Hall    | 4'8" x 13'8"  | 48 sq. ft  | Yes                    |
| 22 | Hall    | 12'10" x 5'6" | 71 sq. ft  | Yes                    |

Scan captured on Wed, 12 Mar 2025 20:22:43 GMT

| #  |                 | Dimensions     | sqft       | Counted as living area |
|----|-----------------|----------------|------------|------------------------|
| 23 | Primary Bedroom | 15'5" x 15'6"  | 238 sq. ft | Yes                    |
| 24 | Foyer           | 7'8" x 8'11"   | 65 sq. ft  | Yes                    |
| 25 | Kitchen         | 17'6" x 13'1"  | 209 sq. ft | Yes                    |
| 26 | Dining Area     | 19'8" x 8'9"   | 170 sq. ft | Yes                    |
| 27 | Room            | 3'6" x 7'4"    | 26 sq. ft  | No                     |
| 28 | Living Room     | 18'4" x 12'7"  | 223 sq. ft | Yes                    |
| 29 | Primary Bath    | 11'7" x 13'4"  | 123 sq. ft | Yes                    |
| 30 | Garage          | 29'3" x 28'10" | 846 sq. ft | No                     |
| 31 | Room            | 12'11" x 19'2" | 185 sq. ft | Yes                    |
| 32 | Bath            | 8'8" x 8'0"    | 58 sq. ft  | Yes                    |
| 33 | Laundry         | 8'10" x 7'10"  | 69 sq. ft  | Yes                    |