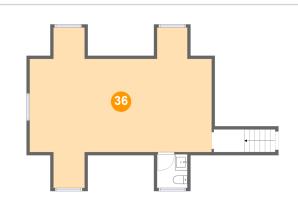

### **Room dimensions**

Floor 3

Total sqft: 660 Living area: 660

| #  |      | Dimensions    | sqft       | Counted as living area |
|----|------|---------------|------------|------------------------|
| 34 | WC   | 4'11" x 5'5"  | 27 sq. ft  | Yes                    |
| 35 | Hall | 4'11" x 3'7"  | 36 sq. ft  | Yes                    |
| 36 | Room | 29'3" x 25'9" | 518 sq. ft | Yes                    |