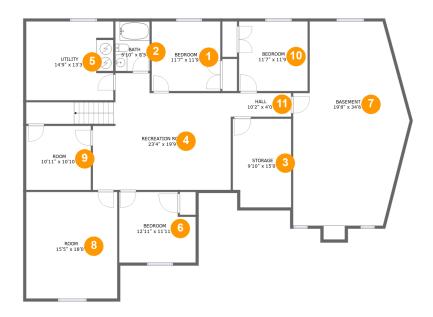

### **Room dimensions**

Floor 1

Total sqft: 2482 Living area: 1080

| #  |                 | Dimensions      | sqft       | Counted as living area |
|----|-----------------|-----------------|------------|------------------------|
| 1  | Bedroom         | 11'7" x 11'9"   | 137 sq. ft | Yes                    |
| 2  | Bath            | 5'10" x 8'5"    | 49 sq. ft  | Yes                    |
| 3  | Storage         | 9'10" x 15'0"   | 144 sq. ft | No                     |
| 4  | Recreation Room | 23'4" x 19'9"   | 435 sq. ft | Yes                    |
| 5  | Utility         | 14'9" x 13'3"   | 194 sq. ft | No                     |
| 6  | Bedroom         | 12'11" x 11'11" | 142 sq. ft | Yes                    |
| 7  | Basement        | 19'8" x 34'6"   | 576 sq. ft | No                     |
| 8  | Room            | 15'5" x 18'0"   | 277 sq. ft | No                     |
| 9  | Room            | 10'11" x 10'10" | 118 sq. ft | No                     |
| 10 | Bedroom         | 11'7" x 11'9"   | 137 sq. ft | Yes                    |
| 11 | Hall            | 10'2" x 4'0"    | 41 sq. ft  | Yes                    |