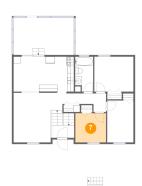

### 2 Floor 1 - Hall

Dimensions: 10'4" x 3'11"

Area: 87 sq. ft

Counted as Living Area: No

Heated: Yes Finished: No Enclosed: Yes Contiguous: Yes Permitted: Yes Wet Space: No Addition: No Conversion: No