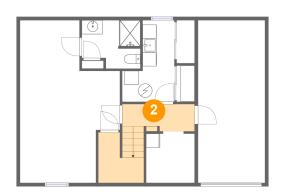

# Floor 2 - Foyer

Dimensions: 6'7" x 3'7"

Area: 53 sq. ft

Counted as Living Area: No

Heated: Yes Finished: Yes Enclosed: Yes Contiguous: Yes Permitted: Yes Wet Space: No Addition: No Conversion: No

•