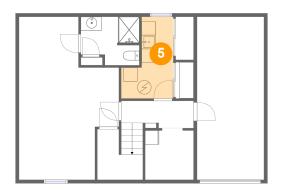

# 5 Floor 1 - Utility

Dimensions: 7'6" x 11'8"

Area: 66 sq. ft

Counted as Living Area: No

Finished: No
Enclosed: Yes
Contiguous: Yes
Permitted: Yes
Wet Space: No
Addition: No
Conversion: No

Heated: Yes