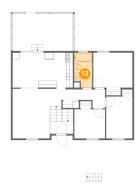

### 4 Floor 1 - Bath

**Dimensions:** 8'5" x 6'11"

Area: 52 sq. ft

Counted as Living Area:

Yes

Heated: Yes Finished: Yes

Enclosed: Yes Contiguous:

Yes

Permitted: Yes Wet Space: Yes Addition: No Conversion: No