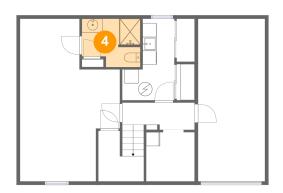

## 9 Floor 2 - Kitchen

Dimensions: 10'3" x 10'3" Area: 105 sq. ft

Counted as Living Area:

Yes

Heated: Yes Finished: Yes Enclosed: Yes Contiguous:

Yes

Permitted: Yes Wet Space: No Addition: No Conversion: No