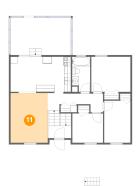

# 5 Floor 2 - Hall

**Dimensions**: 16'3" x 5'5" **Area**: 67 sq. ft

Counted as Living Area:

Yes

Heated: Yes Finished: Yes Enclosed: Yes Contiguous:

Yes

Permitted: Yes Wet Space: No Addition: No Conversion: No