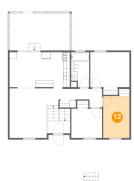

# 10 Floor 2 - Primary Bedroom

Dimensions: 11'6" x 10'3"

**Area:** 118 sq. ft

Counted as Living Area:

Yes

Heated: Yes Finished: Yes Enclosed: Yes Contiguous:

Yes

Permitted: Yes Wet Space: No Addition: No Conversion: No