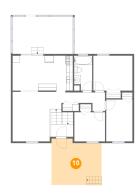

### 10 Floor 2 - Screened Porch

Dimensions: 17'8" x 10'11"

**Area:** 193 sq. ft

Counted as Living Area: No

Heated: No Finished: Yes Enclosed: No Contiguous: Yes Permitted: Yes Wet Space: No Addition: No Conversion: No