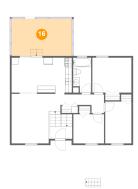

# 10 Floor 2 - Primary Bedroom

Dimensions: 11'6" x 10'3"

**Area:** 118 sq. ft

Counted as Living Area:

Yes

Heated: Yes Finished: Yes Enclosed: Yes Contiguous:

Yes

Permitted: Yes Wet Space: No Addition: No Conversion: No