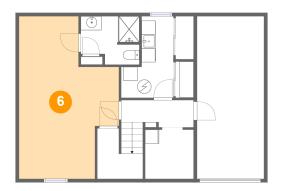

## 6 Floor 1 - Basement

Dimensions: 14'4" x 23'4" Area: 266 sq. ft

Counted as Living Area:

Yes

Heated: Yes Finished: Yes Enclosed: Yes Contiguous:

Yes

Permitted: Yes Wet Space: No Addition: No Conversion: No