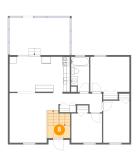

# 5 Floor 2 - Hall

**Dimensions**: 16'3" x 5'5" **Area**: 67 sq. ft

Counted as Living Area:

Yes

Heated: Yes Finished: Yes Enclosed: Yes Contiguous:

Yes

Permitted: Yes Wet Space: No Addition: No Conversion: No