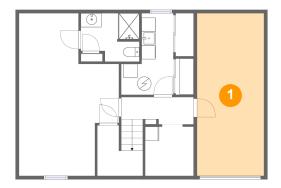

# 10 Floor 2 - Primary Bedroom

Dimensions: 11'6" x 10'3"

**Area:** 118 sq. ft

Counted as Living Area:

Yes

Heated: Yes Finished: Yes Enclosed: Yes Contiguous:

Yes

Permitted: Yes Wet Space: No Addition: No Conversion: No