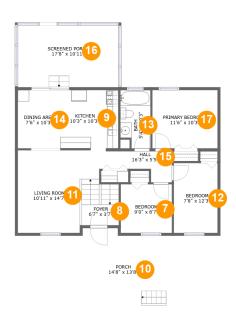

#### **Room Dimensions**

Floor 2 Total sqft: 1339 Living area: 881

| #  | Room name       | Dimensions     | Area (sqft) | Counted as Living Area |
|----|-----------------|----------------|-------------|------------------------|
| 7  | Bedroom         | 9'0" x 8'7"    | 77 sq. ft   | Yes                    |
| 8  | Foyer           | 6'7" x 3'7"    | 53 sq. ft   | No                     |
| 9  | Kitchen         | 10'3" x 10'3"  | 105 sq. ft  | Yes                    |
| 10 | Porch           | 14'8" x 13'8"  | 189 sq. ft  | No                     |
| 11 | Living Room     | 10'11" x 14'7" | 159 sq. ft  | Yes                    |
| 12 | Bedroom         | 7'8" x 12'3"   | 95 sq. ft   | Yes                    |
| 13 | Bath            | 5'4" x 10'3"   | 51 sq. ft   | Yes                    |
| 14 | Dining Area     | 7'6" x 10'3"   | 77 sq. ft   | Yes                    |
| 15 | Hall            | 16'3" x 5'5"   | 67 sq. ft   | Yes                    |
| 16 | Screened Porch  | 17'8" x 10'11" | 193 sq. ft  | No                     |
| 17 | Primary Bedroom | 11'6" x 10'3"  | 118 sq. ft  | Yes                    |

### 7 Floor 2 - Bedroom

Dimensions: 9'0" x 8'7"

Area: 77 sq. ft

Counted as Living Area:

Yes

Heated: Yes Finished: Yes Enclosed: Yes Contiguous:

Yes

Permitted: Yes Wet Space: No Addition: No Conversion: No

# Floor 2 - Foyer

Dimensions: 6'7" x 3'7"

Area: 53 sq. ft

Counted as Living Area: No

Heated: Yes Finished: Yes Enclosed: Yes Contiguous: Yes Permitted: Yes Wet Space: No Addition: No Conversion: No

•

## 9 Floor 2 - Kitchen

Dimensions: 10'3" x 10'3" Area: 105 sq. ft

Counted as Living Area:

Yes

Heated: Yes Finished: Yes Enclosed: Yes Contiguous:

Yes

Permitted: Yes Wet Space: No Addition: No Conversion: No

### Floor 2 - Porch

**Dimensions**: 14'8" x 13'8"

Area: 189 sq. ft

Counted as Living Area: No

Heated: No Finished: Yes Enclosed: No Contiguous: Yes Permitted: Yes Wet Space: No Addition: No Conversion: No

# Floor 2 - Living Room

**Dimensions:** 10'11" x 14'7" **Area:** 159 sq. ft

Counted as Living Area:

Yes

Heated: Yes Finished: Yes Enclosed: Yes Contiguous:

Yes

Permitted: Yes Wet Space: No Addition: No Conversion: No

## Floor 2 - Bedroom

Dimensions: 7'8" x 12'3" Area: 95 sq. ft

Counted as Living Area:

Yes

Heated: Yes Finished: Yes Enclosed: Yes Contiguous:

Yes

Permitted: Yes Wet Space: No Addition: No Conversion: No

## 1 Floor 2 - Bath

Dimensions: 5'4" x 10'3"

Area: 51 sq. ft

Counted as Living Area:

Yes

Heated: Yes Finished: Yes Enclosed: Yes Contiguous:

Yes

Permitted: Yes Wet Space: Yes Addition: No Conversion: No

# Floor 2 - Dining Area

**Dimensions:** 7'6" x 10'3"

Area: 77 sq. ft

Counted as Living Area:

Yes

Heated: Yes Finished: Yes Enclosed: Yes Contiguous: Yes

Permitted: Yes Wet Space: No Addition: No Conversion: No

# 5 Floor 2 - Hall

**Dimensions**: 16'3" x 5'5" **Area**: 67 sq. ft

Counted as Living Area:

Yes

Heated: Yes Finished: Yes Enclosed: Yes Contiguous:

Yes

Permitted: Yes Wet Space: No Addition: No Conversion: No

### 10 Floor 2 - Screened Porch

Dimensions: 17'8" x 10'11"

**Area:** 193 sq. ft

Counted as Living Area: No

Heated: No Finished: Yes Enclosed: No Contiguous: Yes Permitted: Yes Wet Space: No Addition: No Conversion: No

# 10 Floor 2 - Primary Bedroom

Dimensions: 11'6" x 10'3"

**Area:** 118 sq. ft

Counted as Living Area:

Yes

Heated: Yes Finished: Yes Enclosed: Yes Contiguous:

Yes

Permitted: Yes Wet Space: No Addition: No Conversion: No