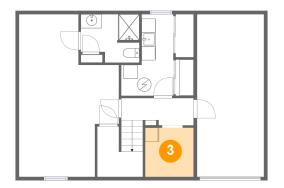

# Floor 2 - Foyer

Dimensions: 6'7" x 3'7"

Area: 53 sq. ft

Counted as Living Area: No

Heated: Yes Finished: Yes Enclosed: Yes Contiguous: Yes Permitted: Yes Wet Space: No Addition: No Conversion: No

•