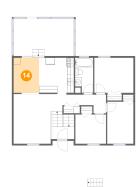

# Floor 2 - Foyer

Dimensions: 6'7" x 3'7"

Area: 53 sq. ft

Counted as Living Area: No

Heated: Yes Finished: Yes Enclosed: Yes Contiguous: Yes Permitted: Yes Wet Space: No Addition: No Conversion: No

•