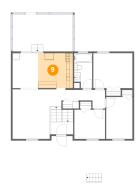

## 9 Floor 2 - Kitchen

Dimensions: 10'3" x 10'3" Area: 105 sq. ft

Counted as Living Area:

Yes

Heated: Yes Finished: Yes Enclosed: Yes Contiguous:

Yes

Permitted: Yes Wet Space: No Addition: No Conversion: No