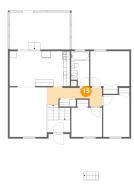

## 1 Floor 2 - Bath

Dimensions: 5'4" x 10'3"

Area: 51 sq. ft

Counted as Living Area:

Yes

Heated: Yes Finished: Yes Enclosed: Yes Contiguous:

Yes

Permitted: Yes Wet Space: Yes Addition: No Conversion: No