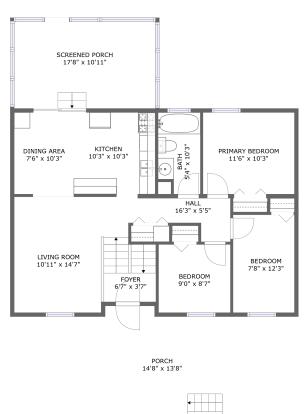

#### **Room Dimensions**

Floor 2 Total sqft: 1339 Living area: 881

| #  | Room name       | Dimensions     | Area (sqft) | Counted as Living Area |
|----|-----------------|----------------|-------------|------------------------|
| 7  | Bedroom         | 9'0" x 8'7"    | 77 sq. ft   | Yes                    |
| 8  | Foyer           | 6'7" x 3'7"    | 53 sq. ft   | No                     |
| 9  | Kitchen         | 10'3" x 10'3"  | 105 sq. ft  | Yes                    |
| 10 | Porch           | 14'8" x 13'8"  | 189 sq. ft  | No                     |
| 11 | Living Room     | 10'11" x 14'7" | 159 sq. ft  | Yes                    |
| 12 | Bedroom         | 7'8" x 12'3"   | 95 sq. ft   | Yes                    |
| 13 | Bath            | 5'4" x 10'3"   | 51 sq. ft   | Yes                    |
| 14 | Dining Area     | 7'6" x 10'3"   | 77 sq. ft   | Yes                    |
| 15 | Hall            | 16'3" x 5'5"   | 67 sq. ft   | Yes                    |
| 16 | Screened Porch  | 17'8" x 10'11" | 193 sq. ft  | No                     |
| 17 | Primary Bedroom | 11'6" x 10'3"  | 118 sq. ft  | Yes                    |