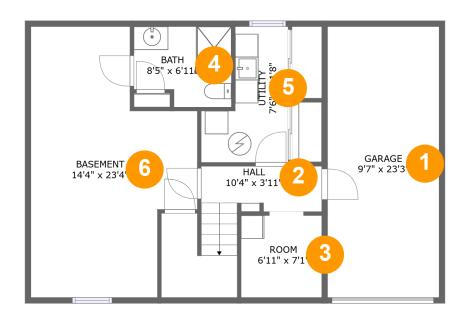

#### **Room Dimensions**

Floor 1 Total sqft: 881 Living area: 365

| # | Room name | Dimensions    | Area (sqft) | Counted as Living Area |
|---|-----------|---------------|-------------|------------------------|
| 1 | Garage    | 9'7" x 23'3"  | 224 sq. ft  | No                     |
| 2 | Hall      | 10'4" x 3'11" | 87 sq. ft   | No                     |
| 3 | Room      | 6'11" x 7'1"  | 49 sq. ft   | No                     |
| 4 | Bath      | 8'5" x 6'11"  | 52 sq. ft   | Yes                    |
| 5 | Utility   | 7'6" x 11'8"  | 66 sq. ft   | No                     |
| 6 | Basement  | 14'4" x 23'4" | 266 sq. ft  | Yes                    |

# • Floor 1 - Garage

**Dimensions:** 9'7" x 23'3" **Area:** 224 sq. ft

Counted as Living Area: No

Heated: No Finished: No Enclosed: Yes Contiguous: Yes Permitted: Yes Wet Space: No Addition: No Conversion: No

### 2 Floor 1 - Hall

Dimensions: 10'4" x 3'11"

Area: 87 sq. ft

Counted as Living Area: No

Heated: Yes Finished: No Enclosed: Yes Contiguous: Yes Permitted: Yes Wet Space: No Addition: No Conversion: No

## 3 Floor 1 - Room

**Dimensions:** 6'11" x 7'1"

Area: 49 sq. ft

Counted as Living Area: No

Heated: Yes Finished: No Enclosed: Yes Contiguous: Yes Permitted: Yes Wet Space: No Addition: No Conversion: No

### 4 Floor 1 - Bath

**Dimensions:** 8'5" x 6'11"

Area: 52 sq. ft

Counted as Living Area:

Yes

Heated: Yes Finished: Yes

Enclosed: Yes Contiguous:

Yes

Permitted: Yes Wet Space: Yes Addition: No Conversion: No

# 5 Floor 1 - Utility

Dimensions: 7'6" x 11'8"

Area: 66 sq. ft

Counted as Living Area: No

Finished: No
Enclosed: Yes
Contiguous: Yes
Permitted: Yes
Wet Space: No
Addition: No
Conversion: No

Heated: Yes

## 6 Floor 1 - Basement

Dimensions: 14'4" x 23'4" Area: 266 sq. ft

Counted as Living Area:

Yes

Heated: Yes Finished: Yes Enclosed: Yes Contiguous:

Yes

Permitted: Yes Wet Space: No Addition: No Conversion: No