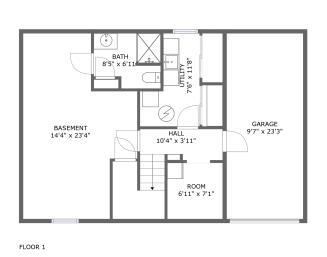

#### **Room Dimensions**

Floor 1 Total sqft: 881 Living area: 365

| # | Room name | Dimensions    | Area (sqft) | Counted as Living Area |
|---|-----------|---------------|-------------|------------------------|
| 1 | Garage    | 9'7" x 23'3"  | 224 sq. ft  | No                     |
| 2 | Hall      | 10'4" x 3'11" | 87 sq. ft   | No                     |
| 3 | Room      | 6'11" x 7'1"  | 49 sq. ft   | No                     |
| 4 | Bath      | 8'5" x 6'11"  | 52 sq. ft   | Yes                    |
| 5 | Utility   | 7'6" x 11'8"  | 66 sq. ft   | No                     |
| 6 | Basement  | 14'4" x 23'4" | 266 sq. ft  | Yes                    |