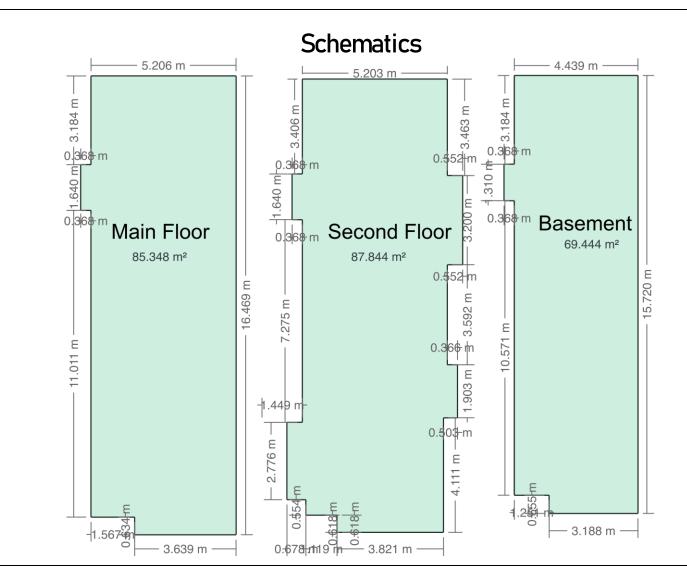

# Floor Area Totals

|                             | Level | Metric (m <sup>2</sup> ) | Imperial (ft <sup>2</sup> ) |  |  |
|-----------------------------|-------|--------------------------|-----------------------------|--|--|
| Main Floor                  | 1     | 85.35                    | 918.69                      |  |  |
| Second Floor                | 2     | 87.84                    | 945.55                      |  |  |
| Basement                    | В     | 69.44                    | 747.50                      |  |  |
| Total Above Ground RMS Area |       | 173.19                   | 1864.24                     |  |  |