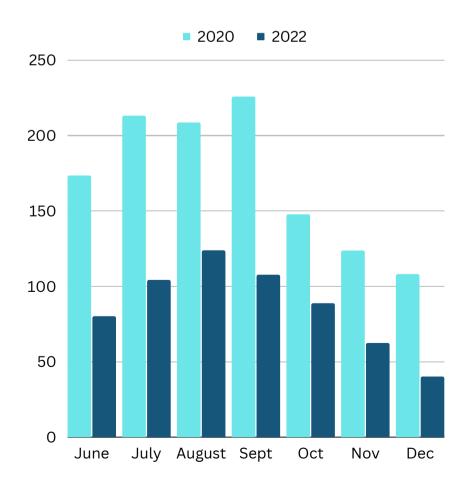

## - UTILITY PRICING BEFORE & AFTER SOLAR & TESLA POWERWALL -

## 2020 VS. 2022

\$173.32 **JUNE** \$80.16 \$212.97 **JULY** \$104.20 \$208.45 **AUG** \$123.81 \$225.65 **SEPT** \$107.65 \$147.60 **OCT** \$88.74 \$123.57 **NOV** \$62.39

\$107.97 **DEC** \$40.16