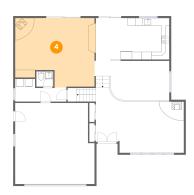

## 4 Floor 1 - Family Room

**Dimensions**: 20'11" x 18'0"

**Area:** 335 sq. ft

**Counted as Living Area:** 

Yes

Heated: Yes Finished: Yes Enclosed: Yes

Contiguous:

Yes

Permitted: Yes Wet Space: No Addition: No Conversion: No