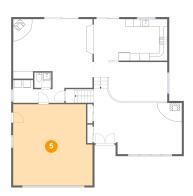

## 5 Floor 1 - Garage

Dimensions: 20'7" x 21'0"

Area: 414 sq. ft

Counted as Living Area: No

Finished: No Enclosed: Yes Contiguous: Yes Permitted: Yes Wet Space: No Addition: No Conversion: No

Heated: No

Dimensions: 4'4" x 4'0" Area: 17 sq. ft