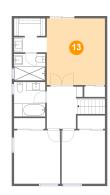

## 10 Floor 2 - Primary Bedroom

Dimensions: 13'2" x 15'1"

Area: 199 sq. ft

Counted as Living Area:

Yes

Heated: Yes Finished: Yes

Enclosed: Yes Contiguous:

Yes