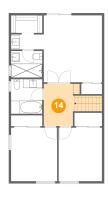

## 4 Floor 2 - Hall

**Dimensions**: 6'11" x 9'7"

Area: 90 sq. ft

Counted as Living Area:

Yes

Heated: Yes Finished: Yes Enclosed: Yes Contiguous: Yes