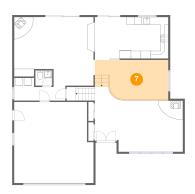

## Floor 1 - Dining Area

Dimensions: 19'0" x 10'3"

**Area:** 185 sq. ft

Counted as Living Area:

Yes

Heated: Yes Finished: Yes Enclosed: Yes Contiguous:

Yes

Permitted: Yes Wet Space: No Addition: No Conversion: No