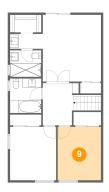

## 9 Floor 2 - Bedroom

**Dimensions:** 9'10" x 12'1" **Area:** 118 sq. ft

Counted as Living Area:

Yes

Heated: Yes Finished: Yes Enclosed: Yes Contiguous:

Yes

Permitted: Yes Wet Space: No Addition: No Conversion: No