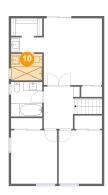

## 10 Floor 2 - Primary Bedroom

Dimensions: 13'2" x 15'1"

Area: 199 sq. ft

Counted as Living Area:

Yes

Heated: Yes Finished: Yes

Enclosed: Yes Contiguous:

Yes