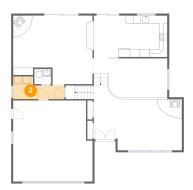

# 2 Floor 1 - Laundry

**Dimensions:** 13'3" x 5'11"

Area: 59 sq. ft

Counted as Living Area:

Yes

Heated: Yes Finished: Yes Enclosed: Yes Contiguous:

Yes