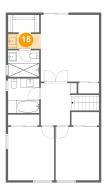

### Floor 2 - Bath

Dimensions: 7'5" x 3'5"

Area: 25 sq. ft

**Counted as Living Area:** 

Yes

Heated: Yes Finished: Yes Enclosed: Yes Contiguous:

Yes