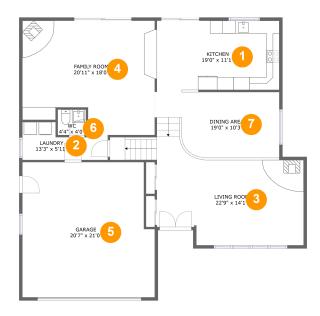

## 1 Floor 1 - Kitchen

Dimensions: 19'0" x 11'1" Area: 207 sq. ft

Counted as Living Area:

Yes

Heated: Yes Finished: Yes Enclosed: Yes Contiguous:

Yes

Permitted: Yes Wet Space: No Addition: No Conversion: No

# 2 Floor 1 - Laundry

**Dimensions:** 13'3" x 5'11"

Area: 59 sq. ft

Counted as Living Area:

Yes

Heated: Yes Finished: Yes Enclosed: Yes Contiguous:

Yes

# Floor 1 - Living Room

Dimensions: 22'9" x 14'1" Area: 326 sq. ft

Counted as Living Area:

۷۵۷

Heated: Yes Finished: Yes Enclosed: Yes Contiguous:

Yes

Permitted: Yes Wet Space: No Addition: No Conversion: No

## 4 Floor 1 - Family Room

**Dimensions**: 20'11" x 18'0"

**Area:** 335 sq. ft

**Counted as Living Area:** 

Yes

Heated: Yes Finished: Yes Enclosed: Yes

Contiguous:

Yes

## 5 Floor 1 - Garage

Dimensions: 20'7" x 21'0"

Area: 414 sq. ft

Counted as Living Area: No

Finished: No Enclosed: Yes Contiguous: Yes Permitted: Yes Wet Space: No Addition: No Conversion: No

Heated: No

Dimensions: 4'4" x 4'0" Area: 17 sq. ft

## Floor 1 - Dining Area

Dimensions: 19'0" x 10'3"

**Area:** 185 sq. ft

Counted as Living Area:

Yes

Heated: Yes Finished: Yes Enclosed: Yes Contiguous:

Yes

Permitted: Yes Wet Space: No Addition: No Conversion: No