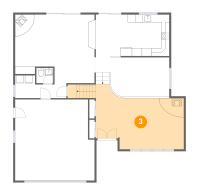

# Floor 1 - Living Room

Dimensions: 22'9" x 14'1" Area: 326 sq. ft

Counted as Living Area:

۷۵۷

Heated: Yes Finished: Yes Enclosed: Yes Contiguous:

Yes

Permitted: Yes Wet Space: No Addition: No Conversion: No