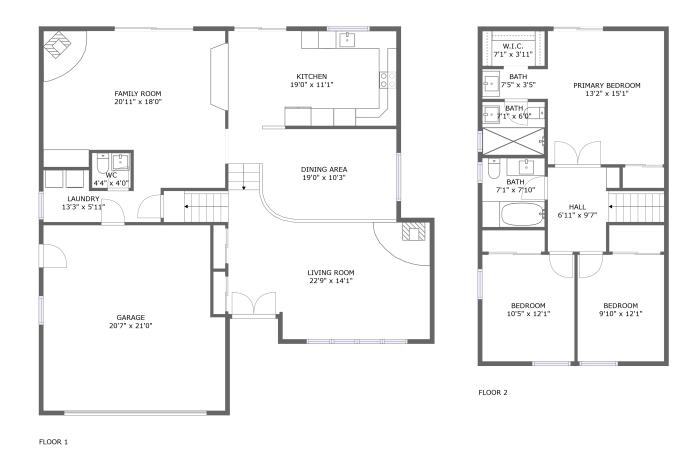

### **Room Dimensions**

Floor 1 Total sqft: 1681 Living area: 1240

| # | Room name   | Dimensions     | Area (sqft) | Counted as Living Area |
|---|-------------|----------------|-------------|------------------------|
| 1 | Kitchen     | 19'0" x 11'1"  | 207 sq. ft  | Yes                    |
| 2 | Laundry     | 13'3" x 5'11"  | 59 sq. ft   | Yes                    |
| 3 | Living Room | 22'9" x 14'1"  | 326 sq. ft  | Yes                    |
| 4 | Family Room | 20'11" x 18'0" | 335 sq. ft  | Yes                    |
| 5 | Garage      | 20'7" x 21'0"  | 414 sq. ft  | No                     |
| 6 | Wc          | 4'4" x 4'0"    | 17 sq. ft   | Yes                    |
| 7 | Dining Area | 19'0" x 10'3"  | 185 sq. ft  | Yes                    |