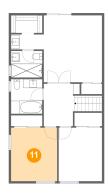

### Floor 2 - Bedroom

**Dimensions:** 10'5" x 12'1"

**Area:** 126 sq. ft

Counted as Living Area:

Yes

Heated: Yes Finished: Yes Enclosed: Yes Contiguous: Yes

Dimensions: 7'1" x 7'10"

Area: 55 sq. ft