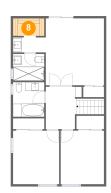

### Floor 2 - W.i.c.

**Dimensions:** 7'1" x 3'11"

Area: 28 sq. ft

Counted as Living Area:

Yes

Heated: Yes Finished: Yes Enclosed: Yes Contiguous: Yes