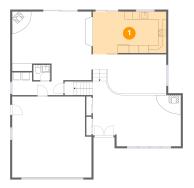

## 1 Floor 1 - Kitchen

Dimensions: 19'0" x 11'1" Area: 207 sq. ft

Counted as Living Area:

Yes

Heated: Yes Finished: Yes Enclosed: Yes Contiguous:

Yes

Permitted: Yes Wet Space: No Addition: No Conversion: No