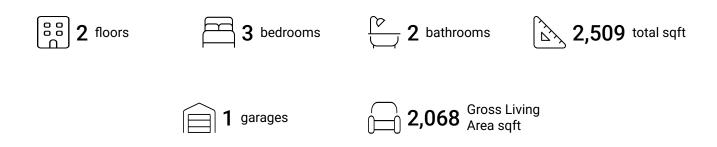

### **Property Summary**







### **Room Dimensions**

Floor 1 Total sqft: 1681 Living area: 1240

| # | Room name   | Dimensions     | Area (sqft) | Counted as Living Area |
|---|-------------|----------------|-------------|------------------------|
| 1 | Kitchen     | 19'0" x 11'1"  | 207 sq. ft  | Yes                    |
| 2 | Laundry     | 13'3" x 5'11"  | 59 sq. ft   | Yes                    |
| 3 | Living Room | 22'9" x 14'1"  | 326 sq. ft  | Yes                    |
| 4 | Family Room | 20'11" x 18'0" | 335 sq. ft  | Yes                    |
| 5 | Garage      | 20'7" x 21'0"  | 414 sq. ft  | No                     |
| 6 | Wc          | 4'4" x 4'0"    | 17 sq. ft   | Yes                    |
| 7 | Dining Area | 19'0" x 10'3"  | 185 sq. ft  | Yes                    |





#### **Room Dimensions**

Floor 2 To