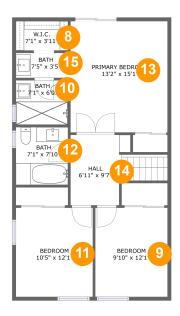

### Floor 2 - W.i.c.

**Dimensions:** 7'1" x 3'11"

Area: 28 sq. ft

Counted as Living Area:

Yes

Heated: Yes Finished: Yes Enclosed: Yes Contiguous: Yes

## 9 Floor 2 - Bedroom

**Dimensions:** 9'10" x 12'1" **Area:** 118 sq. ft

Counted as Living Area:

Yes

Heated: Yes Finished: Yes Enclosed: Yes Contiguous:

Yes

Permitted: Yes Wet Space: No Addition: No Conversion: No

### Floor 2 - Bath

Dimensions: 7'1" x 6'0"

Area: 43 sq. ft

Counted as Living Area:

Yes

Heated: Yes Finished: Yes Enclosed: Yes

Contiguous:

Yes

### Floor 2 - Bedroom

**Dimensions:** 10'5" x 12'1"

**Area:** 126 sq. ft

Counted as Living Area:

Yes

Heated: Yes Finished: Yes Enclosed: Yes Contiguous: Yes

Dimensions: 7'1" x 7'10"

Area: 55 sq. ft

## 10 Floor 2 - Primary Bedroom

Dimensions: 13'2" x 15'1"

Area: 199 sq. ft

Counted as Living Area:

Yes

Heated: Yes Finished: Yes

Enclosed: Yes Contiguous:

Yes

## 4 Floor 2 - Hall

**Dimensions**: 6'11" x 9'7"

Area: 90 sq. ft

Counted as Living Area:

Yes

Heated: Yes Finished: Yes Enclosed: Yes Contiguous: Yes

### Floor 2 - Bath

Dimensions: 7'5" x 3'5"

Area: 25 sq. ft

**Counted as Living Area:** 

Yes

Heated: Yes Finished: Yes Enclosed: Yes Contiguous:

Yes