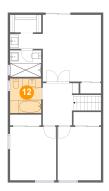

### Floor 2 - Bedroom

**Dimensions:** 10'5" x 12'1"

**Area:** 126 sq. ft

Counted as Living Area:

Yes

Heated: Yes Finished: Yes Enclosed: Yes Contiguous: Yes

Dimensions: 7'1" x 7'10"

Area: 55 sq. ft