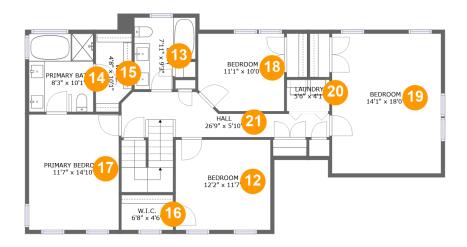

#### **Room Dimensions**

Floor 2 Total sqft: 1267 Living area: 1244

| #  | Room name       | Dimensions     | Area (sqft) | Counted as Living Area |
|----|-----------------|----------------|-------------|------------------------|
| 12 | Bedroom         | 12'2" x 11'7"  | 142 sq. ft  | Yes                    |
| 13 | Bath            | 7'11" x 9'3"   | 61 sq. ft   | Yes                    |
| 14 | Primary Bath    | 8'3" x 10'1"   | 83 sq. ft   | Yes                    |
| 15 | W.i.c.          | 4'8" x 10'1"   | 43 sq. ft   | Yes                    |
| 16 | W.i.c.          | 6'8" x 4'6"    | 30 sq. ft   | Yes                    |
| 17 | Primary Bedroom | 11'7" x 14'10" | 172 sq. ft  | Yes                    |
| 18 | Bedroom         | 11'1" x 10'0"  | 107 sq. ft  | Yes                    |
| 19 | Bedroom         | 14'1" x 18'0"  | 237 sq. ft  | Yes                    |
| 20 | Laundry         | 5'6" x 4'1"    | 22 sq. ft   | Yes                    |
| 21 | Hall            | 26'9" x 5'10"  | 155 sq. ft  | Yes                    |

### Floor 2 - Bedroom

Dimensions: 12'2" x 11'7" Area: 142 sq. ft Counted as Living Area:

Yes

Heated: Yes Finished: Yes Enclosed: Yes **Contiguous:** 

Yes

Permitted: Yes Wet Space: No Addition: No Conversion: No

### Floor 2 - Bath

**Dimensions:** 7'11" x 9'3"

Area: 61 sq. ft

Counted as Living Area:

Yes

Heated: Yes Finished: Yes Enclosed: Yes Contiguous:

Yes

Permitted: Yes Wet Space: Yes Addition: No Conversion: No.

# ឞ **Floor 2 -** Primary Bath

Dimensions: 8'3" x 10'1"

Area: 83 sq. ft

Counted as Living Area:

Yes

Heated: Yes Finished: Yes Enclosed: Yes Contiguous:

Yes

Floor 2 - W.i.c.

Dimensions: 4'8" x 10'1" Area: 43 sq. ft

Counted as Living Area:

Yes

Heated: Yes Finished: Yes Enclosed: Yes **Contiguous:** 

Yes

Permitted: Yes Wet Space: No Addition: No Conversion: No

### Floor 2 - W.i.c.

Dimensions: 6'8" x 4'6"

Area: 30 sq. ft

Counted as Living Area:

Yes

Heated: Yes Finished: Yes Enclosed: Yes Contiguous:

Yes

Permitted: Yes Wet Space: No Addition: No Conversion: No.

# Floor 2 - Primary Bedroom

Dimensions: 11'7" x 14'10"

Area: 172 sq. ft

Counted as Living Area:

Yes

Heated: Yes Finished: Yes Enclosed: Yes Contiguous:

Yes

### Floor 2 - Bedroom

Dimensions: 11'1" x 10'0" **Area:** 107 sq. ft Counted as Living Area: Yes

Heated: Yes Finished: Yes Enclosed: Yes **Contiguous:** 

Yes

Permitted: Yes Wet Space: No Addition: No Conversion: No

#### Floor 2 - Bedroom

Dimensions: 14'1" x 18'0" Area: 237 sq. ft Counted as Living Area:

Yes

Heated: Yes Finished: Yes Enclosed: Yes Contiguous:

Yes

Permitted: Yes Wet Space: No Addition: No Conversion: No.

### Floor 2 - Laundry

**Dimensions**: 5'6" x 4'1" Area: 22 sq. ft

Counted as Living Area:

Yes

Heated: Yes Finished: Yes Enclosed: Yes Contiguous:

Yes

## Floor 2 - Hall

Dimensions: 26'9" x 5'10" Area: 155 sq. ft

Counted as Living Area:

Yes

Heated: Yes Finished: Yes Enclosed: Yes Contiguous:

Yes

Permitted: Yes Wet Space: No Addition: No Conversion: No