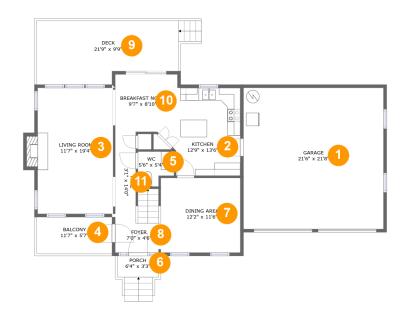

#### **Room Dimensions**

Floor 1 Total sqft: 1606 Living area: 794

| #  | Room name      | Dimensions    | Area (sqft) | Counted as Living Area |
|----|----------------|---------------|-------------|------------------------|
| 1  | Garage         | 21'6" x 21'8" | 465 sq. ft  | No                     |
| 2  | Kitchen        | 12'9" x 13'6" | 146 sq. ft  | Yes                    |
| 3  | Living Room    | 11'7" x 19'4" | 232 sq. ft  | Yes                    |
| 4  | Balcony        | 11'7" x 5'7"  | 65 sq. ft   | No                     |
| 5  | Wc             | 5'6" x 5'4"   | 26 sq. ft   | Yes                    |
| 6  | Porch          | 6'4" x 3'3"   | 21 sq. ft   | No                     |
| 7  | Dining Area    | 12'2" x 11'6" | 140 sq. ft  | Yes                    |
| 8  | Foyer          | 7'0" x 4'6"   | 50 sq. ft   | Yes                    |
| 9  | Deck           | 21'9" x 9'9"  | 218 sq. ft  | No                     |
| 10 | Breakfast Nook | 9'7" x 8'10"  | 74 sq. ft   | Yes                    |
| 11 | Hall           | 3'1" x 14'0"  | 44 sq. ft   | Yes                    |

# 1 - Garage

Dimensions: 21'6" x 21'8"

Area: 465 sq. ft

Counted as Living Area: No

Heated: No Finished: No Enclosed: Yes Contiguous: Yes Permitted: Yes Wet Space: No Addition: No Conversion: No

### 2 Floor 1 - Kitchen

Dimensions: 12'9" x 13'6"

**Area:** 146 sq. ft

Counted as Living Area:

Yes

Heated: Yes Finished: Yes Enclosed: Yes Contiguous:

Yes

## Floor 1 - Living Room

Dimensions: 11'7" x 19'4" Area: 232 sq. ft

Counted as Living Area:

Yes

Heated: Yes Finished: Yes Enclosed: Yes Contiguous:

Yes

Permitted: Yes Wet Space: No Addition: No Conversion: No

## Floor 1 - Balcony

**Dimensions:** 11'7" x 5'7"

Area: 65 sq. ft

Counted as Living Area: No

Heated: No Finished: Yes Enclosed: No Contiguous: Yes Permitted: Yes Wet Space: No Addition: No Conversion: No

#### 6 Floor 1 - Wc

Dimensions: 5'6" x 5'4"

Area: 26 sq. ft

Counted as Living Area:

Yes

Heated: Yes Finished: Yes Enclosed: Yes Contiguous:

Yes

Dimensions: 6'4" x 3'3"

Area: 21 sq. ft

Counted as Living Area: No

Heated: No Finished: Yes Enclosed: No Contiguous: Yes Permitted: Yes Wet Space: No Addition: No Conversion: No

# Floor 1 - Dining Area

Dimensions: 12'2" x 11'6"

Area: 140 sq. ft

**Counted as Living Area:** 

Yes

Heated: Yes Finished: Yes Enclosed: Yes Contiguous:

Yes

Permitted: Yes Wet Space: No Addition: No Conversion: No

## Floor 1 - Foyer

Dimensions: 7'0" x 4'6"

Area: 50 sq. ft

Counted as Living Area:

Yes

Heated: Yes Finished: Yes Enclosed: Yes Contiguous: Yes

**Dimensions:** 21'9" x 9'9"

**Area:** 218 sq. ft

Counted as Living Area: No

Heated: No Finished: Yes Enclosed: No Contiguous: Yes Permitted: Yes Wet Space: No Addition: No Conversion: No

#### Floor 1 - Breakfast Nook

**Dimensions:** 9'7" x 8'10"

Area: 74 sq. ft

Counted as Living Area:

Yes

Heated: Yes Finished: Yes Enclosed: Yes Contiguous:

Yes

Permitted: Yes Wet Space: No Addition: No Conversion: No

### Floor 1 - Hall

Dimensions: 3'1" x 14'0"

Area: 44 sq. ft

Counted as Living Area:

Yes

Heated: Yes Finished: Yes Enclosed: Yes Contiguous: Yes