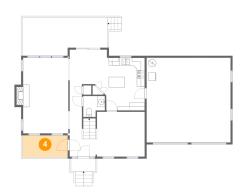

## Floor 1 - Balcony

**Dimensions:** 11'7" x 5'7"

Area: 65 sq. ft

Counted as Living Area: No

Heated: No Finished: Yes Enclosed: No Contiguous: Yes Permitted: Yes Wet Space: No Addition: No Conversion: No