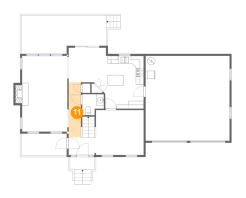

### Floor 2 - Bedroom

Dimensions: 12'2" x 11'7" Area: 142 sq. ft Counted as Living Area:

Yes

Heated: Yes Finished: Yes Enclosed: Yes **Contiguous:** 

Yes

Permitted: Yes Wet Space: No Addition: No Conversion: No