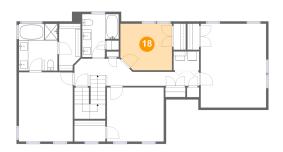

### Floor 2 - Bedroom

Dimensions: 11'1" x 10'0" **Area:** 107 sq. ft Counted as Living Area: Yes

Heated: Yes Finished: Yes Enclosed: Yes **Contiguous:** 

Yes

Permitted: Yes Wet Space: No Addition: No Conversion: No