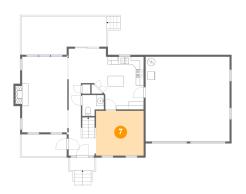

# Floor 1 - Dining Area

Dimensions: 12'2" x 11'6"

Area: 140 sq. ft

**Counted as Living Area:** 

Yes

Heated: Yes Finished: Yes Enclosed: Yes Contiguous:

Yes

Permitted: Yes Wet Space: No Addition: No Conversion: No