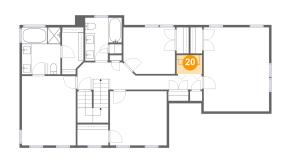

### Floor 2 - Laundry

**Dimensions**: 5'6" x 4'1" Area: 22 sq. ft

Counted as Living Area:

Yes

Heated: Yes Finished: Yes Enclosed: Yes Contiguous:

Yes