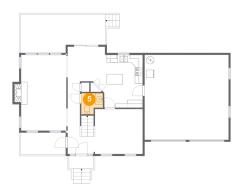

#### 6 Floor 1 - Wc

Dimensions: 5'6" x 5'4"

Area: 26 sq. ft

Counted as Living Area:

Yes

Heated: Yes Finished: Yes Enclosed: Yes Contiguous:

Yes

Dimensions: 6'4" x 3'3"