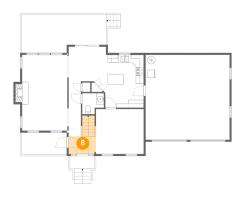

## Floor 1 - Foyer

Dimensions: 7'0" x 4'6"

Area: 50 sq. ft

Counted as Living Area:

Yes

Heated: Yes Finished: Yes Enclosed: Yes Contiguous: Yes

**Dimensions:** 21'9" x 9'9"

**Area:** 218 sq. ft