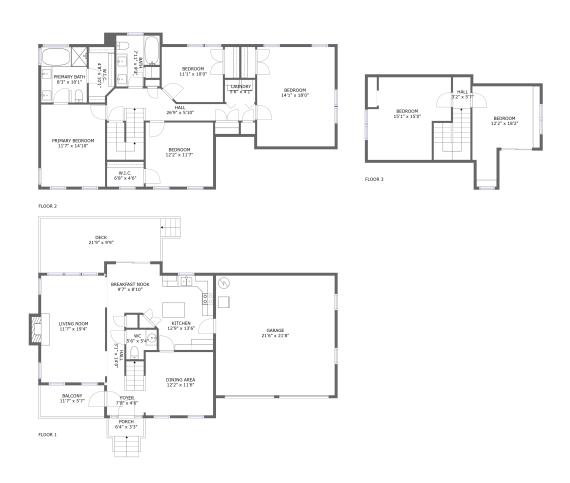

#### **Property Summary**

Gross Living Area sqft 3,372

#### **Room Dimensions**

Floor 1 Total sqft: 1606 Living area: 794

| #  | Room name      | Dimensions    | Area (sqft) | Counted as Living Area |
|----|----------------|---------------|-------------|------------------------|
| 1  | Garage         | 21'6" x 21'8" | 465 sq. ft  | No                     |
| 2  | Kitchen        | 12'9" x 13'6" | 146 sq. ft  | Yes                    |
| 3  | Living Room    | 11'7" x 19'4" | 232 sq. ft  | Yes                    |
| 4  | Balcony        | 11'7" x 5'7"  | 65 sq. ft   | No                     |
| 5  | Wc             | 5'6" x 5'4"   | 26 sq. ft   | Yes                    |
| 6  | Porch          | 6'4" x 3'3"   | 21 sq. ft   | No                     |
| 7  | Dining Area    | 12'2" x 11'6" | 140 sq. ft  | Yes                    |
| 8  | Foyer          | 7'0" x 4'6"   | 50 sq. ft   | Yes                    |
| 9  | Deck           | 21'9" x 9'9"  | 218 sq. ft  | No                     |
| 10 | Breakfast Nook | 9'7" x 8'10"  | 74 sq. ft   | Yes                    |
| 11 | Hall           | 3'1" x 14'0"  | 44 sq. ft   | Yes                    |

#### **Room Dimensions**

Floor 2 Total sqft: 1267 Living area: 1244

| #  | Room name       | Dimensions     | Area (sqft) | Counted as Living Area |
|----|-----------------|----------------|-------------|------------------------|
| 12 | Bedroom         | 12'2" x 11'7"  | 142 sq. ft  | Yes                    |
| 13 | Bath            | 7'11" x 9'3"   | 61 sq. ft   | Yes                    |
| 14 | Primary Bath    | 8'3" x 10'1"   | 83 sq. ft   | Yes                    |
| 15 | W.i.c.          | 4'8" x 10'1"   | 43 sq. ft   | Yes                    |
| 16 | W.i.c.          | 6'8" x 4'6"    | 30 sq. ft   | Yes                    |
| 17 | Primary Bedroom | 11'7" x 14'10" | 172 sq. ft  | Yes                    |
| 18 | Bedroom         | 11'1" x 10'0"  | 107 sq. ft  | Yes                    |
| 19 | Bedroom         | 14'1" x 18'0"  | 237 sq. ft  | Yes                    |
| 20 | Laundry         | 5'6" x 4'1"    | 22 sq. ft   | Yes                    |
| 21 | Hall            | 26'9" x 5'10"  | 155 sq. ft  | Yes                    |

#### **Room Dimensions**

Floor 3 Total sqft: 499 Living area: 427

| #  | Room name | Dimensions    | Area (sqft) | Counted as Living Area |
|----|-----------|---------------|-------------|------------------------|
| 22 | Bedroom   | 15'1" x 15'0" | 143 sq. ft  | Yes                    |
| 23 | Hall      | 3'2" x 5'7"   | 66 sq. ft   | Yes                    |
| 24 | Bedroom   | 12'2" x 18'2" | 161 sq. ft  | Yes                    |