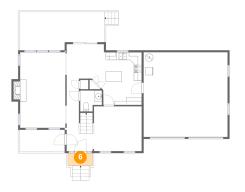

Area: 21 sq. ft

Counted as Living Area: No

Heated: No Finished: Yes Enclosed: No Contiguous: Yes Permitted: Yes Wet Space: No Addition: No Conversion: No