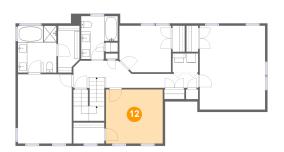

### Floor 2 - Bath

**Dimensions:** 7'11" x 9'3"

Area: 61 sq. ft

Counted as Living Area:

Yes

Heated: Yes Finished: Yes Enclosed: Yes Contiguous:

Yes

Permitted: Yes Wet Space: Yes Addition: No Conversion: No.