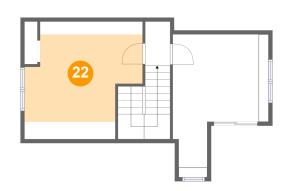

#### 22 Floor 3 - Bedroom

Dimensions: 15'1" x 15'0"

**Area:** 143 sq. ft

Counted as Living Area:

Yes

Heated: Yes Finished: Yes Enclosed: Yes Contiguous:

Yes

Permitted: Yes Wet Space: No Addition: No Conversion: No