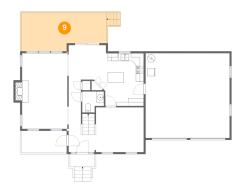

#### Floor 1 - Breakfast Nook

**Dimensions:** 9'7" x 8'10"

Area: 74 sq. ft

Counted as Living Area:

Yes

Heated: Yes Finished: Yes Enclosed: Yes Contiguous:

Yes

Permitted: Yes Wet Space: No Addition: No Conversion: No