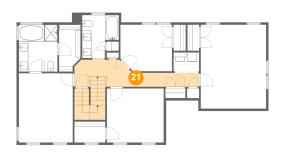

## Floor 2 - Hall

Dimensions: 26'9" x 5'10" Area: 155 sq. ft

Counted as Living Area:

Yes

Heated: Yes Finished: Yes Enclosed: Yes Contiguous:

Yes

Permitted: Yes Wet Space: No Addition: No Conversion: No