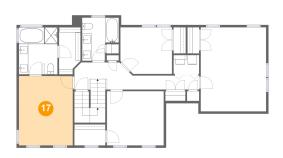

# Floor 2 - Primary Bedroom

Dimensions: 11'7" x 14'10"

Area: 172 sq. ft

Counted as Living Area:

Yes

Heated: Yes Finished: Yes Enclosed: Yes Contiguous:

Yes