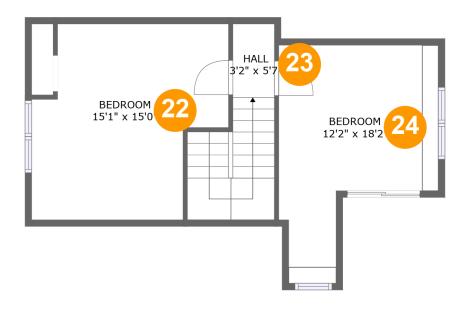

#### **Room Dimensions**

Floor 3 Total sqft: 499 Living area: 427

| #  | Room name | Dimensions    | Area (sqft) | Counted as Living Area |
|----|-----------|---------------|-------------|------------------------|
| 22 | Bedroom   | 15'1" x 15'0" | 143 sq. ft  | Yes                    |
| 23 | Hall      | 3'2" x 5'7"   | 66 sq. ft   | Yes                    |
| 24 | Bedroom   | 12'2" x 18'2" | 161 sq. ft  | Yes                    |

#### 22 Floor 3 - Bedroom

Dimensions: 15'1" x 15'0"

**Area:** 143 sq. ft

Counted as Living Area:

Yes

Heated: Yes Finished: Yes Enclosed: Yes Contiguous:

Yes

Permitted: Yes Wet Space: No Addition: No Conversion: No

#### Floor 3 - Hall

**Dimensions:** 3'2" x 5'7"

Area: 66 sq. ft

Counted as Living Area:

Yes

Heated: Yes Finished: Yes Enclosed: Yes Contiguous:

Yes

#### Floor 3 - Bedroom

**Dimensions**: 12'2" x 18'2" **Area**: 161 sq. ft

Counted as Living Area:

Yes

Heated: Yes Finished: Yes Enclosed: Yes Contiguous:

Yes