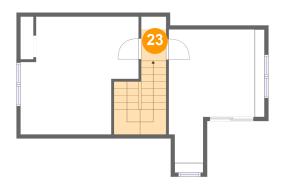

#### Floor 3 - Hall

**Dimensions:** 3'2" x 5'7"

Area: 66 sq. ft

Counted as Living Area:

Yes

Heated: Yes Finished: Yes Enclosed: Yes Contiguous:

Yes