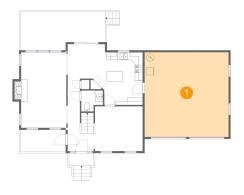

# 1 - Garage

Dimensions: 21'6" x 21'8"

Area: 465 sq. ft

Counted as Living Area: No

Heated: No Finished: No Enclosed: Yes Contiguous: Yes Permitted: Yes Wet Space: No Addition: No Conversion: No