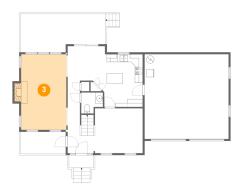

## Floor 1 - Living Room

Dimensions: 11'7" x 19'4" Area: 232 sq. ft

Counted as Living Area:

Yes

Heated: Yes Finished: Yes Enclosed: Yes Contiguous:

Yes

Permitted: Yes Wet Space: No Addition: No Conversion: No