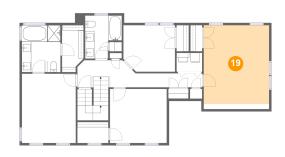

#### Floor 2 - Bedroom

Dimensions: 14'1" x 18'0" Area: 237 sq. ft Counted as Living Area:

Yes

Heated: Yes Finished: Yes Enclosed: Yes Contiguous:

Yes

Permitted: Yes Wet Space: No Addition: No Conversion: No.