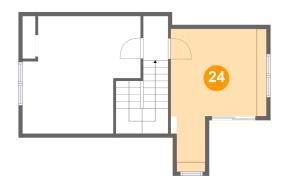

#### Floor 3 - Bedroom

**Dimensions**: 12'2" x 18'2" **Area**: 161 sq. ft

Counted as Living Area:

Yes

Heated: Yes Finished: Yes Enclosed: Yes Contiguous:

Yes