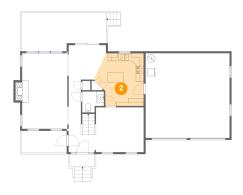

### 2 Floor 1 - Kitchen

Dimensions: 12'9" x 13'6"

**Area:** 146 sq. ft

Counted as Living Area:

Yes

Heated: Yes Finished: Yes Enclosed: Yes Contiguous:

Yes