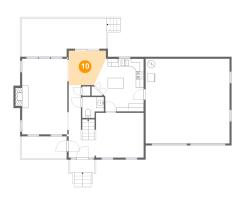

### Floor 1 - Hall

Dimensions: 3'1" x 14'0"

Area: 44 sq. ft

Counted as Living Area:

Yes

Heated: Yes Finished: Yes Enclosed: Yes Contiguous: Yes