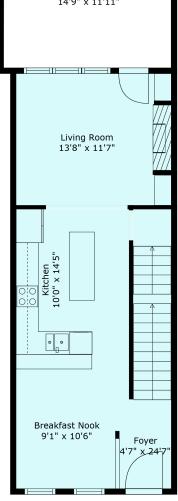

### 34 45462 Tamihi Way

Sabrina Vandenbrink PREC sabrina@chilliwackproperties.net

#### **Estimated Areas:**

# Covered Patio 14'9" x 11'11" Living Room 13'8" x 11'7" Kitchen 10'0" x 14'5" Breakfast Nook 9'1" x 10'6" Foyer