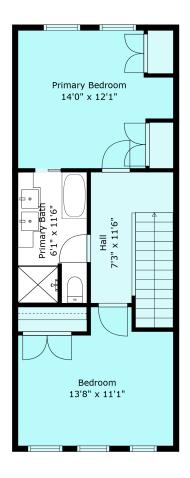

# 34 45462 Tamihi Way

Sabrina Vandenbrink PREC sabrina@chilliwackproperties.net

#### **Estimated Areas:**

# Primary Bedroom 14'0" x 12'1" 6'1" × 11'6" 7'3" x 11'6" Bedroom 13'8" x 11'1"