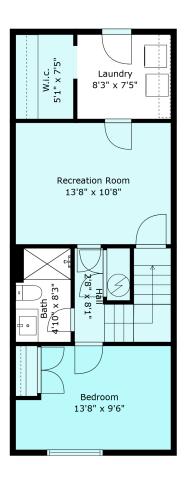

# Covered Patio 14'9" x 11'11"

# 34 45462 Tamihi Way

Sabrina Vandenbrink PREC sabrina@chilliwackproperties.net

#### **Estimated Areas:**