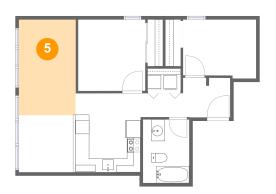

### 5 Floor 1 - Living Room

Dimensions: 8'5" x 14'1"

**Area:** 118 sq. ft

Counted as Living Area:

Yes

Heated: Yes Finished: Yes Enclosed: Yes Contiguous:

Yes

Permitted: Yes Wet Space: No Addition: No Conversion: No