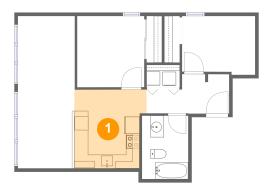

#### 1 Floor 1 - Kitchen

Dimensions: 10'7" x 11'7" Area: 115 sq. ft

Counted as Living Area:

Yes

Heated: Yes Finished: Yes Enclosed: Yes Contiguous:

Yes

Permitted: Yes Wet Space: No Addition: No Conversion: No