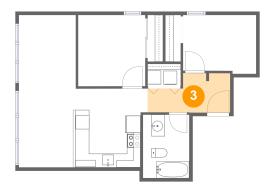

3 Floor 1 - Foyer

Dimensions: 12'2" x 5'10"

Area: 58 sq. ft

Counted as Living Area:

Yes

Heated: Yes Finished: Yes Enclosed: Yes Contiguous:

Yes

Permitted: Yes Wet Space: No Addition: No Conversion: No