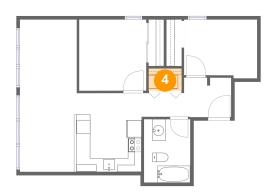

## Floor 1 - Laundry

Dimensions: 4'11" x 3'3"

Area: 16 sq. ft

Counted as Living Area:

Yes

Heated: Yes Finished: Yes Enclosed: Yes

Contiguous:

Yes

Permitted: Yes Wet Space: No Addition: No Conversion: No