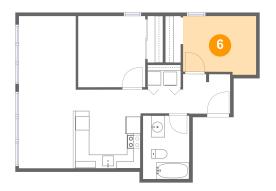

#### 6 Floor 1 - Bedroom

**Dimensions:** 10'9" x 8'8"

Area: 90 sq. ft

**Counted as Living Area:** 

Yes

Heated: Yes Finished: Yes Enclosed: Yes Contiguous:

Yes

Permitted: Yes Wet Space: No Addition: No Conversion: No