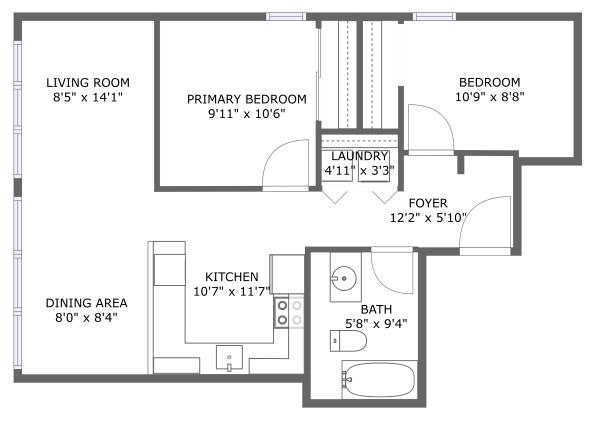

#### **Room Dimensions**

Floor 1 Total sqft: 693 Living area: 693

| # | Room name       | Dimensions    | Area (sqft) | Counted as Living Area |
|---|-----------------|---------------|-------------|------------------------|
| 1 | Kitchen         | 10'7" x 11'7" | 115 sq. ft  | Yes                    |
| 2 | Primary Bedroom | 9'11" x 10'6" | 104 sq. ft  | Yes                    |
| 3 | Foyer           | 12'2" x 5'10" | 58 sq. ft   | Yes                    |
| 4 | Laundry         | 4'11" x 3'3"  | 16 sq. ft   | Yes                    |
| 5 | Living Room     | 8'5" x 14'1"  | 118 sq. ft  | Yes                    |
| 6 | Bedroom         | 10'9" x 8'8"  | 90 sq. ft   | Yes                    |
| 7 | Dining Area     | 8'0" x 8'4"   | 70 sq. ft   | Yes                    |
| 8 | Bath            | 5'8" x 9'4"   | 64 sq. ft   | Yes                    |