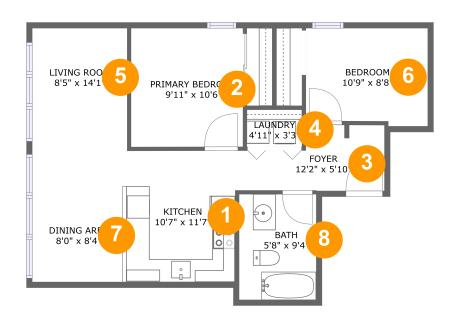

#### **Room Dimensions**

Floor 1 Total sqft: 693 Living area: 693

| # | Room name       | Dimensions    | Area (sqft) | Counted as Living Area |
|---|-----------------|---------------|-------------|------------------------|
| 1 | Kitchen         | 10'7" x 11'7" | 115 sq. ft  | Yes                    |
| 2 | Primary Bedroom | 9'11" x 10'6" | 104 sq. ft  | Yes                    |
| 3 | Foyer           | 12'2" x 5'10" | 58 sq. ft   | Yes                    |
| 4 | Laundry         | 4'11" x 3'3"  | 16 sq. ft   | Yes                    |
| 5 | Living Room     | 8'5" x 14'1"  | 118 sq. ft  | Yes                    |
| 6 | Bedroom         | 10'9" x 8'8"  | 90 sq. ft   | Yes                    |
| 7 | Dining Area     | 8'0" x 8'4"   | 70 sq. ft   | Yes                    |
| 8 | Bath            | 5'8" x 9'4"   | 64 sq. ft   | Yes                    |