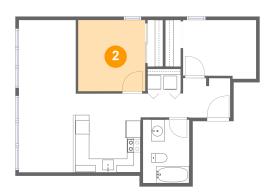

## 2 Floor 1 - Primary Bedroom

**Dimensions**: 9'11" x 10'6"

**Area:** 104 sq. ft

Counted as Living Area:

yes

Heated: Yes Finished: Yes Enclosed: Yes Contiguous:

Yes

Permitted: Yes Wet Space: No Addition: No Conversion: No