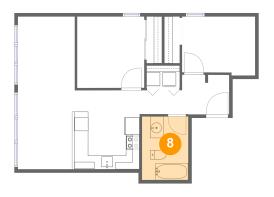

#### Floor 1 - Bath

Dimensions: 5'8" x 9'4"

Area: 64 sq. ft

Counted as Living Area:

Yes

Heated: Yes Finished: Yes Enclosed: Yes Contiguous: Yes

Permitted: Yes Wet Space: Yes Addition: No Conversion: No