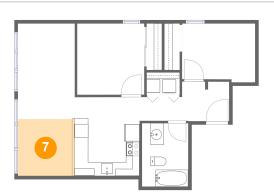

## Floor 1 - Dining Area

Dimensions: 8'0" x 8'4"

Area: 70 sq. ft

Counted as Living Area:

Yes

Heated: Yes Finished: Yes Enclosed: Yes Contiguous:

Yes

Permitted: Yes Wet Space: No Addition: No Conversion: No