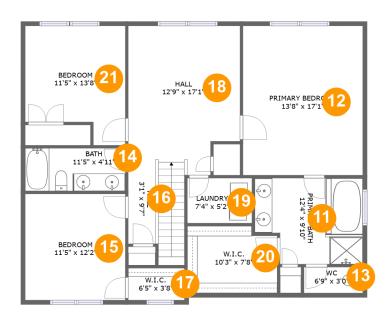

#### **Room Dimensions**

Floor 2 Total sqft: 1263 Living area: 1263

| #  | Room name       | Dimensions    | Area (sqft) | Counted as Living Area |
|----|-----------------|---------------|-------------|------------------------|
| 11 | Primary Bath    | 12'4" x 9'10" | 111 sq. ft  | Yes                    |
| 12 | Primary Bedroom | 13'8" x 17'1" | 234 sq. ft  | Yes                    |
| 13 | Wc              | 6'9" x 3'0"   | 20 sq. ft   | Yes                    |
| 14 | Bath            | 11'5" x 4'11" | 56 sq. ft   | Yes                    |
| 15 | Bedroom         | 11'5" x 12'2" | 139 sq. ft  | Yes                    |
| 16 | Hall            | 3'1" x 9'7"   | 33 sq. ft   | Yes                    |
| 17 | W.i.c.          | 6'5" x 3'8"   | 24 sq. ft   | Yes                    |
| 18 | Hall            | 12'9" x 17'1" | 229 sq. ft  | Yes                    |
| 19 | Laundry         | 7'4" x 5'2"   | 38 sq. ft   | Yes                    |
| 20 | W.i.c.          | 10'3" x 7'8"  | 75 sq. ft   | Yes                    |
| 21 | Bedroom         | 11'5" x 13'8" | 135 sq. ft  | Yes                    |

### Floor 2 - Primary Bath

Dimensions: 12'4" x 9'10"

**Area:** 111 sq. ft

Counted as Living Area:

Yes

Heated: Yes Finished: Yes Enclosed: Yes Contiguous:

Yes

### 12 Floor 2 - Primary Bedroom

Dimensions: 13'8" x 17'1"

Area: 234 sq. ft

Counted as Living Area:

Yes

Heated: Yes Finished: Yes Enclosed: Yes Contiguous:

Yes

Permitted: Yes Wet Space: No Addition: No Conversion: No

### Floor 2 - Wc

Dimensions: 6'9" x 3'0"

Area: 20 sq. ft

Counted as Living Area:

Yes

Heated: Yes Finished: Yes Enclosed: Yes Contiguous:

Yes

Permitted: Yes Wet Space: Yes Addition: No Conversion: No

### 4 Floor 2 - Bath

Dimensions: 11'5" x 4'11"

Area: 56 sq. ft

Counted as Living Area:

Yes

Heated: Yes Finished: Yes Enclosed: Yes Contiguous:

Yes

#### Floor 2 - Bedroom

Dimensions: 11'5" x 12'2"

Area: 139 sq. ft

**Counted as Living Area:** 

Yes

Heated: Yes Finished: Yes Enclosed: Yes Contiguous:

Yes

Permitted: Yes Wet Space: No Addition: No Conversion: No

#### 6 Floor 2 - Hall

**Dimensions:** 3'1" x 9'7"

Area: 33 sq. ft

Counted as Living Area:

Yes

Heated: Yes Finished: Yes Enclosed: Yes

**Contiguous:** 

Yes

Permitted: Yes Wet Space: No Addition: No Conversion: No

### Floor 2 - W.i.c.

Dimensions: 6'5" x 3'8"

Area: 24 sq. ft

Counted as Living Area:

Yes

Heated: Yes Finished: Yes Enclosed: Yes Contiguous: Yes

<sup>10</sup> Floor 2 - Hall

**Dimensions:** 12'9" x 17'1" **Area:** 229 sq. ft

Counted as Living Area:

Yes

Heated: Yes Finished: Yes Enclosed: Yes Contiguous:

Yes

Permitted: Yes Wet Space: No Addition: No Conversion: No

### Floor 2 - Laundry

Dimensions: 7'4" x 5'2"

Area: 38 sq. ft

Counted as Living Area:

Yes

Heated: Yes Finished: Yes Enclosed: Yes Contiguous:

Yes

Permitted: Yes Wet Space: No Addition: No Conversion: No

### Floor 2 - W.i.c.

Dimensions: 10'3" x 7'8"

Area: 75 sq. ft

Counted as Living Area:

Yes

Heated: Yes Finished: Yes Enclosed: Yes Contiguous:

Yes

#### Floor 2 - Bedroom

**Dimensions**: 11'5" x 13'8" **Area**: 135 sq. ft

Counted as Living Area:

Yes

Heated: Yes Finished: Yes Enclosed: Yes Contiguous:

Yes