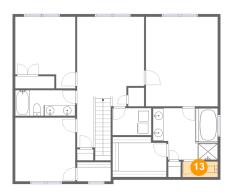

### Floor 2 - Wc

Dimensions: 6'9" x 3'0"

Area: 20 sq. ft

Counted as Living Area:

Yes

Heated: Yes Finished: Yes Enclosed: Yes Contiguous:

Yes

Permitted: Yes Wet Space: Yes Addition: No Conversion: No