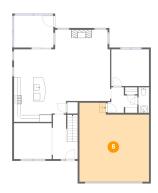

### Floor 1 - Hall

Dimensions: 8'6" x 7'4"

Area: 48 sq. ft

Counted as Living Area:

Yes

Heated: Yes Finished: Yes Enclosed: Yes Contiguous: Yes

**Dimensions**: 10'9" x 10'6" **Area**: 113 sq. ft

Counted as Living Area:

Yes

Heated: Yes Finished: Yes Enclosed: Yes Contiguous:

Yes

Permitted: Yes Wet Space: No Addition: No Conversion: No

### **1 - Wc**

Dimensions: 3'0" x 7'4"

Area: 22 sq. ft

Counted as Living Area:

Yes

Heated: Yes Finished: Yes Enclosed: Yes Contiguous:

Yes

Permitted: Yes Wet Space: Yes Addition: No Conversion: No