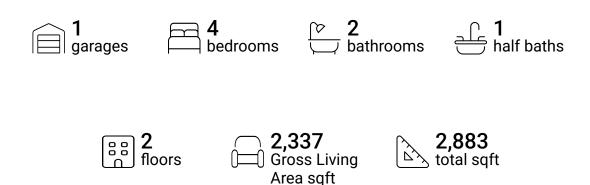

#### **Property Summary**







#### **Room Dimensions**

Floor 1 Total sqft: 1620 Living area: 1074

| #  | Room name      | Dimensions     | Area (sqft) | Counted as Living Area |
|----|----------------|----------------|-------------|------------------------|
| 1  | Foyer          | 7'1" x 12'8"   | 88 sq. ft   | Yes                    |
| 2  | Family Room    | 15'8" x 23'10" | 326 sq. ft  | Yes                    |
| 3  | Kitchen        | 11'9" x 12'8"  | 147 sq. ft  | Yes                    |
| 4  | Dining Area    | 11'9" x 8'1"   | 95 sq. ft   | Yes                    |
| 5  | Screened Porch | 11'3" x 9'2"   | 103 sq. ft  | No                     |
| 6  | Garage         | 19'11" x 22'7" | 406 sq. ft  | No                     |
| 7  | Living Room    | 10'9" x 10'3"  | 111 sq. ft  | Yes                    |
| 8