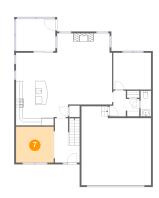

## Floor 1 - Living Room

Dimensions: 10'9" x 10'3"

Area: 111 sq. ft

Counted as Living Area:

Yes

Heated: Yes Finished: Yes Enclosed: Yes

**Contiguous:** 

Yes

Permitted: Yes Wet Space: No Addition: No Conversion: No