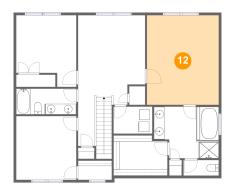

### 12 Floor 2 - Primary Bedroom

Dimensions: 13'8" x 17'1"

Area: 234 sq. ft

Counted as Living Area:

Yes

Heated: Yes Finished: Yes Enclosed: Yes Contiguous:

Yes

Permitted: Yes Wet Space: No Addition: No Conversion: No