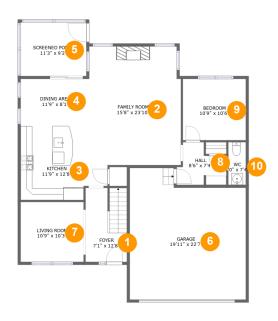

#### **Room Dimensions**

Floor 1 Total sqft: 1620 Living area: 1074

| #  | Room name      | Dimensions     | Area (sqft) | Counted as Living Area |
|----|----------------|----------------|-------------|------------------------|
| 1  | Foyer          | 7'1" x 12'8"   | 88 sq. ft   | Yes                    |
| 2  | Family Room    | 15'8" x 23'10" | 326 sq. ft  | Yes                    |
| 3  | Kitchen        | 11'9" x 12'8"  | 147 sq. ft  | Yes                    |
| 4  | Dining Area    | 11'9" x 8'1"   | 95 sq. ft   | Yes                    |
| 5  | Screened Porch | 11'3" x 9'2"   | 103 sq. ft  | No                     |
| 6  | Garage         | 19'11" x 22'7" | 406 sq. ft  | No                     |
| 7  | Living Room    | 10'9" x 10'3"  | 111 sq. ft  | Yes                    |
| 8  | Hall           | 8'6" x 7'4"    | 48 sq. ft   | Yes                    |
| 9  | Bedroom        | 10'9" x 10'6"  | 113 sq. ft  | Yes                    |
| 10 | Wc             | 3'0" x 7'4"    | 22 sq. ft   | Yes                    |

## 1 - Foyer

**Dimensions:** 7'1" x 12'8" **Area:** 88 sq. ft

Counted as Living Area:

Yes

Heated: Yes Finished: Yes Enclosed: Yes Contiguous:

Yes

Permitted: Yes Wet Space: No Addition: No Conversion: No

### 2 Floor 1 - Family Room

Dimensions: 15'8" x 23'10"

Area: 326 sq. ft

Counted as Living Area:

Yes

Heated: Yes Finished: Yes Enclosed: Yes Contiguous:

Yes

3 Floor 1 - Kitchen

**Dimensions**: 11'9" x 12'8" **Area**: 147 sq. ft

Counted as Living Area:

Yes

Heated: Yes Finished: Yes Enclosed: Yes Contiguous:

Yes

Permitted: Yes Wet Space: No Addition: No Conversion: No

## 4 Floor 1 - Dining Area

Dimensions: 11'9" x 8'1"

Area: 95 sq. ft

Counted as Living Area:

Yes

Heated: Yes Finished: Yes Enclosed: Yes Contiguous:

Yes

Permitted: Yes Wet Space: No Addition: No Conversion: No

### 5 Floor 1 - Screened Porch

Dimensions: 11'3" x 9'2"

Area: 103 sq. ft

Counted as Living Area: No

Heated: No Finished: Yes Enclosed: No Contiguous: Yes Permitted: Yes Wet Space: No Addition: No Conversion: No

## 6 Floor 1 - Garage

Dimensions: 19'11" x 22'7"

Area: 406 sq. ft

Counted as Living Area: No

Heated: No Finished: No Enclosed: Yes Contiguous: Yes Permitted: Yes Wet Space: No Addition: No Conversion: No

## Floor 1 - Living Room

Dimensions: 10'9" x 10'3"

Area: 111 sq. ft

Counted as Living Area:

Yes

Heated: Yes Finished: Yes Enclosed: Yes

**Contiguous:** 

Yes

Permitted: Yes Wet Space: No Addition: No Conversion: No

### Floor 1 - Hall

Dimensions: 8'6" x 7'4"

Area: 48 sq. ft

Counted as Living Area:

Yes

Heated: Yes Finished: Yes Enclosed: Yes Contiguous: Yes

**Dimensions**: 10'9" x 10'6" **Area**: 113 sq. ft

Counted as Living Area:

Yes

Heated: Yes Finished: Yes Enclosed: Yes Contiguous:

Yes

Permitted: Yes Wet Space: No Addition: No Conversion: No

### **1 - Wc**

Dimensions: 3'0" x 7'4"

Area: 22 sq. ft

Counted as Living Area:

Yes

Heated: Yes Finished: Yes Enclosed: Yes Contiguous:

Yes

Permitted: Yes Wet Space: Yes Addition: No Conversion: No