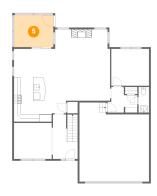

## 1 - Foyer

**Dimensions:** 7'1" x 12'8" **Area:** 88 sq. ft

Counted as Living Area:

Yes

Heated: Yes Finished: Yes Enclosed: Yes Contiguous:

Yes

Permitted: Yes Wet Space: No Addition: No Conversion: No