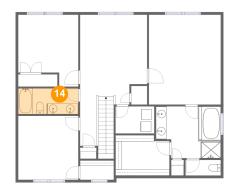

### 4 Floor 2 - Bath

Dimensions: 11'5" x 4'11"

Area: 56 sq. ft

Counted as Living Area:

Yes

Heated: Yes Finished: Yes Enclosed: Yes Contiguous:

Yes