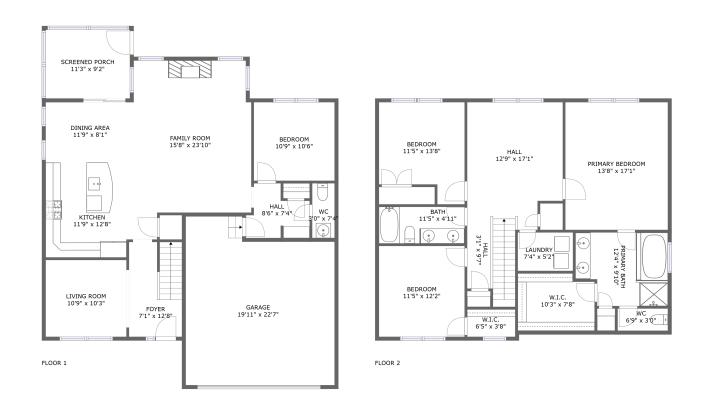

#### **Room Dimensions**

Floor 1 Total sqft: 1620 Living area: 1074

| #  | Room name      | Dimensions     | Area (sqft) | Counted as Living Area |
|----|----------------|----------------|-------------|------------------------|
| 1  | Foyer          | 7'1" x 12'8"   | 88 sq. ft   | Yes                    |
| 2  | Family Room    | 15'8" x 23'10" | 326 sq. ft  | Yes                    |
| 3  | Kitchen        | 11'9" x 12'8"  | 147 sq. ft  | Yes                    |
| 4  | Dining Area    | 11'9" x 8'1"   | 95 sq. ft   | Yes                    |
| 5  | Screened Porch | 11'3" x 9'2"   | 103 sq. ft  | No                     |
| 6  | Garage         | 19'11" x 22'7" | 406 sq. ft  | No                     |
| 7  | Living Room    | 10'9" x 10'3"  | 111 sq. ft  | Yes                    |
| 8  | Hall           | 8'6" x 7'4"    | 48 sq. ft   | Yes                    |
| 9  | Bedroom        | 10'9" x 10'6"  | 113 sq. ft  | Yes                    |
| 10 | Wc             | 3'0" x 7'4"    | 22 sq. ft   | Yes                    |

#### **Room Dimensions**

Floor 2 Total sqft: 1263 Living area: 1263

| #  | Room name       | Dimensions    | Area (sqft) | Counted as Living Area |
|----|-----------------|---------------|-------------|------------------------|
| 11 | Primary Bath    | 12'4" x 9'10" | 111 sq. ft  | Yes                    |
| 12 | Primary Bedroom | 13'8" x 17'1" | 234 sq. ft  | Yes                    |
| 13 | Wc              | 6'9" x 3'0"   | 20 sq. ft   | Yes                    |
| 14 | Bath            | 11'5" x 4'11" | 56 sq. ft   | Yes                    |
| 15 | Bedroom         | 11'5" x 12'2" | 139 sq. ft  | Yes                    |
| 16 | Hall            | 3'1" x 9'7"   | 33 sq. ft   | Yes                    |
| 17 | W.i.c.          | 6'5" x 3'8"   | 24 sq. ft   | Yes                    |
| 18 | Hall            | 12'9" x 17'1" | 229 sq. ft  | Yes                    |
| 19 | Laundry         | 7'4" x 5'2"   | 38 sq. ft   | Yes                    |
| 20 | W.i.c.          | 10'3" x 7'8"  | 75 sq. ft   | Yes                    |
| 21 | Bedroom         | 11'5" x 13'8" | 135 sq. ft  | Yes                    |