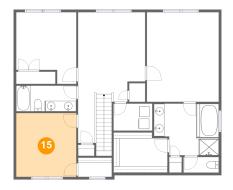

#### Floor 2 - Bedroom

Dimensions: 11'5" x 12'2"

Area: 139 sq. ft

**Counted as Living Area:** 

Yes

Heated: Yes Finished: Yes Enclosed: Yes Contiguous:

Yes

Permitted: Yes Wet Space: No Addition: No Conversion: No