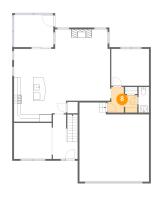

### Floor 1 - Hall

Dimensions: 8'6" x 7'4"

Area: 48 sq. ft

Counted as Living Area:

Yes

Heated: Yes Finished: Yes Enclosed: Yes Contiguous: Yes

**Dimensions**: 10'9" x 10'6" **Area**: 113 sq. ft

Counted as Living Area:

Yes

Heated: Yes Finished: Yes Enclosed: Yes Contiguous:

Yes

Permitted: Yes Wet Space: No Addition: No Conversion: No