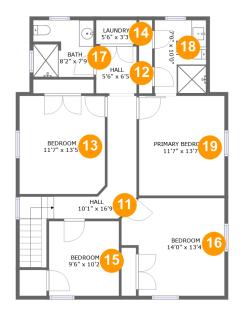

#### **Room dimensions**

Floor 3 Total sqft: 1069 Living area: 1069

| #  |         | Dimensions    | sqft       | Counted as living area |
|----|---------|---------------|------------|------------------------|
| 11 | Hall    | 10'1" x 16'9" | 124 sq. ft | Yes                    |
| 12 | Hall    | 5'6" x 6'5"   | 35 sq. ft  | Yes                    |
| 13 | Bedroom | 11'7" x 13'5" | 155 sq. ft | Yes                    |
| 14 | Utility | 5'6" x 3'3"   | 18 sq. ft  | Yes                    |
| 15 | Bedroom | 9'6" x 10'2"  | 97 sq. ft  | Yes                    |
| 16 | Bedroom | 14'0" x 13'4" | 167 sq. ft | Yes                    |
| 17 | Bath    | 8'2" x 7'9"   | 62 sq. ft  | Yes                    |
| 18 | Bath    | 7'0" x 10'0"  | 70 sq. ft  | Yes                    |
| 19 | Bedroom | 11'7" x 13'7" | 158 sq. ft | Yes                    |

### Floor 3 - Hall

Dimensions: 10'1" x 16'9"

Area: 124 sq. ft

Counted as living area: Yes

## Ploor 3 - Hall

**Dimensions:** 5'6" x 6'5"

Area: 35 sq. ft

Counted as living area: Yes

Heated: Yes Finished: Yes Enclosed: Yes Contiguous: Yes Permitted: Yes Wet space: No Addition: No Conversion: No

### 13 Floor 3 - Bedroom

Dimensions: 11'7" x 13'5"

Area: 155 sq. ft

Counted as living area: Yes

Heated: Yes Finished: Yes Enclosed: Yes Contiguous: Yes Permitted: Yes Wet space: No Addition: No Conversion: No

### Floor 3 - Utility

Dimensions: 5'6" x 3'3"

Area: 18 sq. ft

Counted as living area: Yes

### 6 Floor 3 - Bedroom

Dimensions: 9'6" x 10'2" Area: 97 sq. ft

Counted as living area: Yes

Heated: Yes Finished: Yes Enclosed: Yes Contiguous: Yes Permitted: Yes Wet space: No Addition: No Conversion: No

#### 6 Floor 3 - Bedroom

Dimensions: 14'0" x 13'4"

Area: 167 sq. ft

Counted as living area: Yes

Heated: Yes Finished: Yes Enclosed: Yes Contiguous: Yes Permitted: Yes Wet space: No Addition: No Conversion: No

### Floor 3 - Bath

Dimensions: 8'2" x 7'9"

Area: 62 sq. ft

Counted as living area: Yes

#### Floor 3 - Bath

**Dimensions:** 7'0" x 10'0" **Area:** 70 sq. ft

Counted as living area: Yes

Heated: Yes Finished: Yes Enclosed: Yes Contiguous: Yes Permitted: Yes Wet space: Yes Addition: No Conversion: No

Dimensions: 11'7" x 13'7"

**Area:** 158 sq. ft

Counted as living area: Yes