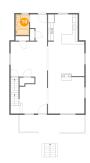

Heated: Yes Finished: Yes Enclosed: Yes Contiguous: Yes Permitted: Yes Wet space: No Addition: No Conversion: No

Floor 2 - Entry

**Dimensions:** 10'5" x 13'11"

**Area:** 170 sq. ft

Counted as living area: Yes