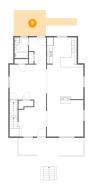

## 2 Floor 2 - Entry

**Dimensions:** 6'6" x 10'4"

Area: 56 sq. ft

Counted as living area: Yes

3 Floor 2 - Kitchen

Dimensions: 11'3" x 10'4"

**Area:** 115 sq. ft

Counted as living area: Yes

Heated: Yes Finished: Yes Enclosed: Yes Contiguous: Yes Permitted: Yes Wet space: No Addition: No Conversion: No

Floor 2 - Entry

**Dimensions:** 10'5" x 13'11"

**Area:** 170 sq. ft

Counted as living area: Yes