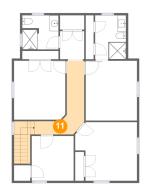

### Floor 3 - Hall

Dimensions: 10'1" x 16'9"

Area: 124 sq. ft

Counted as living area: Yes