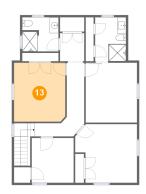

### 13 Floor 3 - Bedroom

Dimensions: 11'7" x 13'5"

Area: 155 sq. ft

Counted as living area: Yes

Heated: Yes Finished: Yes Enclosed: Yes Contiguous: Yes Permitted: Yes Wet space: No Addition: No Conversion: No