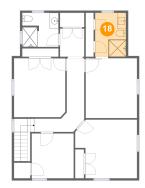

#### Floor 3 - Bath

**Dimensions:** 7'0" x 10'0" **Area:** 70 sq. ft

Counted as living area: Yes

Heated: Yes Finished: Yes Enclosed: Yes Contiguous: Yes Permitted: Yes Wet space: Yes Addition: No Conversion: No