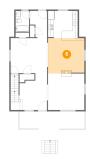

Heated: Yes Finished: Yes Enclosed: Yes Contiguous: Yes Permitted: Yes Wet space: No Addition: No Conversion: No

5 Floor 2 - Outdoor

Dimensions: 23'11" x 9'9"

Area: 153 sq. ft

Counted as living area: No

6 Floor 2 - Dining Room

**Dimensions:** 13'9" x 13'5"

**Area:** 183 sq. ft

Counted as living area: Yes

Heated: Yes Finished: Yes Enclosed: Yes Contiguous: Yes Permitted: Yes Wet space: No Addition: No Conversion: No