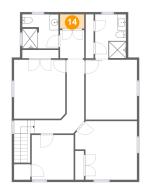

### Floor 3 - Utility

Dimensions: 5'6" x 3'3"

Area: 18 sq. ft

Counted as living area: Yes