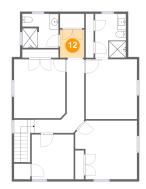

## Ploor 3 - Hall

**Dimensions:** 5'6" x 6'5"

Area: 35 sq. ft

Counted as living area: Yes

Heated: Yes Finished: Yes Enclosed: Yes Contiguous: Yes Permitted: Yes Wet space: No Addition: No Conversion: No