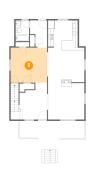

## 2 Floor 2 - Entry

**Dimensions:** 6'6" x 10'4"

Area: 56 sq. ft

Counted as living area: Yes

3 Floor 2 - Kitchen

Dimensions: 11'3" x 10'4"

**Area:** 115 sq. ft

Counted as living area: Yes