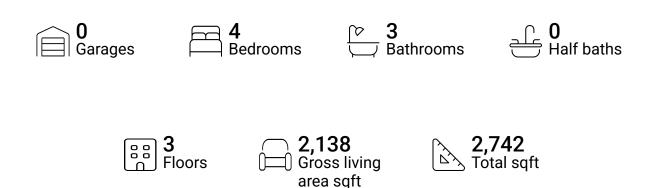

### **Property summary**







#### **Room dimensions**

Floor 1 Total sqft: 209 Living area: 0

| # |          | Dimensions    | sqft       | Counted as living area |
|---|----------|---------------|------------|------------------------|
| 1 | Basement | 11'4" x 17'7" | 200 sq. ft | No                     |





#### **Room dimensions**

Floor 2 Total sqft: 1464 Living area: 1069

| #  |             | Dimensions     | sqft       | Counted as living area |
|----|-------------|----------------|------------|------------------------|
| 2  | Entry       | 6'6" x 10'4"   | 56 sq. ft  | Yes                    |
| 3  | Kitchen     | 11'3" x 10'4"  | 115 sq. ft | Yes                    |
| 4  | Entry       | 10'5" x 13'11" | 170 sq. ft | Yes                    |
| 5  | Outdoor     | 23'11" x 9'9"  | 153 sq. ft | No