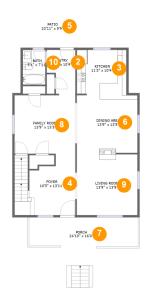

#### **Room dimensions**

Floor 2 Total sqft: 1464 Living area: 1069

| #  |             | Dimensions     | sqft       | Counted as living area |
|----|-------------|----------------|------------|------------------------|
| 2  | Entry       | 6'6" x 10'4"   | 56 sq. ft  | Yes                    |
| 3  | Kitchen     | 11'3" x 10'4"  | 115 sq. ft | Yes                    |
| 4  | Entry       | 10'5" x 13'11" | 170 sq. ft | Yes                    |
| 5  | Outdoor     | 23'11" x 9'9"  | 153 sq. ft | No                     |
| 6  | Dining Room | 13'9" x 13'5"  | 183 sq. ft | Yes                    |
| 7  | Outdoor     | 24'10" x 16'0" | 244 sq. ft | No                     |
| 8  | Living Room | 13'9" x 13'3"  | 184 sq. ft | Yes                    |
| 9  | Living Room | 13'9" x 13'9"  | 190 sq. ft | Yes                    |
| 10 | Bath        | 5'1" x 7'11"   | 40 sq. ft  | Yes                    |

## 2 Floor 2 - Entry

**Dimensions:** 6'6" x 10'4"

Area: 56 sq. ft

Counted as living area: Yes

3 Floor 2 - Kitchen

Dimensions: 11'3" x 10'4"

**Area:** 115 sq. ft

Counted as living area: Yes

Heated: Yes Finished: Yes Enclosed: Yes Contiguous: Yes Permitted: Yes Wet space: No Addition: No Conversion: No

Floor 2 - Entry

**Dimensions:** 10'5" x 13'11"

**Area:** 170 sq. ft

Counted as living area: Yes

Heated: Yes Finished: Yes Enclosed: Yes Contiguous: Yes Permitted: Yes Wet space: No Addition: No Conversion: No

5 Floor 2 - Outdoor

Dimensions: 23'11" x 9'9"

Area: 153 sq. ft

Counted as living area: No

6 Floor 2 - Dining Room

**Dimensions:** 13'9" x 13'5"

**Area:** 183 sq. ft

Counted as living area: Yes

Heated: Yes Finished: Yes Enclosed: Yes Contiguous: Yes Permitted: Yes Wet space: No Addition: No Conversion: No

### Floor 2 - Outdoor

Dimensions: 24'10" x 16'0"

Area: 244 sq. ft

Counted as living area: No

Heated: No Finished: Yes Enclosed: No Contiguous: Yes Permitted: Yes Wet space: No Addition: No Conversion: No

## Floor 2 - Living Room

Dimensions: 13'9" x 13'3"

Area: 184 sq. ft

Counted as living area: Yes

## Floor 2 - Living Room

**Dimensions**: 13'9" x 13'9"

**Area:** 190 sq. ft

Counted as living area: Yes

Heated: Yes Finished: Yes Enclosed: Yes Contiguous: Yes Permitted: Yes Wet space: No Addition: No Conversion: No

### Floor 2 - Bath

**Dimensions**: 5'1" x 7'11"

Area: 40 sq. ft

Counted as living area: Yes

Heated: Yes Finished: Yes Enclosed: Yes Contiguous: Yes Permitted: Yes Wet space: Yes Addition: No Conversion: No