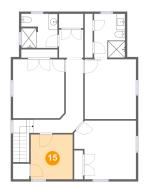

### 6 Floor 3 - Bedroom

Dimensions: 9'6" x 10'2" Area: 97 sq. ft

Counted as living area: Yes

Heated: Yes Finished: Yes Enclosed: Yes Contiguous: Yes Permitted: Yes Wet space: No Addition: No Conversion: No