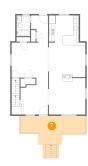

### Floor 2 - Outdoor

Dimensions: 24'10" x 16'0"

Area: 244 sq. ft

Counted as living area: No

Heated: No Finished: Yes Enclosed: No Contiguous: Yes Permitted: Yes Wet space: No Addition: No Conversion: No