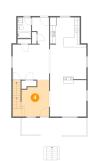

### 1 - Basement

**Dimensions**: 11'4" x 17'7" **Area**: 200 sq. ft

Counted as living area: No

Heated: Yes Finished: Yes Enclosed: Yes Contiguous: Yes Permitted: Yes Wet space: No Addition: No Conversion: No