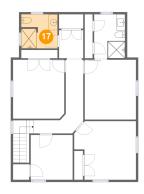

### Floor 3 - Bath

Dimensions: 8'2" x 7'9"

Area: 62 sq. ft

Counted as living area: Yes