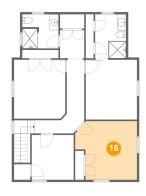

#### 6 Floor 3 - Bedroom

Dimensions: 14'0" x 13'4"

Area: 167 sq. ft

Counted as living area: Yes

Heated: Yes Finished: Yes Enclosed: Yes Contiguous: Yes Permitted: Yes Wet space: No Addition: No Conversion: No