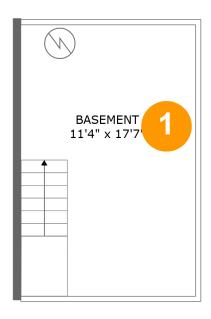

#### **Room dimensions**

Floor 1 Total sqft: 209 Living area: 0

| # |          | Dimensions    | sqft       | Counted as living area |
|---|----------|---------------|------------|------------------------|
| 1 | Basement | 11'4" x 17'7" | 200 sq. ft | No                     |

### 1 - Basement

**Dimensions**: 11'4" x 17'7" **Area**: 200 sq. ft

Counted as living area: No

Heated: Yes Finished: Yes Enclosed: Yes Contiguous: Yes Permitted: Yes Wet space: No Addition: No Conversion: No