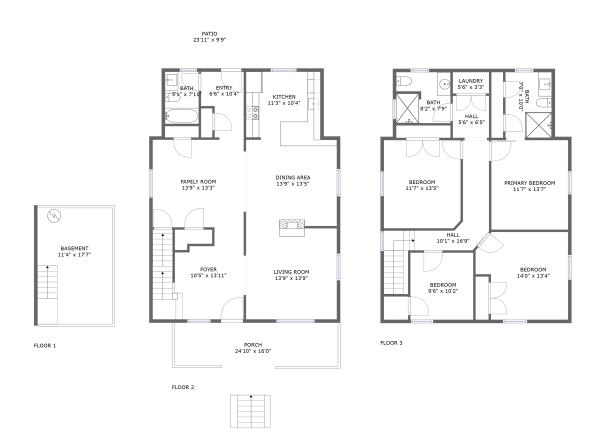

#### **Room dimensions**

Floor 2 Total sqft: 1464 Living area: 1069

| #  |             | Dimensions     | sqft       | Counted as living area |
|----|-------------|----------------|------------|------------------------|
| 2  | Entry       | 6'6" x 10'4"   | 56 sq. ft  | Yes                    |
| 3  | Kitchen     | 11'3" x 10'4"  | 115 sq. ft | Yes                    |
| 4  | Entry       | 10'5" x 13'11" | 170 sq. ft | Yes                    |
| 5  | Outdoor     | 23'11" x 9'9"  | 153 sq. ft | No                     |
| 6  | Dining Room | 13'9" x 13'5"  | 183 sq. ft | Yes                    |
| 7  | Outdoor     | 24'10" x 16'0" | 244 sq. ft | No                     |
| 8  | Living Room | 13'9" x 13'3"  | 184 sq. ft | Yes                    |
| 9  | Living Room | 13'9" x 13'9"  | 190 sq. ft | Yes                    |
| 10 | Bath        | 5'1" x 7'11"   | 40 sq. ft  | Yes                    |

#### **Room dimensions**

Floor 3 Total sqft: 1069 Living area: 1069

| #  |         | Dimensions    | sqft       | Counted as living area |
|----|---------|---------------|------------|------------------------|
| 11 | Hall    | 10'1" x 16'9" | 124 sq. ft | Yes                    |
| 12 | Hall    | 5'6" x 6'5"   | 35 sq. ft  | Yes                    |
| 13 | Bedroom | 11'7" x 13'5" | 155 sq. ft | Yes                    |
| 14 | Utility | 5'6" x 3'3"   | 18 sq. ft  | Yes                    |
| 15 | Bedroom | 9'6" x 10'2"  | 97 sq. ft  | Yes                    |
| 16 | Bedroom | 14'0" x 13'4" | 167 sq. ft | Yes                    |
| 17 | Bath    | 8'2" x 7'9"   | 62 sq. ft  | Yes                    |
| 18 | Bath    | 7'0" x 10'0"  | 70 sq. ft  | Yes                    |
| 19 | Bedroom | 11'7" x 13'7" | 158 sq. ft | Yes                    |