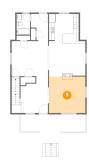

### Floor 3 - Hall

Dimensions: 10'1" x 16'9"

Area: 124 sq. ft

Counted as living area: Yes