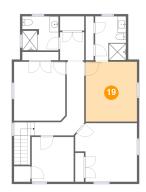

x 3'3"

Area: 18 sq. ft

Counted as living area: Yes



### 6 Floor 3 - Bedroom



Dimensions: 9'6" x 10'2" Area: 97 sq. ft

Counted as living area: Yes

Heated: Yes Finished: Yes Enclosed: Yes Contiguous: Yes Permitted: Yes Wet space: No Addition: No Conversion: No

#### 6 Floor 3 - Bedroom



Dimensions: 14'0" x 13'4"

Area: 167 sq. ft

Counted as living area: Yes

Heated: Yes Finished: Yes Enclosed: Yes Contiguous: Yes Permitted: Yes Wet space: No Addition: No Conversion: No

### Floor 3 - Bath



Dimensions: 8'2" x 7'9"

Area: 62 sq. ft

Counted as living area: Yes





#### Floor 3 - Bath



**Dimensions:** 7'0" x 10'0" **Area:** 70 sq. ft

Counted as living area: Yes

Heated: Yes Finished: Yes Enclosed: Yes Contiguous: Yes Permitted: Yes Wet space: Yes Addition: No Conversion: No





Dimensions: 11'7" x 13'7"

**Area:** 158 sq. ft

Counted as living area: Yes