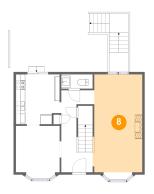

# Floor 2 - Living Room

Dimensions: 10'8" x 21'0"

Area: 219 sq. ft

Counted as living area: Yes