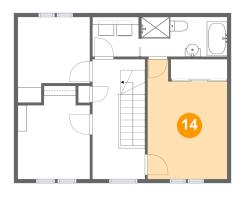

# Floor 3 - Bedroom

**Dimensions**: 9'4" x 12'1" **Area**: 100 sq. ft

Counted as living area: Yes

Heated: Yes Finished: Yes Enclosed: Yes Contiguous: Yes Permitted: Yes Wet space: No Addition: No Conversion: No