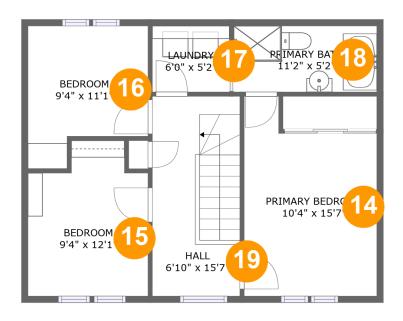

### **Room dimensions**

Floor 3 Total sqft: 620 Living area: 620

| #  |                 | Dimensions    | sqft       | Counted as living area |
|----|-----------------|---------------|------------|------------------------|
| 14 | Primary Bedroom | 10'4" x 15'7" | 138 sq. ft | Yes                    |
| 15 | Bedroom         | 9'4" x 12'1"  | 100 sq. ft | Yes                    |
| 16 | Bedroom         | 9'4" x 11'1"  | 88 sq. ft  | Yes                    |
| 17 | Laundry         | 6'0" x 5'2"   | 31 sq. ft  | Yes                    |
| 18 | Primary Bath    | 11'2" x 5'2"  | 57 sq. ft  | Yes                    |
| 19 | Hall            | 6'10" x 15'7" | 106 sq. ft | Yes                    |

# Floor 3 - Primary Bedroom

Dimensions: 10'4" x 15'7"

Area: 138 sq. ft

Counted as living area: Yes

# Floor 3 - Bedroom

**Dimensions**: 9'4" x 12'1" **Area**: 100 sq. ft

Counted as living area: Yes

Heated: Yes Finished: Yes Enclosed: Yes Contiguous: Yes Permitted: Yes Wet space: No Addition: No Conversion: No

# 6 Floor 3 - Bedroom

Dimensions: 9'4" x 11'1"

Area: 88 sq. ft

Counted as living area: Yes

Heated: Yes Finished: Yes Enclosed: Yes Contiguous: Yes Permitted: Yes Wet space: No Addition: No Conversion: No

# Floor 3 - Laundry

Dimensions: 6'0" x 5'2"

Area: 31 sq. ft

Counted as living area: Yes

# <sup>10</sup> Floor 3 - Primary Bath

Dimensions: 11'2" x 5'2"

Area: 57 sq. ft

Counted as living area: Yes

Heated: Yes Finished: Yes Enclosed: Yes Contiguous: Yes Permitted: Yes Wet space: Yes Addition: No Conversion: No

# Floor 3 - Hall

**Dimensions:** 6'10" x 15'7"

**Area:** 106 sq. ft

Counted as living area: Yes