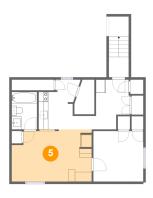

# 5 Floor 1 - Sitting Room

Dimensions: 16'6" x 10'9"

Area: 167 sq. ft

Counted as living area: Yes