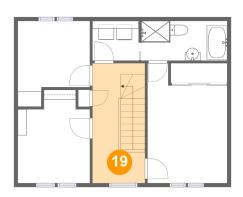

# Floor 3 - Hall

**Dimensions:** 6'10" x 15'7"

**Area:** 106 sq. ft

Counted as living area: Yes