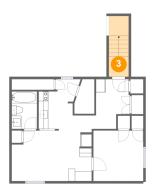

# 5 Floor 1 - Sitting Room

Dimensions: 16'6" x 10'9"

Area: 167 sq. ft

Counted as living area: Yes