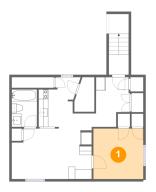

# 3 Floor 1 - Patio

Dimensions: 4'1" x 12'6"

Area: 51 sq. ft

Counted as living area: No

Heated: No Finished: Yes Enclosed: No Contiguous: Yes Permitted: Yes Wet space: No Addition: No Conversion: No