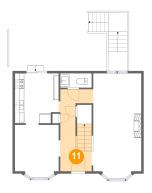

# Ploor 2 - Patio

Dimensions: 20'2" x 12'6"

Area: 309 sq. ft

Counted as living area: No

Heated: No Finished: Yes Enclosed: No Contiguous: Yes Permitted: Yes Wet space: No Addition: No Conversion: No