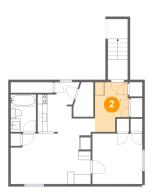

# 4 Floor 1 - Kitchen

Dimensions: 11'10" x 10'3"

Area: 80 sq. ft

Counted as living area: Yes

Heated: Yes Finished: Yes Enclosed: Yes Contiguous: Yes Permitted: Yes Wet space: No Addition: No Conversion: No