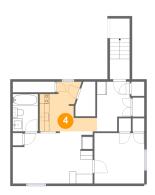

# 6 Floor 1 - Bath

**Dimensions:** 5'3" x 7'9"

Area: 40 sq. ft

Counted as living area: Yes

Heated: Yes Finished: Yes Enclosed: Yes Contiguous: Yes Permitted: Yes Wet space: Yes Addition: No Conversion: No