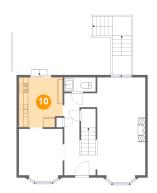

# Floor 2 - Foyer

Dimensions: 6'9" x 17'7"

Area: 104 sq. ft

Counted as living area: Yes