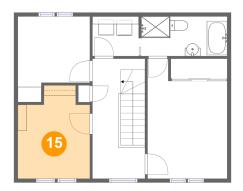

# 6 Floor 3 - Bedroom

Dimensions: 9'4" x 11'1"

Area: 88 sq. ft

Counted as living area: Yes

Heated: Yes Finished: Yes Enclosed: Yes Contiguous: Yes Permitted: Yes Wet space: No Addition: No Conversion: No