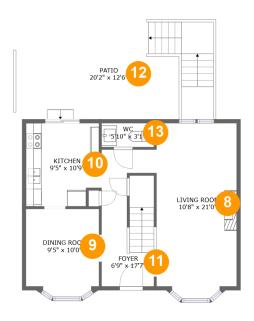

### **Room dimensions**

Floor 2 Total sqft: 946 Living area: 620

| #  |             | Dimensions    | sqft       | Counted as living area |
|----|-------------|---------------|------------|------------------------|
| 8  | Living Room | 10'8" x 21'0" | 219 sq. ft | Yes                    |
| 9  | Dining Room | 9'5" x 10'0"  | 94 sq. ft  | Yes                    |
| 10 | Kitchen     | 9'5" x 10'9"  | 97 sq. ft  | Yes                    |
| 11 | Foyer       | 6'9" x 17'7"  | 104 sq. ft | Yes                    |
| 12 | Patio       | 20'2" x 12'6" | 309 sq. ft | No                     |
| 13 | WC          | 5'10" x 3'1"  | 21 sq. ft  | Yes                    |

# Floor 2 - Living Room

Dimensions: 10'8" x 21'0"

Area: 219 sq. ft

Counted as living area: Yes

# Floor 2 - Dining Room

**Dimensions:** 9'5" x 10'0"

Area: 94 sq. ft

Counted as living area: Yes

Heated: Yes Finished: Yes Enclosed: Yes Contiguous: Yes Permitted: Yes Wet space: No Addition: No Conversion: No

# Floor 2 - Kitchen

**Dimensions**: 9'5" x 10'9"

Area: 97 sq. ft

Counted as living area: Yes

Heated: Yes Finished: Yes Enclosed: Yes Contiguous: Yes Permitted: Yes Wet space: No Addition: No Conversion: No

# Floor 2 - Foyer

Dimensions: 6'9" x 17'7"

Area: 104 sq. ft

Counted as living area: Yes

# Ploor 2 - Patio

Dimensions: 20'2" x 12'6"

Area: 309 sq. ft

Counted as living area: No

Heated: No Finished: Yes Enclosed: No Contiguous: Yes Permitted: Yes Wet space: No Addition: No Conversion: No

# Floor 2 - WC

**Dimensions:** 5'10" x 3'1"

Area: 21 sq. ft

Counted as living area: Yes

Heated: Yes Finished: Yes Enclosed: Yes Contiguous: Yes Permitted: Yes Wet space: Yes Addition: No Conversion: No