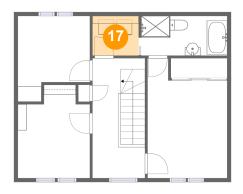

# Floor 3 - Laundry

Dimensions: 6'0" x 5'2"

Area: 31 sq. ft

Counted as living area: Yes