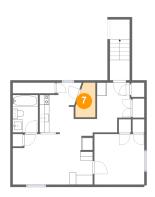

# Floor 1 - Pantry

Dimensions: 4'2" x 7'2"

Area: 25 sq. ft

Counted as living area: Yes

Heated: Yes Finished: Yes Enclosed: Yes Contiguous: Yes Permitted: Yes Wet space: No Addition: No Conversion: No