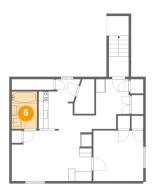

# 6 Floor 1 - Bath

**Dimensions:** 5'3" x 7'9"

Area: 40 sq. ft

Counted as living area: Yes

Heated: Yes Finished: Yes Enclosed: Yes Contiguous: Yes Permitted: Yes Wet space: Yes Addition: No Conversion: No