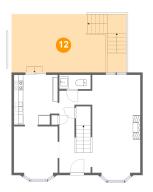

# Floor 2 - WC

**Dimensions:** 5'10" x 3'1"

Area: 21 sq. ft

Counted as living area: Yes

Heated: Yes Finished: Yes Enclosed: Yes Contiguous: Yes Permitted: Yes Wet space: Yes Addition: No Conversion: No