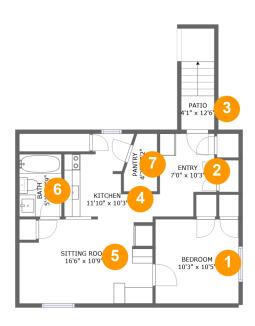

### **Room dimensions**

Floor 1 Total sqft: 684 Living area: 633

| # |              | Dimensions     | sqft       | Counted as living area |
|---|--------------|----------------|------------|------------------------|
| 1 | Bedroom      | 10'3" x 10'5"  | 107 sq. ft | Yes                    |
| 2 | Entry        | 7'0" x 10'3"   | 62 sq. ft  | Yes                    |
| 3 | Patio        | 4'1" x 12'6"   | 51 sq. ft  | No                     |
| 4 | Kitchen      | 11'10" x 10'3" | 80 sq. ft  | Yes                    |
| 5 | Sitting Room | 16'6" x 10'9"  | 167 sq. ft | Yes                    |
| 6 | Bath         | 5'3" x 7'9"    | 40 sq. ft  | Yes                    |
| 7 | Pantry       | 4'2" x 7'2"    | 25 sq. ft  | Yes                    |

# Floor 1 - Bedroom

Dimensions: 10'3" x 10'5" **Area:** 107 sq. ft

Counted as living area: Yes

Finished: Yes Enclosed: Yes Contiguous: Yes Permitted: Yes Wet space: No Addition: No

Floor 1 - Entry

**Dimensions:** 7'0" x 10'3"

Area: 62 sq. ft

Counted as living area: Yes

# 3 Floor 1 - Patio

Dimensions: 4'1" x 12'6"

Area: 51 sq. ft

Counted as living area: No

Heated: No Finished: Yes Enclosed: No Contiguous: Yes Permitted: Yes Wet space: No Addition: No Conversion: No

# 4 Floor 1 - Kitchen

Dimensions: 11'10" x 10'3"

Area: 80 sq. ft

Counted as living area: Yes

Heated: Yes Finished: Yes Enclosed: Yes Contiguous: Yes Permitted: Yes Wet space: No Addition: No Conversion: No

# 5 Floor 1 - Sitting Room

Dimensions: 16'6" x 10'9"

Area: 167 sq. ft

Counted as living area: Yes

# 6 Floor 1 - Bath

**Dimensions:** 5'3" x 7'9"

Area: 40 sq. ft

Counted as living area: Yes

Heated: Yes Finished: Yes Enclosed: Yes Contiguous: Yes Permitted: Yes Wet space: Yes Addition: No Conversion: No

# Floor 1 - Pantry

Dimensions: 4'2" x 7'2"

Area: 25 sq. ft

Counted as living area: Yes

Heated: Yes Finished: Yes Enclosed: Yes Contiguous: Yes Permitted: Yes Wet space: No Addition: No Conversion: No