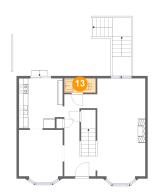

# Floor 3 - Primary Bedroom

Dimensions: 10'4" x 15'7"

Area: 138 sq. ft

Counted as living area: Yes