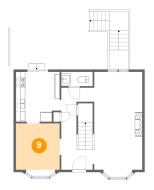

# Floor 2 - Dining Room

**Dimensions:** 9'5" x 10'0"

Area: 94 sq. ft

Counted as living area: Yes

Heated: Yes Finished: Yes Enclosed: Yes Contiguous: Yes Permitted: Yes Wet space: No Addition: No Conversion: No

# Floor 2 - Kitchen

**Dimensions**: 9'5" x 10'9"

Area: 97 sq. ft

Counted as living area: Yes

Heated: Yes Finished: Yes Enclosed: Yes Contiguous: Yes Permitted: Yes Wet space: No Addition: No Conversion: No