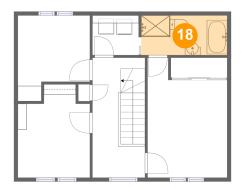

# <sup>10</sup> Floor 3 - Primary Bath

Dimensions: 11'2" x 5'2"

Area: 57 sq. ft

Counted as living area: Yes

Heated: Yes Finished: Yes Enclosed: Yes Contiguous: Yes Permitted: Yes Wet space: Yes Addition: No Conversion: No