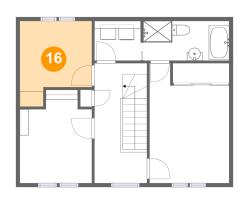

# Floor 3 - Laundry

Dimensions: 6'0" x 5'2"

Area: 31 sq. ft

Counted as living area: Yes