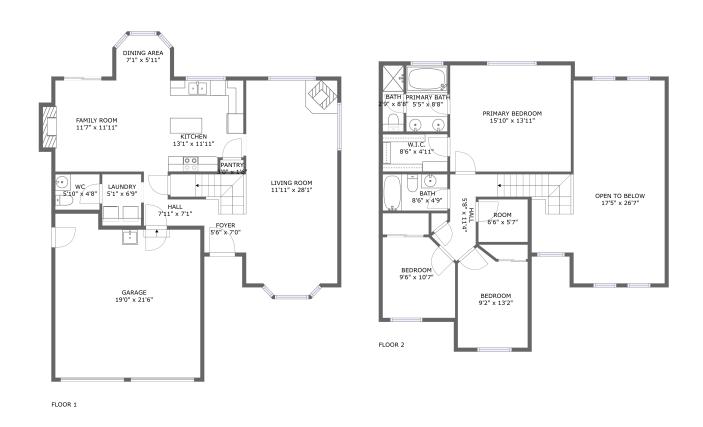

#### **Room Dimensions**

Floor 1 Total sqft: 1337 Living area: 917

| #  | Room name   | Dimensions     | Area (sqft) | Counted as Living Area |
|----|-------------|----------------|-------------|------------------------|
| 1  | Garage      | 19'0" x 21'6"  | 380 sq. ft  | No                     |
| 2  | Living Room | 11'11" x 28'1" | 327 sq. ft  | Yes                    |
| 3  | Pantry      | 3'0" x 1'6"    | 5 sq. ft    | Yes                    |
| 4  | Laundry     | 5'1" x 6'9"    | 34 sq. ft   | Yes                    |
| 5  | Dining Area | 7'1" x 5'11"   | 39 sq. ft   | Yes                    |
| 6  | Hall        | 7'11" x 7'1"   | 39 sq. ft   | Yes                    |
| 7  | Foyer       | 5'6" x 7'0"    | 69 sq. ft   | Yes                    |
| 8  | Kitchen     | 13'1" x 11'11" | 150 sq. ft  | Yes                    |
| 9  | Wc          | 5'10" x 4'8"   | 27 sq. ft   | Yes                    |
| 10 | Family Room | 11'7" x 11'11" | 147 sq. ft  | Yes                    |

#### **Room Dimensions**

Floor 2 Total sqft: 1206 Living area: 827

| #  | Room name       | Dimensions      | Area (sqft) | Counted as Living Area |
|----|-----------------|-----------------|-------------|------------------------|
| 11 | Bath            | 8'6" x 4'9"     | 40 sq. ft   | Yes                    |
| 12 | Open To Below   | 17'5" x 26'7"   | 349 sq. ft  | No                     |
| 13 | W.i.c.          | 8'6" x 4'11"    | 42 sq. ft   | Yes                    |
| 14 | Bedroom         | 9'2" x 13'2"    | 108 sq. ft  | Yes                    |
| 15 | Primary Bedroom | 15'10" x 13'11" | 220 sq. ft  | Yes                    |
| 16 | Primary Bath    | 5'5" x 8'8"     | 47 sq. ft   | Yes                    |
| 17 | Room            | 6'6" x 5'7"     | 36 sq. ft   | Yes                    |
| 18 | Bath            | 2'9" x 8'8"     | 24 sq. ft   | Yes                    |
| 19 | Bedroom         | 9'6" x 10'7"    | 94 sq. ft   | Yes                    |
| 20 | Hall            | 5'8" x 11'4"    | 87 sq. ft   | Yes                    |