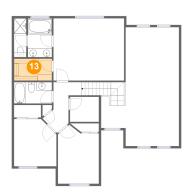

#### 15 Floor 2 - W.i.c.

Dimensions: 8'6" x 4'11"

Area: 42 sq. ft

Counted as Living Area:

Yes

Heated: Yes Finished: Yes Enclosed: Yes

Contiguous:

Yes

Permitted: Yes Wet Space: No Addition: No Conversion: No