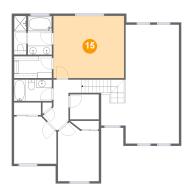

### 15 Floor 2 - Primary Bedroom

Dimensions: 15'10" x 13'11"

Area: 220 sq. ft

**Counted as Living Area:** 

Yes

Heated: Yes Finished: Yes Enclosed: Yes Contiguous:

Yes

Permitted: Yes Wet Space: No Addition: No Conversion: No