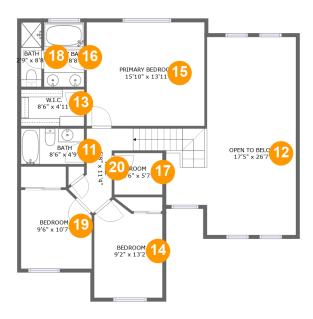

#### **Room Dimensions**

Floor 2 Total sqft: 1206 Living area: 827

| #  | Room name       | Dimensions      | Area (sqft) | Counted as Living Area |
|----|-----------------|-----------------|-------------|------------------------|
| 11 | Bath            | 8'6" x 4'9"     | 40 sq. ft   | Yes                    |
| 12 | Open To Below   | 17'5" x 26'7"   | 349 sq. ft  | No                     |
| 13 | W.i.c.          | 8'6" x 4'11"    | 42 sq. ft   | Yes                    |
| 14 | Bedroom         | 9'2" x 13'2"    | 108 sq. ft  | Yes                    |
| 15 | Primary Bedroom | 15'10" x 13'11" | 220 sq. ft  | Yes                    |
| 16 | Primary Bath    | 5'5" x 8'8"     | 47 sq. ft   | Yes                    |
| 17 | Room            | 6'6" x 5'7"     | 36 sq. ft   | Yes                    |
| 18 | Bath            | 2'9" x 8'8"     | 24 sq. ft   | Yes                    |
| 19 | Bedroom         | 9'6" x 10'7"    | 94 sq. ft   | Yes                    |
| 20 | Hall            | 5'8" x 11'4"    | 87 sq. ft   | Yes                    |