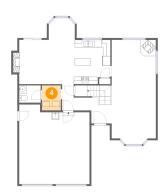

### Floor 1 - Laundry

Dimensions: 5'1" x 6'9"

Area: 34 sq. ft

Counted as Living Area:

Yes

Heated: Yes Finished: Yes Enclosed: Yes Contiguous:

Yes

Permitted: Yes Wet Space: No Addition: No Conversion: No