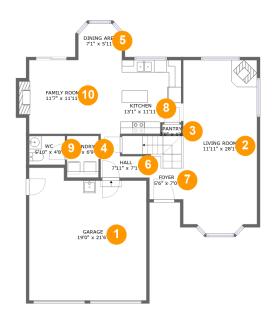

#### **Room Dimensions**

Floor 1 Total sqft: 1337 Living area: 917

| #  | Room name   | Dimensions     | Area (sqft) | Counted as Living Area |
|----|-------------|----------------|-------------|------------------------|
| 1  | Garage      | 19'0" x 21'6"  | 380 sq. ft  | No                     |
| 2  | Living Room | 11'11" x 28'1" | 327 sq. ft  | Yes                    |
| 3  | Pantry      | 3'0" x 1'6"    | 5 sq. ft    | Yes                    |
| 4  | Laundry     | 5'1" x 6'9"    | 34 sq. ft   | Yes                    |
| 5  | Dining Area | 7'1" x 5'11"   | 39 sq. ft   | Yes                    |
| 6  | Hall        | 7'11" x 7'1"   | 39 sq. ft   | Yes                    |
| 7  | Foyer       | 5'6" x 7'0"    | 69 sq. ft   | Yes                    |
| 8  | Kitchen     | 13'1" x 11'11" | 150 sq. ft  | Yes                    |
| 9  | Wc          | 5'10" x 4'8"   | 27 sq. ft   | Yes                    |
| 10 | Family Room | 11'7" x 11'11" | 147 sq. ft  | Yes                    |