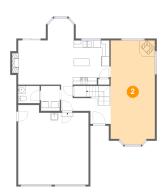

### 2 Floor 1 - Living Room

Dimensions: 11'11" x 28'1"

Area: 327 sq. ft

Counted as Living Area:

Yes

Heated: Yes Finished: Yes Enclosed: Yes Contiguous:

Yes