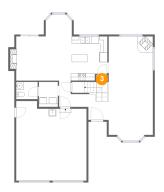

## 3 Floor 1 - Pantry

Dimensions: 3'0" x 1'6" Area: 5 sq. ft

Counted as Living Area:

Yes

Heated: Yes Finished: Yes Enclosed: Yes Contiguous:

Yes

Permitted: Yes Wet Space: No Addition: No Conversion: No