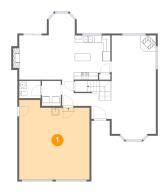

## 1 - Garage

Dimensions: 19'0" x 21'6"

**Area:** 380 sq. ft

Counted as Living Area: No

Heated: No Finished: No Enclosed: Yes Contiguous: Yes Permitted: Yes Wet Space: No Addition: No Conversion: No