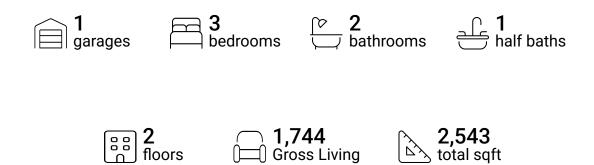

#### **Property Summary**



Area sqft





#### **Room Dimensions**

Floor 1 Total sqft: 1337 Living area: 917

| #  | Room name   | Dimensions     | Area (sqft) | Counted as Living Area |
|----|-------------|----------------|-------------|------------------------|
| 1  | Garage      | 19'0" x 21'6"  | 380 sq. ft  | No                     |
| 2  | Living Room | 11'11" x 28'1" | 327 sq. ft  | Yes                    |
| 3  | Pantry      | 3'0" x 1'6"    | 5 sq. ft    | Yes                    |
| 4  | Laundry     | 5'1" x 6'9"    | 34 sq. ft   | Yes                    |
| 5  | Dining Area | 7'1" x 5'11"   | 39 sq. ft   | Yes                    |
| 6  | Hall        | 7'11" x 7'1"   | 39 sq. ft   | Yes                    |
| 7  | Foyer       | 5'6" x 7'0"    | 69 sq. ft   | Yes                    |
| 8  | Kitchen     |