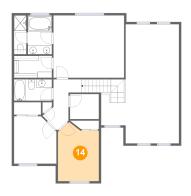

#### Floor 2 - Bedroom

Dimensions: 9'2" x 13'2"

Area: 108 sq. ft

Counted as Living Area:

Yes

Heated: Yes Finished: Yes Enclosed: Yes Contiguous:

Yes