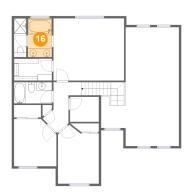

### Floor 2 - Primary Bath

Dimensions: 5'5" x 8'8"

Area: 47 sq. ft

Counted as Living Area:

Yes

Heated: Yes Finished: Yes Enclosed: Yes

Contiguous:

Yes

Permitted: Yes Wet Space: Yes Addition: No Conversion: No