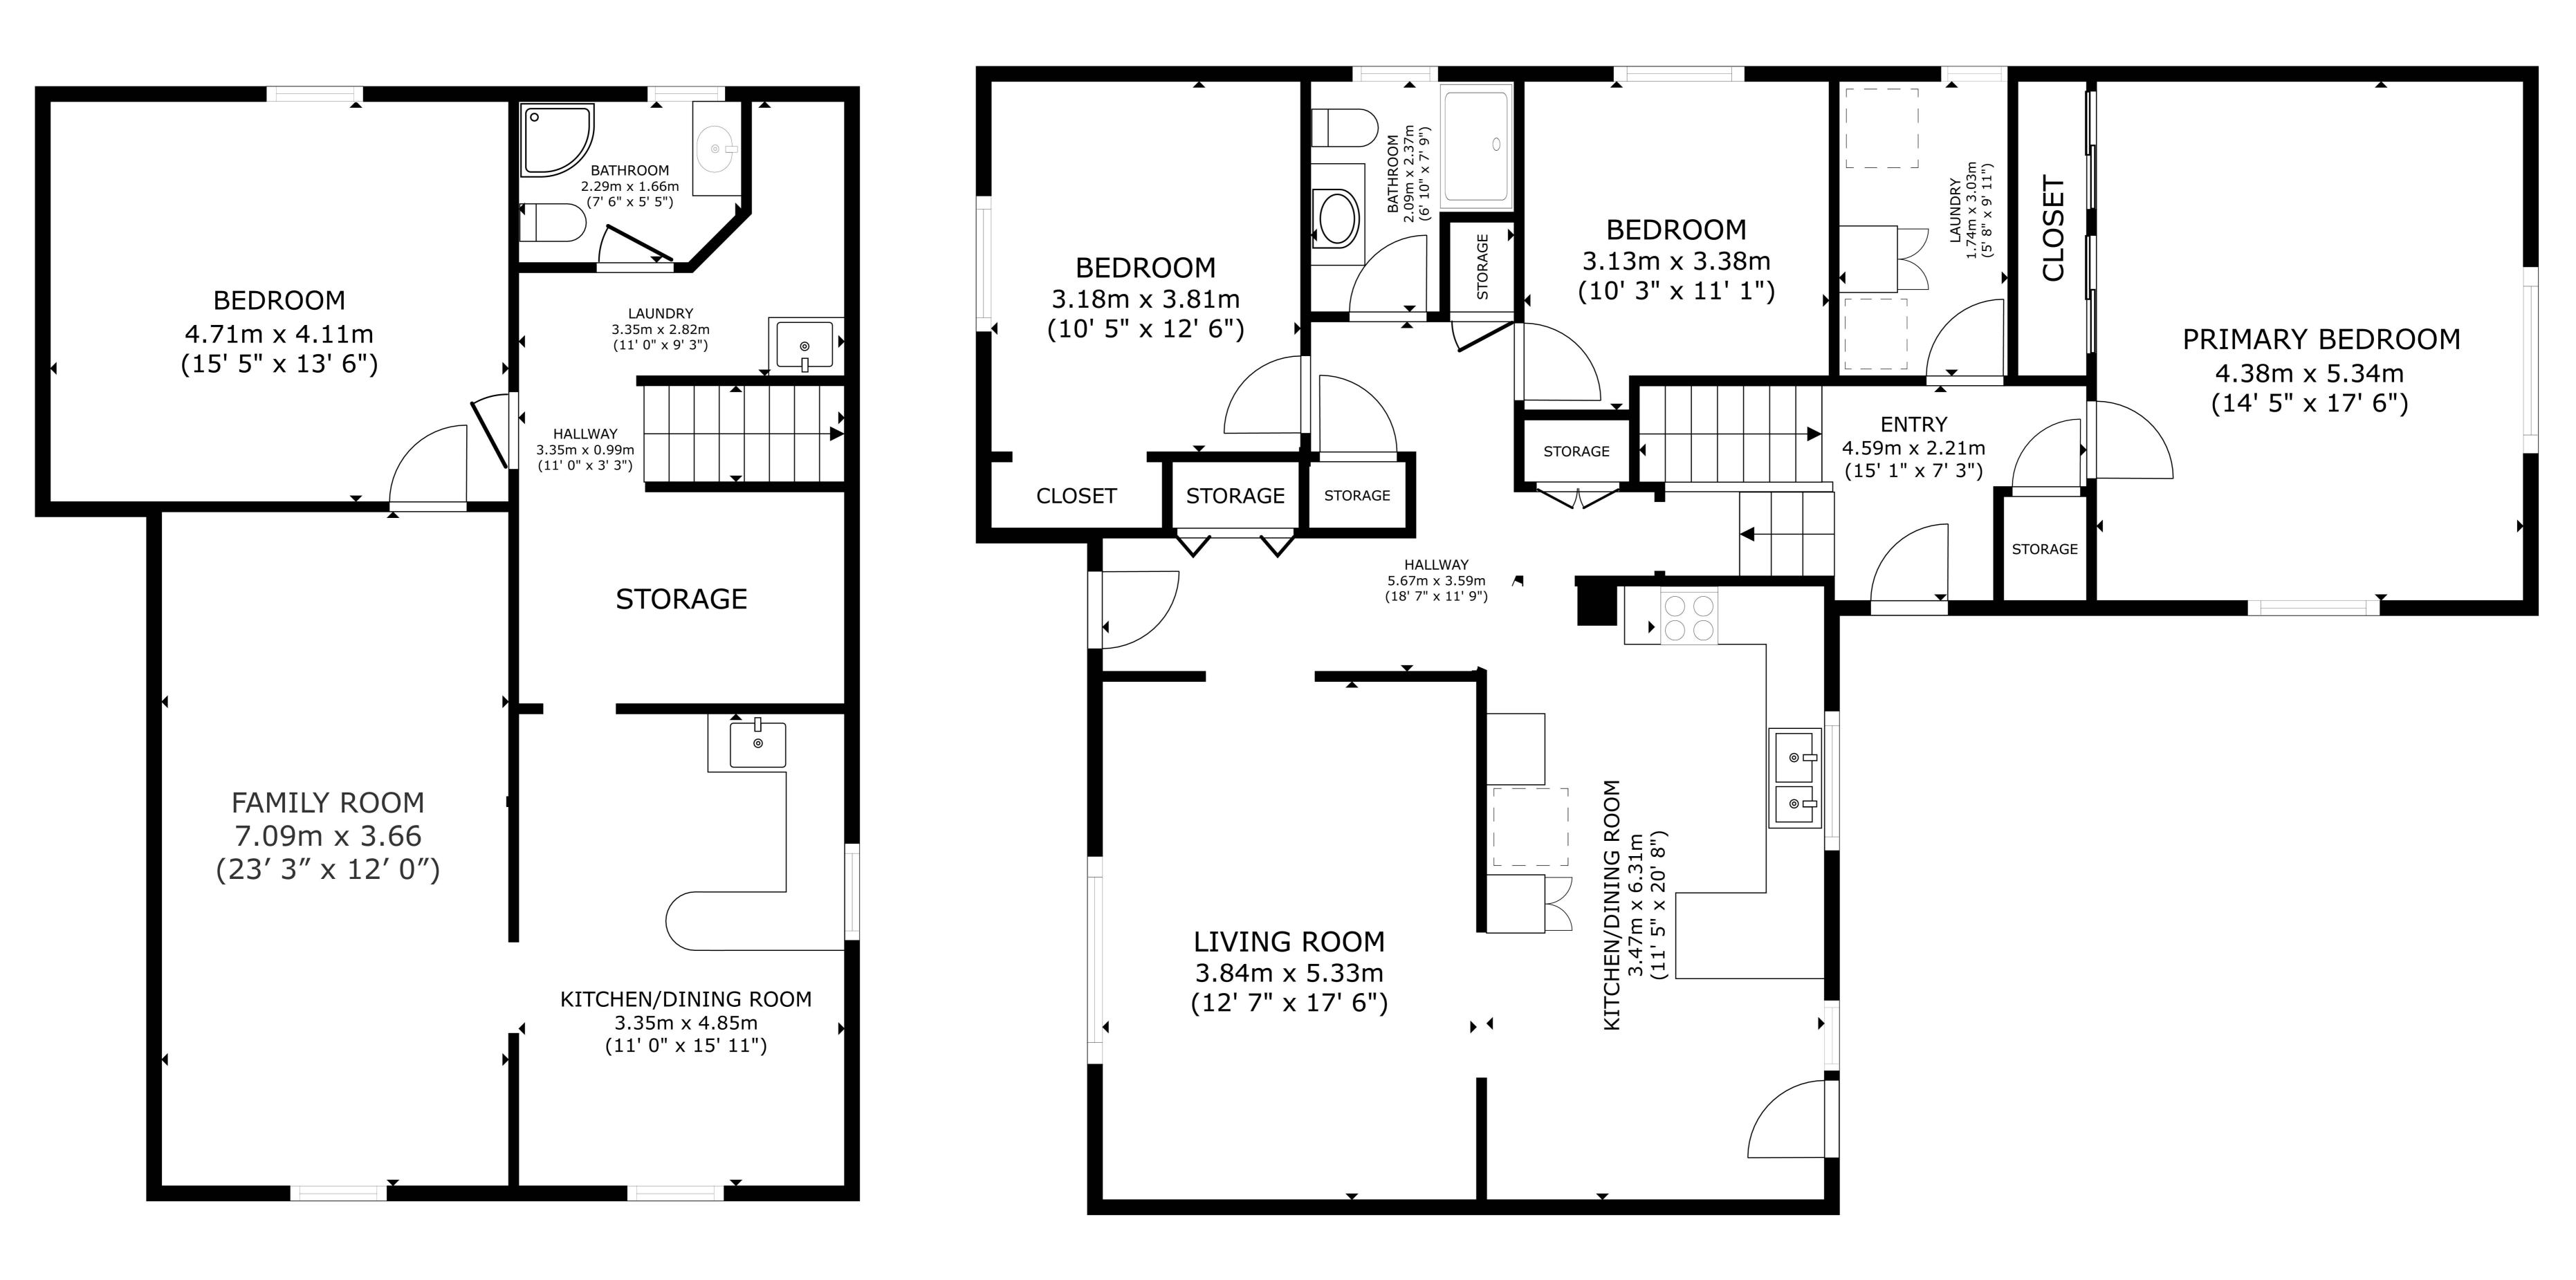

#### **Room Dimensions**

|                 | Level | Metric (m)  | Imperial (ft)   |  |  |
|-----------------|-------|-------------|-----------------|--|--|
| Living Room     | 1     | 3.84 x 5.33 | 12'7" x 17'6"   |  |  |
| Kitchen         | 1     | 3.47 x 6.31 | 11'5" x 20'8"   |  |  |
| Laundry Room    | В     | 3.35 x 2.82 | 10'12" x 9'3"   |  |  |
| Primary Bedroom | t     | 4.38 x 5.34 | 14'4" x 17'6"   |  |  |
| Bedroom 2       | 1     | 3.13 x 3.38 | 10'3" x 11'1"   |  |  |
| Bedroom 3       | 1     | 3.18 x 3.81 | 10'5" x 12'6"   |  |  |
| Family Room     | В     | 7.09 x 3.66 | 23'3" x 12'0"   |  |  |
| Den             | В     | 4.79 x 4.13 | 15'9" x 13'7"   |  |  |
| Kitchen 2       | В     | 3.35 x 4.85 | 10'12" x 15'11" |  |  |
| Garage          |       | 8.24 x 7.64 | 27'0" x 25'1"   |  |  |

#### **Bathroom Count**

|            | Level | Pieces |
|------------|-------|--------|
| Bathroom 1 | 1     | 3      |
| Bathroom 2 | В     | 3      |

## MAIN FLOOR 138.35 m²(1489 sq ft)

The floorplans and measurements are approximate within +/- 2% and are used for advertising usage only May include unfinished area. Not suitable for architectural or construction use.