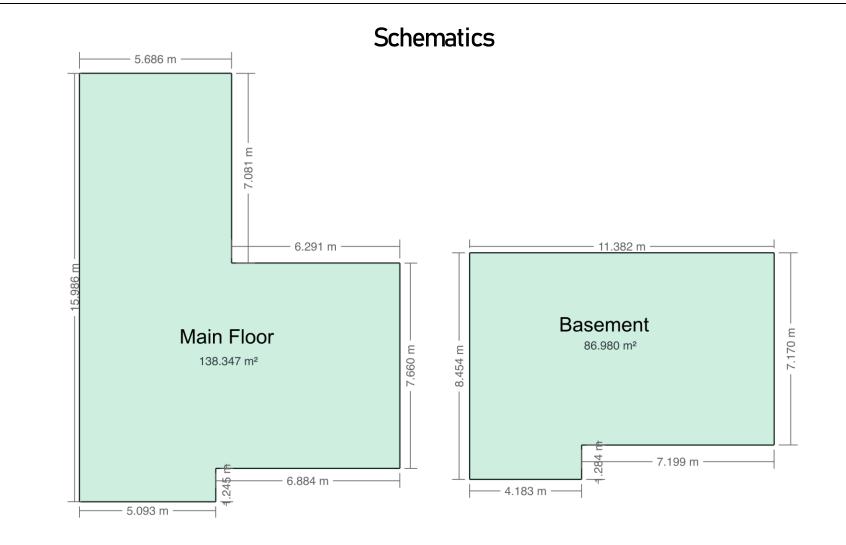

#### Floor Area Totals

|                           | Level | Metric (m <sup>2</sup> ) | Imperial (ft <sup>2</sup> ) |  |  |
|---------------------------|-------|--------------------------|-----------------------------|--|--|
| Main Floor                | 1     | 138.35                   | 1489.17                     |  |  |
| Basement                  | В     | 86.98                    | 936.25                      |  |  |
| Total Above Ground RMS Ar | ea    | 138.35                   | 1489.17                     |  |  |

#### **Room Dimensions**

|                 | Level | Metric (m)  | Imperial (ft)   |  |  |
|-----------------|-------|-------------|-----------------|--|--|
| Living Room     | 1     | 3.84 x 5.33 | 12'7" x 17'6"   |  |  |
| Kitchen         | 1     | 3.47 x 6.31 | 11'5" x 20'8"   |  |  |
| Laundry Room    | В     | 3.35 x 2.82 | 10'12" x 9'3"   |  |  |
| Primary Bedroom | t     | 4.38 x 5.34 | 14'4" x 17'6"   |  |  |
| Bedroom 2       | 1     | 3.13 x 3.38 | 10'3" x 11'1"   |  |  |
| Bedroom 3       | 1     | 3.18 x 3.81 | 10'5" x 12'6"   |  |  |
| Family Room     | В     | 7.09 x 3.66 | 23'3" x 12'0"   |  |  |
| Den             | В     | 4.79 x 4.13 | 15'9" x 13'7"   |  |  |
| Kitchen 2       | В     | 3.35 x 4.85 | 10'12" x 15'11" |  |  |
| Garage          |       | 8.24 x 7.64 | 27'0" x 25'1"   |  |  |