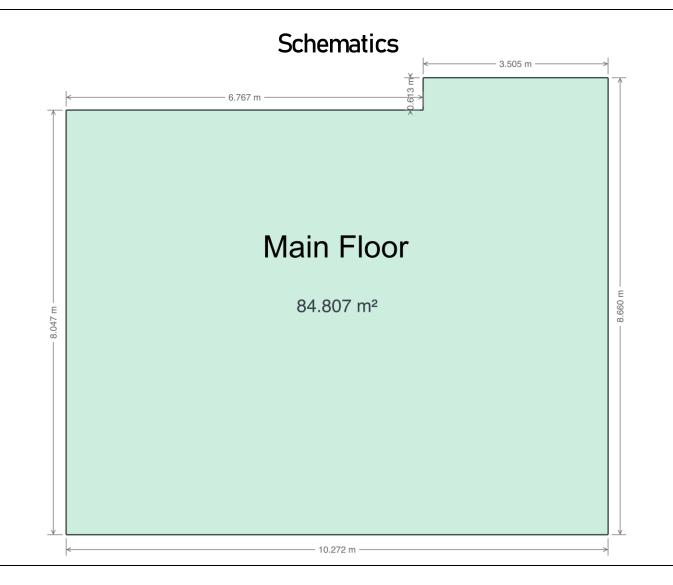

#### Floor Area Totals

|                            | Level | Metric (m <sup>2</sup> ) | Imperial (ft <sup>2</sup> ) |  |  |
|----------------------------|-------|--------------------------|-----------------------------|--|--|
| Main Floor                 | 1     | 84.81                    | 912.86                      |  |  |
| Total Above Ground RMS Are | ea    | 84.81                    | 912.86                      |  |  |

## MAIN FLOOR 84.81 m²(913 sq ft)