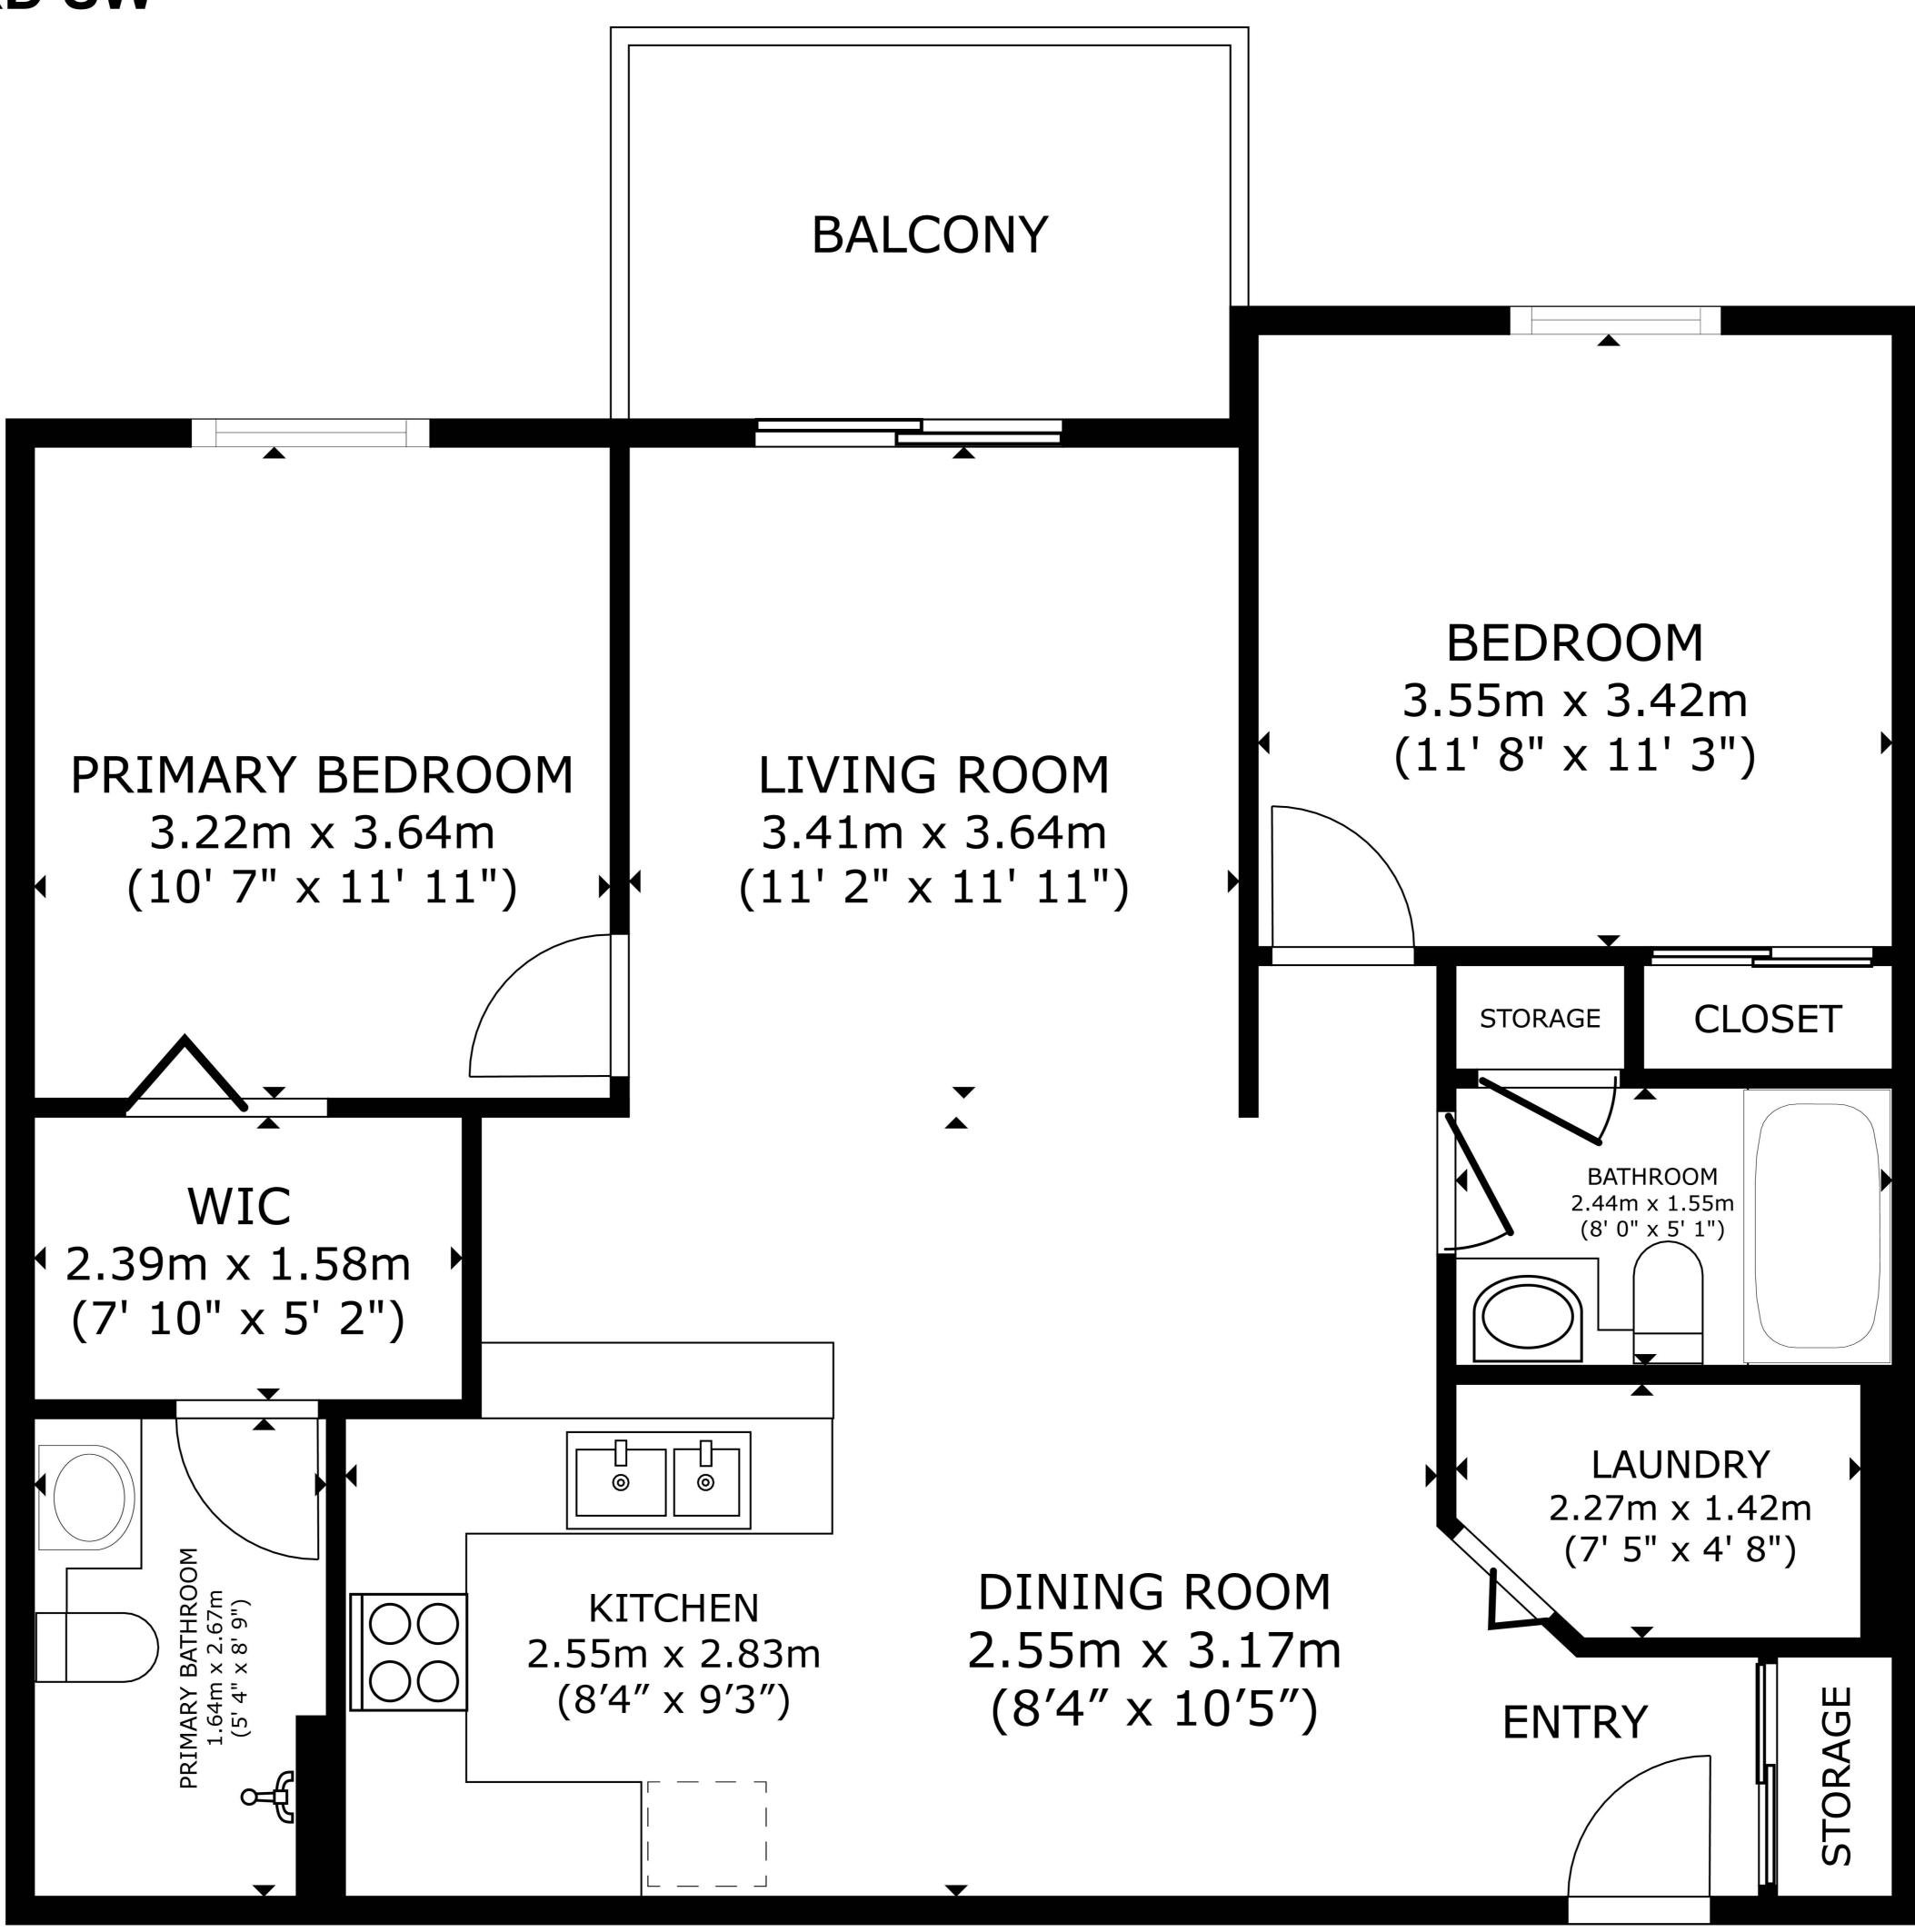

#### Floor Area Totals

|                            | Level | Metric (m <sup>2</sup> ) | Imperial (ft <sup>2</sup> ) |  |  |
|----------------------------|-------|--------------------------|-----------------------------|--|--|
| Main Floor                 | 1     | 84.81                    | 912.86                      |  |  |
| Total Above Ground RMS Are | ea    | 84.81                    | 912.86                      |  |  |

### **Room Dimensions**

|                 | Level | Metric (m)  | Imperial (ft)  |  |  |
|-----------------|-------|-------------|----------------|--|--|
| Living Room     | 1     | 3.41 x 3.64 | 11'2" x 11'11" |  |  |
| Dining Room     | 1     | 2.55 x 3.17 | 8'4" x 10'5"   |  |  |
| Kitchen         | 1     | 2.55 x 2.83 | 8'4" x 9'3"    |  |  |
| Laundry Room    | 1     | 2.27 x 1.42 | 7'5" x 4'8"    |  |  |
| Primary Bedroom | 1     | 3.22 x 3.64 | 10'7" x 11'11" |  |  |
| Bedroom 2       | 1     | 3.55 x 3.42 | 11'8" x 11'3"  |  |  |

#### **Bathroom Count**

|                     | Level | Pieces |
|---------------------|-------|--------|
| Bathroom 1          | 1     | 4      |
| Bathroom 2(Ensuite) | 1     | 3      |

#### Measuring Process

Measurements have been completed and verified using the RMS guidelines. Measurements were obtained using lasers for the interior areas.

Room dimensions are largest length and width; parts of room may be smaller. Room area is not always equal to product of length and width.

## MAIN FLOOR 84.81 m²(913 sq ft)