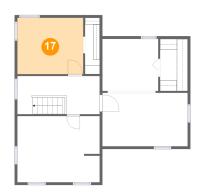

# 😳 Floor 3 - Bedroom

Dimensions: 12'2" x 10'5" Area: 127 sq. ft Counted as living area: Yes

6108 Joy Road, Joy, Sodus, Wayne County, New York, United States, 14551

Dimensions: 15'3" x 7'1" Area: 108 sq. ft Counted as living area: Yes Heated: Yes Finished: Yes Enclosed: Yes Contiguous: Yes Permitted: Yes Wet space: No Addition: No Conversion: No