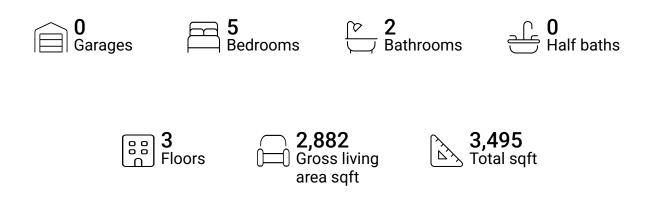

### **Property summary**

6108 Joy Road, Joy, Sodus, Wayne County, New York, United States, 14551

6108 Joy Road, Joy, Sodus, Wayne County, New York, United States, 14551

# 6108 Joy Road, Joy, Sodus, Wayne County, New York, United States, 14551

### 6108 Joy Road, Joy, Sodus, Wayne County, New York, United States, 14551

# 6108 Joy Road, Joy, Sodus, Wayne County, New York, United States, 14551

**Dimensions:** 16'0" x 5'8" **Area:** 90 sq. ft **Counted as living area:** Yes Heated: Yes Finished: Yes Enclosed: Yes Contiguous: Yes Permitted: Yes Wet space: No Addition: No Conversion: No