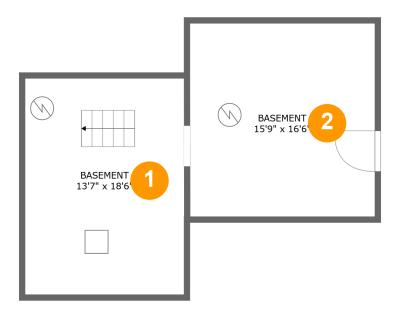

### Total sqft: 572 Living area: 0

| # |          | Dimensions    | sqft       | Counted as living area |
|---|----------|---------------|------------|------------------------|
| 1 | Basement | 13'7" x 18'6" | 251 sq. ft | No                     |
| 2 | Basement | 15'9" x 16'6" | 261 sq. ft | No                     |

6108 Joy Road, Joy, Sodus, Wayne County, New York, United States, 14551

Dimensions: 13'7" x 18'6" Area: 251 sq. ft Counted as living area: No Heated: Yes Finished: No Enclosed: Yes Contiguous: Yes Permitted: Yes Wet space: No Addition: No Conversion: No

### 2 Floor 1 - Basement

Dimensions: 15'9" x 16'6" Area: 261 sq. ft Counted as living area: No