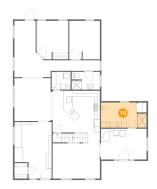

# 1 Floor 2 - Kitchen

Dimensions: 16'6" x 18'5" Area: 300 sq. ft Counted as living area: Yes