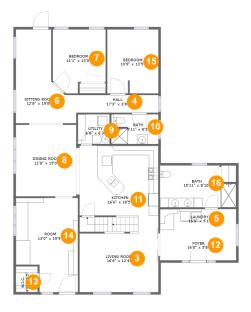

## **Room dimensions**

Floor 2

Total sqft: 2071

Living area: 2030

| #  |              | Dimensions    | sqft       | Counted as living area |
|----|--------------|---------------|------------|------------------------|
| 3  | Living Room  | 16'6" x 12'4" | 203 sq. ft | Yes                    |
| 4  | Hall         | 17'3" x 3'8"  | 64 sq. ft  | Yes                    |
| 5  | Laundry      | 16'0" x 5'1"  | 82 sq. ft  | Yes                    |
| 6  | Sitting Room | 12'8" x 19'8" | 181 sq. ft | Yes                    |
| 7  | Bedroom      | 11'1" x 13'5" | 131 sq. ft | Yes                    |
| 8  | Dining Room  | 12'8" x 15'0" | 190 sq. ft | Yes                    |
| 9  | Utility      | 6'8" x 6'3"   | 41 sq. ft  | No                     |
| 10 | Bath         | 9'11" x 6'3"  | 60 sq. ft  | Yes                    |
| 11 | Kitchen      | 16'6" x 18'5" | 300 sq. ft | Yes                    |
| 12 | Foyer        | 16'0" x 5'8"  | 90 sq. ft  | Yes                    |
| 13 | W.I.C.       | 4'8" x 5'5"   | 25 sq. ft  | Yes                    |

### Floor 2 - Living Room

Dimensions: 16'6" x 12'4" Area: 203 sq. ft Counted as living area: Yes Heated: Yes Finished: Yes Enclosed: Yes Contiguous: Yes Permitted: Yes Wet space: No Addition: No Conversion: No

Dimensions: 17'3" x 3'8" Area: 64 sq. ft Counted as living area: Yes Heated: Yes Finished: Yes Enclosed: Yes Contiguous: Yes Permitted: Yes Wet space: No Addition: No Conversion: No

# 5 Floor 2 - Laundry

Dimensions: 16'0" x 5'1" Area: 82 sq. ft Counted as living area: Yes

## Floor 2 - Sitting Room

Dimensions: 12'8" x 19'8" Area: 181 sq. ft Counted as living area: Yes

Heated: Yes Finished: Yes Enclosed: Yes Contiguous: Yes Permitted: Yes Wet space: No Addition: No Conversion: No

### Floor 2 - Bedroom

Dimensions: 11'1" x 13'5" Area: 131 sq. ft Counted as living area: Yes

Heated: Yes Finished: Yes Enclosed: Yes Contiguous: Yes Permitted: Yes Wet space: No Addition: No Conversion: No

#### Floor 2 - Dining Room 8

Dimensions: 12'8" x 15'0" Area: 190 sq. ft Counted as living area: Yes

### Floor 2 - Utility

Dimensions: 6'8" x 6'3" Area: 41 sq. ft Counted as living area: No Heated: Yes Finished: No Enclosed: Yes Contiguous: Yes Permitted: Yes Wet space: No Addition: No Conversion: No

Dimensions: 9'11" x 6'3" Area: 60 sq. ft Counted as living area: Yes Heated: Yes Finished: Yes Enclosed: Yes Contiguous: Yes Permitted: Yes Wet space: Yes Addition: No Conversion: No

# 1 Floor 2 - Kitchen

Dimensions: 16'6" x 18'5" Area: 300 sq. ft Counted as living area: Yes

Dimensions: 4'8" x 5'5" Area: 25 sq. ft Counted as living area: Yes Heated: Yes Finished: Yes Enclosed: Yes Contiguous: Yes Permitted: Yes Wet space: No Addition: No Conversion: No

# 6 Floor 2 - Room

Dimensions: 13'0" x 19'9" Area: 229 sq. ft Counted as living area: Yes

## 5 Floor 2 - Bath

Dimensions: 15'11" x 8'10" Area: 127 sq. ft Counted as living area: Yes Heated: Yes Finished: Yes Enclosed: Yes Contiguous: Yes Permitted: Yes Wet space: Yes Addition: No Conversion: No