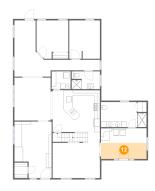

# 1 Floor 2 - Kitchen

Dimensions: 16'6" x 18'5" Area: 300 sq. ft Counted as living area: Yes