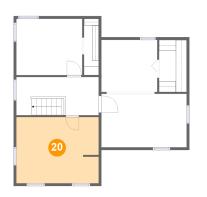

# 🥺 Floor 3 - Bedroom

Dimensions: 15'3" x 12'3" Area: 186 sq. ft Counted as living area: Yes

6108 Joy Road, Joy, Sodus, Wayne County, New York, United States, 14551

### Floor 3 - Room

Dimensions: 10'4" x 9'8" Area: 100 sq. ft Counted as living area: Yes Heated: Yes Finished: Yes Enclosed: Yes Contiguous: Yes Permitted: Yes Wet space: No Addition: No Conversion: No