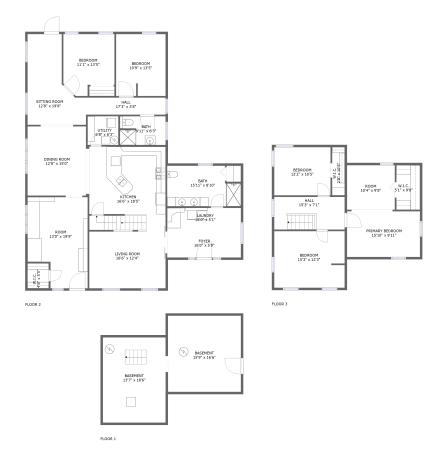

# **Room dimensions**

Floor 1

## **Room dimensions**

Floor 2

Total sqft: 2071

Living area: 2030

| #  |              | Dimensions    | sqft       | Counted as living area |
|----|--------------|---------------|------------|------------------------|
| 3  | Living Room  | 16'6" x 12'4" | 203 sq. ft | Yes                    |
| 4  | Hall         | 17'3" x 3'8"  | 64 sq. ft  | Yes                    |
| 5  | Laundry      | 16'0" x 5'1"  | 82 sq. ft  | Yes                    |
| 6  | Sitting Room | 12'8" x 19'8" | 181 sq. ft | Yes                    |
| 7  | Bedroom      | 11'1" x 13'5" | 131 sq. ft | Yes                    |
| 8  | Dining Room  | 12'8" x 15'0" | 190 sq. ft | Yes                    |
| 9  | Utility      | 6'8" x 6'3"   | 41 sq. ft  | No                     |
| 10 | Bath         | 9'11" x 6'3"  | 60 sq. ft  | Yes                    |
| 11 | Kitchen      | 16'6" x 18'5" | 300 sq. ft | Yes                    |
| 12 | Foyer        | 16'0" x 5'8"  | 90 sq. ft  | Yes                    |
| 13 | W.I.C.       | 4'8" x 5'5"   | 25 sq. ft  | Yes                    |

# 6108 Joy Road, Joy, Sodus, Wayne County, New York, United States, 14551

| #  |         | Dimensions     | sqft       | Counted as living area |
|----|---------|----------------|------------|------------------------|
| 14 | Room    | 13'0" x 19'9"  | 229 sq. ft | Yes                    |
| 15 | Bedroom | 10'9" x 13'5"  | 143 sq. ft | Yes                    |
| 16 | Bath    | 15'11" x 8'10" | 127 sq. ft | Yes                    |

### Floor 3

Total sqft: 852 Living area: 852

| #  |                 | Dimensions     | sqft       | Counted as living area |
|----|-----------------|----------------|------------|------------------------|
| 17 | Bedroom         | 12'2" x 10'5"  | 127 sq. ft | Yes                    |
| 18 | Hall            | 15'3" x 7'1"   | 108 sq. ft | Yes                    |
| 19 | Primary Bedroom | 15'10" x 9'11" | 157 sq. ft | Yes                    |
| 20 | Bedroom         | 15'3" x 12'3"  | 186 sq. ft | Yes                    |
| 21 | Room            | 10'4" x 9'8"   | 100 sq. ft | Yes                    |
| 22 | W.I.C.          | 5'1" x 9'8"    | 49 sq. ft  | Yes                    |
| 23 | W.I.C.          | 2'8" x 10'5"   | 28 sq. ft  | Yes                    |