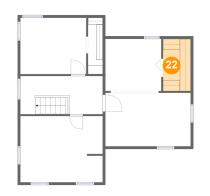

Floor 3 - W.I.C.

Dimensions: 5'1" x 9'8" Area: 49 sq. ft Counted as living area: Yes Heated: Yes Finished: Yes Enclosed: Yes Contiguous: Yes Permitted: Yes Wet space: No Addition: No Conversion: No

Dimensions: 2'8" x 10'5" Area: 28 sq. ft Counted as living area: Yes