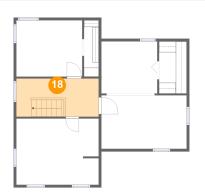

# 😳 Floor 3 - Bedroom

Dimensions: 12'2" x 10'5" Area: 127 sq. ft Counted as living area: Yes

6108 Joy Road, Joy, Sodus, Wayne County, New York, United States, 14551

Dimensions: 15'3" x 7'1" Area: 108 sq. ft Counted as living area: Yes Heated: Yes Finished: Yes Enclosed: Yes Contiguous: Yes Permitted: Yes Wet space: No Addition: No Conversion: No