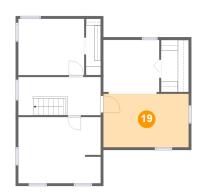

## 🤨 Floor 3 - Primary Bedroom

Dimensions: 15'10" x 9'11" Area: 157 sq. ft Counted as living area: Yes Heated: Yes Finished: Yes Enclosed: Yes Contiguous: Yes Permitted: Yes Wet space: No Addition: No Conversion: No