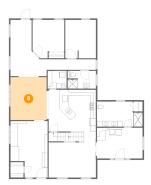

# 1 Floor 2 - Kitchen

Dimensions: 16'6" x 18'5" Area: 300 sq. ft Counted as living area: Yes