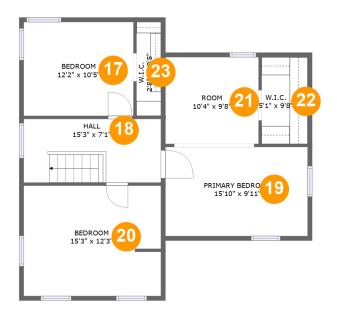

### Floor 3

Total sqft: 852 Living area: 852

| #  |                 | Dimensions     | sqft       | Counted as living area |
|----|-----------------|----------------|------------|------------------------|
| 17 | Bedroom         | 12'2" x 10'5"  | 127 sq. ft | Yes                    |
| 18 | Hall            | 15'3" x 7'1"   | 108 sq. ft | Yes                    |
| 19 | Primary Bedroom | 15'10" x 9'11" | 157 sq. ft | Yes                    |
| 20 | Bedroom         | 15'3" x 12'3"  | 186 sq. ft | Yes                    |
| 21 | Room            | 10'4" x 9'8"   | 100 sq. ft | Yes                    |
| 22 | W.I.C.          | 5'1" x 9'8"    | 49 sq. ft  | Yes                    |
| 23 | W.I.C.          | 2'8" x 10'5"   | 28 sq. ft  | Yes                    |

### 6108 Joy Road, Joy, Sodus, Wayne County, New York, United States, 14551

## Floor 2 - Sitting Room

Dimensions: 12'8" x 19'8" Area: 181 sq. ft Counted as living area: Yes

Heated: Yes Finished: Yes Enclosed: Yes Contiguous: Yes Permitted: Yes Wet space: No Addition: No Conversion: No

### Floor 2 - Bedroom

Dimensions: 11'1" x 13'5" Area: 131 sq. ft Counted as living area: Yes

Heated: Yes Finished: Yes Enclosed: Yes Contiguous: Yes Permitted: Yes Wet space: No Addition: No Conversion: No

#### Floor 2 - Dining Room 8

Dimensions: 12'8" x 15'0" Area: 190 sq. ft Counted as living area: Yes

# 6108 Joy Road, Joy, Sodus, Wayne County, New York, United States, 14551

### Floor 2 - Utility

Dimensions: 6'8" x 6'3" Area: 41 sq. ft Counted as living area: No Heated: Yes Finished: No Enclosed: Yes Contiguous: Yes Permitted: Yes Wet space: No Addition: No Conversion: No

Dimensions: 9'11" x 6'3" Area: 60 sq. ft Counted as living area: Yes Heated: Yes Finished: Yes Enclosed: Yes Contiguous: Yes Permitted: Yes Wet space: Yes Addition: No Conversion: No

# 1 Floor 2 - Kitchen

Dimensions: 16'6" x 18'5" Area: 300 sq. ft Counted as living area: Yes