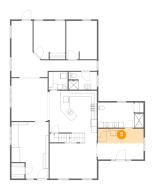

# 5 Floor 2 - Laundry

Dimensions: 16'0" x 5'1" Area: 82 sq. ft Counted as living area: Yes