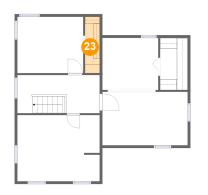

Floor 3 - W.I.C.

Dimensions: 5'1" x 9'8" Area: 49 sq. ft Counted as living area: Yes Heated: Yes Finished: Yes Enclosed: Yes Contiguous: Yes Permitted: Yes Wet space: No Addition: No Conversion: No

Dimensions: 2'8" x 10'5" Area: 28 sq. ft Counted as living area: Yes