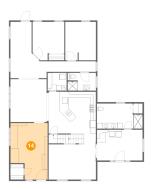

# 6 Floor 2 - Room

Dimensions: 13'0" x 19'9" Area: 229 sq. ft Counted as living area: Yes