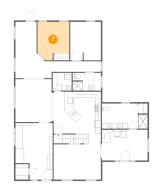

## 🤨 Floor 3 - Primary Bedroom

Dimensions: 15'10" x 9'11" Area: 157 sq. ft Counted as living area: Yes Heated: Yes Finished: Yes Enclosed: Yes Contiguous: Yes Permitted: Yes Wet space: No Addition: No Conversion: No