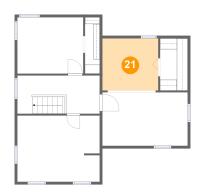

### Floor 3 - Room

Dimensions: 10'4" x 9'8" Area: 100 sq. ft Counted as living area: Yes Heated: Yes Finished: Yes Enclosed: Yes Contiguous: Yes Permitted: Yes Wet space: No Addition: No Conversion: No

Floor 3 - W.I.C.

Dimensions: 5'1" x 9'8" Area: 49 sq. ft Counted as living area: Yes Heated: Yes Finished: Yes Enclosed: Yes Contiguous: Yes Permitted: Yes Wet space: No Addition: No Conversion: No

Dimensions: 2'8" x 10'5" Area: 28 sq. ft Counted as living area: Yes