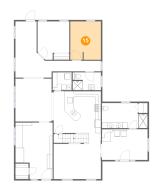

## 5 Floor 2 - Bath

Dimensions: 15'11" x 8'10" Area: 127 sq. ft Counted as living area: Yes Heated: Yes Finished: Yes Enclosed: Yes Contiguous: Yes Permitted: Yes Wet space: Yes Addition: No Conversion: No