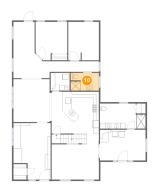

## Floor 2 - Sitting Room

Dimensions: 12'8" x 19'8" Area: 181 sq. ft Counted as living area: Yes

Heated: Yes Finished: Yes Enclosed: Yes Contiguous: Yes Permitted: Yes Wet space: No Addition: No Conversion: No