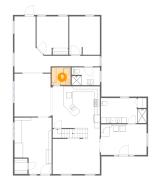

#### Floor 2 - Dining Room 8

Dimensions: 12'8" x 15'0" Area: 190 sq. ft Counted as living area: Yes