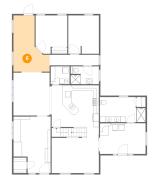

# 😳 Floor 3 - Bedroom

Dimensions: 12'2" x 10'5" Area: 127 sq. ft Counted as living area: Yes

6108 Joy Road, Joy, Sodus, Wayne County, New York, United States, 14551

Dimensions: 15'3" x 7'1" Area: 108 sq. ft Counted as living area: Yes Heated: Yes Finished: Yes Enclosed: Yes Contiguous: Yes Permitted: Yes Wet space: No Addition: No Conversion: No