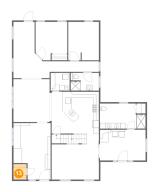

### 2 Floor 1 - Basement

Dimensions: 15'9" x 16'6" Area: 261 sq. ft Counted as living area: No