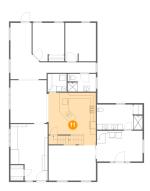

# 6 Floor 2 - Room

Dimensions: 13'0" x 19'9" Area: 229 sq. ft Counted as living area: Yes