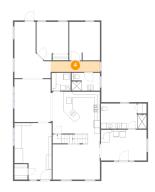

# 1 Floor 2 - Kitchen

Dimensions: 16'6" x 18'5" Area: 300 sq. ft Counted as living area: Yes