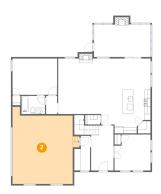

# 5 Floor 1 - Living Room

Dimensions: 18'6" x 21'7"

**Area:** 357 sq. ft

Counted as living area: Yes