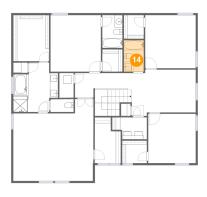

### Floor 2 - Bath

Dimensions: 4'11" x 7'10"

Area: 39 sq. ft

Counted as living area: Yes