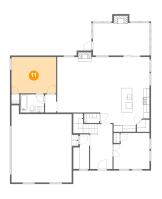

### Floor 1 - Bedroom

Dimensions: 14'8" x 11'10"

Area: 174 sq. ft

Counted as living area: Yes