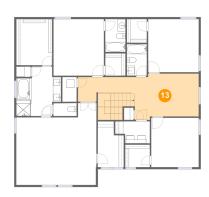

# 13 Floor 2 - Sitting Room

Dimensions: 29'11" x 11'6"

Area: 285 sq. ft

Counted as living area: Yes

Heated: Yes Finished: Yes Enclosed: Yes Contiguous: Yes Permitted: Yes Wet space: No Addition: No Conversion: No