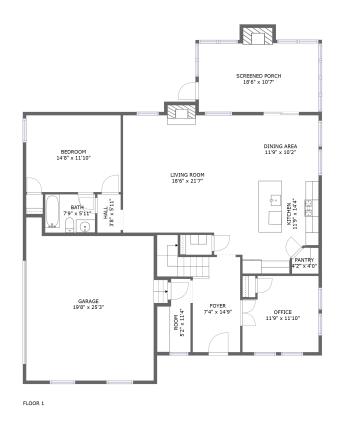

#### **Room dimensions**

Floor 1 Total sqft: 2068 Living area: 1334

| #  |                | Dimensions     | sqft       | Counted as living area |
|----|----------------|----------------|------------|------------------------|
| 1  | Foyer          | 7'4" x 14'9"   | 136 sq. ft | Yes                    |
| 2  | Garage         | 19'8" x 25'3"  | 456 sq. ft | No                     |
| 3  | Room           | 5'2" x 11'4"   | 50 sq. ft  | Yes                    |
| 4  | Bath           | 7'9" x 5'11"   | 46 sq. ft  | Yes                    |
| 5  | Living Room    | 18'6" x 21'7"  | 357 sq. ft | Yes                    |
| 6  | Pantry         | 4'2" x 4'0"    | 15 sq. ft  | Yes                    |
| 7  | Kitchen        | 11'9" x 14'4"  | 152 sq. ft | Yes                    |
| 8  | Screened Porch | 18'6" x 10'7"  | 208 sq. ft | No                     |
| 9  | Hall           | 3'8" x 5'11"   | 22 sq. ft  | Yes                    |
| 10 | Office         | 11'9" x 11'10" | 131 sq. ft | Yes                    |
| 11 | Bedroom        | 14'8" x 11'10" | 174 sq. ft | Yes                    |

| #  |             | Dimensions    | sqft       | Counted as living area |
|----|-------------|---------------|------------|------------------------|
| 12 | Dining Area | 11'9" x 10'2" | 120 sq. ft | Yes                    |