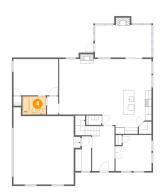

## 3 Floor 1 - Room

Dimensions: 5'2" x 11'4"

Area: 50 sq. ft

Counted as living area: Yes

Heated: Yes Finished: Yes Enclosed: Yes Contiguous: Yes Permitted: Yes Wet space: No Addition: No Conversion: No