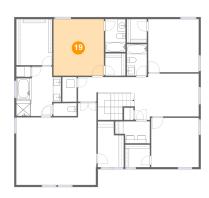

# 13 Floor 2 - Sitting Room

Dimensions: 29'11" x 11'6"

Area: 285 sq. ft

Counted as living area: Yes

Heated: Yes Finished: Yes Enclosed: Yes Contiguous: Yes Permitted: Yes Wet space: No Addition: No Conversion: No