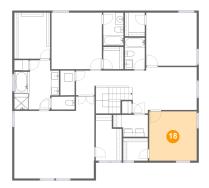

### **6 Floor 2 -** W.I.C.

Dimensions: 8'11" x 11'5"

Area: 101 sq. ft

Counted as living area: Yes

Heated: Yes Finished: Yes Enclosed: Yes Contiguous: Yes Permitted: Yes Wet space: No Addition: No Conversion: No