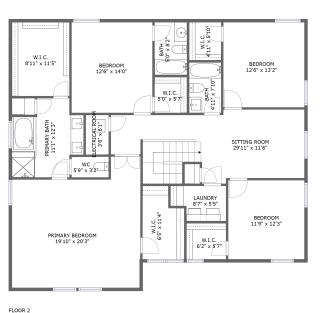

#### **Room dimensions**

Floor 2 Total sqft: 1831 Living area: 1809

| #  |                 | Dimensions     | sqft       | Counted as living area |
|----|-----------------|----------------|------------|------------------------|
| 13 | Sitting Room    | 29'11" x 11'6" | 285 sq. ft | Yes                    |
| 14 | Bath            | 4'11" x 7'10"  | 39 sq. ft  | Yes                    |
| 15 | W.I.C.          | 6'2" x 5'7"    | 34 sq. ft  | Yes                    |
| 16 | W.I.C.          | 8'11" x 11'5"  | 101 sq. ft | Yes                    |
| 17 | Bath            | 5'0" x 8'2"    | 41 sq. ft  | Yes                    |
| 18 | Bedroom         | 11'9" x 12'3"  | 144 sq. ft | Yes                    |
| 19 | Bedroom         | 12'6" x 14'0"  | 175 sq. ft | Yes                    |
| 20 | Electrical Room | 3'6" x 6'1"    | 22 sq. ft  | No                     |
| 21 | WC              | 5'9" x 3'2"    | 18 sq. ft  | Yes                    |
| 22 | W.I.C.          | 5'0" x 5'7"    | 28 sq. ft  | Yes                    |
| 23 | Bedroom         | 12'6" x 13'2"  | 165 sq. ft | Yes                    |

| #  |                 | Dimensions     | sqft       | Counted as living area |
|----|-----------------|----------------|------------|------------------------|
| 24 | Primary Bedroom | 19'10" x 20'3" | 348 sq. ft | Yes                    |
| 25 | Primary Bath    | 11'1" x 12'3"  | 111 sq. ft | Yes                    |
| 26 | W.I.C.          | 4'11" x 5'10"  | 29 sq. ft  | Yes                    |
| 27 | Laundry         | 8'7" x 5'5"    | 41 sq. ft  | Yes                    |
| 28 | W.I.C.          | 6'5" x 11'4"   | 65 sq. ft  | Yes                    |