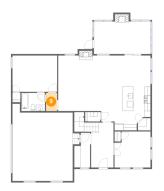

## 3 Floor 1 - Room

Dimensions: 5'2" x 11'4"

Area: 50 sq. ft

Counted as living area: Yes

Heated: Yes Finished: Yes Enclosed: Yes Contiguous: Yes Permitted: Yes Wet space: No Addition: No Conversion: No