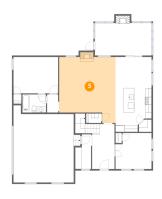

# 5 Floor 1 - Living Room

Dimensions: 18'6" x 21'7"

**Area:** 357 sq. ft

Counted as living area: Yes