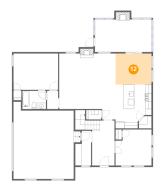

### Floor 1 - Office

**Dimensions:** 11'9" x 11'10"

**Area:** 131 sq. ft

Counted as living area: Yes

Heated: Yes Finished: Yes Enclosed: Yes Contiguous: Yes Permitted: Yes Wet space: No Addition: No Conversion: No