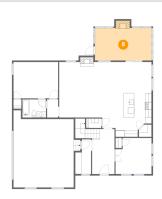

# 1 - Floor 1 - Foyer

**Dimensions:** 7'4" x 14'9" **Area:** 136 sq. ft

Counted as living area: Yes

Heated: Yes Finished: Yes Enclosed: Yes Contiguous: Yes Permitted: Yes Wet space: No Addition: No Conversion: No