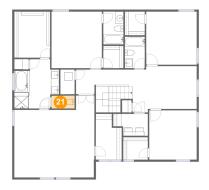

### **15** Floor 2 - W.I.C.

Dimensions: 6'2" x 5'7"

Area: 34 sq. ft

Counted as living area: Yes

Heated: Yes Finished: Yes Enclosed: Yes Contiguous: Yes Permitted: Yes Wet space: No Addition: No Conversion: No