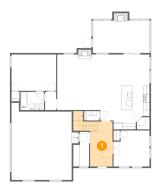

## 3 Floor 1 - Room

Dimensions: 5'2" x 11'4"

Area: 50 sq. ft

Counted as living area: Yes

Heated: Yes Finished: Yes Enclosed: Yes Contiguous: Yes Permitted: Yes Wet space: No Addition: No Conversion: No