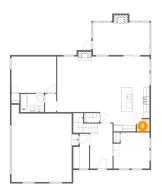

### 4 Floor 1 - Bath

**Dimensions:** 7'9" x 5'11"

Area: 46 sq. ft

Counted as living area: Yes

Heated: Yes Finished: Yes Enclosed: Yes Contiguous: Yes Permitted: Yes Wet space: Yes Addition: No Conversion: No