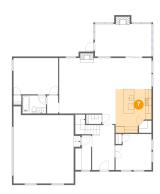

### Floor 1 - Office

**Dimensions:** 11'9" x 11'10"

**Area:** 131 sq. ft

Counted as living area: Yes

Heated: Yes Finished: Yes Enclosed: Yes Contiguous: Yes Permitted: Yes Wet space: No Addition: No Conversion: No