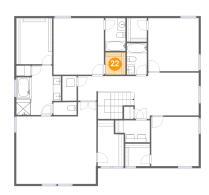

### **Floor 2 - W.I.C.**

Dimensions: 5'0" x 5'7"

Area: 28 sq. ft

Counted as living area: Yes

Heated: Yes Finished: Yes Enclosed: Yes Contiguous: Yes Permitted: Yes Wet space: No Addition: No Conversion: No