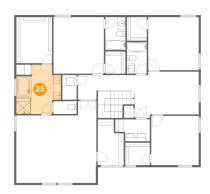

## <sup>20</sup> Floor 2 - WC

Dimensions: 5'9" x 3'2"

Area: 18 sq. ft

Counted as living area: Yes

Heated: Yes Finished: Yes Enclosed: Yes Contiguous: Yes Permitted: Yes Wet space: Yes Addition: No Conversion: No