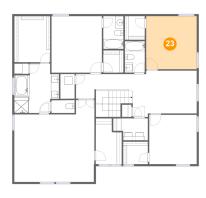

#### Floor 2 - Bedroom

Dimensions: 12'6" x 13'2"

Area: 165 sq. ft

Counted as living area: Yes