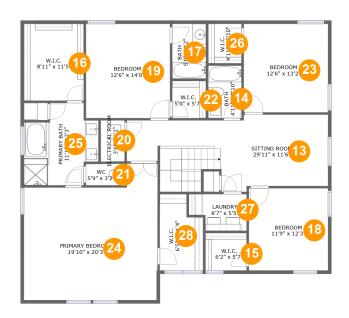

#### **Room dimensions**

Floor 2 Total sqft: 1831 Living area: 1809

| #  |                 | Dimensions     | sqft       | Counted as living area |
|----|-----------------|----------------|------------|------------------------|
| 13 | Sitting Room    | 29'11" x 11'6" | 285 sq. ft | Yes                    |
| 14 | Bath            | 4'11" x 7'10"  | 39 sq. ft  | Yes                    |
| 15 | W.I.C.          | 6'2" x 5'7"    | 34 sq. ft  | Yes                    |
| 16 | W.I.C.          | 8'11" x 11'5"  | 101 sq. ft | Yes                    |
| 17 | Bath            | 5'0" x 8'2"    | 41 sq. ft  | Yes                    |
| 18 | Bedroom         | 11'9" x 12'3"  | 144 sq. ft | Yes                    |
| 19 | Bedroom         | 12'6" x 14'0"  | 175 sq. ft | Yes                    |
| 20 | Electrical Room | 3'6" x 6'1"    | 22 sq. ft  | No                     |
| 21 | WC              | 5'9" x 3'2"    | 18 sq. ft  | Yes                    |
| 22 | W.I.C.          | 5'0" x 5'7"    | 28 sq. ft  | Yes                    |
| 23 | Bedroom         | 12'6" x 13'2"  | 165 sq. ft | Yes                    |

| #  |                 | Dimensions     | sqft       | Counted as living area |
|----|-----------------|----------------|------------|------------------------|
| 24 | Primary Bedroom | 19'10" x 20'3" | 348 sq. ft | Yes                    |
| 25 | Primary Bath    | 11'1" x 12'3"  | 111 sq. ft | Yes                    |
| 26 | W.I.C.          | 4'11" x 5'10"  | 29 sq. ft  | Yes                    |
| 27 | Laundry         | 8'7" x 5'5"    | 41 sq. ft  | Yes                    |
| 28 | W.I.C.          | 6'5" x 11'4"   | 65 sq. ft  | Yes                    |