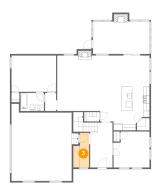

## 3 Floor 1 - Room

Dimensions: 5'2" x 11'4"

Area: 50 sq. ft

Counted as living area: Yes

Heated: Yes Finished: Yes Enclosed: Yes Contiguous: Yes Permitted: Yes Wet space: No Addition: No Conversion: No