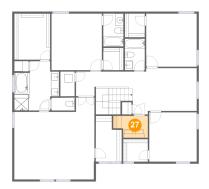

#### Floor 2 - Bedroom

Dimensions: 12'6" x 13'2"

Area: 165 sq. ft

Counted as living area: Yes