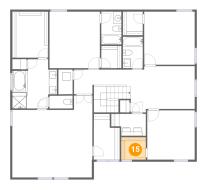

### **15** Floor 2 - W.I.C.

Dimensions: 6'2" x 5'7"

Area: 34 sq. ft

Counted as living area: Yes

Heated: Yes Finished: Yes Enclosed: Yes Contiguous: Yes Permitted: Yes Wet space: No Addition: No Conversion: No