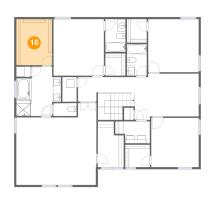

### **6 Floor 2 -** W.I.C.

Dimensions: 8'11" x 11'5"

Area: 101 sq. ft

Counted as living area: Yes

Heated: Yes Finished: Yes Enclosed: Yes Contiguous: Yes Permitted: Yes Wet space: No Addition: No Conversion: No