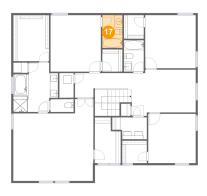

### **15** Floor 2 - W.I.C.

Dimensions: 6'2" x 5'7"

Area: 34 sq. ft

Counted as living area: Yes

Heated: Yes Finished: Yes Enclosed: Yes Contiguous: Yes Permitted: Yes Wet space: No Addition: No Conversion: No