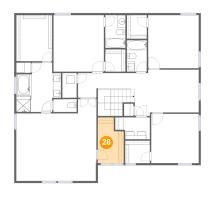

#### <sup>26</sup> Floor 2 - W.I.C.

Dimensions: 4'11" x 5'10"

Area: 29 sq. ft

Counted as living area: Yes