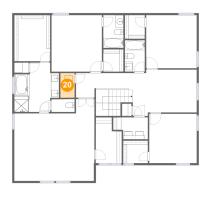

## 20 Floor 2 - Electrical Room

Dimensions: 3'6" x 6'1"

Area: 22 sq. ft

Counted as living area: No

## <sup>20</sup> Floor 2 - WC

Dimensions: 5'9" x 3'2"

Area: 18 sq. ft

Counted as living area: Yes

Heated: Yes Finished: Yes Enclosed: Yes Contiguous: Yes Permitted: Yes Wet space: Yes Addition: No Conversion: No