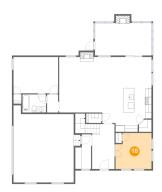

# Floor 1 - Dining Area

Dimensions: 11'9" x 10'2"

**Area:** 120 sq. ft

Counted as living area: Yes

Heated: Yes Finished: Yes Enclosed: Yes Contiguous: Yes Permitted: Yes Wet space: No Addition: No Conversion: No