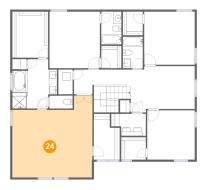

## Floor 2 - Primary Bedroom

Dimensions: 19'10" x 20'3"

**Area:** 348 sq. ft

Counted as living area: Yes

Heated: Yes Finished: Yes Enclosed: Yes Contiguous: Yes Permitted: Yes Wet space: No Addition: No Conversion: No