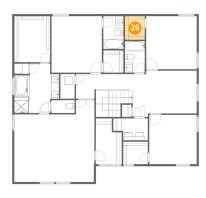

### **Floor 2 - W.I.C.**

Dimensions: 5'0" x 5'7"

Area: 28 sq. ft

Counted as living area: Yes

Heated: Yes Finished: Yes Enclosed: Yes Contiguous: Yes Permitted: Yes Wet space: No Addition: No Conversion: No