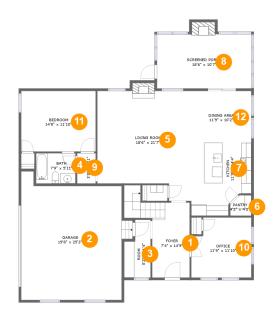

#### **Room dimensions**

Floor 1 Total sqft: 2068 Living area: 1334

| #  |                | Dimensions     | sqft       | Counted as living area |
|----|----------------|----------------|------------|------------------------|
| 1  | Foyer          | 7'4" x 14'9"   | 136 sq. ft | Yes                    |
| 2  | Garage         | 19'8" x 25'3"  | 456 sq. ft | No                     |
| 3  | Room           | 5'2" x 11'4"   | 50 sq. ft  | Yes                    |
| 4  | Bath           | 7'9" x 5'11"   | 46 sq. ft  | Yes                    |
| 5  | Living Room    | 18'6" x 21'7"  | 357 sq. ft | Yes                    |
| 6  | Pantry         | 4'2" x 4'0"    | 15 sq. ft  | Yes                    |
| 7  | Kitchen        | 11'9" x 14'4"  | 152 sq. ft | Yes                    |
| 8  | Screened Porch | 18'6" x 10'7"  | 208 sq. ft | No                     |
| 9  | Hall           | 3'8" x 5'11"   | 22 sq. ft  | Yes                    |
| 10 | Office         | 11'9" x 11'10" | 131 sq. ft | Yes                    |
| 11 | Bedroom        | 14'8" x 11'10" | 174 sq. ft | Yes                    |

| #  |             | Dimensions    | sqft       | Counted as living area |
|----|-------------|---------------|------------|------------------------|
| 12 | Dining Area | 11'9" x 10'2" | 120 sq. ft | Yes                    |