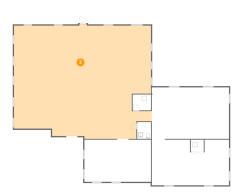

### 🧿 **Floor 1 -** Room

Dimensions: 57'8" x 47'10" Area: 2530 sq. ft Counted as Living Area: No Heated: Yes Finished: No Enclosed: Yes Contiguous: Yes Permitted: Yes Wet Space: No Addition: No Conversion: No