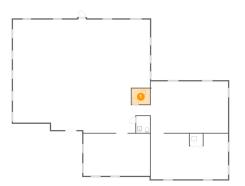

### **Floor 1 -** Electrical Room

Dimensions: 7'8" x 6'7" Area: 51 sq. ft Counted as Living Area: No Heated: No Finished: No Enclosed: Yes Contiguous: Yes Permitted: Yes Wet Space: No Addition: No Conversion: No