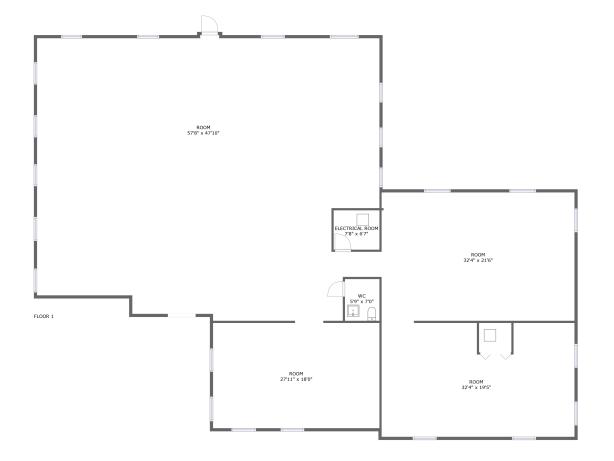

## **Room Dimensions**

| Floor 1 | 1 |
|---------|---|
|---------|---|

**Total sqft:** 4629

Living area: 0

| # | Room name       | Dimensions     | Area (sqft) | Counted as Living Area |
|---|-----------------|----------------|-------------|------------------------|
| 1 | Electrical Room | 7'8" x 6'7"    | 51 sq. ft   | No                     |
| 2 | Room            | 57'8" x 47'10" | 2530 sq. ft | No                     |
| 3 | Room            | 27'11" x 18'0" | 494 sq. ft  | No                     |
| 4 | Wc              | 5'9" x 7'0"    | 41 sq. ft   | No                     |
| 5 | Room            | 32'4" x 21'6"  | 695 sq. ft  | No                     |
| 6 | Room            | 32'4" x 19'5"  | 586 sq. ft  | No                     |

### 🧿 **Floor 1 -** Room

Dimensions: 57'8" x 47'10" Area: 2530 sq. ft Counted as Living Area: No Heated: Yes Finished: No Enclosed: Yes Contiguous: Yes Permitted: Yes Wet Space: No Addition: No Conversion: No

# **Floor 1 -** Room

Dimensions: 32'4" x 21'6" Area: 695 sq. ft Counted as Living Area: No Heated: Yes Finished: No Enclosed: Yes Contiguous: Yes Permitted: Yes Wet Space: No Addition: No Conversion: No

# 

Dimensions: 32'4" x 19'5" Area: 586 sq. ft Counted as Living Area: No Heated: Yes Finished: No Enclosed: Yes Contiguous: Yes Permitted: Yes Wet Space: No Addition: No Conversion: No