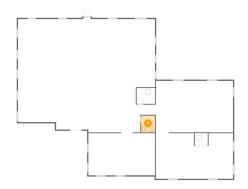

**Floor 1 -** Wc

Dimensions: 5'9" x 7'0" Area: 41 sq. ft Counted as Living Area: No

Heated: Yes Finished: Yes Enclosed: Yes Contiguous: No Permitted: Yes Wet Space: Yes Addition: No Conversion: No