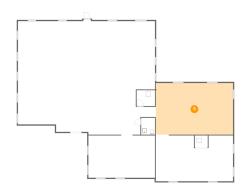

# 

Dimensions: 32'4" x 19'5" Area: 586 sq. ft Counted as Living Area: No Heated: Yes Finished: No Enclosed: Yes Contiguous: Yes Permitted: Yes Wet Space: No Addition: No Conversion: No