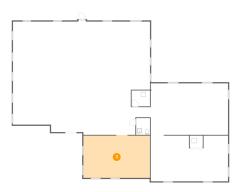

# **Floor 1 -** Room

Dimensions: 32'4" x 21'6" Area: 695 sq. ft Counted as Living Area: No Heated: Yes Finished: No Enclosed: Yes Contiguous: Yes Permitted: Yes Wet Space: No Addition: No Conversion: No