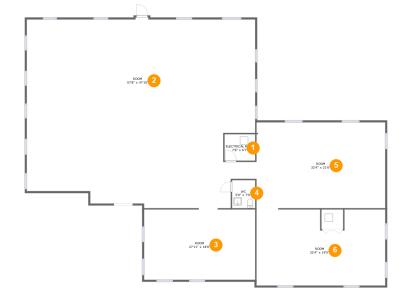

## **Room Dimensions**

| Floor 1 | 1 |
|---------|---|
|---------|---|

**Total sqft:** 4629

Living area: 0

| # | Room name       | Dimensions     | Area (sqft) | Counted as Living Area |
|---|-----------------|----------------|-------------|------------------------|
| 1 | Electrical Room | 7'8" x 6'7"    | 51 sq. ft   | No                     |
| 2 | Room            | 57'8" x 47'10" | 2530 sq. ft | No                     |
| 3 | Room            | 27'11" x 18'0" | 494 sq. ft  | No                     |
| 4 | Wc              | 5'9" x 7'0"    | 41 sq. ft   | No                     |
| 5 | Room            | 32'4" x 21'6"  | 695 sq. ft  | No                     |
| 6 | Room            | 32'4" x 19'5"  | 586 sq. ft  | No                     |