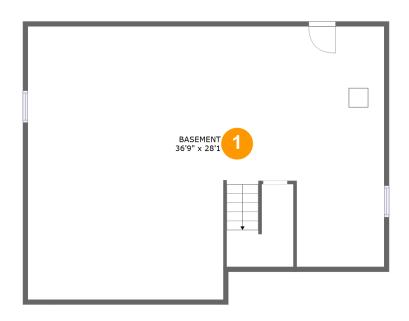

#### **Room dimensions**

Floor 1 Total sqft: 1043 Living area: 0

| # |          | Dimensions    | sqft       | Counted as living area |
|---|----------|---------------|------------|------------------------|
| 1 | Basement | 36'9" x 28'1" | 968 sq. ft | No                     |

### 1 Floor 1 - Basement

**Dimensions:** 36'9" x 28'1"

**Area:** 968 sq. ft

Counted as living area: No

Heated: Yes Finished: No Enclosed: Yes Contiguous: Yes Permitted: Yes Wet space: No Addition: No Conversion: No