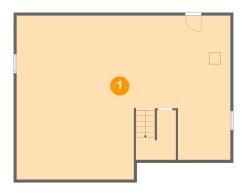

#### **Room dimensions**

Floor 1 Total sqft: 1043 Living area: 0

| # |          | Dimensions    | sqft       | Counted as living area |
|---|----------|---------------|------------|------------------------|
| 1 | Basement | 36'9" x 28'1" | 968 sq. ft | No                     |

### 1 Floor 1 - Basement

**Dimensions:** 36'9" x 28'1"

**Area:** 968 sq. ft

Counted as living area: No

Heated: Yes Finished: No Enclosed: Yes Contiguous: Yes Permitted: Yes Wet space: No Addition: No Conversion: No