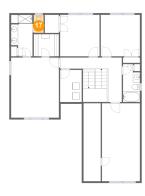

# Ploor 3 - Bath

Dimensions: 4'10" x 10'10"

Area: 48 sq. ft

Counted as living area: Yes

Heated: Yes Finished: Yes Enclosed: Yes Contiguous: Yes Permitted: Yes Wet space: Yes Addition: No Conversion: No