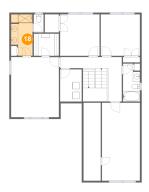

# Ploor 3 - Bath

Dimensions: 4'10" x 10'10"

Area: 48 sq. ft

Counted as living area: Yes

Heated: Yes Finished: Yes Enclosed: Yes Contiguous: Yes Permitted: Yes Wet space: Yes Addition: No Conversion: No