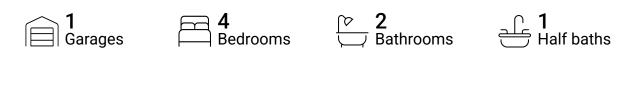

## **Property summary**





#### **Room dimensions**

Floor 1 Total sqft: 1043 Living area: 0

| # |          | Dimensions    | sqft       | Counted as living area |
|---|----------|---------------|------------|------------------------|
| 1 | Basement | 36'9" x 28'1" | 968 sq. ft | No                     |



#### **Room dimensions**

Floor 2 Total sqft: 1593 Living area: 1092

| #  |             | Dimensions     | sqft       | Counted as living area |
|----|-------------|----------------|------------|------------------------|
| 2  | wc          | 5'1" x 5'8"    | 29 sq. ft  | Yes                    |
| 3  | Garage      | 20'8" x 22'1"  | 456 sq. ft | No                     |
| 4  | Hall        | 14'0" x 4'1"   | 50 sq. ft  | Yes                    |
| 5  | Dining Area | 11'3" x 13'0"  | 143 sq. ft | Yes