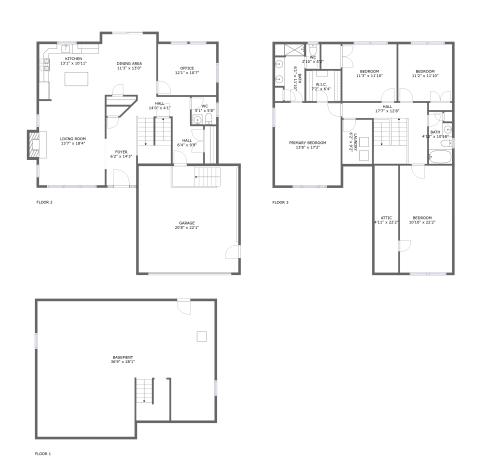

## **Property summary**





#### **Room dimensions**

Floor 1 Total sqft: 1043 Living area: 0

| # |          | Dimensions    | sqft       | Counted as living area |
|---|----------|---------------|------------|------------------------|
| 1 | Basement | 36'9" x 28'1" | 968 sq. ft | No                     |



#### **Room dimensions**

Floor 2 Total sqft: 1593 Living area: 1092

| #  |             | Dimensions     | sqft       | Counted as living area |
|----|-------------|----------------|------------|------------------------|
| 2  | wc          | 5'1" x 5'8"    | 29 sq. ft  | Yes                    |
| 3  | Garage      | 20'8" x 22'1"  | 456 sq. ft | No                     |
| 4  | Hall        | 14'0" x 4'1"   | 50 sq. ft  | Yes                    |
| 5  | Dining Area | 11'3" x 13'0"