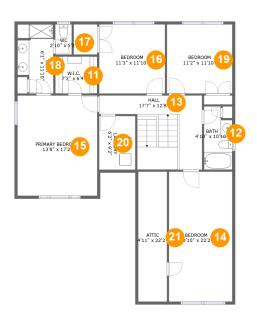

#### **Room dimensions**

Floor 2 Total sqft: 1593 Living area: 1092

| #  |             | Dimensions     | sqft       | Counted as living area |
|----|-------------|----------------|------------|------------------------|
| 2  | wc          | 5'1" x 5'8"    | 29 sq. ft  | Yes                    |
| 3  | Garage      | 20'8" x 22'1"  | 456 sq. ft | No                     |
| 4  | Hall        | 14'0" x 4'1"   | 50 sq. ft  | Yes                    |
| 5  | Dining Area | 11'3" x 13'0"  | 143 sq. ft | Yes                    |
| 6  | Kitchen     | 13'1" x 10'11" | 143 sq. ft | Yes                    |
| 7  | Foyer       | 6'2" x 14'3"   | 154 sq. ft | Yes                    |
| 8  | Office      | 12'1" x 10'7"  | 128 sq. ft | Yes                    |
| 9  | Living Room | 13'7" x 18'4"  | 260 sq. ft | Yes                    |
| 10 | Hall        | 6'4" x 9'9"    | 56 sq. ft  | Yes                    |

#### **Room dimensions**

Floor 3 Total sqft: 1423 Living area: 1254

| #  |                 | Dimensions     | sqft       | Counted as living area |
|----|-----------------|----------------|------------|------------------------|
| 11 | W.I.C.          | 7'2" x 6'4"    | 45 sq. ft  | Yes                    |
| 12 | Bath            | 4'10" x 10'10" | 48 sq. ft  | Yes                    |
| 13 | Hall            | 17'7" x 12'8"  | 161 sq. ft | Yes                    |
| 14 | Bedroom         | 10'10" x 22'2" | 206 sq. ft | Yes                    |
| 15 | Primary Bedroom | 13'8" x 17'2"  | 233 sq. ft | Yes                    |
| 16 | Bedroom         | 11'3" x 11'10" | 133 sq. ft | Yes                    |
| 17 | wc              | 2'10" x 5'2"   | 14 sq. ft  | Yes                    |
| 18 | Bath            | 6'1" x 11'10"  | 65 sq. ft  | Yes                    |
| 19 | Bedroom         | 11'2" x 11'10" | 132 sq. ft | Yes                    |
| 20 | Laundry         | 6'2" x 9'2"    | 57 sq. ft  | Yes                    |
| 21 | Attic           | 4'11" x 22'2"  | 109 sq. ft | No                     |

Scan captured on Mon, 05 May 2025 22:13:10 GMT

### Floor 2 - WC

Dimensions: 5'1" x 5'8"

Area: 29 sq. ft

Counted as living area: Yes

# Floor 2 - Garage

Dimensions: 20'8" x 22'1"

**Area:** 456 sq. ft

Counted as living area: No

Heated: No Finished: No Enclosed: Yes Contiguous: Yes Permitted: Yes Wet space: No Addition: No

Conversion: No

#### Floor 2 - Hall

Dimensions: 14'0" x 4'1"

Area: 50 sq. ft

Counted as living area: Yes

Heated: Yes Finished: Yes Enclosed: Yes Contiguous: Yes Permitted: Yes Wet space: No Addition: No Conversion: No

## 5 Floor 2 - Dining Area

Dimensions: 11'3" x 13'0"

Area: 143 sq. ft

Counted as living area: Yes

## 6 Floor 2 - Kitchen

Dimensions: 13'1" x 10'11"

**Area:** 143 sq. ft

Counted as living area: Yes

Heated: Yes Finished: Yes Enclosed: Yes Contiguous: Yes Permitted: Yes Wet space: No Addition: No Conversion: No

# Floor 2 - Foyer

Dimensions: 6'2" x 14'3"

**Area:** 154 sq. ft

Counted as living area: Yes

Heated: Yes Finished: Yes Enclosed: Yes Contiguous: Yes Permitted: Yes Wet space: No Addition: No Conversion: No

#### Floor 2 - Office

Dimensions: 12'1" x 10'7"

Area: 128 sq. ft

Counted as living area: Yes

# 9 Floor 2 - Living Room

Dimensions: 13'7" x 18'4"

**Area:** 260 sq. ft

Counted as living area: Yes

Heated: Yes Finished: Yes Enclosed: Yes Contiguous: Yes Permitted: Yes Wet space: No Addition: No Conversion: No

#### Floor 2 - Hall

Dimensions: 6'4" x 9'9"

Area: 56 sq. ft

Counted as living area: Yes

Heated: Yes Finished: Yes Enclosed: Yes Contiguous: Yes Permitted: Yes Wet space: No Addition: No Conversion: No

#### Floor 3 - W.I.C.

Dimensions: 7'2" x 6'4"

Area: 45 sq. ft

Counted as living area: Yes

# Ploor 3 - Bath

Dimensions: 4'10" x 10'10"

Area: 48 sq. ft

Counted as living area: Yes

Heated: Yes Finished: Yes Enclosed: Yes Contiguous: Yes Permitted: Yes Wet space: Yes Addition: No Conversion: No

### 13 Floor 3 - Hall

Dimensions: 17'7" x 12'8"

**Area:** 161 sq. ft

Counted as living area: Yes

Heated: Yes Finished: Yes Enclosed: Yes Contiguous: Yes Permitted: Yes Wet space: No Addition: No Conversion: No

## Floor 3 - Bedroom

Dimensions: 10'10" x 22'2"

Area: 206 sq. ft

Counted as living area: Yes

# Floor 3 - Primary Bedroom

Dimensions: 13'8" x 17'2"

**Area:** 233 sq. ft Finished: Yes Counted as living area: Yes Enclosed: Yes Contiguous: Yes Permitted: Yes Wet space: No

Addition: No Conversion: No

### Floor 3 - Bedroom

Dimensions: 11'3" x 11'10"

Area: 133 sq. ft

Counted as living area: Yes

Heated: Yes Finished: Yes Enclosed: Yes Contiguous: Yes Permitted: Yes Wet space: No Addition: No Conversion: No

## Floor 3 - WC

Dimensions: 2'10" x 5'2"

Area: 14 sq. ft

Counted as living area: Yes

# 18 Floor 3 - Bath

**Dimensions**: 6'1" x 11'10"

Area: 65 sq. ft

Counted as living area: Yes

Heated: Yes Finished: Yes Enclosed: Yes Contiguous: Yes Permitted: Yes Wet space: Yes Addition: No Conversion: No

### Floor 3 - Bedroom

Dimensions: 11'2" x 11'10"

Area: 132 sq. ft

Counted as living area: Yes

Heated: Yes Finished: Yes Enclosed: Yes Contiguous: Yes Permitted: Yes Wet space: No Addition: No Conversion: No

## Floor 3 - Laundry

Dimensions: 6'2" x 9'2"

Area: 57 sq. ft

Counted as living area: Yes

### Floor 3 - Attic

Dimensions: 4'11" x 22'2"

**Area:** 109 sq. ft

Counted as living area: No