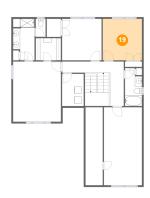

### Floor 3 - Bedroom

Dimensions: 11'2" x 11'10"

Area: 132 sq. ft

Counted as living area: Yes

Heated: Yes Finished: Yes Enclosed: Yes Contiguous: Yes Permitted: Yes Wet space: No Addition: No Conversion: No