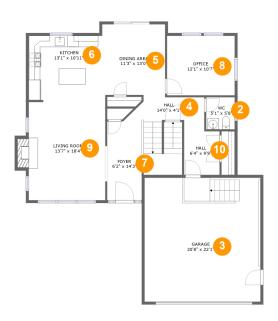

#### **Room dimensions**

Floor 2 Total sqft: 1593 Living area: 1092

| #  |             | Dimensions     | sqft       | Counted as living area |
|----|-------------|----------------|------------|------------------------|
| 2  | wc          | 5'1" x 5'8"    | 29 sq. ft  | Yes                    |
| 3  | Garage      | 20'8" x 22'1"  | 456 sq. ft | No                     |
| 4  | Hall        | 14'0" x 4'1"   | 50 sq. ft  | Yes                    |
| 5  | Dining Area | 11'3" x 13'0"  | 143 sq. ft | Yes                    |
| 6  | Kitchen     | 13'1" x 10'11" | 143 sq. ft | Yes                    |
| 7  | Foyer       | 6'2" x 14'3"   | 154 sq. ft | Yes                    |
| 8  | Office      | 12'1" x 10'7"  | 128 sq. ft | Yes                    |
| 9  | Living Room | 13'7" x 18'4"  | 260 sq. ft | Yes                    |
| 10 | Hall        | 6'4" x 9'9"    | 56 sq. ft  | Yes                    |

### Floor 2 - WC

Dimensions: 5'1" x 5'8"

Area: 29 sq. ft

Counted as living area: Yes

# Floor 2 - Garage

Dimensions: 20'8" x 22'1"

**Area:** 456 sq. ft

Counted as living area: No

Heated: No Finished: No Enclosed: Yes Contiguous: Yes Permitted: Yes Wet space: No Addition: No

Conversion: No

#### Floor 2 - Hall

Dimensions: 14'0" x 4'1"

Area: 50 sq. ft

Counted as living area: Yes

Heated: Yes Finished: Yes Enclosed: Yes Contiguous: Yes Permitted: Yes Wet space: No Addition: No Conversion: No

## 5 Floor 2 - Dining Area

Dimensions: 11'3" x 13'0"

Area: 143 sq. ft

Counted as living area: Yes

## 6 Floor 2 - Kitchen

Dimensions: 13'1" x 10'11"

**Area:** 143 sq. ft

Counted as living area: Yes

Heated: Yes Finished: Yes Enclosed: Yes Contiguous: Yes Permitted: Yes Wet space: No Addition: No Conversion: No

# Floor 2 - Foyer

Dimensions: 6'2" x 14'3"

**Area:** 154 sq. ft

Counted as living area: Yes

Heated: Yes Finished: Yes Enclosed: Yes Contiguous: Yes Permitted: Yes Wet space: No Addition: No Conversion: No

#### Floor 2 - Office

Dimensions: 12'1" x 10'7"

Area: 128 sq. ft

Counted as living area: Yes

# 9 Floor 2 - Living Room

Dimensions: 13'7" x 18'4"

**Area:** 260 sq. ft

Counted as living area: Yes

Heated: Yes Finished: Yes Enclosed: Yes Contiguous: Yes Permitted: Yes Wet space: No Addition: No Conversion: No

#### Floor 2 - Hall

Dimensions: 6'4" x 9'9"

Area: 56 sq. ft

Counted as living area: Yes

Heated: Yes Finished: Yes Enclosed: Yes Contiguous: Yes Permitted: Yes Wet space: No Addition: No Conversion: No