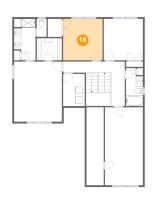

# 18 Floor 3 - Bath

**Dimensions**: 6'1" x 11'10"

Area: 65 sq. ft

Counted as living area: Yes

Heated: Yes Finished: Yes Enclosed: Yes Contiguous: Yes Permitted: Yes Wet space: Yes Addition: No Conversion: No