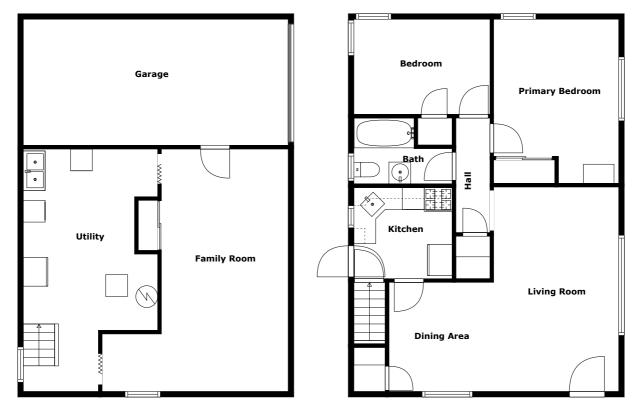

## **Floor plan**

Floor 1

Measurements Are Calculated By Cubicasa Technology. Deemed Highly Reliable But Not Guaranteed.

## Appendix 1: Data sheet

| Utility - 1 | LivingRoom - 2    | LivingRoom - Family - 1 |
|-------------|-------------------|-------------------------|
| Garage - 1  | Kitchen - 1       | Hall - 1                |
| Bath - 1    | Bedroom - 2       | Bedroom - Master - 1    |
| Dining - 1  | Dining - Open - 1 |                         |