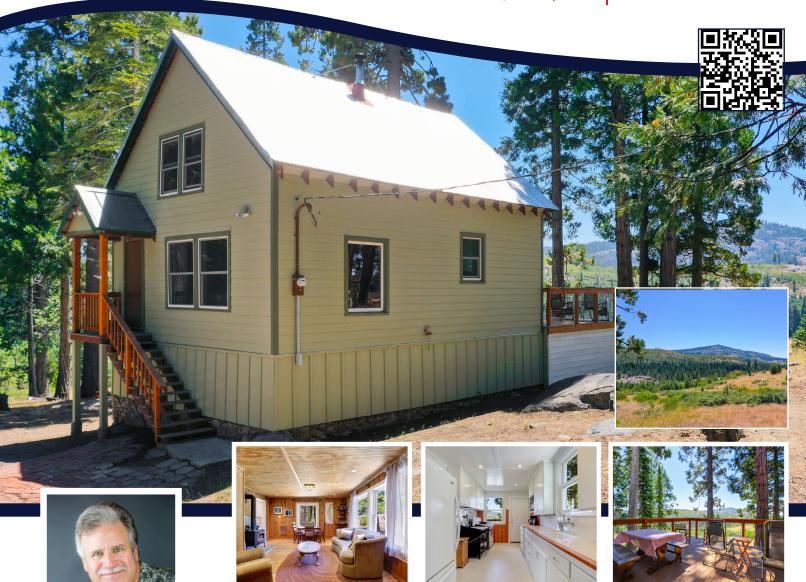

## Tetwork 10500 CRYSTAL LAKE ROAD

Offered at \$595,000 | MLS# 20043804

**Jan Wilson** REALTOR<sup>®</sup> DRE#00841336 530-913-6073 wilson2n2jc@gmail.com

**NETWORK Real Estate** 

The view & the cabin nestle together to make this truly one of a kind authentic cabin. Though the cabin is situated on just over an acre, it's the ambiance of the view with an authentic cabin feel. Mature firs, cedars, pines & a few rock outcroppings & HEART STOPPING southerly views of Eagle & Black mountains & beyond!! The cabin is fully furnished & move-in ready with updated electrical, windows, siding, insulation, & more. The charm starts from the moment you walk in the front door & see the extensive use of pine on the walls, ceilings & floors. Full basement plus under the deck storage for kayak, snowmobiles, mountain/road bikes. Newer features include vinyl dual pane windows, newer concrete siding & laminate deck showcasing those AWESOME southerly views. Other features include year round paved road access, normal power (not off the grid), large holding tank for your potable water, lots of privacy as the home backs up to several hundreds of acres owned by PG&E with a seasonal pond