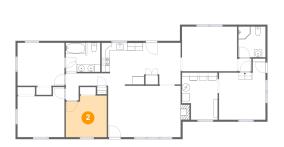

## 2 Floor 1 - Bedroom

Max Dimensions: 10'5" x 10'6" Calculated Area: 104 sq. ft Included: Yes