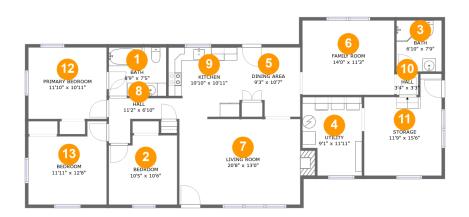

## **Room dimensions**

Floor 1

Total:1343sqft Excluded: 152sqft

| #  |             | Max Dimensions  | sqft       | Included |
|----|-------------|-----------------|------------|----------|
| 1  | Bath        | 8'9" x 7'5"     | 64 sq. ft  | Yes      |
| 2  | Bedroom     | 10'5" x 10'6"   | 104 sq. ft | Yes      |
| 3  | Bath        | 6'10" x 7'9"    | 53 sq. ft  | Yes      |
| 4  | Utility     | 9'1" x 11'11"   | 99 sq. ft  | Yes      |
| 5  | Dining Area | 9'3" x 10'7"    | 88 sq. ft  | Yes      |
| 6  | Family Room | 14'0" x 11'3"   | 158 sq. ft | Yes      |
| 7  | Living Room | 20'8" x 13'0"   | 248 sq. ft | Yes      |
| 8  | Hall        | 11'2" x 6'10"   | 47 sq. ft  | Yes      |
| 9  | Kitchen     | 10'10" x 10'11" | 108 sq. ft | Yes      |
| 10 | Hall        | 3'4" x 3'3"     | 11 sq. ft  | Yes      |
| 11 | Storage     | 11'9" x 15'6"   | 152 sq. ft | No       |

Scan captured on Mon, 16 Jun 2025 12:50:20 GMT

| #  |                 | Max Dimensions  | sqft       | Included |
|----|-----------------|-----------------|------------|----------|
| 12 | Primary Bedroom | 11'10" x 10'11" | 129 sq. ft | Yes      |
| 13 | Bedroom         | 11'11" x 12'8"  | 130 sq. ft | Yes      |