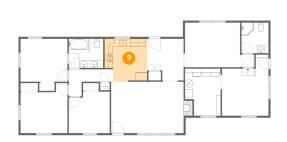

# 🤒 Floor 1 - Kitchen

Max Dimensions: 10'10" x 10'11" Calculated Area: 108 sq. ft Included: Yes Heated: Yes Finished: Yes Enclosed: Yes Contiguous: Yes Permitted: Yes Wet space: No Addition: No Conversion: No