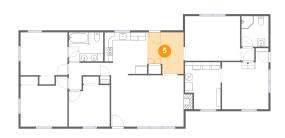

# 🗿 Floor 1 - Dining Area

Max Dimensions: 9'3" x 10'7" Calculated Area: 88 sq. ft Included: Yes