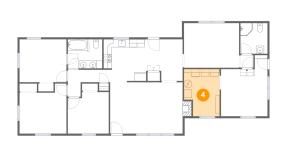

# Floor 1 - Bath

Max Dimensions: 6'10" x 7'9" Calculated Area: 53 sq. ft Included: Yes Heated: Yes Finished: Yes Enclosed: Yes Contiguous: Yes Permitted: Yes Wet space: Yes Addition: No Conversion: No

Max Dimensions: 9'1" x 11'11" Calculated Area: 99 sq. ft Included: No

Heated: Yes Finished: Yes Enclosed: Yes Contiguous: No Permitted: Yes Wet space: No Addition: No Conversion: No