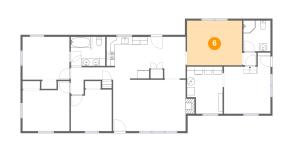

# Floor 1 - Family Room

Max Dimensions: 14'0" x 11'3" Calculated Area: 158 sq. ft Included: Yes Heated: Yes Finished: Yes Enclosed: Yes Contiguous: Yes Permitted: Yes Wet space: No Addition: No Conversion: No