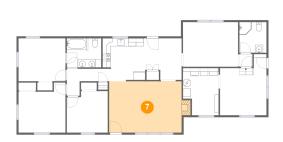

#### Floor 1 - Living Room

Max Dimensions: 20'8" x 13'0" Calculated Area: 248 sq. ft Included: Yes Heated: Yes Finished: Yes Enclosed: Yes Contiguous: Yes Permitted: Yes Wet space: No Addition: No Conversion: No