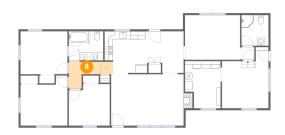

# Floor 1 - Hall

Max Dimensions: 11'2" x 6'10" Calculated Area: 47 sq. ft Included: Yes