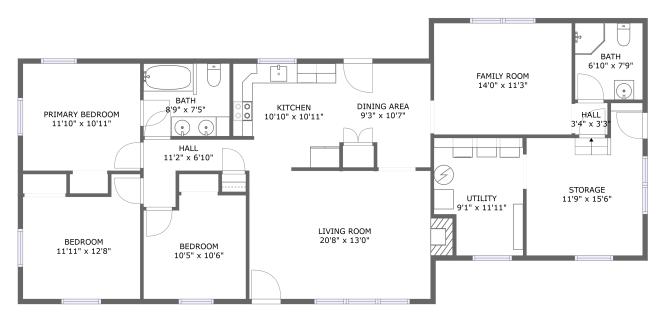

## **Room dimensions**

Floor 1

Total:1343sqft Excluded: 152sqft

| #  |             | Max Dimensions  | sqft       | Included |
|----|-------------|-----------------|------------|----------|
| 1  | Bath        | 8'9" x 7'5"     | 64 sq. ft  | Yes      |
| 2  | Bedroom     | 10'5" x 10'6"   | 104 sq. ft | Yes      |
| 3  | Bath        | 6'10" x 7'9"    | 53 sq. ft  | Yes      |
| 4  | Utility     | 9'1" x 11'11"   | 99 sq. ft  | Yes      |
| 5  | Dining Area | 9'3" x 10'7"    | 88 sq. ft  | Yes      |
| 6  | Family Room | 14'0" x 11'3"   | 158 sq. ft | Yes      |
| 7  | Living Room | 20'8" x 13'0"   | 248 sq. ft | Yes      |
| 8  | Hall        | 11'2" x 6'10"   | 47 sq. ft  | Yes      |
| 9  | Kitchen     | 10'10" x 10'11" | 108 sq. ft | Yes      |
| 10 | Hall        | 3'4" x 3'3"     | 11 sq. ft  | Yes      |
| 11 | Storage     | 11'9" x 15'6"   | 152 sq. ft | No       |

Scan captured on Mon, 16 Jun 2025 12:50:20 GMT

| #  |                 | Max Dimensions  | sqft       | Included |
|----|-----------------|-----------------|------------|----------|
| 12 | Primary Bedroom | 11'10" x 10'11" | 129 sq. ft | Yes      |
| 13 | Bedroom         | 11'11" x 12'8"  | 130 sq. ft | Yes      |