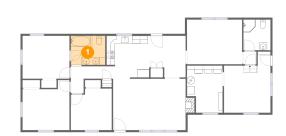

# Floor 1 - Bath

Max Dimensions: 8'9" x 7'5" Calculated Area: 64 sq. ft Included: Yes Heated: Yes Finished: Yes Enclosed: Yes Contiguous: Yes Permitted: Yes Wet space: Yes Addition: No Conversion: No