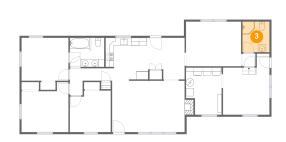

# Floor 1 - Bath

Max Dimensions: 6'10" x 7'9" Calculated Area: 53 sq. ft Included: Yes Heated: Yes Finished: Yes Enclosed: Yes Contiguous: Yes Permitted: Yes Wet space: Yes Addition: No Conversion: No

Max Dimensions: 9'1" x 11'11" Calculated Area: 99 sq. ft Included: No

Heated: Yes Finished: Yes Enclosed: Yes Contiguous: No Permitted: Yes Wet space: No Addition: No Conversion: No