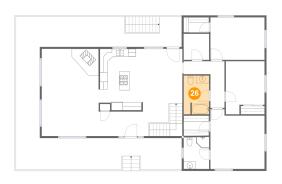

### 20 Floor 2 - Bedroom

Dimensions: 14'2" x 11'1"

**Area:** 158 sq. ft

Counted as Living Area:

Yes

Heated: Yes Finished: Yes Enclosed: Yes Contiguous:

Yes