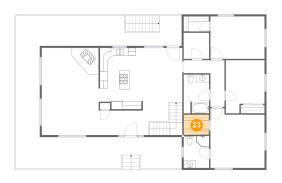

# Floor 2 - W.i.c.

Dimensions: 6'8" x 5'3"

Area: 35 sq. ft

Counted as Living Area:

Yes

Heated: Yes Finished: Yes Enclosed: Yes Contiguous:

Yes