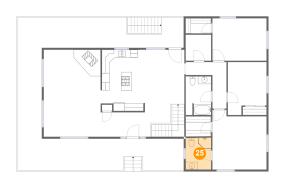

### Floor 2 - Bath

Dimensions: 6'8" x 8'4" Area: 55 sq. ft

Counted as Living Area:

Yes

Heated: Yes Finished: Yes Enclosed: Yes Contiguous:

Yes

Permitted: Yes Wet Space: Yes Addition: No Conversion: No.