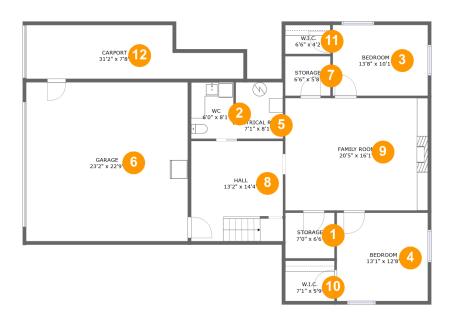

#### **Room Dimensions**

Floor 1 Total sqft: 1981 Living area: 988

| #  | Room name       | Dimensions    | Area (sqft) | Counted as Living Area |
|----|-----------------|---------------|-------------|------------------------|
| 1  | Storage         | 7'0" x 6'6"   | 46 sq. ft   | No                     |
| 2  | Wc              | 6'0" x 8'1"   | 49 sq. ft   | No                     |
| 3  | Bedroom         | 13'8" x 10'1" | 138 sq. ft  | Yes                    |
| 4  | Bedroom         | 13'1" x 12'8" | 165 sq. ft  | Yes                    |
| 5  | Electrical Room | 7'1" x 8'1"   | 56 sq. ft   | No                     |
| 6  | Garage          | 23'2" x 22'9" | 528 sq. ft  | No                     |
| 7  | Storage         | 6'6" x 5'8"   | 37 sq. ft   | No                     |
| 8  | Hall            | 13'2" x 14'4" | 188 sq. ft  | Yes                    |
| 9  | Family Room     | 20'5" x 16'1" | 330 sq. ft  | Yes                    |
| 10 | W.i.c.          | 7'1" x 5'9"   | 41 sq. ft   | Yes                    |
| 11 | W.i.c.          | 6'6" x 4'2"   | 27 sq. ft   | Yes                    |

| #  | Room name | Dimensions   | Area (sqft) | Counted as Living Area |
|----|-----------|--------------|-------------|------------------------|
| 12 | Carport   | 31'2" x 7'8" | 201 sq. ft  | No                     |

# 1 - Storage

Dimensions: 7'0" x 6'6" Area: 46 sq. ft

Counted as Living Area: No

Heated: No Finished: No Enclosed: No Contiguous: Yes Permitted: Yes Wet Space: No Addition: No Conversion: No

# 2 Floor 1 - Wc

Dimensions: 6'0" x 8'1"

Area: 49 sq. ft

Counted as Living Area: No

Heated: Yes Finished: Yes Enclosed: Yes Contiguous: Yes Permitted: Yes Wet Space: Yes Addition: No Conversion: No

# 3 Floor 1 - Bedroom

**Dimensions:** 13'8" x 10'1" **Area:** 138 sq. ft

**Counted as Living Area:** 

Yes

Heated: Yes Finished: Yes Enclosed: Yes Contiguous:

Yes

Permitted: Yes Wet Space: No Addition: No Conversion: No

### 4 Floor 1 - Bedroom

Dimensions: 13'1" x 12'8"

**Area:** 165 sq. ft

**Counted as Living Area:** 

Yes

Heated: Yes Finished: Yes Enclosed: Yes

Contiguous:

Yes

Permitted: Yes Wet Space: No Addition: No Conversion: No

### 5 Floor 1 - Electrical Room

Dimensions: 7'1" x 8'1"

Area: 56 sq. ft

Counted as Living Area: No

Heated: No Finished: No Enclosed: Yes Contiguous: Yes Permitted: Yes Wet Space: No Addition: No Conversion: No

# 6 Floor 1 - Garage

Dimensions: 23'2" x 22'9"

Area: 528 sq. ft

Counted as Living Area: No

Heated: No Finished: No Enclosed: Yes Contiguous: Yes Permitted: Yes Wet Space: No Addition: No Conversion: No

# Floor 1 - Storage

Dimensions: 6'6" x 5'8"

Area: 37 sq. ft

Counted as Living Area: No

Heated: No Finished: No Enclosed: No Contiguous: Yes Permitted: Yes Wet Space: No Addition: No Conversion: No

### B Floor 1 - Hall

Dimensions: 13'2" x 14'4"

**Area:** 188 sq. ft

Counted as Living Area:

Yes

Heated: Yes Finished: Yes Enclosed: Yes Contiguous:

Yes

# 9 Floor 1 - Family Room

**Dimensions:** 20'5" x 16'1" **Area:** 330 sq. ft

Counted as Living Area:

Yes

Heated: Yes Finished: Yes Enclosed: Yes Contiguous:

Yes

Permitted: Yes Wet Space: No Addition: No Conversion: No

### Floor 1 - W.i.c.

Dimensions: 7'1" x 5'9"

Area: 41 sq. ft

Counted as Living Area:

Yes

Heated: Yes Finished: Yes Enclosed: Yes Contiguous:

Yes

Permitted: Yes Wet Space: No Addition: No Conversion: No

### **1 - W.i.c.**

Dimensions: 6'6" x 4'2"

Area: 27 sq. ft

Counted as Living Area:

Yes

Heated: Yes Finished: Yes Enclosed: Yes Contiguous: Yes

# Floor 1 - Carport

**Dimensions:** 31'2" x 7'8"

Area: 201 sq. ft

Counted as Living Area: No

Heated: No Finished: Yes Enclosed: No Contiguous: No Permitted: Yes Wet Space: No Addition: No Conversion: No