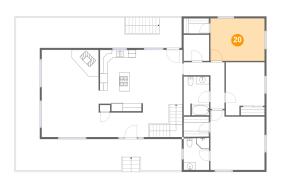

### 20 Floor 2 - Bedroom

Dimensions: 14'2" x 11'1"

**Area:** 158 sq. ft

Counted as Living Area:

Yes

Heated: Yes Finished: Yes Enclosed: Yes Contiguous:

Yes