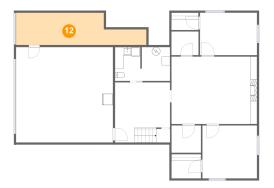

### 20 Floor 2 - Bedroom

Dimensions: 14'2" x 11'1"

**Area:** 158 sq. ft

Counted as Living Area:

Yes

Heated: Yes Finished: Yes Enclosed: Yes Contiguous:

Yes