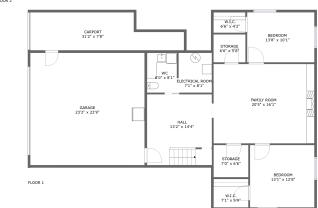

#### **Room Dimensions**

Floor 1 Total sqft: 1981 Living area: 988

| #  | Room name       | Dimensions    | Area (sqft) | Counted as Living Area |
|----|-----------------|---------------|-------------|------------------------|
| 1  | Storage         | 7'0" x 6'6"   | 46 sq. ft   | No                     |
| 2  | Wc              | 6'0" x 8'1"   | 49 sq. ft   | No                     |
| 3  | Bedroom         | 13'8" x 10'1" | 138 sq. ft  | Yes                    |
| 4  | Bedroom         | 13'1" x 12'8" | 165 sq. ft  | Yes                    |
| 5  | Electrical Room | 7'1" x 8'1"   | 56 sq. ft   | No                     |
| 6  | Garage          | 23'2" x 22'9" | 528 sq. ft  | No                     |
| 7  | Storage         | 6'6" x 5'8"   | 37 sq. ft   | No                     |
| 8  | Hall            | 13'2" x 14'4" | 188 sq. ft  | Yes                    |
| 9  | Family Room     | 20'5" x 16'1" | 330 sq. ft  | Yes                    |
| 10 | W.i.c.          | 7'1" x 5'9"   | 41 sq. ft   | Yes                    |
| 11 | W.i.c.          | 6'6" x 4'2"   | 27 sq. ft   | Yes                    |

| #  | Room name | Dimensions   | Area (sqft) | Counted as Living Area |
|----|-----------|--------------|-------------|------------------------|
| 12 | Carport   | 31'2" x 7'8" | 201 sq. ft  | No                     |