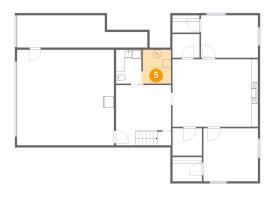

### 5 Floor 1 - Electrical Room

Dimensions: 7'1" x 8'1"

Area: 56 sq. ft

Counted as Living Area: No

Heated: No Finished: No Enclosed: Yes Contiguous: Yes Permitted: Yes Wet Space: No Addition: No Conversion: No