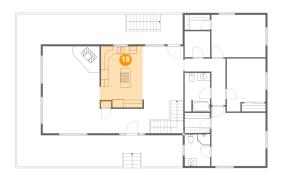

# <sup>10</sup> Floor 2 - Kitchen

Dimensions: 11'3" x 16'1" Area: 177 sq. ft

Counted as Living Area:

Yes

Heated: Yes Finished: Yes Enclosed: Yes Contiguous:

Yes

Permitted: Yes Wet Space: No Addition: No Conversion: No