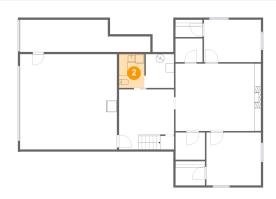

# 2 Floor 1 - Wc

Dimensions: 6'0" x 8'1"

Area: 49 sq. ft

Counted as Living Area: No

Heated: Yes Finished: Yes Enclosed: Yes Contiguous: Yes Permitted: Yes Wet Space: Yes Addition: No Conversion: No