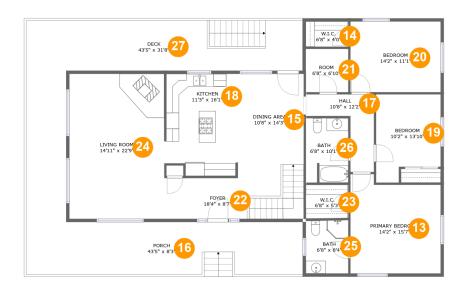

#### **Room Dimensions**

Floor 2 Total sqft: 2630 Living area: 1784

| #  | Room name       | Dimensions     | Area (sqft) | Counted as Living Area |
|----|-----------------|----------------|-------------|------------------------|
| 13 | Primary Bedroom | 14'2" x 15'7"  | 204 sq. ft  | Yes                    |
| 14 | W.i.c.          | 6'8" x 4'0"    | 26 sq. ft   | Yes                    |
| 15 | Dining Area     | 10'8" x 14'3"  | 152 sq. ft  | Yes                    |
| 16 | Porch           | 43'5" x 8'3"   | 358 sq. ft  | No                     |
| 17 | Hall            | 10'8" x 12'2"  | 69 sq. ft   | Yes                    |
| 18 | Kitchen         | 11'3" x 16'1"  | 177 sq. ft  | Yes                    |
| 19 | Bedroom         | 10'2" x 13'10" | 124 sq. ft  | Yes                    |
| 20 | Bedroom         | 14'2" x 11'1"  | 158 sq. ft  | Yes                    |
| 21 | Room            | 6'8" x 6'10"   | 46 sq. ft   | Yes                    |
| 22 | Foyer           | 18'4" x 8'7"   | 163 sq. ft  | Yes                    |
| 23 | W.i.c.          | 6'8" x 5'3"    | 35 sq. ft   | Yes                    |

| #  | Room name   | Dimensions     | Area (sqft) | Counted as Living Area |
|----|-------------|----------------|-------------|------------------------|
| 24 | Living Room | 14'11" x 22'9" | 340 sq. ft  | Yes                    |
| 25 | Bath        | 6'8" x 8'4"    | 55 sq. ft   | Yes                    |
| 26 | Bath        | 6'8" x 10'1"   | 67 sq. ft   | Yes                    |
| 27 | Deck        | 43'5" x 31'8"  | 488 sq. ft  | No                     |

# Floor 2 - Primary Bedroom

Dimensions: 14'2" x 15'7"

**Area:** 204 sq. ft

Counted as Living Area:

Yes

Heated: Yes Finished: Yes Enclosed: Yes Contiguous:

Yes

Permitted: Yes Wet Space: No Addition: No Conversion: No

### **4 Floor 2 -** W.i.c.

Dimensions: 6'8" x 4'0"

Area: 26 sq. ft

Counted as Living Area:

Yes

Heated: Yes Finished: Yes Enclosed: Yes Contiguous: Yes

# Floor 2 - Dining Area

Dimensions: 10'8" x 14'3" **Area:** 152 sq. ft Counted as Living Area: Yes

Finished: Yes Enclosed: Yes **Contiguous:** 

Yes

Permitted: Yes Wet Space: No Addition: No Conversion: No

Heated: Yes

### 🧰 **Floor 2 -** Porch

**Dimensions:** 43'5" x 8'3"

**Area:** 358 sq. ft

Counted as Living Area: No

Heated: No Finished: Yes Enclosed: No Contiguous: Yes Permitted: Yes Wet Space: No Addition: No Conversion: No

# Floor 2 - Hall

Dimensions: 10'8" x 12'2" Area: 69 sq. ft

Counted as Living Area:

Yes

Heated: Yes Finished: Yes Enclosed: Yes Contiguous:

Yes

# <sup>10</sup> Floor 2 - Kitchen

Dimensions: 11'3" x 16'1" Area: 177 sq. ft

Counted as Living Area:

Yes

Heated: Yes Finished: Yes Enclosed: Yes Contiguous:

Yes

Permitted: Yes Wet Space: No Addition: No Conversion: No

### 10 Floor 2 - Bedroom

**Dimensions:** 10'2" x 13'10"

**Area:** 124 sq. ft

Counted as Living Area:

Yes

Heated: Yes Finished: Yes Enclosed: Yes Contiguous:

Yes

Permitted: Yes Wet Space: No Addition: No Conversion: No

### 20 Floor 2 - Bedroom

Dimensions: 14'2" x 11'1"

**Area:** 158 sq. ft

Counted as Living Area:

Yes

Heated: Yes Finished: Yes Enclosed: Yes Contiguous:

Yes

# Floor 2 - Room

**Dimensions:** 6'8" x 6'10" Area: 46 sq. ft

Counted as Living Area: Yes

Heated: Yes Finished: Yes Enclosed: Yes **Contiguous:** 

Yes

Permitted: Yes Wet Space: No Addition: No Conversion: No

# 🥨 **Floor 2 -** Foyer

Dimensions: 18'4" x 8'7"

Area: 163 sq. ft Counted as Living Area:

Yes

Heated: Yes Finished: Yes Enclosed: Yes Contiguous:

Yes

Permitted: Yes Wet Space: No Addition: No Conversion: No.

# Floor 2 - W.i.c.

Dimensions: 6'8" x 5'3"

Area: 35 sq. ft

Counted as Living Area:

Yes

Heated: Yes Finished: Yes Enclosed: Yes Contiguous:

Yes

# Floor 2 - Living Room

Dimensions: 14'11" x 22'9" Area: 340 sq. ft Counted as Living Area:

Yes

Heated: Yes Finished: Yes Enclosed: Yes **Contiguous:** 

Yes

Permitted: Yes Wet Space: No Addition: No Conversion: No

### Floor 2 - Bath

Dimensions: 6'8" x 8'4" Area: 55 sq. ft

Counted as Living Area:

Yes

Heated: Yes Finished: Yes Enclosed: Yes Contiguous:

Yes

Permitted: Yes Wet Space: Yes Addition: No Conversion: No.

# Floor 2 - Bath

Dimensions: 6'8" x 10'1" Area: 67 sq. ft

Counted as Living Area:

Yes

Heated: Yes Finished: Yes Enclosed: Yes Contiguous:

Floor 2 - Deck

**Dimensions:** 43'5" x 31'8"

**Area:** 488 sq. ft

Counted as Living Area: No

Heated: No Finished: Yes Enclosed: No Contiguous: Yes Permitted: Yes Wet Space: No Addition: No Conversion: No