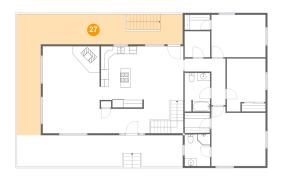

# Floor 2 - Room

**Dimensions:** 6'8" x 6'10" Area: 46 sq. ft

Counted as Living Area: Yes

Heated: Yes Finished: Yes Enclosed: Yes **Contiguous:** 

Yes

Permitted: Yes Wet Space: No Addition: No Conversion: No