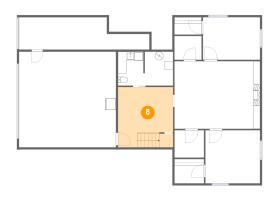

### B Floor 1 - Hall

Dimensions: 13'2" x 14'4"

**Area:** 188 sq. ft

Counted as Living Area:

Yes

Heated: Yes Finished: Yes Enclosed: Yes Contiguous:

Yes