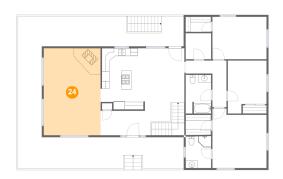

# Floor 2 - Living Room

Dimensions: 14'11" x 22'9" Area: 340 sq. ft Counted as Living Area:

Yes

Heated: Yes Finished: Yes Enclosed: Yes **Contiguous:** 

Yes

Permitted: Yes Wet Space: No Addition: No Conversion: No