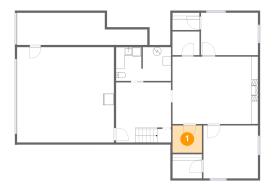

# 1 - Storage

Dimensions: 7'0" x 6'6" Area: 46 sq. ft

Counted as Living Area: No

Heated: No Finished: No Enclosed: No Contiguous: Yes Permitted: Yes Wet Space: No Addition: No Conversion: No