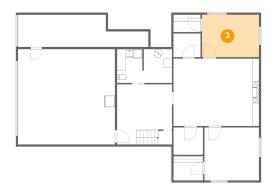

# 3 Floor 1 - Bedroom

**Dimensions:** 13'8" x 10'1" **Area:** 138 sq. ft

**Counted as Living Area:** 

Yes

Heated: Yes Finished: Yes Enclosed: Yes Contiguous:

Yes

Permitted: Yes Wet Space: No Addition: No Conversion: No