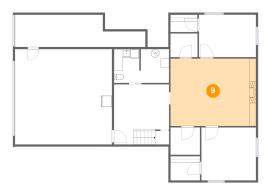

# 9 Floor 1 - Family Room

**Dimensions:** 20'5" x 16'1" **Area:** 330 sq. ft

Counted as Living Area:

Yes

Heated: Yes Finished: Yes Enclosed: Yes Contiguous:

Yes

Permitted: Yes Wet Space: No Addition: No Conversion: No