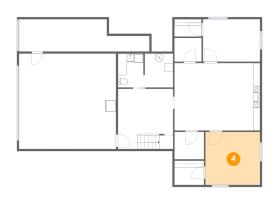

### 4 Floor 1 - Bedroom

Dimensions: 13'1" x 12'8"

**Area:** 165 sq. ft

**Counted as Living Area:** 

Yes

Heated: Yes Finished: Yes Enclosed: Yes

Contiguous:

Yes

Permitted: Yes Wet Space: No Addition: No Conversion: No