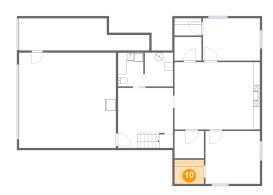

# <sup>10</sup> Floor 2 - Kitchen

Dimensions: 11'3" x 16'1" Area: 177 sq. ft

Counted as Living Area:

Yes

Heated: Yes Finished: Yes Enclosed: Yes Contiguous:

Yes

Permitted: Yes Wet Space: No Addition: No Conversion: No