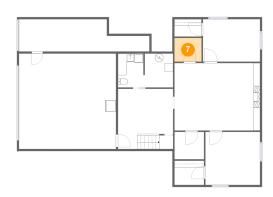

# Floor 1 - Storage

Dimensions: 6'6" x 5'8"

Area: 37 sq. ft

Counted as Living Area: No

Heated: No Finished: No Enclosed: No Contiguous: Yes Permitted: Yes Wet Space: No Addition: No Conversion: No