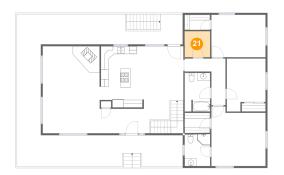

# Floor 2 - Room

**Dimensions:** 6'8" x 6'10" Area: 46 sq. ft

Counted as Living Area: Yes

Heated: Yes Finished: Yes Enclosed: Yes **Contiguous:** 

Yes

Permitted: Yes Wet Space: No Addition: No Conversion: No