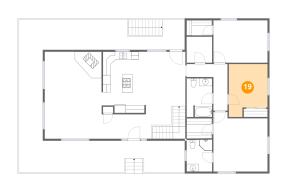

### 10 Floor 2 - Bedroom

**Dimensions:** 10'2" x 13'10"

**Area:** 124 sq. ft

Counted as Living Area:

Yes

Heated: Yes Finished: Yes Enclosed: Yes Contiguous:

Yes

Permitted: Yes Wet Space: No Addition: No Conversion: No