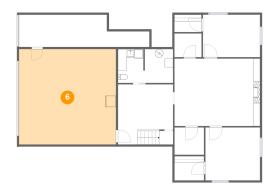

# 6 Floor 1 - Garage

Dimensions: 23'2" x 22'9"

Area: 528 sq. ft

Counted as Living Area: No

Heated: No Finished: No Enclosed: Yes Contiguous: Yes Permitted: Yes Wet Space: No Addition: No Conversion: No