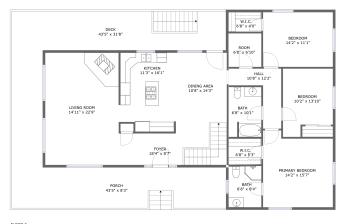

#### **Room Dimensions**

Floor 2 Total sqft: 2630 Living area: 1784

| #  | Room name       | Dimensions     | Area (sqft) | Counted as Living Area |
|----|-----------------|----------------|-------------|------------------------|
| 13 | Primary Bedroom | 14'2" x 15'7"  | 204 sq. ft  | Yes                    |
| 14 | W.i.c.          | 6'8" x 4'0"    | 26 sq. ft   | Yes                    |
| 15 | Dining Area     | 10'8" x 14'3"  | 152 sq. ft  | Yes                    |
| 16 | Porch           | 43'5" x 8'3"   | 358 sq. ft  | No                     |
| 17 | Hall            | 10'8" x 12'2"  | 69 sq. ft   | Yes                    |
| 18 | Kitchen         | 11'3" x 16'1"  | 177 sq. ft  | Yes                    |
| 19 | Bedroom         | 10'2" x 13'10" | 124 sq. ft  | Yes                    |
| 20 | Bedroom         | 14'2" x 11'1"  | 158 sq. ft  | Yes                    |
| 21 | Room            | 6'8" x 6'10"   | 46 sq. ft   | Yes                    |
| 22 | Foyer           | 18'4" x 8'7"   | 163 sq. ft  | Yes                    |
| 23 | W.i.c.          | 6'8" x 5'3"    | 35 sq. ft   | Yes                    |

| #  | Room name   | Dimensions     | Area (sqft) | Counted as Living Area |
|----|-------------|----------------|-------------|------------------------|
| 24 | Living Room | 14'11" x 22'9" | 340 sq. ft  | Yes                    |
| 25 | Bath        | 6'8" x 8'4"    | 55 sq. ft   | Yes                    |
| 26 | Bath        | 6'8" x 10'1"   | 67 sq. ft   | Yes                    |
| 27 | Deck        | 43'5" x 31'8"  | 488 sq. ft  | No                     |