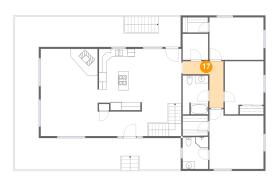

# Floor 2 - Hall

Dimensions: 10'8" x 12'2" Area: 69 sq. ft

Counted as Living Area:

Yes

Heated: Yes Finished: Yes Enclosed: Yes Contiguous:

Yes