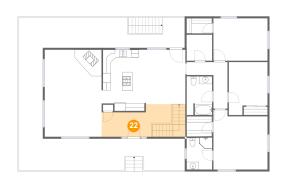

# 🥨 **Floor 2 -** Foyer

Dimensions: 18'4" x 8'7"

Area: 163 sq. ft Counted as Living Area:

Yes

Heated: Yes Finished: Yes Enclosed: Yes Contiguous:

Yes

Permitted: Yes Wet Space: No Addition: No Conversion: No.