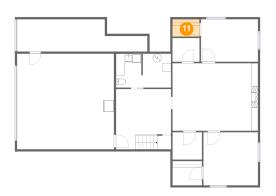

### 10 Floor 2 - Bedroom

**Dimensions:** 10'2" x 13'10"

**Area:** 124 sq. ft

Counted as Living Area:

Yes

Heated: Yes Finished: Yes Enclosed: Yes Contiguous:

Yes

Permitted: Yes Wet Space: No Addition: No Conversion: No