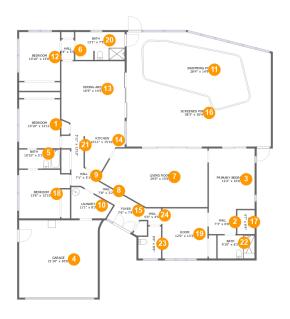

#### **Room Dimensions**

Floor 1 Total sqft: 3761 Living area: 0

| #  | Room name       | Dimensions      | Area (sqft) | Counted as Living Area |
|----|-----------------|-----------------|-------------|------------------------|
| 1  | Bedroom         | 10'10" x 12'11" | 141 sq. ft  | No                     |
| 2  | Hall            | 7'3" x 6'8"     | 48 sq. ft   | No                     |
| 3  | Primary Bedroom | 12'2" x 16'0"   | 195 sq. ft  | No                     |
| 4  | Garage          | 21'10" x 20'6"  | 429 sq. ft  | No                     |
| 5  | Bath            | 10'10" x 5'1"   | 55 sq. ft   | No                     |
| 6  | Hall            | 3'4" x 5'5"     | 18 sq. ft   | No                     |
| 7  | Living Room     | 29'0" x 15'6"   | 385 sq. ft  | No                     |
| 8  | Hall            | 7'8" x 3'2"     | 25 sq. ft   | No                     |
| 9  | Hall            | 7'1" x 5'1"     | 30 sq. ft   | No                     |
| 10 | Laundry         | 11'1" x 8'3"    | 67 sq. ft   | No                     |
| 11 | Swimming Pool   | 28'4" x 14'9"   | 325 sq. ft  | No                     |

| #  | Room name      | Dimensions      | Area (sqft) | Counted as Living Area |
|----|----------------|-----------------|-------------|------------------------|
| 12 | Bedroom        | 10'10" x 13'0"  | 141 sq. ft  | No                     |
| 13 | Dining Area    | 16'9" x 14'5"   | 242 sq. ft  | No                     |
| 14 | Kitchen        | 10'11" x 15'10" | 130 sq. ft  | No                     |
| 15 | Foyer          | 7'6" x 7'4"     | 56 sq. ft   | No                     |
| 16 | Screened Porch | 38'3" x 30'4"   | 1098 sq. ft | No                     |
| 17 | W.i.c.         | 4'7" x 6'4"     | 29 sq. ft   | No                     |
| 18 | Bedroom        | 13'6" x 12'10"  | 149 sq. ft  | No                     |
| 19 | Room           | 12'0" x 13'3"   | 159 sq. ft  | No                     |
| 20 | Bath           | 13'1" x 7'5"    | 96 sq. ft   | No                     |
| 21 | Hall           | 5'11" x 13'10"  | 59 sq. ft   | No                     |
| 22 | Bath           | 9'10" x 6'2"    | 60 sq. ft   | No                     |
| 23 | Wc             | 6'0" x 8'6"     | 44 sq. ft   | No                     |
| 24 | Hall           | 5'5" x 4'5"     | 20 sq. ft   | No                     |