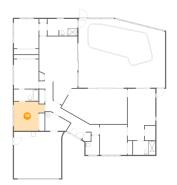

### 1 Floor 1 - Bedroom

Dimensions: 10'10" x 12'11"

**Area:** 141 sq. ft

Counted as Living Area: No

Heated: No Finished: No Enclosed: Yes Contiguous: Yes Permitted: Yes Wet Space: No Addition: No Conversion: No