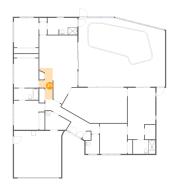

### **Floor 1 -** W.i.c.

Dimensions: 4'7" x 6'4"

Area: 29 sq. ft

Counted as Living Area: No

Dimensions: 13'6" x 12'10"

**Area:** 149 sq. ft

Counted as Living Area: No

Heated: No Finished: No Enclosed: Yes Contiguous: Yes Permitted: Yes Wet Space: No Addition: No Conversion: No