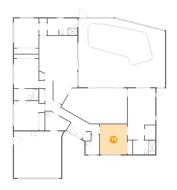

### 1 - Room

Dimensions: 12'0" x 13'3"

**Area:** 159 sq. ft

Counted as Living Area: No

Heated: No Finished: No Enclosed: Yes Contiguous: Yes Permitted: Yes Wet Space: No Addition: No Conversion: No