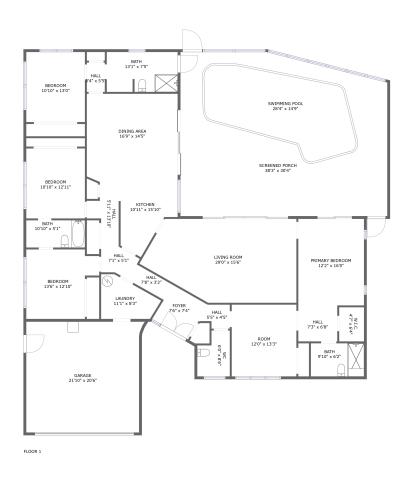

#### **Room Dimensions**

Floor 1 Total sqft: 3761 Living area: 0

| #  | Room name       | Dimensions      | Area (sqft) | Counted as Living Area |
|----|-----------------|-----------------|-------------|------------------------|
| 1  | Bedroom         | 10'10" x 12'11" | 141 sq. ft  | No                     |
| 2  | Hall            | 7'3" x 6'8"     | 48 sq. ft   | No                     |
| 3  | Primary Bedroom | 12'2" x 16'0"   | 195 sq. ft  | No                     |
| 4  | Garage          | 21'10" x 20'6"  | 429 sq. ft  | No                     |
| 5  | Bath            | 10'10" x 5'1"   | 55 sq. ft   | No                     |
| 6  | Hall            | 3'4" x 5'5"     | 18 sq. ft   | No                     |
| 7  | Living Room     | 29'0" x 15'6"   | 385 sq. ft  | No                     |
| 8  | Hall            | 7'8" x 3'2"     | 25 sq. ft   | No                     |
| 9  | Hall            | 7'1" x 5'1"     | 30 sq. ft   | No                     |
| 10 | Laundry         | 11'1" x 8'3"    | 67 sq. ft   | No                     |
| 11 | Swimming Pool   | 28'4" x 14'9"   | 325 sq. ft  | No                     |

| #  | Room name      | Dimensions      | Area (sqft) | Counted as Living Area |
|----|----------------|-----------------|-------------|------------------------|
| 12 | Bedroom        | 10'10" x 13'0"  | 141 sq. ft  | No                     |
| 13 | Dining Area    | 16'9" x 14'5"   | 242 sq. ft  | No                     |
| 14 | Kitchen        | 10'11" x 15'10" | 130 sq. ft  | No                     |
| 15 | Foyer          | 7'6" x 7'4"     | 56 sq. ft   | No                     |
| 16 | Screened Porch | 38'3" x 30'4"   | 1098 sq. ft | No                     |
| 17 | W.i.c.         | 4'7" x 6'4"     | 29 sq. ft   | No                     |
| 18 | Bedroom        | 13'6" x 12'10"  | 149 sq. ft  | No                     |
| 19 | Room           | 12'0" x 13'3"   | 159 sq. ft  | No                     |
| 20 | Bath           | 13'1" x 7'5"    | 96 sq. ft   | No                     |
| 21 | Hall           | 5'11" x 13'10"  | 59 sq. ft   | No                     |
| 22 | Bath           | 9'10" x 6'2"    | 60 sq. ft   | No                     |
| 23 | Wc             | 6'0" x 8'6"     | 44 sq. ft   | No                     |
| 24 | Hall           | 5'5" x 4'5"     | 20 sq. ft   | No                     |