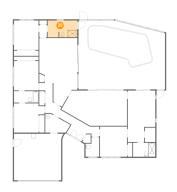

### Floor 1 - Dining Area

Dimensions: 16'9" x 14'5"

Area: 242 sq. ft

Counted as Living Area: No

Heated: No Finished: No Enclosed: Yes Contiguous: Yes Permitted: Yes Wet Space: No Addition: No Conversion: No