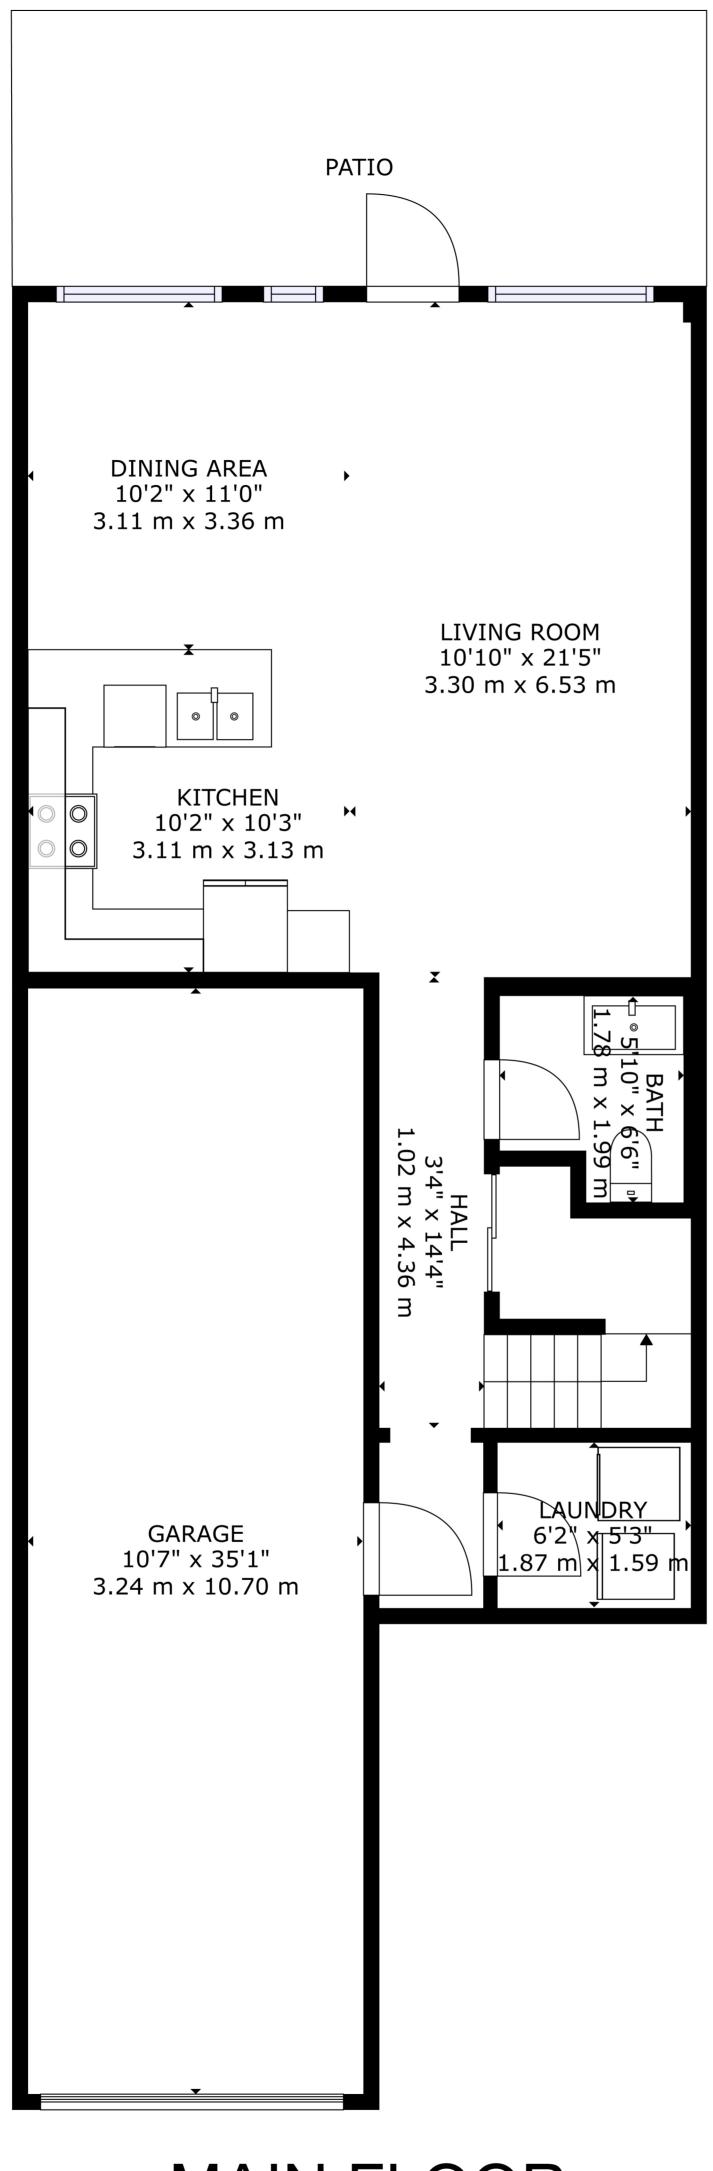

### Floor Area Totals

|                             | Level | Metric (m <sup>2</sup> ) | Imperial (ft <sup>2</sup> ) |
|-----------------------------|-------|--------------------------|-----------------------------|
| Main Floor                  | 1     | 58.44                    | 629.01                      |
| Second Floor                | 2     | 52.24                    | 562.27                      |
| Total Above Ground RMS Area |       | 110.67                   | 1191.27                     |

# **Room Dimensions**

|                 | Level | Metric (m)   | Imperial (ft) |
|-----------------|-------|--------------|---------------|
| Living Room     | 1     | 3.30 x 6.53  | 10.83 x 21.42 |
| Dining Room     | 1     | 3.11 x 3.36  | 10.20 x 11.02 |
| Kitchen         | 1     | 3.11 x 3.13  | 10.20 x 10.27 |
| Laundry Room    | 1     | 1.87 x 1.59  | 6.14 x 5.22   |
| Primary Bedroom | 2     | 3.14 x 4.75  | 10.30 x 15.58 |
| Bedroom 2       | 2     | 3.08 x 3.46  | 10.11 x 11.35 |
| Garage          | 1     | 10.70 x 3.24 | 35.11 x 10.63 |

# **Bathroom Count**

|            | Level | Pieces |
|------------|-------|--------|
| Bathroom 1 | 1     | 2      |
| Bathroom 2 | 2     | 4      |
| Bathroom 3 | 2     | 3      |