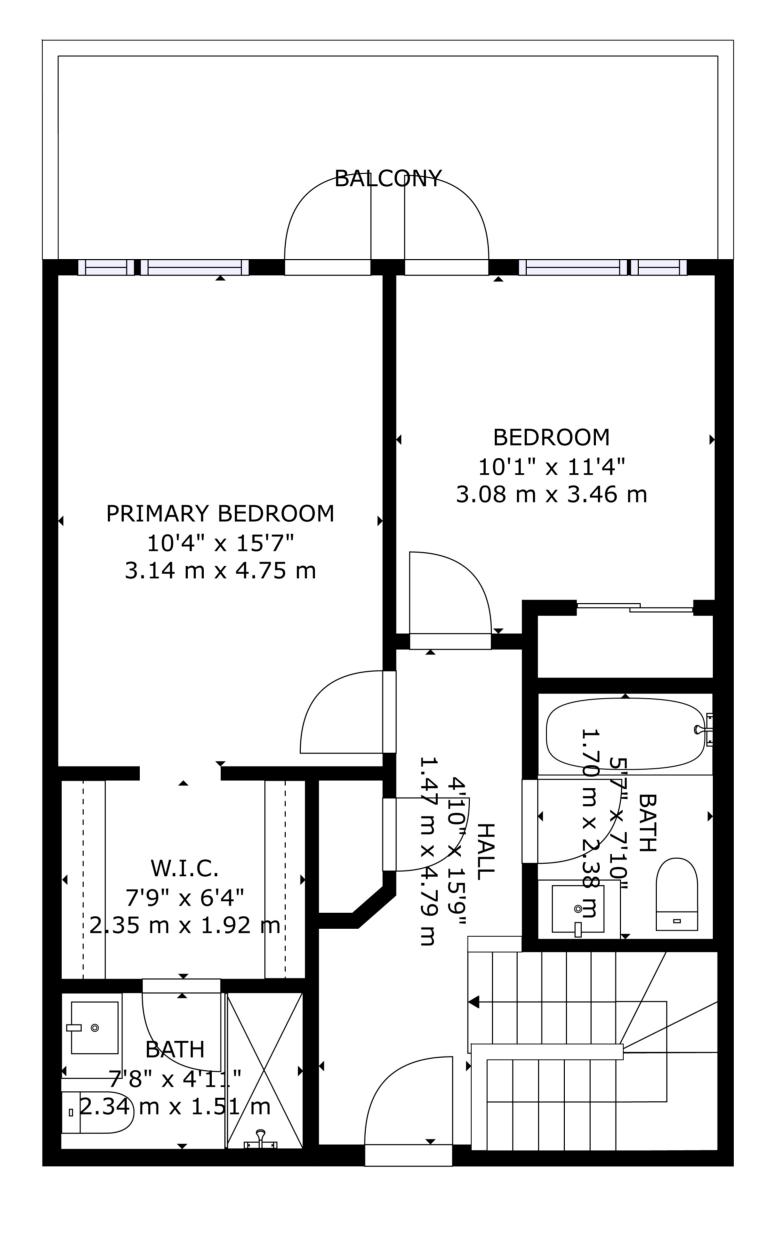

### Floor Area Totals

|                             | Level | Metric (m <sup>2</sup> ) | Imperial (ft <sup>2</sup> ) |
|-----------------------------|-------|--------------------------|-----------------------------|
| Main Floor                  | 1     | 58.44                    | 629.01                      |
| Second Floor                | 2     | 52.24                    | 562.27                      |
| Total Above Ground RMS Area |       | 110.67                   | 1191.27                     |

# **Room Dimensions**

|                 | Level | Metric (m)   | Imperial (ft) |
|-----------------|-------|--------------|---------------|
| Living Room     | 1     | 3.30 x 6.53  | 10.83 x 21.42 |
| Dining Room     | 1     | 3.11 x 3.36  | 10.20 x 11.02 |
| Kitchen         | 1     | 3.11 x 3.13  | 10.20 x 10.27 |
| Laundry Room    | 1     | 1.87 x 1.59  | 6.14 x 5.22   |
| Primary Bedroom | 2     | 3.14 x 4.75  | 10.30 x 15.58 |
| Bedroom 2       | 2     | 3.08 x 3.46  | 10.11 x 11.35 |
| Garage          | 1     | 10.70 x 3.24 | 35.11 x 10.63 |

# **Bathroom Count**

|            | Level | Pieces |
|------------|-------|--------|
| Bathroom 1 | 1     | 2      |
| Bathroom 2 | 2     | 4      |
| Bathroom 3 | 2     | 3      |

587-566-6774

info@jcvisuals.ca

www.jcvisuals.ca

SECOND FLOOR 52.24 m²(562.27 sq ft)