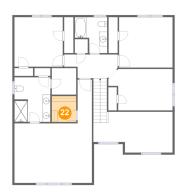

#### Floor 3 - Cl

Dimensions: 6'0" x 6'4"

Area: 38 sq. ft

Counted as living area: Yes