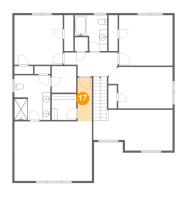

### Floor 3 - Hall

**Dimensions:** 3'6" x 10'9"

Area: 38 sq. ft

Counted as living area: Yes