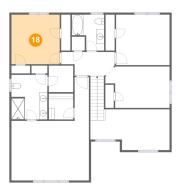

## 18 Floor 3 - Bedroom

Dimensions: 11'10" x 12'2"

**Area:** 145 sq. ft

Counted as living area: Yes

Heated: Yes Finished: Yes Enclosed: Yes Contiguous: Yes Permitted: Yes Wet space: No Addition: No Conversion: No