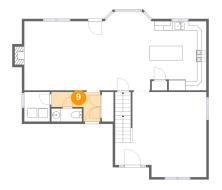

## 9

#### Floor 2 - Hall

**Dimensions:** 10'5" x 6'4"

Area: 45 sq. ft

Counted as living area: Yes

Heated: Yes Finished: Yes Enclosed: Yes Contiguous: Yes Permitted: Yes Wet space: No Addition: No Conversion: No