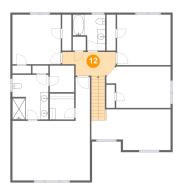

## Ploor 3 - Hall

**Dimensions:** 13'2" x 5'11"

**Area:** 103 sq. ft

Counted as living area: Yes

Heated: Yes Finished: Yes Enclosed: Yes Contiguous: Yes Permitted: Yes Wet space: No Addition: No Conversion: No