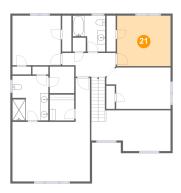

#### Floor 3 - Bedroom

Dimensions: 13'2" x 12'5"

**Area:** 163 sq. ft

Counted as living area: Yes

Heated: Yes Finished: Yes Enclosed: Yes Contiguous: Yes Permitted: Yes Wet space: No Addition: No Conversion: No