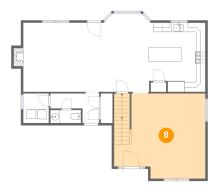

## Floor 2 - Living Room

Dimensions: 19'6" x 18'2"

Area: 331 sq. ft

Counted as living area: Yes