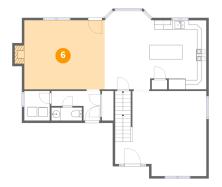

## 6 Floor 2 - Living Room

Dimensions: 17'2" x 14'9"

Area: 261 sq. ft

Counted as living area: Yes

Heated: Yes Finished: Yes Enclosed: Yes Contiguous: Yes Permitted: Yes Wet space: No Addition: No Conversion: No