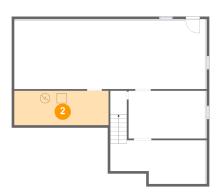

#### **Room dimensions**

Floor 1 Total sqft: 1115 Living area: 0

| # |          | Dimensions    | sqft       | Counted as living area |
|---|----------|---------------|------------|------------------------|
| 1 | Room     | 19'2" x 8'10" | 185 sq. ft | No                     |
| 2 | Room     | 19'1" x 6'11" | 132 sq. ft | No                     |
| 3 | Basement | 38'6" x 14'1" | 548 sq. ft | No                     |
| 4 | Room     | 15'5" x 9'7"  | 152 sq. ft | No                     |

## 3 Floor 1 - Basement

Dimensions: 38'6" x 14'1"

Area: 548 sq. ft

Counted as living area: No

Heated: Yes Finished: No Enclosed: Yes Contiguous: Yes Permitted: Yes Wet space: No Addition: No Conversion: No