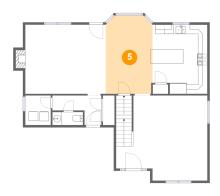

## 5 Floor 2 - Dining Room

Dimensions: 10'0" x 16'8"

Area: 163 sq. ft

Counted as living area: Yes