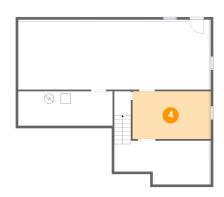

### 4 Floor 1 - Room

**Dimensions**: 15'5" x 9'7"

**Area:** 152 sq. ft

Counted as living area: No

Heated: Yes Finished: No Enclosed: Yes Contiguous: Yes Permitted: Yes Wet space: No Addition: No Conversion: No