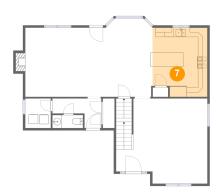

## Floor 2 - Kitchen

**Dimensions**: 11'8" x 14'9"

Area: 164 sq. ft

Counted as living area: Yes

Heated: Yes Finished: Yes Enclosed: Yes Contiguous: Yes Permitted: Yes Wet space: No Addition: No Conversion: No