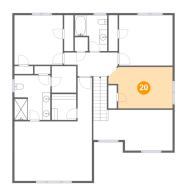

## Floor 3 - Office

Dimensions: 15'9" x 10'2"

Area: 143 sq. ft

Counted as living area: Yes