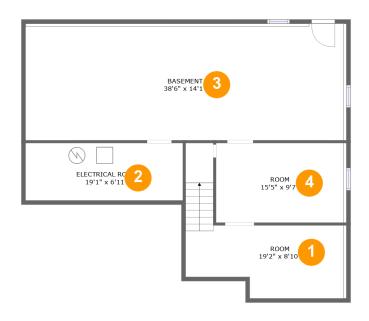

## 1 - Room

**Dimensions:** 19'2" x 8'10"

**Area:** 185 sq. ft

Counted as living area: No

Heated: Yes Finished: No Enclosed: Yes Contiguous: Yes Permitted: Yes Wet space: No Addition: No Conversion: No

## 2 Floor 1 - Room

**Dimensions**: 19'1" x 6'11"

Area: 132 sq. ft

Counted as living area: No

## 3 Floor 1 - Basement

Dimensions: 38'6" x 14'1"

Area: 548 sq. ft

Counted as living area: No

Heated: Yes Finished: No Enclosed: Yes Contiguous: Yes Permitted: Yes Wet space: No Addition: No Conversion: No

### 4 Floor 1 - Room

**Dimensions**: 15'5" x 9'7"

**Area:** 152 sq. ft

Counted as living area: No

Heated: Yes Finished: No Enclosed: Yes Contiguous: Yes Permitted: Yes Wet space: No Addition: No Conversion: No