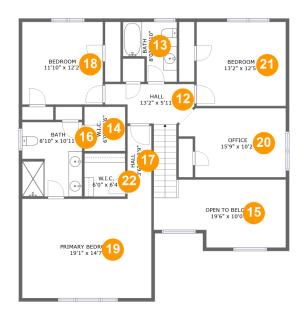

#### **Room dimensions**

Floor 1 Total sqft: 1115 Living area: 0

| # |          | Dimensions    | sqft       | Counted as living area |
|---|----------|---------------|------------|------------------------|
| 1 | Room     | 19'2" x 8'10" | 185 sq. ft | No                     |
| 2 | Room     | 19'1" x 6'11" | 132 sq. ft | No                     |
| 3 | Basement | 38'6" x 14'1" | 548 sq. ft | No                     |
| 4 | Room     | 15'5" x 9'7"  | 152 sq. ft | No                     |

## 1 - Room

**Dimensions:** 19'2" x 8'10"

**Area:** 185 sq. ft

Counted as living area: No

Heated: Yes Finished: No Enclosed: Yes Contiguous: Yes Permitted: Yes Wet space: No Addition: No Conversion: No