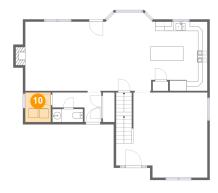

## Floor 2 - Utility

Dimensions: 5'5" x 6'4"

Area: 34 sq. ft

Counted as living area: Yes

Heated: Yes Finished: Yes Enclosed: Yes Contiguous: Yes Permitted: Yes Wet space: No Addition: No Conversion: No