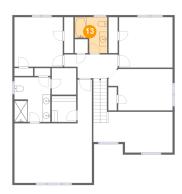

## 6 Floor 3 - Bath

Dimensions: 8'0" x 8'10"

Area: 57 sq. ft

Counted as living area: Yes

Heated: Yes Finished: Yes Enclosed: Yes Contiguous: Yes Permitted: Yes Wet space: Yes Addition: No Conversion: No