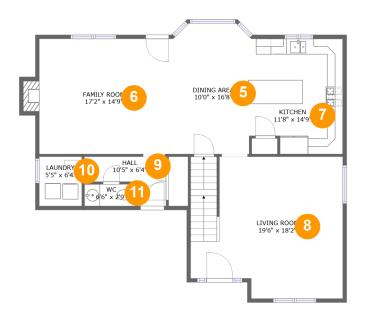

## 5 Floor 2 - Dining Room

Dimensions: 10'0" x 16'8"

Area: 163 sq. ft

Counted as living area: Yes

## 6 Floor 2 - Living Room

Dimensions: 17'2" x 14'9"

Area: 261 sq. ft

Counted as living area: Yes

Heated: Yes Finished: Yes Enclosed: Yes Contiguous: Yes Permitted: Yes Wet space: No Addition: No Conversion: No

## Floor 2 - Kitchen

**Dimensions**: 11'8" x 14'9"

Area: 164 sq. ft

Counted as living area: Yes

Heated: Yes Finished: Yes Enclosed: Yes Contiguous: Yes Permitted: Yes Wet space: No Addition: No Conversion: No

## Floor 2 - Living Room

Dimensions: 19'6" x 18'2"

Area: 331 sq. ft

Counted as living area: Yes

## 9

#### Floor 2 - Hall

**Dimensions:** 10'5" x 6'4"

Area: 45 sq. ft

Counted as living area: Yes

Heated: Yes Finished: Yes Enclosed: Yes Contiguous: Yes Permitted: Yes Wet space: No Addition: No Conversion: No

## Floor 2 - Utility

Dimensions: 5'5" x 6'4"

Area: 34 sq. ft

Counted as living area: Yes

Heated: Yes Finished: Yes Enclosed: Yes Contiguous: Yes Permitted: Yes Wet space: No Addition: No Conversion: No

### Floor 2 - Bath

Dimensions: 6'6" x 2'9"

Area: 18 sq. ft

Counted as living area: Yes