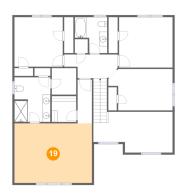

## 19 Floor 3 - Bedroom

Dimensions: 19'1" x 14'7"

Area: 279 sq. ft

Counted as living area: Yes

Heated: Yes Finished: Yes Enclosed: Yes Contiguous: Yes Permitted: Yes Wet space: No Addition: No Conversion: No