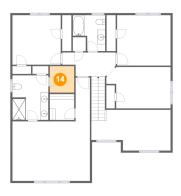

### Floor 3 - Cl

Dimensions: 6'0" x 6'6"

Area: 39 sq. ft

Counted as living area: Yes