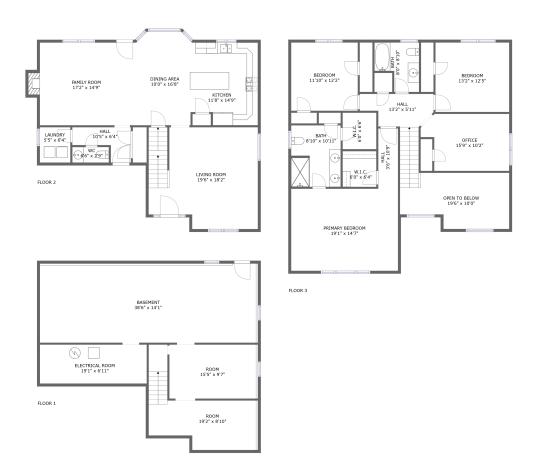

#### **Room dimensions**

Floor 1 Total sqft: 1115 Living area: 0

| # |          | Dimensions    | sqft       | Counted as living area |
|---|----------|---------------|------------|------------------------|
| 1 | Room     | 19'2" x 8'10" | 185 sq. ft | No                     |
| 2 | Room     | 19'1" x 6'11" | 132 sq. ft | No                     |
| 3 | Basement | 38'6" x 14'1" | 548 sq. ft | No                     |
| 4 | Room     | 15'5" x 9'7"  | 152 sq. ft | No                     |

#### **Room dimensions**

Floor 2 Total sqft: 1141 Living area: 1131

| #  |             | Dimensions    | sqft       | Counted as living area |
|----|-------------|---------------|------------|------------------------|
| 5  | Dining Room | 10'0" x 16'8" | 163 sq. ft | Yes                    |
| 6  | Living Room | 17'2" x 14'9" | 261 sq. ft | Yes                    |
| 7  | Kitchen     | 11'8" x 14'9" | 164 sq. ft | Yes                    |
| 8  | Living Room | 19'6" x 18'2" | 331 sq. ft | Yes                    |
| 9  | Hall        | 10'5" x 6'4"  | 45 sq. ft  | Yes                    |
| 10 | Utility     | 5'5" x 6'4"   | 34 sq. ft  | Yes                    |
| 11 | Bath        | 6'6" x 2'9"   | 18 sq. ft  | Yes                    |

#### **Room dimensions**

Floor 3 Total sqft: 1495 Living area: 1314

| #  |               | Dimensions     | sqft       | Counted as living area |
|----|---------------|----------------|------------|------------------------|
| 12 | Hall          | 13'2" x 5'11"  | 103 sq. ft | Yes                    |
| 13 | Bath          | 8'0" x 8'10"   | 57 sq. ft  | Yes                    |
| 14 | CI            | 6'0" x 6'6"    | 39 sq. ft  | Yes                    |
| 15 | Open To Below | 19'6" x 10'0"  | 165 sq. ft | No                     |
| 16 | Bath          | 8'10" x 10'11" | 96 sq. ft  | Yes                    |
| 17 | Hall          | 3'6" x 10'9"   | 38 sq. ft  | Yes                    |
| 18 | Bedroom       | 11'10" x 12'2" | 145 sq. ft | Yes                    |
| 19 | Bedroom       | 19'1" x 14'7"  | 279 sq. ft | Yes                    |
| 20 | Office        | 15'9" x 10'2"  | 143 sq. ft | Yes                    |
| 21 | Bedroom       | 13'2" x 12'5"  | 163 sq. ft | Yes                    |
| 22 | CI            | 6'0" x 6'4"    | 38 sq. ft  | Yes                    |