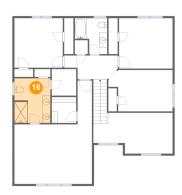

## 18 Floor 3 - Bedroom

Dimensions: 11'10" x 12'2"

**Area:** 145 sq. ft

Counted as living area: Yes

Heated: Yes Finished: Yes Enclosed: Yes Contiguous: Yes Permitted: Yes Wet space: No Addition: No Conversion: No