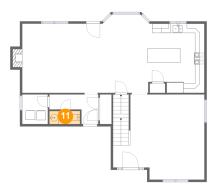

### Floor 2 - Bath

Dimensions: 6'6" x 2'9"

Area: 18 sq. ft

Counted as living area: Yes