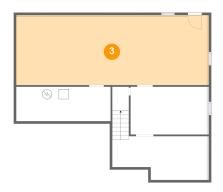

#### **Room dimensions**

Floor 2 Total sqft: 1141 Living area: 1131

| #  |             | Dimensions    | sqft       | Counted as living area |
|----|-------------|---------------|------------|------------------------|
| 5  | Dining Room | 10'0" x 16'8" | 163 sq. ft | Yes                    |
| 6  | Living Room | 17'2" x 14'9" | 261 sq. ft | Yes                    |
| 7  | Kitchen     | 11'8" x 14'9" | 164 sq. ft | Yes                    |
| 8  | Living Room | 19'6" x 18'2" | 331 sq. ft | Yes                    |
| 9  | Hall        | 10'5" x 6'4"  | 45 sq. ft  | Yes                    |
| 10 | Utility     | 5'5" x 6'4"   | 34 sq. ft  | Yes                    |
| 11 | Bath        | 6'6" x 2'9"   | 18 sq. ft  | Yes                    |

#### **Room dimensions**

Floor 3 Total sqft: 1495 Living area: 1314

| #  |               | Dimensions     | sqft       | Counted as living area |
|----|---------------|----------------|------------|------------------------|
| 12 | Hall          | 13'2" x 5'11"  | 103 sq. ft | Yes                    |
| 13 | Bath          | 8'0" x 8'10"   | 57 sq. ft  | Yes                    |
| 14 | CI            | 6'0" x 6'6"    | 39 sq. ft  | Yes                    |
| 15 | Open To Below | 19'6" x 10'0"  | 165 sq. ft | No                     |
| 16 | Bath          | 8'10" x 10'11" | 96 sq. ft  | Yes                    |
| 17 | Hall          | 3'6" x 10'9"   | 38 sq. ft  | Yes                    |
| 18 | Bedroom       | 11'10" x 12'2" | 145 sq. ft | Yes                    |
| 19 | Bedroom       | 19'1" x 14'7"  | 279 sq. ft | Yes                    |
| 20 | Office        | 15'9" x 10'2"  | 143 sq. ft | Yes                    |
| 21 | Bedroom       | 13'2" x 12'5"  | 163 sq. ft | Yes                    |
| 22 | CI            | 6'0" x 6'4"    | 38 sq. ft  | Yes                    |

## 5 Floor 2 - Dining Room

Dimensions: 10'0" x 16'8"

Area: 163 sq. ft

Counted as living area: Yes

## 6 Floor 2 - Living Room

Dimensions: 17'2" x 14'9"

Area: 261 sq. ft

Counted as living area: Yes

Heated: Yes Finished: Yes Enclosed: Yes Contiguous: Yes Permitted: Yes Wet space: No Addition: No Conversion: No

## Floor 2 - Kitchen

**Dimensions**: 11'8" x 14'9"

Area: 164 sq. ft

Counted as living area: Yes

Heated: Yes Finished: Yes Enclosed: Yes Contiguous: Yes Permitted: Yes Wet space: No Addition: No Conversion: No

## Floor 2 - Living Room

Dimensions: 19'6" x 18'2"

Area: 331 sq. ft

Counted as living area: Yes

#### Floor 2 - Hall

**Dimensions:** 10'5" x 6'4"

Area: 45 sq. ft

Counted as living area: Yes

Heated: Yes Finished: Yes Enclosed: Yes Contiguous: Yes Permitted: Yes Wet space: No Addition: No Conversion: No

## Floor 2 - Utility

Dimensions: 5'5" x 6'4"

Area: 34 sq. ft

Counted as living area: Yes

Heated: Yes Finished: Yes Enclosed: Yes Contiguous: Yes Permitted: Yes Wet space: No Addition: No Conversion: No

### Floor 2 - Bath

Dimensions: 6'6" x 2'9"

Area: 18 sq. ft

Counted as living area: Yes

## Ploor 3 - Hall

**Dimensions:** 13'2" x 5'11"

**Area:** 103 sq. ft

Counted as living area: Yes

Heated: Yes Finished: Yes Enclosed: Yes Contiguous: Yes Permitted: Yes Wet space: No Addition: No Conversion: No

## 6 Floor 3 - Bath

Dimensions: 8'0" x 8'10"

Area: 57 sq. ft

Counted as living area: Yes

Heated: Yes Finished: Yes Enclosed: Yes Contiguous: Yes Permitted: Yes Wet space: Yes Addition: No Conversion: No

### Floor 3 - Cl

Dimensions: 6'0" x 6'6"

Area: 39 sq. ft

Counted as living area: Yes

## <sup>15</sup> Floor 3 - Open To Below

Dimensions: 19'6" x 10'0"

**Area**: 165 sq. ft

Counted as living area: No

Heated: No Finished: No Enclosed: No Contiguous: Yes Permitted: No Wet space: No Addition: No Conversion: No

### 6 Floor 3 - Bath

Dimensions: 8'10" x 10'11"

Area: 96 sq. ft

Counted as living area: Yes

Heated: Yes Finished: Yes Enclosed: Yes Contiguous: Yes Permitted: Yes Wet space: Yes Addition: No Conversion: No

### Floor 3 - Hall

**Dimensions:** 3'6" x 10'9"

Area: 38 sq. ft

Counted as living area: Yes

## 18 Floor 3 - Bedroom

Dimensions: 11'10" x 12'2"

**Area:** 145 sq. ft

Counted as living area: Yes

Heated: Yes Finished: Yes Enclosed: Yes Contiguous: Yes Permitted: Yes Wet space: No Addition: No Conversion: No

## 19 Floor 3 - Bedroom

Dimensions: 19'1" x 14'7"

Area: 279 sq. ft

Counted as living area: Yes

Heated: Yes Finished: Yes Enclosed: Yes Contiguous: Yes Permitted: Yes Wet space: No Addition: No Conversion: No

## Floor 3 - Office

Dimensions: 15'9" x 10'2"

Area: 143 sq. ft

Counted as living area: Yes

#### Floor 3 - Bedroom

Dimensions: 13'2" x 12'5"

**Area:** 163 sq. ft

Counted as living area: Yes

Heated: Yes Finished: Yes Enclosed: Yes Contiguous: Yes Permitted: Yes Wet space: No Addition: No Conversion: No

#### Floor 3 - Cl

Dimensions: 6'0" x 6'4"

Area: 38 sq. ft

Counted as living area: Yes