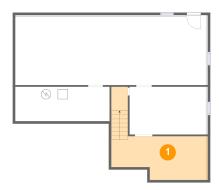

#### **Room dimensions**

Floor 1 Total sqft: 1115 Living area: 0

| # |          | Dimensions    | sqft       | Counted as living area |
|---|----------|---------------|------------|------------------------|
| 1 | Room     | 19'2" x 8'10" | 185 sq. ft | No                     |
| 2 | Room     | 19'1" x 6'11" | 132 sq. ft | No                     |
| 3 | Basement | 38'6" x 14'1" | 548 sq. ft | No                     |
| 4 | Room     | 15'5" x 9'7"  | 152 sq. ft | No                     |

## 2 Floor 1 - Room

**Dimensions**: 19'1" x 6'11"

Area: 132 sq. ft

Counted as living area: No