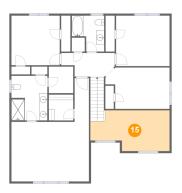

## <sup>15</sup> Floor 3 - Open To Below

Dimensions: 19'6" x 10'0"

**Area**: 165 sq. ft

Counted as living area: No

Heated: No Finished: No Enclosed: No Contiguous: Yes Permitted: No Wet space: No Addition: No Conversion: No