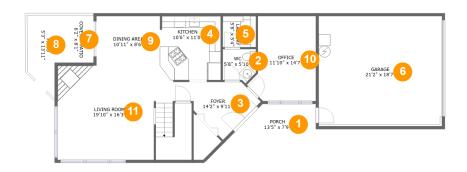

#### **Room dimensions**

Floor 1 Total sqft: 1577 Living area: 953

| #  |               | Dimensions     | sqft       | Counted as living area |
|----|---------------|----------------|------------|------------------------|
| 1  | Porch         | 13'5" x 7'9"   | 85 sq. ft  | No                     |
| 2  | wc            | 5'8" x 5'10"   | 30 sq. ft  | Yes                    |
| 3  | Foyer         | 14'2" x 9'11"  | 87 sq. ft  | Yes                    |
| 4  | Kitchen       | 10'6" x 11'0"  | 112 sq. ft | Yes                    |
| 5  | Laundry       | 5'8" x 5'4"    | 30 sq. ft  | Yes                    |
| 6  | Garage        | 21'2" x 18'7"  | 401 sq. ft | No                     |
| 7  | Covered Patio | 6'2" x 8'1"    | 50 sq. ft  | No                     |
| 8  | Patio         | 5'3" x 13'11"  | 61 sq. ft  | No                     |
| 9  | Dining Area   | 10'11" x 8'6"  | 93 sq. ft  | Yes                    |
| 10 | Office        | 11'10" x 14'7" | 149 sq. ft | Yes                    |
| 11 | Living Room   | 19'10" x 16'3" | 305 sq. ft | Yes                    |