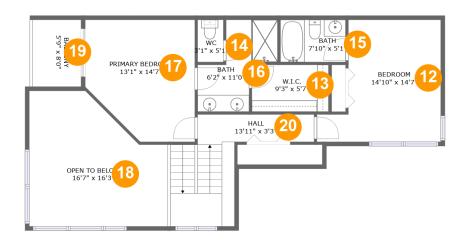

#### **Room dimensions**

Floor 2 Total sqft: 1051 Living area: 759

| #  |                 | Dimensions     | sqft       | Counted as living area |
|----|-----------------|----------------|------------|------------------------|
| 12 | Bedroom         | 14'10" x 14'7" | 174 sq. ft | Yes                    |
| 13 | W.I.C.          | 9'3" x 5'7"    | 52 sq. ft  | Yes                    |
| 14 | wc              | 3'1" x 5'1"    | 16 sq. ft  | Yes                    |
| 15 | Bath            | 7'10" x 5'1"   | 39 sq. ft  | Yes                    |
| 16 | Bath            | 6'2" x 11'0"   | 67 sq. ft  | Yes                    |
| 17 | Primary Bedroom | 13'1" x 14'7"  | 170 sq. ft | Yes                    |
| 18 | Open To Below   | 16'7" x 16'3"  | 226 sq. ft | No                     |
| 19 | Balcony         | 5'9" x 8'0"    | 46 sq. ft  | No                     |
| 20 | Hall            | 13'11" x 3'3"  | 125 sq. ft | Yes                    |