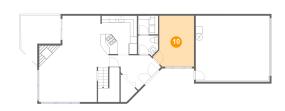

### Floor 1 - Office

Dimensions: 11'10" x 14'7"

Area: 149 sq. ft

Counted as living area: Yes

Heated: Yes Finished: Yes Enclosed: Yes Contiguous: Yes Permitted: Yes Wet space: No Addition: No Conversion: No