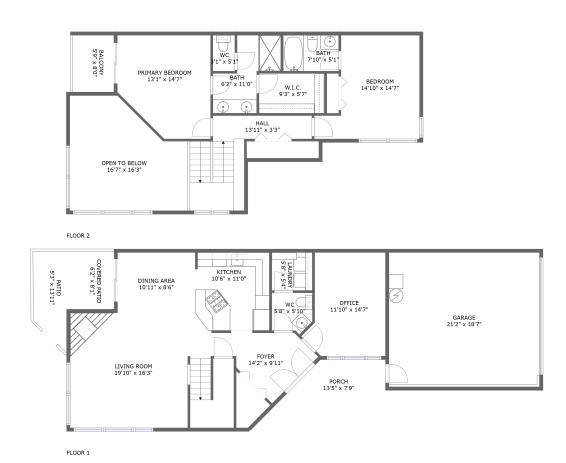

#### **Room dimensions**

Floor 1 Total sqft: 1577 Living area: 953

| #  |               | Dimensions     | sqft       | Counted as living area |
|----|---------------|----------------|------------|------------------------|
| 1  | Porch         | 13'5" x 7'9"   | 85 sq. ft  | No                     |
| 2  | wc            | 5'8" x 5'10"   | 30 sq. ft  | Yes                    |
| 3  | Foyer         | 14'2" x 9'11"  | 87 sq. ft  | Yes                    |
| 4  | Kitchen       | 10'6" x 11'0"  | 112 sq. ft | Yes                    |
| 5  | Laundry       | 5'8" x 5'4"    | 30 sq. ft  | Yes                    |
| 6  | Garage        | 21'2" x 18'7"  | 401 sq. ft | No                     |
| 7  | Covered Patio | 6'2" x 8'1"    | 50 sq. ft  | No                     |
| 8  | Patio         | 5'3" x 13'11"  | 61 sq. ft  | No                     |
| 9  | Dining Area   | 10'11" x 8'6"  | 93 sq. ft  | Yes                    |
| 10 | Office        | 11'10" x 14'7" | 149 sq. ft | Yes                    |
| 11 | Living Room   | 19'10" x 16'3" | 305 sq. ft | Yes                    |

#### **Room dimensions**

Floor 2 Total sqft: 1051 Living area: 759

| #  |                 | Dimensions     | sqft       | Counted as living area |
|----|-----------------|----------------|------------|------------------------|
| 12 | Bedroom         | 14'10" x 14'7" | 174 sq. ft | Yes                    |
| 13 | W.I.C.          | 9'3" x 5'7"    | 52 sq. ft  | Yes                    |
| 14 | wc              | 3'1" x 5'1"    | 16 sq. ft  | Yes                    |
| 15 | Bath            | 7'10" x 5'1"   | 39 sq. ft  | Yes                    |
| 16 | Bath            | 6'2" x 11'0"   | 67 sq. ft  | Yes                    |
| 17 | Primary Bedroom | 13'1" x 14'7"  | 170 sq. ft | Yes                    |
| 18 | Open To Below   | 16'7" x 16'3"  | 226 sq. ft | No                     |
| 19 | Balcony         | 5'9" x 8'0"    | 46 sq. ft  | No                     |
| 20 | Hall            | 13'11" x 3'3"  | 125 sq. ft | Yes                    |