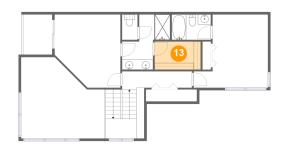

Heated: Yes Finished: Yes Enclosed: Yes Contiguous: Yes Permitted: Yes Wet space: No Addition: No Conversion: No

**10** Floor 2 - W.I.C.

Dimensions: 9'3" x 5'7"

Area: 52 sq. ft

Counted as living area: Yes

Heated: Yes Finished: Yes Enclosed: Yes Contiguous: Yes Permitted: Yes Wet space: No Addition: No Conversion: No

4 Floor 2 - WC

Dimensions: 3'1" x 5'1"

Area: 16 sq. ft

Counted as living area: Yes

<sup>15</sup> Floor 2 - Bath