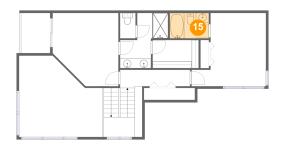

Heated: Yes Finished: Yes Enclosed: Yes Contiguous: Yes Permitted: Yes Wet space: No Addition: No Conversion: No

4 Floor 2 - WC

Dimensions: 3'1" x 5'1"

Area: 16 sq. ft

Counted as living area: Yes

<sup>15</sup> Floor 2 - Bath

**Dimensions:** 7'10" x 5'1"

Area: 39 sq. ft

Counted as living area: Yes

Heated: Yes Finished: Yes Enclosed: Yes Contiguous: Yes Permitted: Yes Wet space: Yes Addition: No Conversion: No