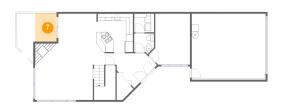

1 - Porch

**Dimensions:** 13'5" x 7'9"

Area: 85 sq. ft

Counted as living area: No

Heated: No Finished: Yes Enclosed: No Contiguous: Yes Permitted: Yes Wet space: No Addition: No Conversion: No

Floor 1 - WC