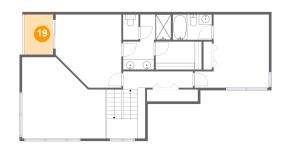

### Floor 2 - Balcony

Dimensions: 5'9" x 8'0"

Area: 46 sq. ft

Counted as living area: No

Heated: No Finished: Yes Enclosed: No Contiguous: Yes Permitted: Yes Wet space: No Addition: No Conversion: No