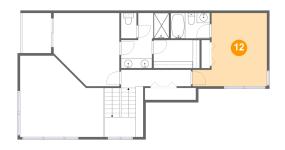

Heated: Yes Finished: Yes Enclosed: Yes Contiguous: Yes Permitted: Yes Wet space: No Addition: No Conversion: No

**10** Floor 2 - W.I.C.

Dimensions: 9'3" x 5'7"

Area: 52 sq. ft

Counted as living area: Yes