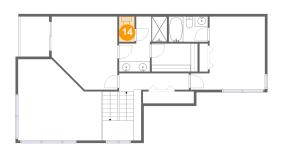

Heated: Yes Finished: Yes Enclosed: Yes Contiguous: Yes Permitted: Yes Wet space: No Addition: No Conversion: No

4 Floor 2 - WC

Dimensions: 3'1" x 5'1"

Area: 16 sq. ft

Counted as living area: Yes

<sup>15</sup> Floor 2 - Bath