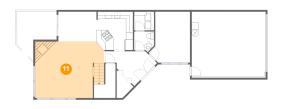

### Floor 1 - Living Room

Dimensions: 19'10" x 16'3"

Area: 305 sq. ft

Counted as living area: Yes

Ploor 2 - Bedroom

Dimensions: 14'10" x 14'7"

**Area:** 174 sq. ft

Counted as living area: Yes