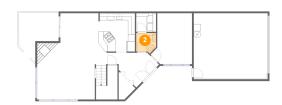

**Dimensions:** 5'8" x 5'10"

Area: 30 sq. ft

Counted as living area: Yes

Floor 1 - Foyer

**Dimensions:** 14'2" x 9'11"

Area: 87 sq. ft

Counted as living area: Yes

Heated: Yes Finished: Yes Enclosed: Yes Contiguous: Yes Permitted: Yes Wet space: No Addition: No Conversion: No