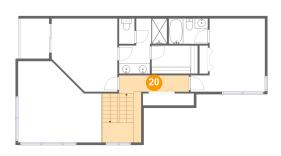

#### 20 Floor 2 - Hall

Dimensions: 13'11" x 3'3"

Area: 125 sq. ft

Counted as living area: Yes