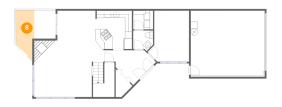

1 - Porch

**Dimensions:** 13'5" x 7'9"

Area: 85 sq. ft

Counted as living area: No

Heated: No Finished: Yes Enclosed: No Contiguous: Yes Permitted: Yes Wet space: No Addition: No Conversion: No

Floor 1 - WC