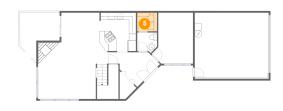

5 Floor 1 - Laundry

Dimensions: 5'8" x 5'4"

Area: 30 sq. ft

Counted as living area: Yes

Floor 1 - Garage

Dimensions: 21'2" x 18'7"

Area: 401 sq. ft

Counted as living area: No