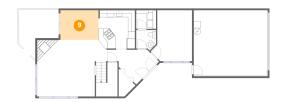

**Dimensions:** 5'8" x 5'10"

Area: 30 sq. ft

Counted as living area: Yes

Floor 1 - Foyer

**Dimensions:** 14'2" x 9'11"

Area: 87 sq. ft

Counted as living area: Yes

Heated: Yes Finished: Yes Enclosed: Yes Contiguous: Yes Permitted: Yes Wet space: No Addition: No Conversion: No