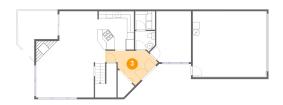

**Dimensions:** 5'8" x 5'10"

Area: 30 sq. ft

Counted as living area: Yes

Floor 1 - Foyer

**Dimensions:** 14'2" x 9'11"

Area: 87 sq. ft

Counted as living area: Yes

Heated: Yes Finished: Yes Enclosed: Yes Contiguous: Yes Permitted: Yes Wet space: No Addition: No Conversion: No