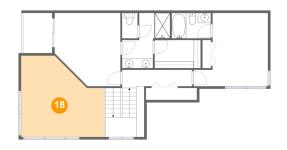

### 18 Floor 2 - Open To Below

Dimensions: 16'7" x 16'3"

**Area**: 226 sq. ft

Counted as living area: No

Heated: No Finished: No Enclosed: No Contiguous: Yes Permitted: No Wet space: No Addition: No Conversion: No