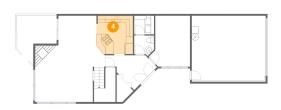

4 Floor 1 - Kitchen

Dimensions: 10'6" x 11'0"

**Area:** 112 sq. ft

Counted as living area: Yes

Heated: Yes Finished: Yes Enclosed: Yes Contiguous: Yes Permitted: Yes Wet space: No Addition: No Conversion: No