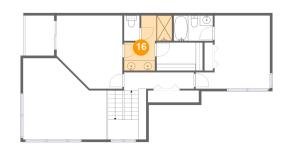

### Floor 2 - Bath

Dimensions: 6'2" x 11'0"

Area: 67 sq. ft

Counted as living area: Yes

Heated: Yes Finished: Yes Enclosed: Yes Contiguous: Yes Permitted: Yes Wet space: Yes Addition: No Conversion: No