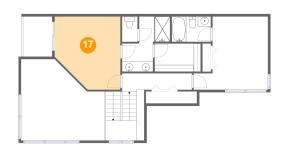

### Floor 2 - Primary Bedroom

Dimensions: 13'1" x 14'7"

Area: 170 sq. ft

Counted as living area: Yes