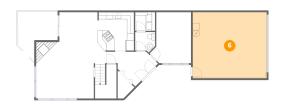

### Floor 1 - Living Room

Dimensions: 19'10" x 16'3"

Area: 305 sq. ft

Counted as living area: Yes

Ploor 2 - Bedroom

Dimensions: 14'10" x 14'7"

**Area:** 174 sq. ft

Counted as living area: Yes