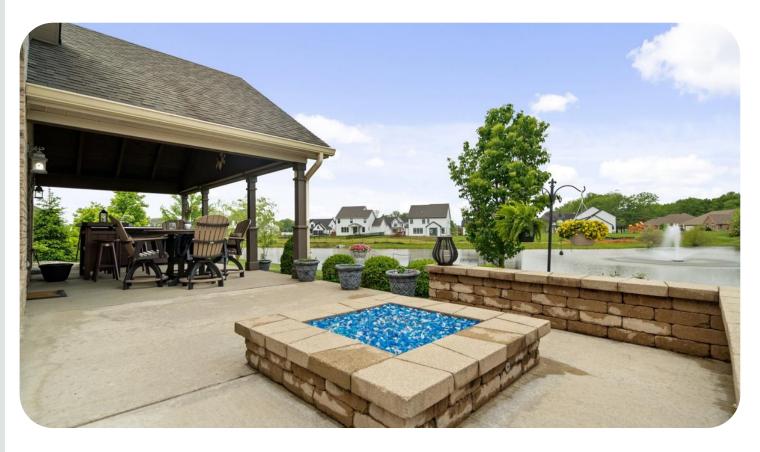

### & Features

- Built in 2013
- One Owner!
- Open Concept!
- Hand Scraped
   Engineered Hardwood
   Floors
- Granite Counter Tops
- Updated Light Fixtures
- 14 Can Lights
- Plantation Shades
- Gas Fire Place with Built Ins
- Beautiful Covered Back
   Patio
- Open Back Patio with Fire Feature &Seated Land

### 1842 S Centennial Ave Neighborhood & Area Features

- Fish & Enjoy the Stocked Pond
- Only Residents on the Pond have Access
- HOA takes care of Irrigation System, Lawn Care, Landscaping in Front, Bush/Tree Replacement, and Snow Removal
- Many Walk Trails throughout!
- Pennsy Trail Head to go to Cumberland
- Buck Creek Trail
- Jacob Schramm Loop & Nature Preserve
- Sugar Creek Township
   Park
- Links Golf Club