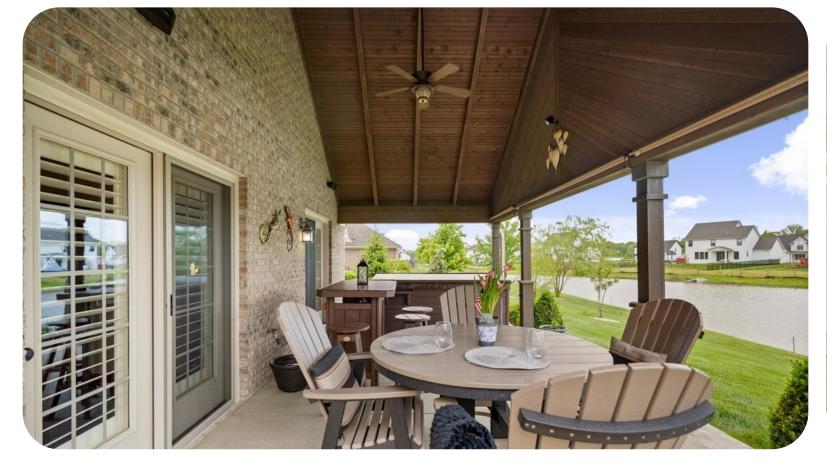

### & Features

- Built in 2013
- One Owner!
- Open Concept!
- Hand Scraped
   Engineered Hardwood
   Floors
- Granite Counter Tops
- Updated Light Fixtures
- 14 Can Lights
- Plantation Shades
- Gas Fire Place with Built Ins
- Beautiful Covered Back
   Patio
- Open Back Patio with Fire Feature &Seated Land

## Upgrades & Features

- Tray Ceiling in Spacious
   Primary Bedroom
- Doors Leading out to the Patio from the Primary
- New Carpet in Primary Bedroom!
- Speakers in Living
   Room/Kitchen & Back
   Patio
- Tankless Water Heater 2013
- Water Softener 2013