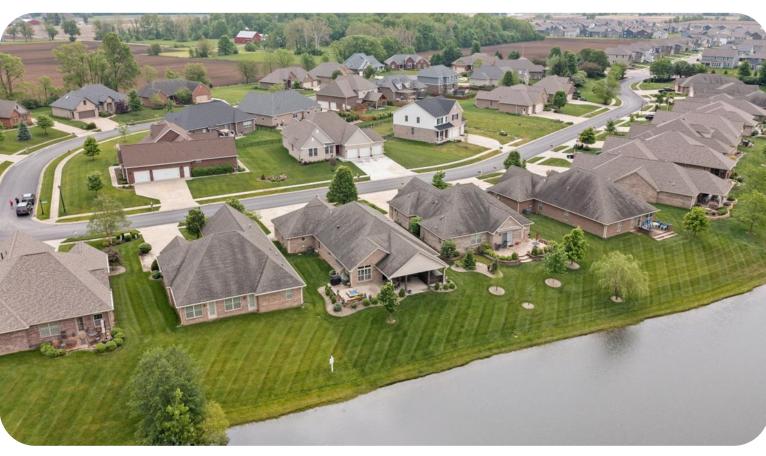

### 1842 S Centennial Ave Neighborhood & Area Features

- Fish & Enjoy the Stocked Pond
- Only Residents on the Pond have Access
- HOA takes care of Irrigation System, Lawn Care, Landscaping in Front, Bush/Tree Replacement, and Snow Removal
- Many Walk Trails throughout!
- Pennsy Trail Head to go to Cumberland
- Buck Creek Trail
- Jacob Schramm Loop & Nature Preserve
- Sugar Creek Township
   Park
- Links Golf Club