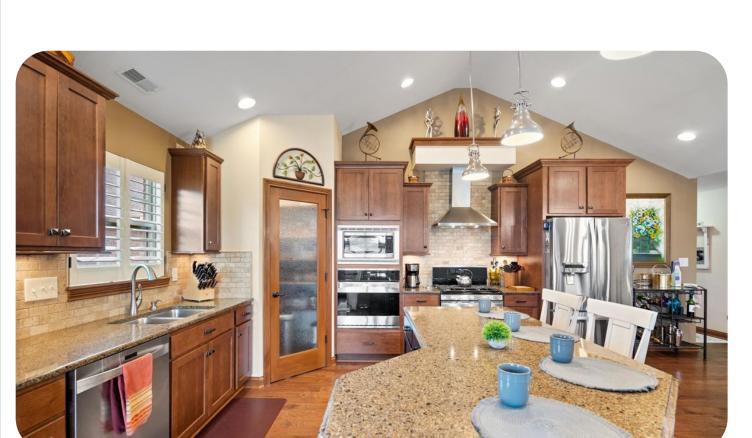

# Upgrades

### & Features

- Built in 2013
- One Owner!
- Open Concept!
- Hand Scraped
   Engineered Hardwood
   Floors
- Granite Counter Tops
- Updated Light Fixtures
- 14 Can Lights
- Plantation Shades
- Gas Fire Place with Built Ins
- Beautiful Covered Back
   Patio
- Open Back Patio with Fire Feature &Seated Land