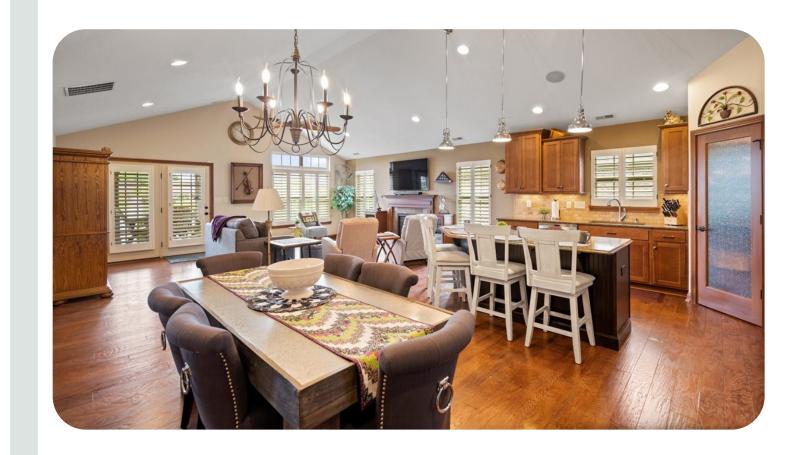

### & Features

- Built in 2013
- One Owner!
- Open Concept!
- Hand Scraped
   Engineered Hardwood
   Floors
- Granite Counter Tops
- Updated Light Fixtures
- 14 Can Lights
- Plantation Shades
- Gas Fire Place with Built Ins
- Beautiful Covered Back
   Patio
- Open Back Patio with Fire Feature &Seated Land