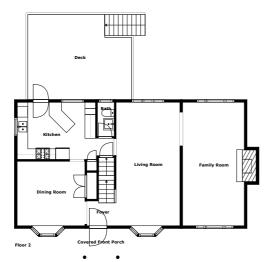

## Floor plan

Floor 3

Measurements Are Calculated By Cubicasa Technology. Deemed Highly Reliable But Not Guaranteed.

## Appendix 1: Data sheet

| Garage - 1              | Utility - 1          | Outdoor - 1       |
|-------------------------|----------------------|-------------------|
| Outdoor - Deck - 1      | Dining - 1           | LivingRoom - 2    |
| LivingRoom - Family - 1 | Kitchen - 1          | Bath - 2          |
| Bath - Toilet - 1       | Entry - 1            | Entry - Foyer - 1 |
| Bedroom - 1             | Bedroom - Master - 1 | Hall - 1          |