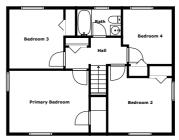

## Floor plan

Floor 3

Measurements Are Calculated By Cubicasa Technology. Deemed Highly Reliable But Not Guaranteed.

## Appendix 1: Data sheet

| Garage - 1              | Utility - 1          | Outdoor - 1       |
|-------------------------|----------------------|-------------------|
| Outdoor - Deck - 1      | Dining - 1           | LivingRoom - 2    |
| LivingRoom - Family - 1 | Kitchen - 1          | Bath - 2          |
| Bath - Toilet - 1       | Entry - 1            | Entry - Foyer - 1 |
| Bedroom - 1             | Bedroom - Master - 1 | Hall - 1          |