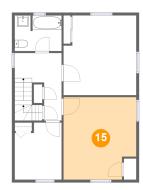

Heated: Yes Finished: Yes Enclosed: Yes Contiguous: Yes Permitted: Yes Wet Space: No Addition: No Conversion: No

⑮ Floor 3 - Primary Bedroom

Dimensions: 12'11" x 14'8" Area: 179 sq. ft Counted as Living Area: Yes Heated: Yes Finished: Yes Enclosed: Yes Contiguous: Yes Permitted: Yes Wet Space: No Addition: No Conversion: No