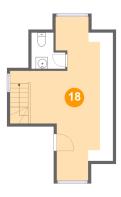

Dimensions: 8'4" x 10'2" Area: 78 sq. ft Counted as Living Area: Yes

Heated: Yes Finished: Yes Enclosed: Yes Contiguous: Yes Permitted: Yes Wet Space: No Addition: No Conversion: No

Floor 4 - Room

Dimensions: 17'4" x 27'6" Area: 246 sq. ft Counted as Living Area: Yes Heated: Yes Finished: Yes Enclosed: Yes Contiguous: Yes Permitted: Yes Wet Space: No Addition: No Conversion: No