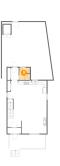

#### Floor 2 - Kitchen

Dimensions: 21'7" x 10'0" Area: 204 sq. ft Counted as Living Area: Yes Heated: Yes Finished: Yes Enclosed: Yes Contiguous: Yes Permitted: Yes Wet Space: No Addition: No Conversion: No