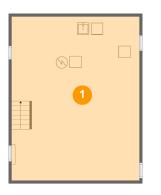

## **Room Dimensions**

| Floor 1 |  | Total sqft: 647 | Living area: 0 |  |
|---------|--|-----------------|----------------|--|
|         |  |                 |                |  |

| # | Room name | Dimensions    | Area (sqft) | Counted as Living Area |
|---|-----------|---------------|-------------|------------------------|
| 1 | Basement  | 21'7" x 27'8" | 597 sq. ft  | No                     |

Dimensions: 21'7" x 27'8" Area: 597 sq. ft Counted as Living Area: No Heated: No Finished: No Enclosed: Yes Contiguous: Yes Permitted: Yes Wet Space: No Addition: No Conversion: No

2 Floor 2 - Porch

Dimensions: 19'10" x 8'9" Area: 158 sq. ft Counted as Living Area: No