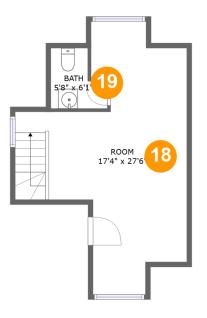

## **Room Dimensions**

| Floor 4 | Total sqft: 378 | Living area: 276 |
|---------|-----------------|------------------|
|         |                 |                  |

| #  | Room name | Dimensions    | Area (sqft) | Counted as Living Area |
|----|-----------|---------------|-------------|------------------------|
| 18 | Room      | 17'4" x 27'6" | 246 sq. ft  | Yes                    |
| 19 | Bath      | 5'8" x 6'1"   | 17 sq. ft   | Yes                    |

Dimensions: 8'4" x 10'2" Area: 78 sq. ft Counted as Living Area: Yes

Heated: Yes Finished: Yes Enclosed: Yes Contiguous: Yes Permitted: Yes Wet Space: No Addition: No Conversion: No

Floor 4 - Room

Dimensions: 17'4" x 27'6" Area: 246 sq. ft Counted as Living Area: Yes Heated: Yes Finished: Yes Enclosed: Yes Contiguous: Yes Permitted: Yes Wet Space: No Addition: No Conversion: No

Dimensions: 5'8" x 6'1" Area: 17 sq. ft Counted as Living Area: Yes Heated: Yes Finished: Yes Enclosed: Yes Contiguous: Yes Permitted: Yes Wet Space: Yes Addition: No Conversion: No