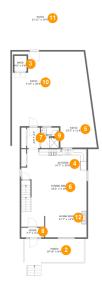

## **Room Dimensions**

Floor 2

Total sqft: 1601

Living area: 776

| #  | Room name   | Dimensions     | Area (sqft) | Counted as Living Area |
|----|-------------|----------------|-------------|------------------------|
| 2  | Porch       | 19'10" x 8'9"  | 158 sq. ft  | No                     |
| 3  | Shed        | 4'0" x 5'0"    | 20 sq. ft   | No                     |
| 4  | Kitchen     | 21'7" x 10'0"  | 204 sq. ft  | Yes                    |
| 5  | Patio       | 25'2" x 11'8"  | 197 sq. ft  | No                     |
| 6  | Dining Area | 18'2" x 5'10"  | 107 sq. ft  | Yes                    |
| 7  | Hall        | 4'3" x 6'9"    | 29 sq. ft   | Yes                    |
| 8  | Foyer       | 7'7" x 3'2"    | 24 sq. ft   | Yes                    |
| 9  | Bath        | 5'11" x 6'9"   | 39 sq. ft   | Yes                    |
| 10 | Patio       | 3'10" x 20'0"  | 76 sq. ft   | No                     |
| 11 | Patio       | 21'11" x 19'0" | 364 sq. ft  | No                     |
| 12 | Living Room | 21'7" x 13'3"  | 275 sq. ft  | Yes                    |