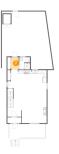

# 🥝 F

#### Floor 2 - Kitchen

Dimensions: 21'7" x 10'0" Area: 204 sq. ft Counted as Living Area: Yes Heated: Yes Finished: Yes Enclosed: Yes Contiguous: Yes Permitted: Yes Wet Space: No Addition: No Conversion: No