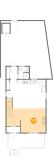

🕑 Floor 2 - Living Room

Dimensions: 21'7" x 13'3" Area: 275 sq. ft Counted as Living Area: Yes Heated: Yes Finished: Yes Enclosed: Yes Contiguous: Yes Permitted: Yes Wet Space: No Addition: No Conversion: No