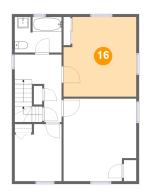

Heated: Yes Finished: Yes Enclosed: Yes Contiguous: Yes Permitted: Yes Wet Space: No Addition: No Conversion: No

⑮ Floor 3 - Primary Bedroom

Dimensions: 12'11" x 14'8" Area: 179 sq. ft Counted as Living Area: Yes Heated: Yes Finished: Yes Enclosed: Yes Contiguous: Yes Permitted: Yes Wet Space: No Addition: No Conversion: No

## 🤨 **Floor 3 -** Bedroom

Dimensions: 12'11" x 14'2" Area: 175 sq. ft Counted as Living Area: Yes Heated: Yes Finished: Yes Enclosed: Yes Contiguous: Yes Permitted: Yes Wet Space: No Addition: No Conversion: No