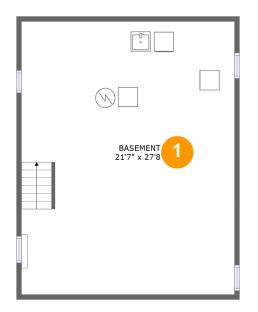

## **Room Dimensions**

| Floor 1 |  | Total sqft: 647 | Living area: 0 |  |
|---------|--|-----------------|----------------|--|
|         |  |                 |                |  |

| # | Room name | Dimensions    | Area (sqft) | Counted as Living Area |
|---|-----------|---------------|-------------|------------------------|
| 1 | Basement  | 21'7" x 27'8" | 597 sq. ft  | No                     |

Dimensions: 21'7" x 27'8" Area: 597 sq. ft Counted as Living Area: No Heated: No Finished: No Enclosed: Yes Contiguous: Yes Permitted: Yes Wet Space: No Addition: No Conversion: No

2 Floor 2 - Porch

Dimensions: 19'10" x 8'9" Area: 158 sq. ft Counted as Living Area: No