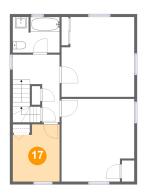

## 🤨 **Floor 3 -** Bedroom

Dimensions: 12'11" x 14'2" Area: 175 sq. ft Counted as Living Area: Yes Heated: Yes Finished: Yes Enclosed: Yes Contiguous: Yes Permitted: Yes Wet Space: No Addition: No Conversion: No

Dimensions: 8'4" x 10'2" Area: 78 sq. ft Counted as Living Area: Yes

Heated: Yes Finished: Yes Enclosed: Yes Contiguous: Yes Permitted: Yes Wet Space: No Addition: No Conversion: No

Floor 4 - Room

Dimensions: 17'4" x 27'6" Area: 246 sq. ft Counted as Living Area: Yes Heated: Yes Finished: Yes Enclosed: Yes Contiguous: Yes Permitted: Yes Wet Space: No Addition: No Conversion: No