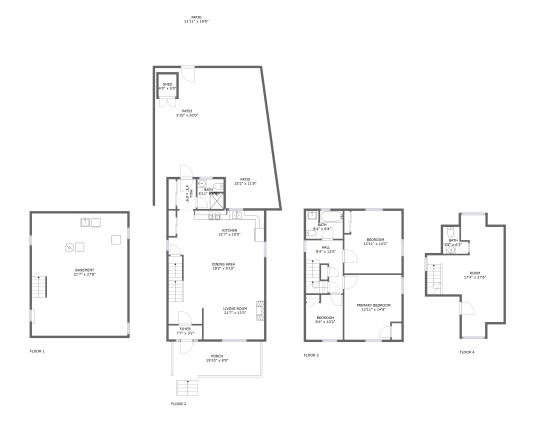

## **Room Dimensions**

| Floor 1 |  | Total sqft: 647 | Living area: 0 |  |
|---------|--|-----------------|----------------|--|
|         |  |                 |                |  |

| # | Room name | Dimensions    | Area (sqft) | Counted as Living Area |
|---|-----------|---------------|-------------|------------------------|
| 1 | Basement  | 21'7" x 27'8" | 597 sq. ft  | No                     |

## **Room Dimensions**

Floor 2

Total sqft: 1601

Living area: 776

| #  | Room name   | Dimensions     | Area (sqft) | Counted as Living Area |
|----|-------------|----------------|-------------|------------------------|
| 2  | Porch       | 19'10" x 8'9"  | 158 sq. ft  | No                     |
| 3  | Shed        | 4'0" x 5'0"    | 20 sq. ft   | No                     |
| 4  | Kitchen     | 21'7" x 10'0"  | 204 sq. ft  | Yes                    |
| 5  | Patio       | 25'2" x 11'8"  | 197 sq. ft  | No                     |
| 6  | Dining Area | 18'2" x 5'10"  | 107 sq. ft  | Yes                    |
| 7  | Hall        | 4'3" x 6'9"    | 29 sq. ft   | Yes                    |
| 8  | Foyer       | 7'7" x 3'2"    | 24 sq. ft   | Yes                    |
| 9  | Bath        | 5'11" x 6'9"   | 39 sq. ft   | Yes                    |
| 10 | Patio       | 3'10" x 20'0"  | 76 sq. ft   | No                     |
| 11 | Patio       | 21'11" x 19'0" | 364 sq. ft  | No                     |
| 12 | Living Room | 21'7" x 13'3"  | 275 sq. ft  | Yes                    |

## **Room Dimensions**

Floor 3

Total sqft: 681

Living area: 681

| #  | Room name       | Dimensions     | Area (sqft) | Counted as Living Area |
|----|-----------------|----------------|-------------|------------------------|
| 13 | Bath            | 8'4" x 6'4"    | 52 sq. ft   | Yes                    |
| 14 | Hall            | 8'4" x 12'0"   | 90 sq. ft   | Yes                    |
| 15 | Primary Bedroom | 12'11" x 14'8" | 179 sq. ft  | Yes                    |
| 16 | Bedroom         | 12'11" x 14'2" | 175 sq. ft  | Yes                    |
| 17 | Bedroom         | 8'4" x 10'2"   | 78 sq. ft   | Yes                    |

## **Room Dimensions**

| Floor 4 | Total sqft: 378 | Living area: 276 |
|---------|-----------------|------------------|
|         |                 |                  |

| #  | Room name | Dimensions    | Area (sqft) | Counted as Living Area |
|----|-----------|---------------|-------------|------------------------|
| 18 | Room      | 17'4" x 27'6" | 246 sq. ft  | Yes                    |
| 19 | Bath      | 5'8" x 6'1"   | 17 sq. ft   | Yes                    |