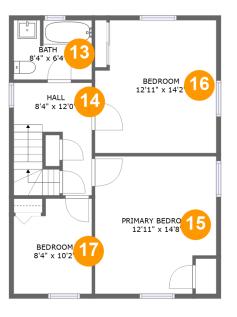

## **Room Dimensions**

Floor 3

Total sqft: 681

Living area: 681

| #  | Room name       | Dimensions     | Area (sqft) | Counted as Living Area |
|----|-----------------|----------------|-------------|------------------------|
| 13 | Bath            | 8'4" x 6'4"    | 52 sq. ft   | Yes                    |
| 14 | Hall            | 8'4" x 12'0"   | 90 sq. ft   | Yes                    |
| 15 | Primary Bedroom | 12'11" x 14'8" | 179 sq. ft  | Yes                    |
| 16 | Bedroom         | 12'11" x 14'2" | 175 sq. ft  | Yes                    |
| 17 | Bedroom         | 8'4" x 10'2"   | 78 sq. ft   | Yes                    |

Dimensions: 8'4" x 6'4" Area: 52 sq. ft Counted as Living Area: Yes Heated: Yes Finished: Yes Enclosed: Yes Contiguous: Yes Permitted: Yes Wet Space: Yes Addition: No Conversion: No

Dimensions: 8'4" x 12'0" Area: 90 sq. ft Counted as Living Area: Yes

Heated: Yes Finished: Yes Enclosed: Yes Contiguous: Yes Permitted: Yes Wet Space: No Addition: No Conversion: No

⑮ Floor 3 - Primary Bedroom

Dimensions: 12'11" x 14'8" Area: 179 sq. ft Counted as Living Area: Yes Heated: Yes Finished: Yes Enclosed: Yes Contiguous: Yes Permitted: Yes Wet Space: No Addition: No Conversion: No

## 🤨 **Floor 3 -** Bedroom

Dimensions: 12'11" x 14'2" Area: 175 sq. ft Counted as Living Area: Yes Heated: Yes Finished: Yes Enclosed: Yes Contiguous: Yes Permitted: Yes Wet Space: No Addition: No Conversion: No

Dimensions: 8'4" x 10'2" Area: 78 sq. ft Counted as Living Area: Yes

Heated: Yes Finished: Yes Enclosed: Yes Contiguous: Yes Permitted: Yes Wet Space: No Addition: No Conversion: No

Floor 4 - Room

Dimensions: 17'4" x 27'6" Area: 246 sq. ft Counted as Living Area: Yes Heated: Yes Finished: Yes Enclosed: Yes Contiguous: Yes Permitted: Yes Wet Space: No Addition: No Conversion: No