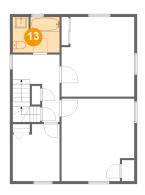

Dimensions: 8'4" x 6'4" Area: 52 sq. ft Counted as Living Area: Yes Heated: Yes Finished: Yes Enclosed: Yes Contiguous: Yes Permitted: Yes Wet Space: Yes Addition: No Conversion: No

Dimensions: 8'4" x 12'0" Area: 90 sq. ft Counted as Living Area: Yes