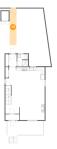

Dimensions: 21'7" x 27'8" Area: 597 sq. ft Counted as Living Area: No Heated: No Finished: No Enclosed: Yes Contiguous: Yes Permitted: Yes Wet Space: No Addition: No Conversion: No

2 Floor 2 - Porch

Dimensions: 19'10" x 8'9" Area: 158 sq. ft Counted as Living Area: No