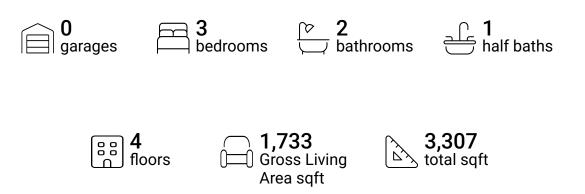

#### **Property Summary**





## **Room Dimensions**

| Floor 1 |  | Total sqft: 647 | Living area: 0 |  |
|---------|--|-----------------|----------------|--|
|         |  |                 |                |  |

| # | Room name | Dimensions    | Area (sqft) | Counted as Living Area |
|---|-----------|---------------|-------------|------------------------|
| 1 | Basement  | 21'7" x 27'8" | 597 sq. ft  | No                     |



## **Room Dimensions**

Floor 2

Total sqft: 1601

Living area: 776

| #  | Room name   | Dimensions     | Area (sqft) | Counted as Living Area |
|----|-------------|----------------|-------------|------------------------|
| 2  | Porch       | 19'10" x 8'9"  | 158 sq. ft  | No                     |
| 3  | Shed        | 4'0" x 5'0"    | 20 sq. ft   | No                     |
| 4  | Kitche