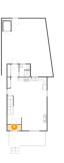

🕑 Floor 2 - Living Room

Dimensions: 21'7" x 13'3" Area: 275 sq. ft Counted as Living Area: Yes Heated: Yes Finished: Yes Enclosed: Yes Contiguous: Yes Permitted: Yes Wet Space: No Addition: No Conversion: No