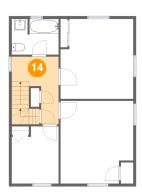

Dimensions: 8'4" x 6'4" Area: 52 sq. ft Counted as Living Area: Yes Heated: Yes Finished: Yes Enclosed: Yes Contiguous: Yes Permitted: Yes Wet Space: Yes Addition: No Conversion: No

Dimensions: 8'4" x 12'0" Area: 90 sq. ft Counted as Living Area: Yes

Heated: Yes Finished: Yes Enclosed: Yes Contiguous: Yes Permitted: Yes Wet Space: No Addition: No Conversion: No

⑮ Floor 3 - Primary Bedroom

Dimensions: 12'11" x 14'8" Area: 179 sq. ft Counted as Living Area: Yes Heated: Yes Finished: Yes Enclosed: Yes Contiguous: Yes Permitted: Yes Wet Space: No Addition: No Conversion: No