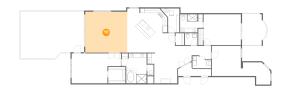

#### 5 Floor 1 - Balcony

Dimensions: 28'7" x 21'2"

Area: 572 sq. ft

Counted as living area: No

6 Floor 1 - Primary Bath

Dimensions: 11'2" x 13'4"

Area: 127 sq. ft

Counted as living area: Yes