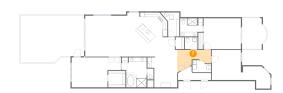

#### 4 Floor 1 - Bedroom

Dimensions: 22'1" x 13'5"

**Area:** 250 sq. ft

Counted as living area: Yes

Heated: Yes Finished: Yes Enclosed: Yes Contiguous: Yes Permitted: Yes Wet space: No Addition: No Conversion: No