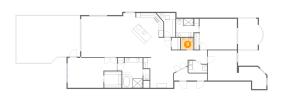

#### 4 Floor 1 - Bedroom

Dimensions: 22'1" x 13'5"

**Area:** 250 sq. ft

Counted as living area: Yes

Heated: Yes Finished: Yes Enclosed: Yes Contiguous: Yes Permitted: Yes Wet space: No Addition: No Conversion: No