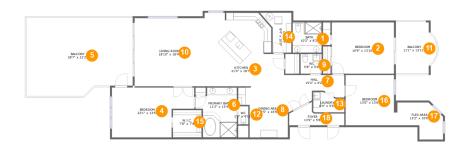

#### **Room dimensions**

Floor 1 Total sqft: 3038 Living area: 2328

| #  |              | Dimensions     | sqft       | Counted as living area |
|----|--------------|----------------|------------|------------------------|
| 1  | Bath         | 10'2" x 8'2"   | 71 sq. ft  | Yes                    |
| 2  | Bedroom      | 16'9" x 13'10" | 231 sq. ft | Yes                    |
| 3  | Kitchen      | 21'4" x 18'7"  | 363 sq. ft | Yes                    |
| 4  | Bedroom      | 22'1" x 13'5"  | 250 sq. ft | Yes                    |
| 5  | Balcony      | 28'7" x 21'2"  | 572 sq. ft | No                     |
| 6  | Primary Bath | 11'2" x 13'4"  | 127 sq. ft | Yes                    |
| 7  | Hall         | 15'2" x 9'2"   | 99 sq. ft  | Yes                    |
| 8  | Dining Area  | 13'5" x 16'9"  | 173 sq. ft | Yes                    |
| 9  | wc           | 5'8" x 5'4"    | 30 sq. ft  | Yes                    |
| 10 | Living Room  | 18'10" x 18'4" | 345 sq. ft | Yes                    |
| 11 | Balcony      | 11'1" x 13'11" | 137 sq. ft | No                     |

| #  |           | Dimensions    | sqft       | Counted as living area |
|----|-----------|---------------|------------|------------------------|
| 12 | WC        | 2'9" x 4'11"  | 13 sq. ft  | Yes                    |
| 13 | Laundry   | 8'4" x 5'6"   | 38 sq. ft  | Yes                    |
| 14 | Utility   | 8'4" x 10'9"  | 61 sq. ft  | Yes                    |
| 15 | W.I.C.    | 7'8" x 7'4"   | 57 sq. ft  | Yes                    |
| 16 | Bedroom   | 13'0" x 13'6" | 176 sq. ft | Yes                    |
| 17 | Flex Area | 13'2" x 10'0" | 95 sq. ft  | Yes                    |
| 18 | Foyer     | 13'9" x 5'8"  | 57 sq. ft  | Yes                    |