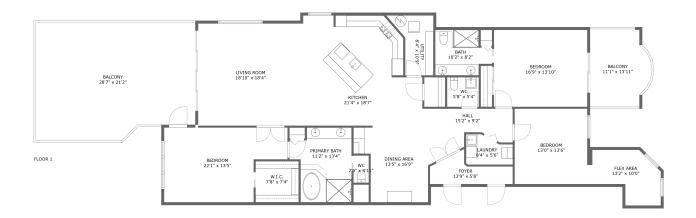

#### **Property summary**

Floors 2,328 Gross living area sqft 3,038

#### **Room dimensions**

Floor 1 Total sqft: 3038 Living area: 2328

| #  |              | Dimensions     | sqft       | Counted as living area |
|----|--------------|----------------|------------|------------------------|
| 1  | Bath         | 10'2" x 8'2"   | 71 sq. ft  | Yes                    |
| 2  | Bedroom      | 16'9" x 13'10" | 231 sq. ft | Yes                    |
| 3  | Kitchen      | 21'4" x 18'7"  | 363 sq. ft | Yes                    |
| 4  | Bedroom      | 22'1" x 13'5"  | 250 sq. ft | Yes                    |
| 5  | Balcony      | 28'7" x 21'2"  | 572 sq. ft | No                     |
| 6  | Primary Bath | 11'2" x 13'4"  | 127 sq. ft | Yes                    |
| 7  | Hall         | 15'2" x 9'2"   | 99 sq. ft  | Yes                    |
| 8  | Dining Area  | 13'5" x 16'9"  | 173 sq. ft | Yes                    |
| 9  | wc           | 5'8" x 5'4"    | 30 sq. ft  | Yes                    |
| 10 | Living Room  | 18'10" x 18'4" | 345 sq. ft | Yes                    |
| 11 | Balcony      | 11'1" x 13'11" | 137 sq. ft | No                     |

| #  |           | Dimensions    | sqft       | Counted as living area |
|----|-----------|---------------|------------|------------------------|
| 12 | WC        | 2'9" x 4'11"  | 13 sq. ft  | Yes                    |
| 13 | Laundry   | 8'4" x 5'6"   | 38 sq. ft  | Yes                    |
| 14 | Utility   | 8'4" x 10'9"  | 61 sq. ft  | Yes                    |
| 15 | W.I.C.    | 7'8" x 7'4"   | 57 sq. ft  | Yes                    |
| 16 | Bedroom   | 13'0" x 13'6" | 176 sq. ft | Yes                    |
| 17 | Flex Area | 13'2" x 10'0" | 95 sq. ft  | Yes                    |
| 18 | Foyer     | 13'9" x 5'8"  | 57 sq. ft  | Yes                    |