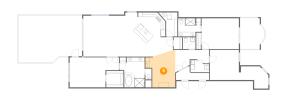

#### 4 Floor 1 - Bedroom

Dimensions: 22'1" x 13'5"

**Area:** 250 sq. ft

Counted as living area: Yes

Heated: Yes Finished: Yes Enclosed: Yes Contiguous: Yes Permitted: Yes Wet space: No Addition: No Conversion: No