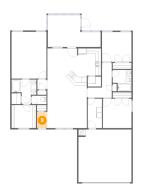

#### • Floor 1 - Wc

Dimensions: 5'5" x 3'1"

Area: 17 sq. ft

Counted as Living Area

Counted as Living Area:

Yes

Heated: Yes Finished: Yes Enclosed: Yes Contiguous:

Yes