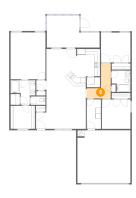

**Dimensions**: 6'10" x 13'7" **Area**: 94 sq. ft

Counted as Living Area:

Yes

Heated: Yes Finished: Yes Enclosed: Yes Contiguous:

Yes

Permitted: Yes Wet Space: No Addition: No Conversion: No