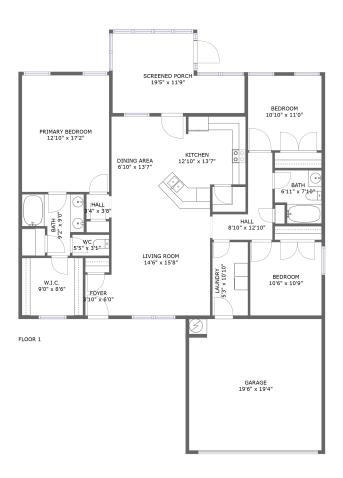

#### **Room Dimensions**

Floor 1 Total sqft: 2123 Living area: 1519

| #  | Room name   | Dimensions     | Area (sqft) | Counted as Living Area |
|----|-------------|----------------|-------------|------------------------|
| 1  | Wc          | 5'5" x 3'1"    | 17 sq. ft   | Yes                    |
| 2  | Bedroom     | 10'6" x 10'9"  | 113 sq. ft  | Yes                    |
| 3  | Dining Area | 6'10" x 13'7"  | 94 sq. ft   | Yes                    |
| 4  | Hall        | 3'4" x 3'8"    | 12 sq. ft   | Yes                    |
| 5  | W.i.c.      | 9'0" x 8'6"    | 76 sq. ft   | Yes                    |
| 6  | Laundry     | 5'3" x 10'10"  | 56 sq. ft   | Yes                    |
| 7  | Kitchen     | 12'10" x 13'7" | 155 sq. ft  | Yes                    |
| 8  | Hall        | 8'10" x 12'10" | 66 sq. ft   | Yes                    |
| 9  | Foyer       | 3'10" x 6'0"   | 23 sq. ft   | Yes                    |
| 10 | Garage      | 19'6" x 19'4"  | 376 sq. ft  | No                     |
| 11 | Bath        | 9'2" x 9'0"    | 59 sq. ft   | Yes                    |

| #  | Room name       | Dimensions     | Area (sqft) | Counted as Living Area |
|----|-----------------|----------------|-------------|------------------------|
| 12 | Screened Porch  | 19'5" x 11'9"  | 181 sq. ft  | No                     |
| 13 | Primary Bedroom | 12'10" x 17'2" | 220 sq. ft  | Yes                    |
| 14 | Living Room     | 14'6" x 15'8"  | 228 sq. ft  | Yes                    |
| 15 | Bedroom         | 10'10" x 11'0" | 119 sq. ft  | Yes                    |
| 16 | Bath            | 6'11" x 7'10"  | 49 sq. ft   | Yes                    |