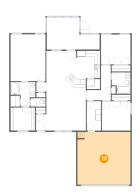

#### 12 Floor 1 - Screened Porch

**Dimensions:** 19'5" x 11'9"

Area: 181 sq. ft

Counted as Living Area: No

Heated: No Finished: Yes Enclosed: No Contiguous: Yes Permitted: Yes Wet Space: No Addition: No Conversion: No