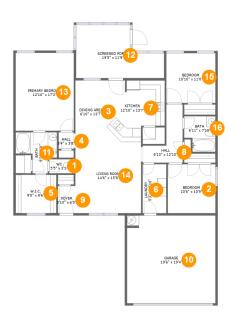

#### **Room Dimensions**

Floor 1 Total sqft: 2123 Living area: 1519

| #  | Room name   | Dimensions     | Area (sqft) | Counted as Living Area |
|----|-------------|----------------|-------------|------------------------|
| 1  | Wc          | 5'5" x 3'1"    | 17 sq. ft   | Yes                    |
| 2  | Bedroom     | 10'6" x 10'9"  | 113 sq. ft  | Yes                    |
| 3  | Dining Area | 6'10" x 13'7"  | 94 sq. ft   | Yes                    |
| 4  | Hall        | 3'4" x 3'8"    | 12 sq. ft   | Yes                    |
| 5  | W.i.c.      | 9'0" x 8'6"    | 76 sq. ft   | Yes                    |
| 6  | Laundry     | 5'3" x 10'10"  | 56 sq. ft   | Yes                    |
| 7  | Kitchen     | 12'10" x 13'7" | 155 sq. ft  | Yes                    |
| 8  | Hall        | 8'10" x 12'10" | 66 sq. ft   | Yes                    |
| 9  | Foyer       | 3'10" x 6'0"   | 23 sq. ft   | Yes                    |
| 10 | Garage      | 19'6" x 19'4"  | 376 sq. ft  | No                     |
| 11 | Bath        | 9'2" x 9'0"    | 59 sq. ft   | Yes                    |

| #  | Room name       | Dimensions     | Area (sqft) | Counted as Living Area |
|----|-----------------|----------------|-------------|------------------------|
| 12 | Screened Porch  | 19'5" x 11'9"  | 181 sq. ft  | No                     |
| 13 | Primary Bedroom | 12'10" x 17'2" | 220 sq. ft  | Yes                    |
| 14 | Living Room     | 14'6" x 15'8"  | 228 sq. ft  | Yes                    |
| 15 | Bedroom         | 10'10" x 11'0" | 119 sq. ft  | Yes                    |
| 16 | Bath            | 6'11" x 7'10"  | 49 sq. ft   | Yes                    |