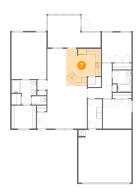

#### 2 Floor 1 - Bedroom

**Dimensions**: 10'6" x 10'9"

Area: 113 sq. ft

Counted as Living Area:

Yes

Heated: Yes Finished: Yes Enclosed: Yes Contiguous:

Yes

Floor 1 - Dining Area