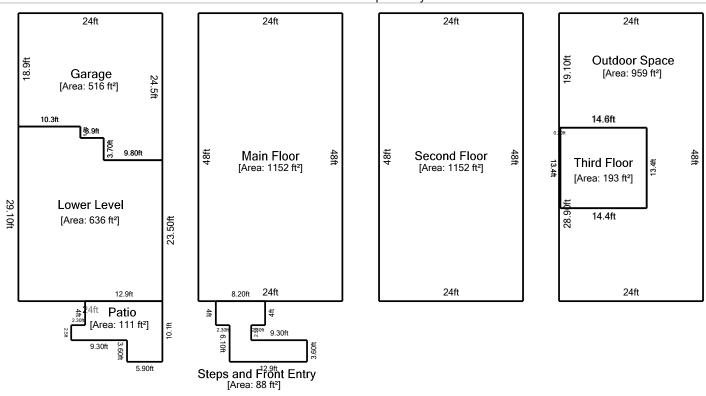

| 545.00.03              |
|------------------------|
| 515.89 ft <sup>2</sup> |
| 110.84 ft²             |
| 110.04 11              |
| QQ 2/1 ft2             |

16 ft

| Main Floor                   | 1152 ft² Garage                                       | 515.89 ft²             |
|------------------------------|-------------------------------------------------------|------------------------|
| Second Floor                 | 1152 ft² Patio                                        | 110.84 ft²             |
| Lower Level                  | 636.10 ft <sup>2</sup> Steps and Front Entry          | 88.24 ft <sup>2</sup>  |
| Third Floor                  | 192.96 ft <sup>2</sup> Outdoor Space                  | 959.04 ft <sup>2</sup> |
| Total Living Area (rounded): | 3133 ft <sup>2</sup> Total Non-Living Area (rounded): | 1674 ft²               |