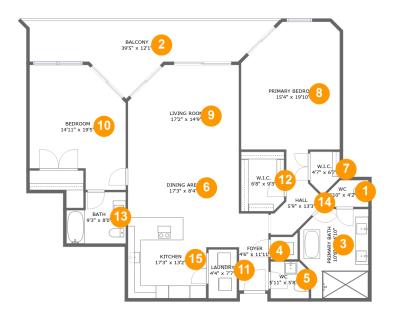

# **Room dimensions**

Floor 1

Total sqft: 1947 Living area: 1687

| #  |             | Dimensions     | sqft       | Counted as living area |
|----|-------------|----------------|------------|------------------------|
| 1  | Bath        | 6'10" x 4'2"   | 24 sq. ft  | Yes                    |
| 2  | Outdoor     | 39'5" x 12'1"  | 260 sq. ft | No                     |
| 3  | Bath        | 10'8" x 14'10" | 134 sq. ft | Yes                    |
| 4  | Entry       | 4'6" x 11'11"  | 55 sq. ft  | Yes                    |
| 5  | Bath        | 5'11" x 5'8"   | 33 sq. ft  | Yes                    |
| 6  | Dining Room | 17'3" x 8'4"   | 143 sq. ft | Yes                    |
| 7  | CI          | 4'7" x 6'7"    | 25 sq. ft  | Yes                    |
| 8  | Bedroom     | 15'4" x 19'10" | 282 sq. ft | Yes                    |
| 9  | Living Room | 17'2" x 14'9"  | 237 sq. ft | Yes                    |
| 10 | Bedroom     | 14'11" x 19'5" | 243 sq. ft | Yes                    |
| 11 | Utility     | 4'4" x 7'7"    | 33 sq. ft  | Yes                    |

Scan captured on Fri, 13 Dec 2024 19:32:05 GMT

Information is calculated by Cubicasa technology deemed highly reliable but not guaranteed.

| #  |         | Dimensions    | sqft       | Counted as living area |
|----|---------|---------------|------------|------------------------|
| 12 | CI      | 6'8" x 9'3"   | 60 sq. ft  | Yes                    |
| 13 | Bath    | 9'3" x 8'0"   | 65 sq. ft  | Yes                    |
| 14 | Hall    | 5'9" x 13'3"  | 59 sq. ft  | Yes                    |
| 15 | Kitchen | 17'3" x 13'2" | 187 sq. ft | Yes                    |