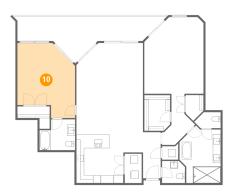

# Floor 1 - Bedroom

Dimensions: 15'4" x 19'10" Area: 282 sq. ft Counted as living area: Yes Heated: Yes Finished: Yes Enclosed: Yes Contiguous: Yes Permitted: Yes Wet space: No Addition: No Conversion: No