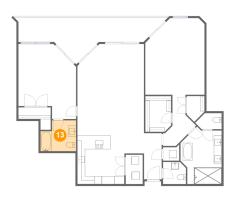

## **Floor 1** - Utility

Dimensions: 4'4" x 7'7" Area: 33 sq. ft Counted as living area: Yes Heated: Yes Finished: Yes Enclosed: Yes Contiguous: Yes Permitted: Yes Wet space: No Addition: No Conversion: No