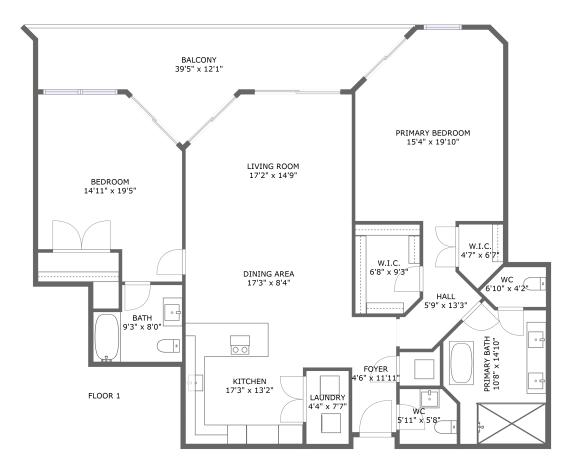

# **Room dimensions**

Floor 1

Total sqft: 1947 Living area: 1687

| #  |             | Dimensions     | sqft       | Counted as living area |
|----|-------------|----------------|------------|------------------------|
| 1  | Bath        | 6'10" x 4'2"   | 24 sq. ft  | Yes                    |
| 2  | Outdoor     | 39'5" x 12'1"  | 260 sq. ft | No                     |
| 3  | Bath        | 10'8" x 14'10" | 134 sq. ft | Yes                    |
| 4  | Entry       | 4'6" x 11'11"  | 55 sq. ft  | Yes                    |
| 5  | Bath        | 5'11" x 5'8"   | 33 sq. ft  | Yes                    |
| 6  | Dining Room | 17'3" x 8'4"   | 143 sq. ft | Yes                    |
| 7  | CI          | 4'7" x 6'7"    | 25 sq. ft  | Yes                    |
| 8  | Bedroom     | 15'4" x 19'10" | 282 sq. ft | Yes                    |
| 9  | Living Room | 17'2" x 14'9"  | 237 sq. ft | Yes                    |
| 10 | Bedroom     | 14'11" x 19'5" | 243 sq. ft | Yes                    |
| 11 | Utility     | 4'4" x 7'7"    | 33 sq. ft  | Yes                    |

Scan captured on Fri, 13 Dec 2024 19:32:05 GMT

Information is calculated by Cubicasa technology deemed highly reliable but not guaranteed.

| #  |         | Dimensions    | sqft       | Counted as living area |
|----|---------|---------------|------------|------------------------|
| 12 | CI      | 6'8" x 9'3"   | 60 sq. ft  | Yes                    |
| 13 | Bath    | 9'3" x 8'0"   | 65 sq. ft  | Yes                    |
| 14 | Hall    | 5'9" x 13'3"  | 59 sq. ft  | Yes                    |
| 15 | Kitchen | 17'3" x 13'2" | 187 sq. ft | Yes                    |