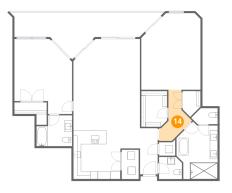

# 🤒 Floor 1 - Hall

Dimensions: 5'9" x 13'3" Area: 59 sq. ft Counted as living area: Yes Heated: Yes Finished: Yes Enclosed: Yes Contiguous: Yes Permitted: Yes Wet space: No Addition: No Conversion: No

Scan captured on Fri, 13 Dec 2024 19:32:05 GMT Information is calculated by Cubicasa technology deemed highly reliable but not guaranteed.