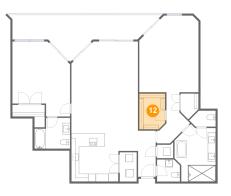

#### 😳 Floor 1 - Bedroom

Dimensions: 14'11" x 19'5" Area: 243 sq. ft Counted as living area: Yes Heated: Yes Finished: Yes Enclosed: Yes Contiguous: Yes Permitted: Yes Wet space: No Addition: No Conversion: No