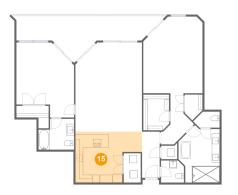

# 🤨 Floor 1 - Kitchen

Dimensions: 17'3" x 13'2" Area: 187 sq. ft Counted as living area: Yes Heated: Yes Finished: Yes Enclosed: Yes Contiguous: Yes Permitted: Yes Wet space: No Addition: No Conversion: No