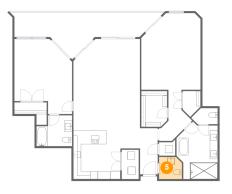

Scan captured on Fri, 13 Dec 2024 19:32:05 GMT Information is calculated by Cubicasa technology deemed highly reliable but not guaranteed. CUBICASA

**Dimensions:** 6'8" x 9'3" **Area:** 60 sq. ft **Counted as living area:** Yes Heated: Yes Finished: Yes Enclosed: Yes Contiguous: Yes Permitted: Yes Wet space: No Addition: No Conversion: No