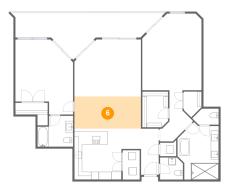

Dimensions: 17'3" x 8'4" Area: 143 sq. ft Counted as living area: Yes Heated: Yes Finished: Yes Enclosed: Yes Contiguous: Yes Permitted: Yes Wet space: No Addition: No Conversion: No

Floor 1 - Cl

Dimensions: 4'7" x 6'7" Area: 25 sq. ft Counted as living area: Yes Heated: Yes Finished: Yes Enclosed: Yes Contiguous: Yes Permitted: Yes Wet space: No Addition: No Conversion: No