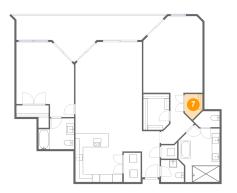

Dimensions: 17'3" x 8'4" Area: 143 sq. ft Counted as living area: Yes Heated: Yes Finished: Yes Enclosed: Yes Contiguous: Yes Permitted: Yes Wet space: No Addition: No Conversion: No

Floor 1 - Cl

Dimensions: 4'7" x 6'7" Area: 25 sq. ft Counted as living area: Yes Heated: Yes Finished: Yes Enclosed: Yes Contiguous: Yes Permitted: Yes Wet space: No Addition: No Conversion: No

# Floor 1 - Bedroom

Dimensions: 15'4" x 19'10" Area: 282 sq. ft Counted as living area: Yes Heated: Yes Finished: Yes Enclosed: Yes Contiguous: Yes Permitted: Yes Wet space: No Addition: No Conversion: No