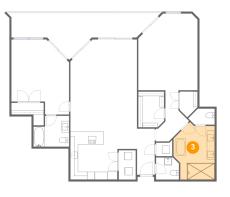

CUBIC SA

Dimensions: 9'3" x 8'0" Area: 65 sq. ft Counted as living area: Yes Heated: Yes Finished: Yes Enclosed: Yes Contiguous: Yes Permitted: Yes Wet space: Yes Addition: No Conversion: No