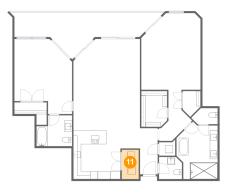

Scan captured on Fri, 13 Dec 2024 19:32:05 GMT Information is calculated by Cubicasa technology deemed highly reliable but not guaranteed. CUBICASA

Dimensions: 17'2" x 14'9" Area: 237 sq. ft Counted as living area: Yes Heated: Yes Finished: Yes Enclosed: Yes Contiguous: Yes Permitted: Yes Wet space: No Addition: No Conversion: No