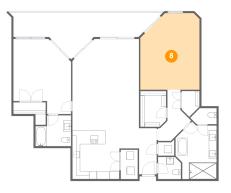

# Floor 1 - Bedroom

Dimensions: 15'4" x 19'10" Area: 282 sq. ft Counted as living area: Yes Heated: Yes Finished: Yes Enclosed: Yes Contiguous: Yes Permitted: Yes Wet space: No Addition: No Conversion: No