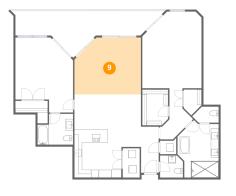

Scan captured on Fri, 13 Dec 2024 19:32:05 GMT Information is calculated by Cubicasa technology deemed highly reliable but not guaranteed. CUBICASA

Dimensions: 17'2" x 14'9" Area: 237 sq. ft Counted as living area: Yes Heated: Yes Finished: Yes Enclosed: Yes Contiguous: Yes Permitted: Yes Wet space: No Addition: No Conversion: No