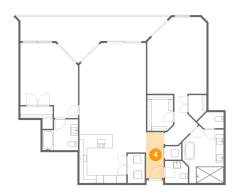

## **Floor 1** - Utility

Dimensions: 4'4" x 7'7" Area: 33 sq. ft Counted as living area: Yes Heated: Yes Finished: Yes Enclosed: Yes Contiguous: Yes Permitted: Yes Wet space: No Addition: No Conversion: No