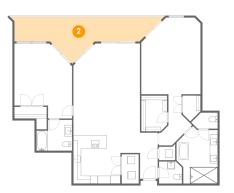

#### 2 Floor 1 - Outdoor

Dimensions: 39'5" x 12'1" Area: 260 sq. ft Counted as living area: No Heated: No Finished: Yes Enclosed: No Contiguous: Yes Permitted: Yes Wet space: No Addition: No Conversion: No