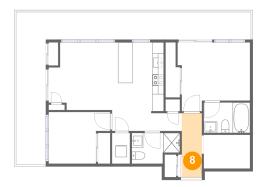

# <sup>8</sup> Floor 1 - Foyer

Dimensions: 3'7" x 11'3" Area: 40 sq. ft Counted as living area: Yes Heated: Yes Finished: Yes Enclosed: Yes Contiguous: Yes Permitted: Yes Wet space: No Addition: No Conversion: No