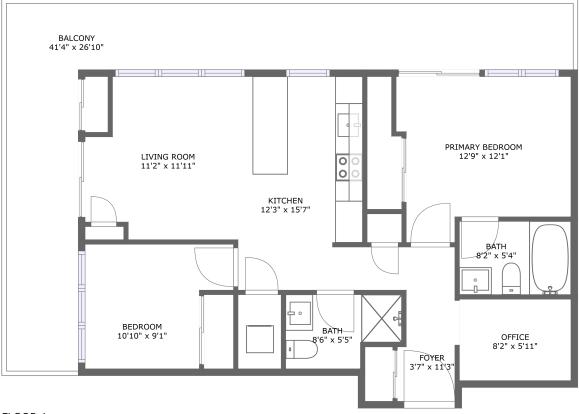

FLOOR 1

#### Floor 1

Total sqft: 1094 Living area: 771

| # |                 | Dimensions     | sqft       | Counted as living area |
|---|-----------------|----------------|------------|------------------------|
| 1 | Bedroom         | 10'10" x 9'1"  | 84 sq. ft  | Yes                    |
| 2 | Balcony         | 41'4" x 26'10" | 316 sq. ft | No                     |
| 3 | Kitchen         | 12'3" x 15'7"  | 151 sq. ft | Yes                    |
| 4 | Primary Bedroom | 12'9" x 12'1"  | 132 sq. ft | Yes                    |
| 5 | Bath            | 8'6" x 5'5"    | 40 sq. ft  | Yes                    |
| 6 | Office          | 8'2" x 5'11"   | 48 sq. ft  | Yes                    |
| 7 | Living Room     | 11'2" x 11'11" | 120 sq. ft | Yes                    |
| 8 | Foyer           | 3'7" x 11'3"   | 40 sq. ft  | Yes                    |
| 9 | Bath            | 8'2" x 5'4"    | 43 sq. ft  | Yes                    |