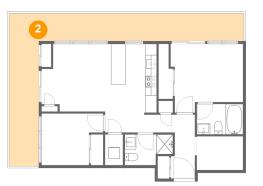

Dimensions: 41'4" x 26'10" Area: 316 sq. ft Counted as living area: No Heated: No Finished: Yes Enclosed: No Contiguous: Yes Permitted: Yes Wet space: No Addition: No Conversion: No

Dimensions: 12'3" x 15'7" Area: 151 sq. ft Counted as living area: Yes Heated: Yes Finished: Yes Enclosed: Yes Contiguous: Yes Permitted: Yes Wet space: No Addition: No Conversion: No