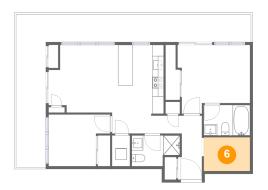

Scan captured on Tue, 25 Feb 2025 19:45:52 GMT Information is calculated by Cubicasa technology deemed highly reliable but not guaranteed.

Dimensions: 8'2" x 5'4" Area: 43 sq. ft Counted as living area: Yes Heated: Yes Finished: Yes Enclosed: Yes Contiguous: Yes Permitted: Yes Wet space: Yes Addition: No Conversion: No