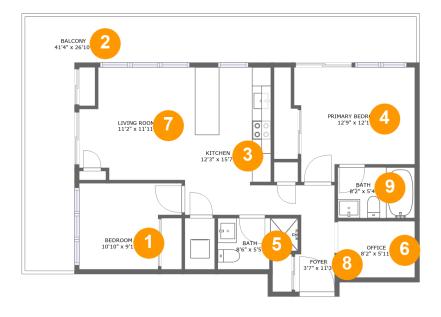

# **Room dimensions**

#### Floor 1

Total sqft: 1094 Living area: 771

| # |                 | Dimensions     | sqft       | Counted as living area |
|---|-----------------|----------------|------------|------------------------|
| 1 | Bedroom         | 10'10" x 9'1"  | 84 sq. ft  | Yes                    |
| 2 | Balcony         | 41'4" x 26'10" | 316 sq. ft | No                     |
| 3 | Kitchen         | 12'3" x 15'7"  | 151 sq. ft | Yes                    |
| 4 | Primary Bedroom | 12'9" x 12'1"  | 132 sq. ft | Yes                    |
| 5 | Bath            | 8'6" x 5'5"    | 40 sq. ft  | Yes                    |
| 6 | Office          | 8'2" x 5'11"   | 48 sq. ft  | Yes                    |
| 7 | Living Room     | 11'2" x 11'11" | 120 sq. ft | Yes                    |
| 8 | Foyer           | 3'7" x 11'3"   | 40 sq. ft  | Yes                    |
| 9 | Bath            | 8'2" x 5'4"    | 43 sq. ft  | Yes                    |