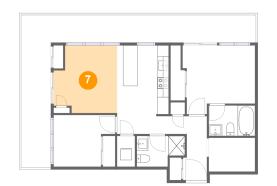

### Floor 1 - Living Room

Dimensions: 11'2" x 11'11" Area: 120 sq. ft Counted as living area: Yes Heated: Yes Finished: Yes Enclosed: Yes Contiguous: Yes Permitted: Yes Wet space: No Addition: No Conversion: No