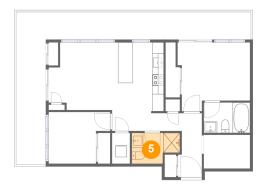

Dimensions: 8'6" x 5'5" Area: 40 sq. ft Counted as living area: Yes Heated: Yes Finished: Yes Enclosed: Yes Contiguous: Yes Permitted: Yes Wet space: Yes Addition: No Conversion: No

Scan captured on Tue, 25 Feb 2025 19:45:52 GMT Information is calculated by Cubicasa technology deemed highly reliable but not guaranteed.