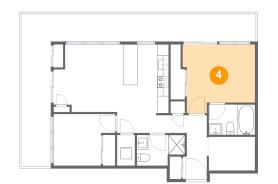

### Floor 1 - Primary Bedroom

Dimensions: 12'9" x 12'1" Area: 132 sq. ft Counted as living area: Yes Heated: Yes Finished: Yes Enclosed: Yes Contiguous: Yes Permitted: Yes Wet space: No Addition: No Conversion: No