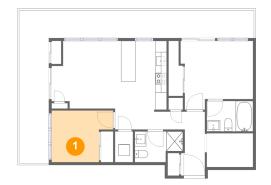

**Dimensions:** 10'10" x 9'1" **Area:** 84 sq. ft **Counted as living area:** Yes Heated: Yes Finished: Yes Enclosed: Yes Contiguous: Yes Permitted: Yes Wet space: No Addition: No Conversion: No

Powered by