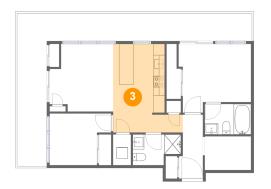

Dimensions: 41'4" x 26'10" Area: 316 sq. ft Counted as living area: No Heated: No Finished: Yes Enclosed: No Contiguous: Yes Permitted: Yes Wet space: No Addition: No Conversion: No

Dimensions: 12'3" x 15'7" Area: 151 sq. ft Counted as living area: Yes Heated: Yes Finished: Yes Enclosed: Yes Contiguous: Yes Permitted: Yes Wet space: No Addition: No Conversion: No

### Floor 1 - Primary Bedroom

Dimensions: 12'9" x 12'1" Area: 132 sq. ft Counted as living area: Yes Heated: Yes Finished: Yes Enclosed: Yes Contiguous: Yes Permitted: Yes Wet space: No Addition: No Conversion: No