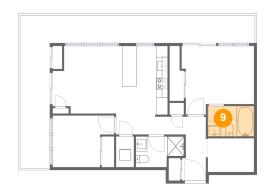

Scan captured on Tue, 25 Feb 2025 19:45:52 GMT Information is calculated by Cubicasa technology deemed highly reliable but not guaranteed.

Dimensions: 8'2" x 5'4" Area: 43 sq. ft Counted as living area: Yes Heated: Yes Finished: Yes Enclosed: Yes Contiguous: Yes Permitted: Yes Wet space: Yes Addition: No Conversion: No