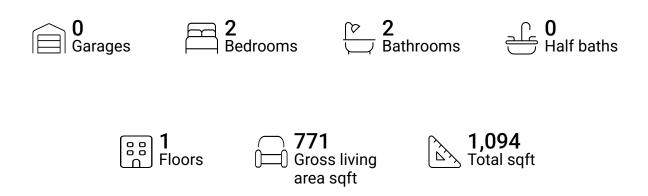

FLOOR 1

### **Property summary**







# **Room dimensions**

#### Floor 1

Total sqft: 1094 Living area: 771

| # |                 | Dimensions     | sqft       | Counted as living area |
|---|-----------------|----------------|------------|------------------------|
| 1 | Bedroom         | 10'10" x 9'1"  | 84 sq. ft  | Yes                    |
| 2 | Balcony         | 41'4" x 26'10" | 316 sq. ft | No                     |
| 3 | Kitchen         | 12'3" x 15'7"  | 151 sq. ft | Yes                    |
| 4 | Primary Bedroom | 12'9" x 12'1"  | 132 sq. ft | Yes                    |
| 5 | Bath            | 8'6" x 5'5"    | 40 sq. ft  | Yes                    |
| 6 | Office          | 8'2" x 5'11"   | 48 sq. ft  | Yes                    |
| 7 | Living Room     | 11'2" x 11'11" | 120 sq. ft | Yes                    |
| 8 | Foyer